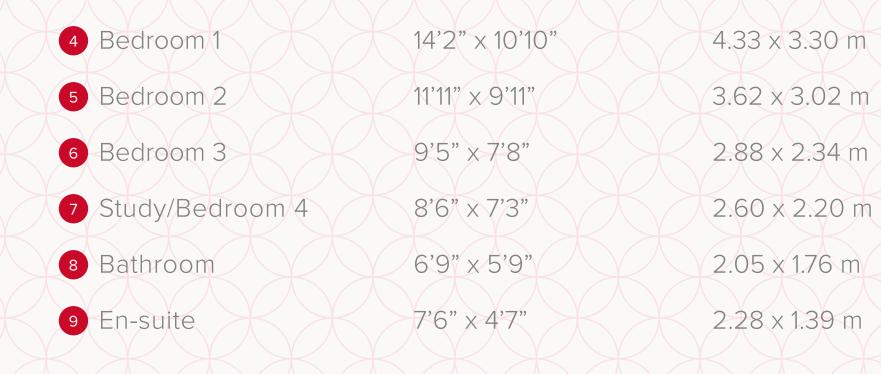

### THE STRATFORD FIRST FLOOR

KEY

Dimensions start HW Hot water cylinderLH Loft hatch