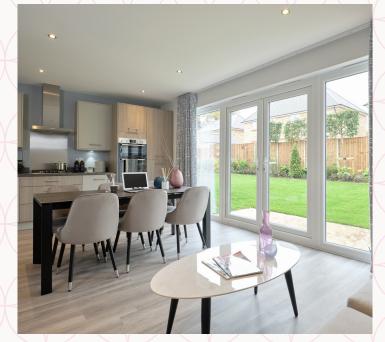

## THE STRATFORD GROUND FLOOR

2 Family/Kitchen/Dining

16'4" x 11'6"

19'8" × 14'9"

7'3" × 3'6"

4.97 x 3.51 m 5.99 x 4.49 m

2.20 x 1.07 m