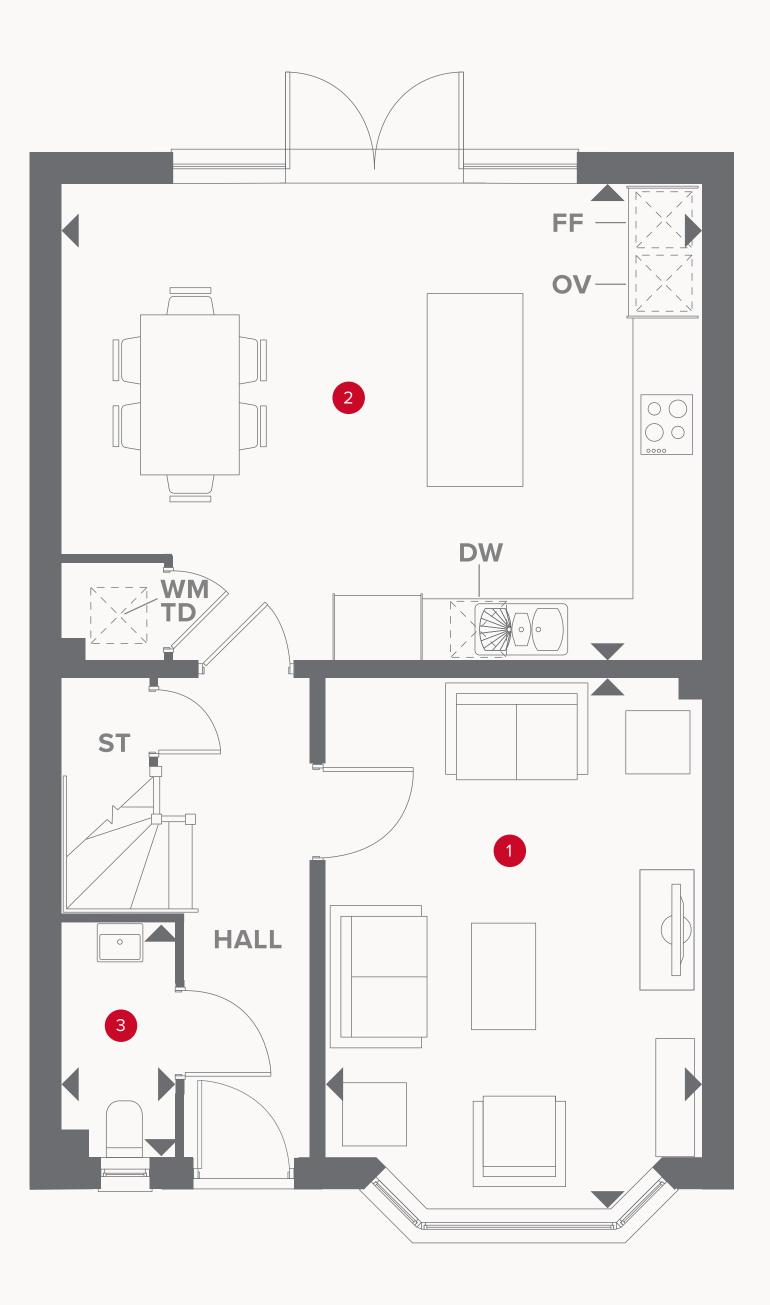

## THE STRATFORD GROUND FLOOR

2 Family/Kitchen/Dining

16'4" x 11'6"

19'8" × 14'9"

7'3" × 3'6"

4.97 x 3.51 m 5.99 x 4.49 m

2.20 x 1.07 m

### KEY

B Hob OV Oven

FF Fridge/freezer

TD Tumble dryer space

Dimensions start
ST Storage cupboard
WM Washing machine space
DW Dish washer space