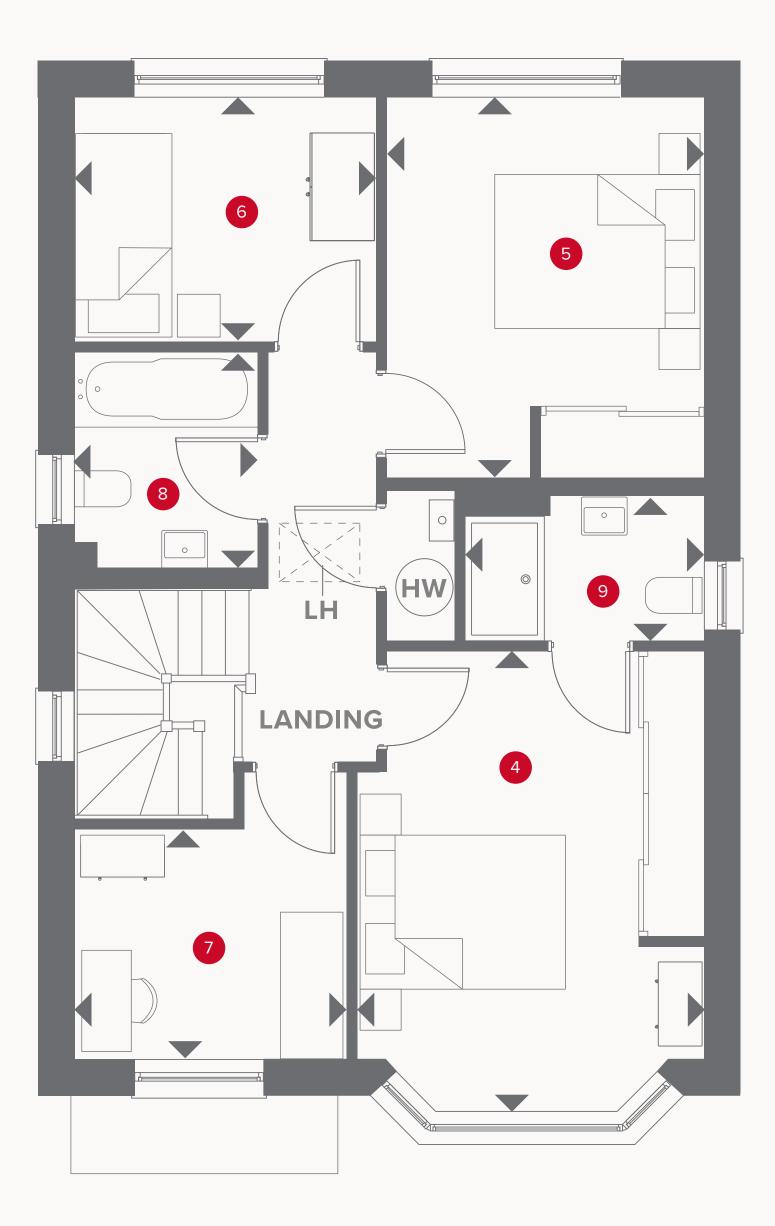

### THE STRATFORD FIRST FLOOR

KEY

Dimensions start HW Hot water cylinderLH Loft hatch