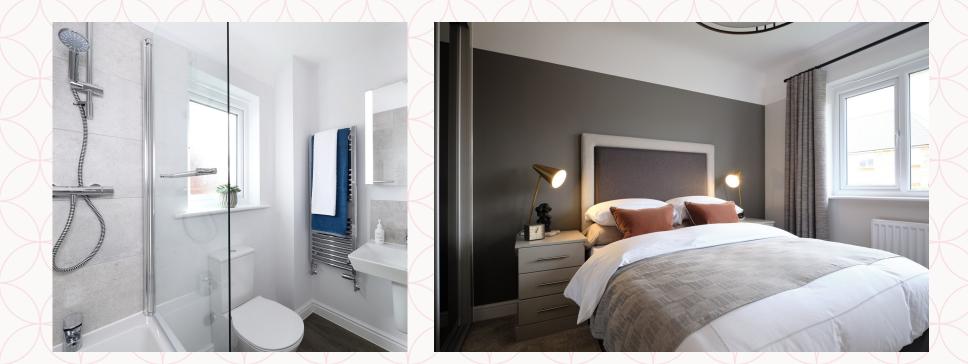

# THE STRATEORD FOUR BEDROOM DETACHED HOME







## THE STRATFORD GROUND FLOOR



2 Family/Kitchen/Dining

16'4" x 11'6"

19'8" × 14'9"

7'3" × 3'6"

4.97 x 3.51 m 5.99 x 4.49 m

2.20 x 1.07 m





### KEY

B Hob OV Oven

FF Fridge/freezer

TD Tumble dryer space

Dimensions start
ST Storage cupboard
WM Washing machine space
DW Dish washer space





### THE STRATFORD FIRST FLOOR





#### CONSUMER CODE FOR HOME BUILDER:

www.consumercode.co.uk

Customers should note this illustration is an example of the Stratford house type. All dimensions indicated are approximate and the furniture layout is for illustrative purposes only. Homes may be 'handed' (mirror image) versions of the illustrations, and may be detached, semi-detached or terraced. Materials used may differ from plot to plot including render and roof tile colours. Detailed plans and specifications are available for inspection for each plot at our Sales Centre during working hours and customers must check their individual specifications prior to making a reservation. Computer generated images are for indicative purposes only.

KEY

Dimensions start HW Hot water cylinderLH Loft hatch