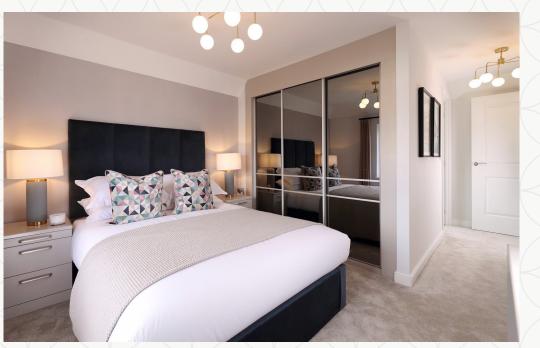

#### THE AMBERLEY FIRST FLOOR

| _ ` | D 1       | 1011111 111011 | 4.25          |                    |      |      |
|-----|-----------|----------------|---------------|--------------------|------|------|
| h   | Bedroom 1 | 13'11" x 11'0" | A = A = A = A | $\mathbf{X} \prec$ | 35 I | m    |
| ~   | Dearoon   |                | / 7,2/0       |                    |      | 1, 1 |
|     |           |                |               |                    |      |      |

6 En-suite 3.35 x 2.05 m 11'0" x 6'9"

7 Bedroom 2 3.28 x 2.81 m 10'9" x 9'3"

8 Bedroom 3 3.28 x 2.87 m 10'9" × 9'5"

9 Bathroom 7'4" x 5'11" 2.23 x 1.80 m