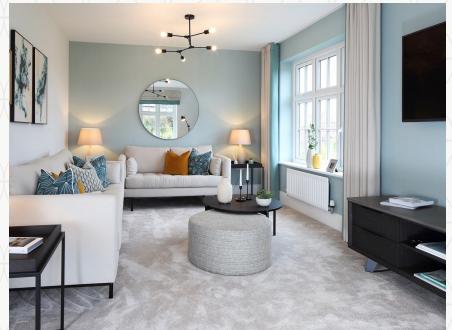

### THE AMBERLEY GROUND FLOOR

1 Lounge 18'11" x 10'10" 5.77 x 3.29 m

2 Kitchen/ 18'11" x 10'11" 5.77 x 3.33 m Dining

3 Cloaks 5'7" x 3'8" 1.71 x 1.12 m

4 Laundry 5'3" x 3'8" 1.59 x 1.12 m

#### **KEY**

<sup>∞</sup> Hob

**OV** Oven

FF Fridge/freezer

**TD** Tumble dryer space

Dimensions start

ST Storage cupboard

WM Washing machine space

**DW** Dish washer space