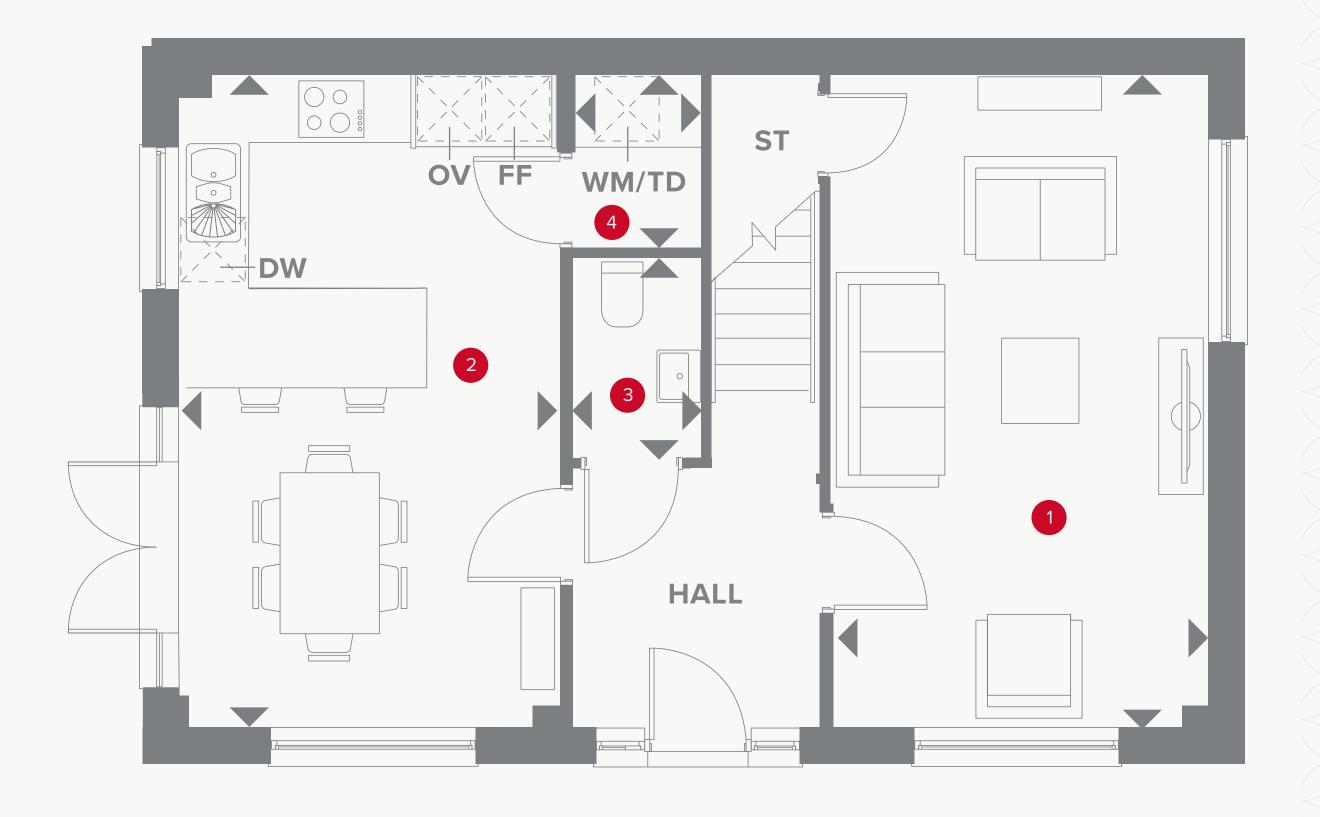

### THE AMBERLEY GROUND FLOOR

1 Lounge 18'11" x 10'10" 5.77 x 3.29 m

2 Kitchen/ 18'11" x 10'11" 5.77 x 3.33 m Dining

3 Cloaks 5'7" x 3'8" 1.71 x 1.12 m

4 Laundry 5'3" x 3'8" 1.59 x 1.12 m

#### **KEY**

<sup>∞</sup> Hob

**OV** Oven

FF Fridge/freezer

**TD** Tumble dryer space

Dimensions start

ST Storage cupboard

WM Washing machine space

**DW** Dish washer space