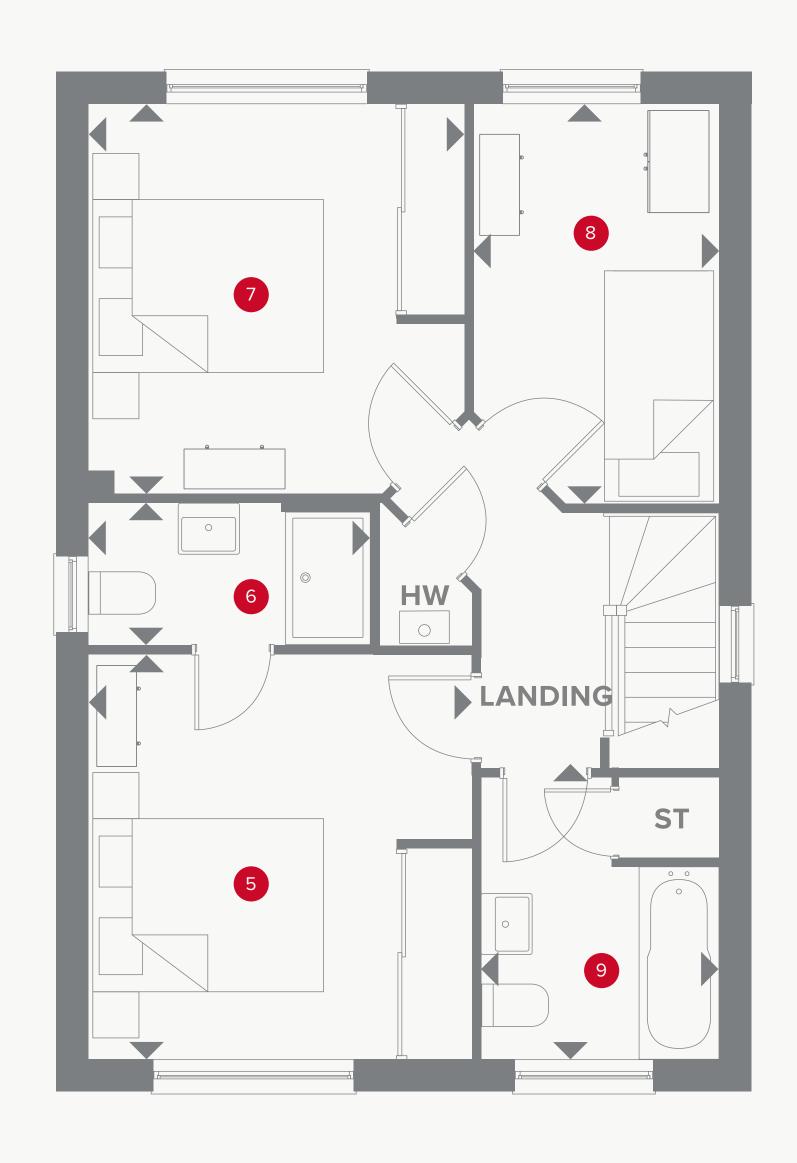

### THE WARWICK FIRST FLOOR

|   | Dadraam   | 111111111111111111111111111111111111111 | 2621211       |
|---|-----------|-----------------------------------------|---------------|
| 5 | Bedroom 1 | 11'11" x 11'3"                          | 3.63 x 3.44 m |
|   | Boaroanni | // // // 9                              |               |

6 En-suite 8'4" x 4'2" 2.53 x 1.28 m

7 Bedroom 2 11'5" x 11'1" 3.49 x 3.38 m

8 Bedroom 3 11'6" x 7'2"

9 Bathroom 8'3" x 7'0" 2.51 x 2.13 m

3.58 x 2.19 m

**KEY** 

◆ Dimensions start**HW** Hot water storage

Customers should note this illustration is an example of the Warwick house type.