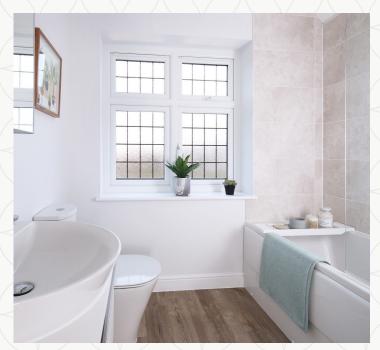

6 En-suite 8'4" x 4'2" 2.53 x 1.28 m

7 Bedroom 2 11'5" x 11'1" 3.49 x 3.38 m

8 Bedroom 3 11'6" x 7'2"

9 Bathroom 8'3" x 7'0" 2.51 x 2.13 m

3.58 x 2.19 m

**KEY** 

◆ Dimensions start**HW** Hot water storage

Customers should note this illustration is an example of the Warwick house type.