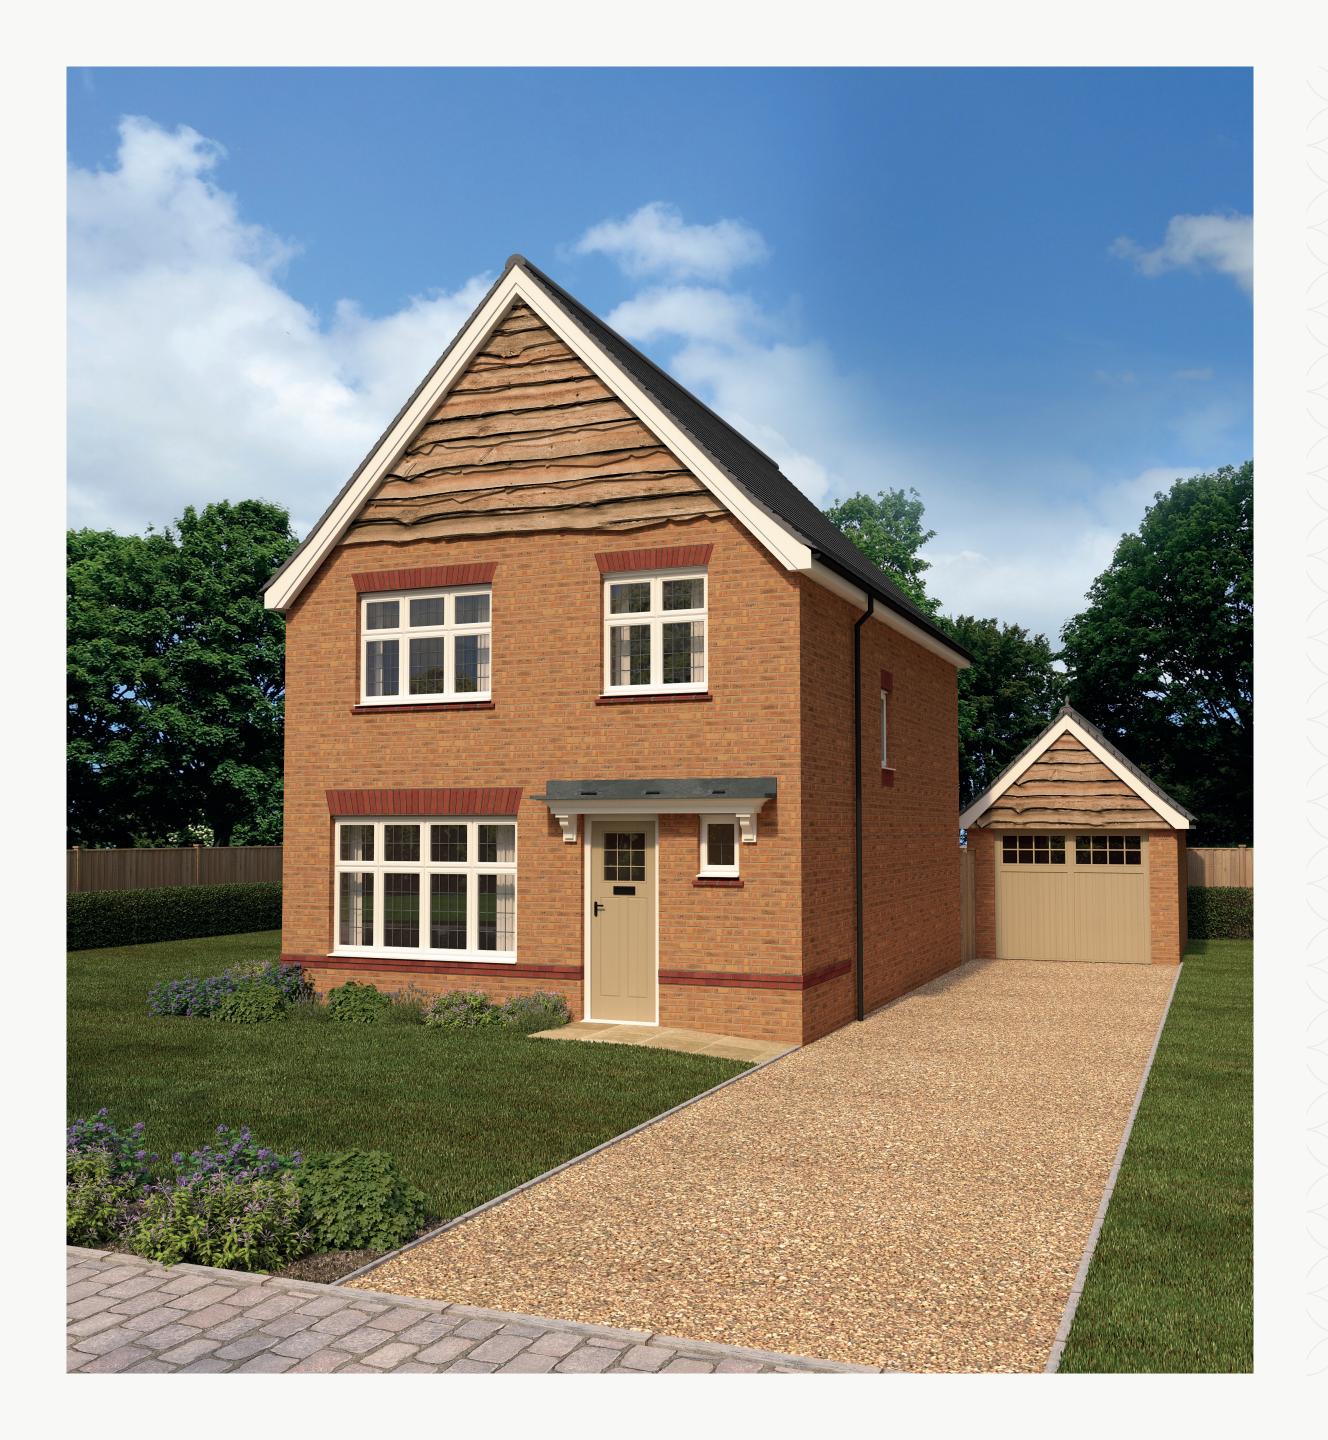

### HERITAGE - REDROW -

## THE WARWICK

THREE BEDROOM HOME

<sup>&</sup>lt;sup>†</sup> Additional window to end terrace.