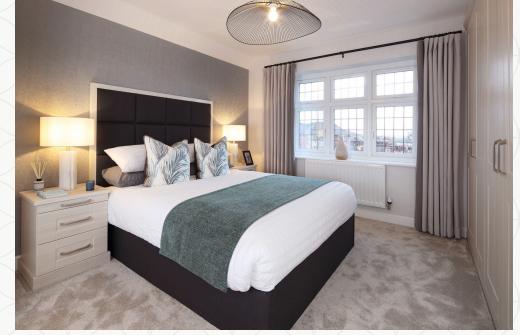

### THE WARWICK FIRST FLOOR

|   | Dadraam   | 111111111111111111111111111111111111111 | 2621211       |
|---|-----------|-----------------------------------------|---------------|
| 5 | Bedroom 1 | 11'11" x 11'3"                          | 3.63 x 3.44 m |
|   | Boaroanni | // // // 9                              |               |