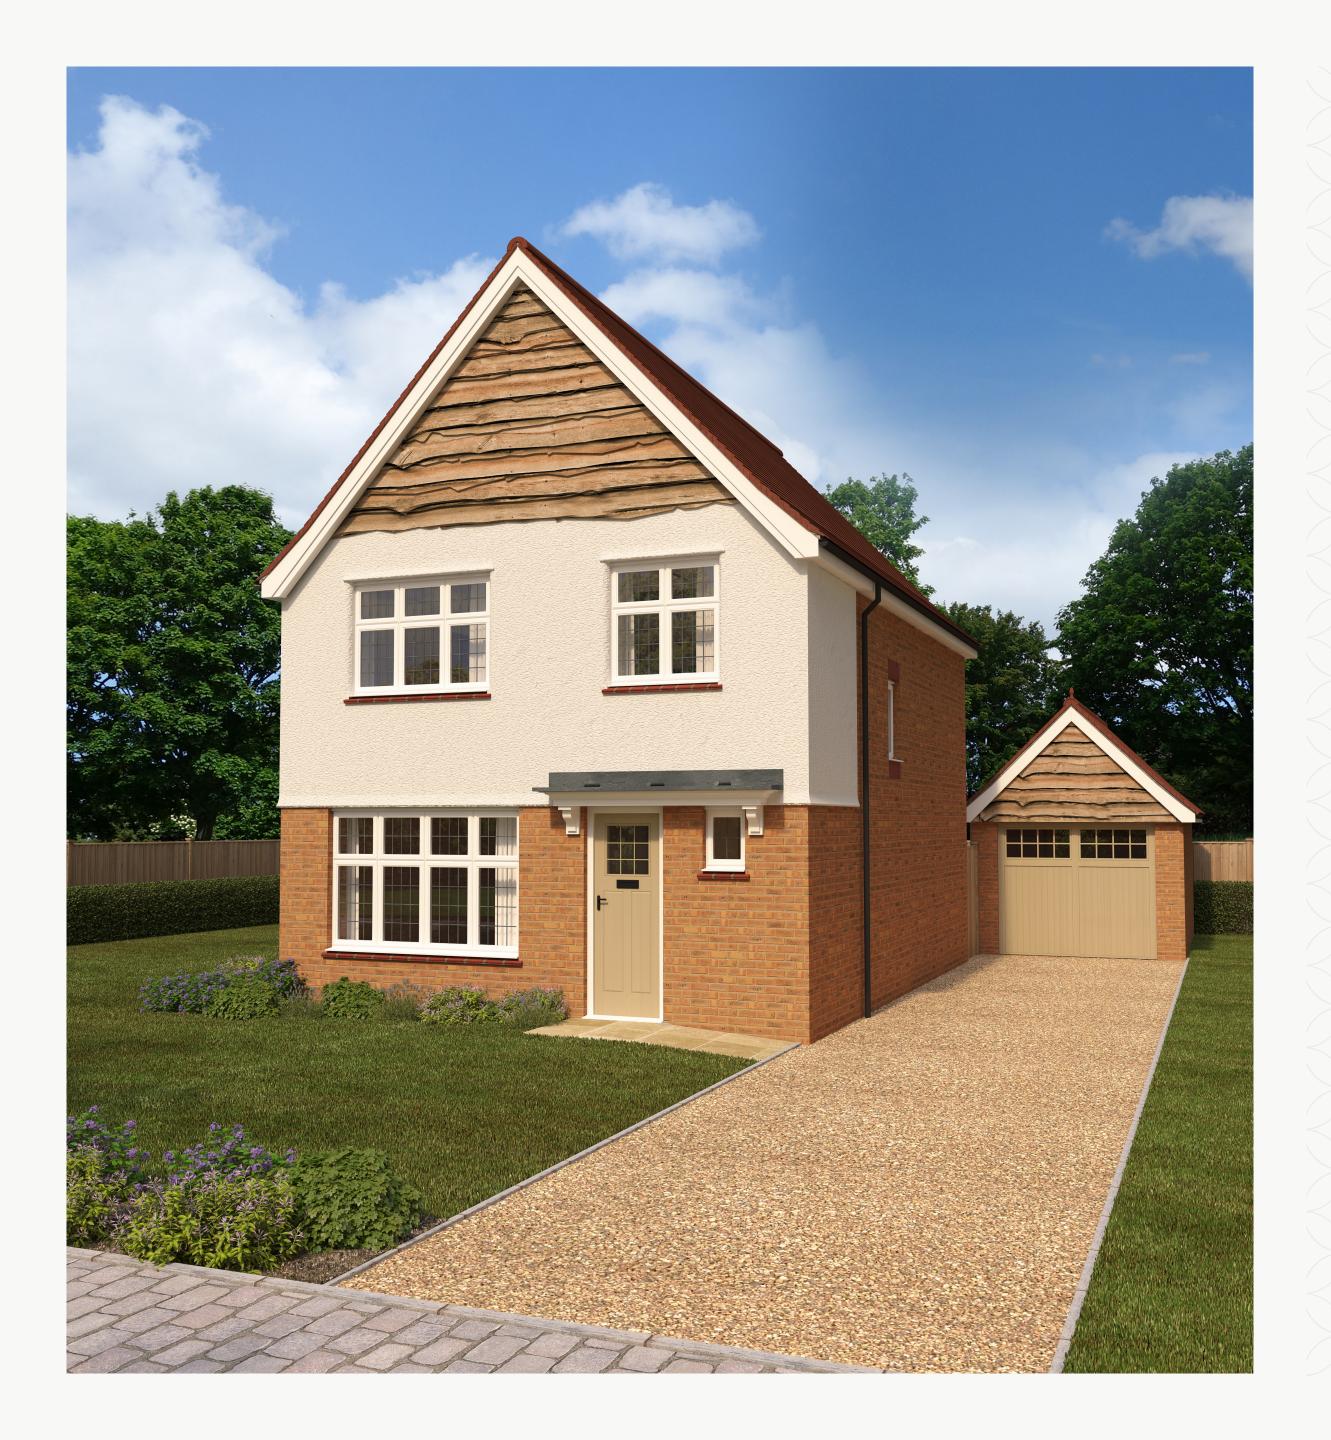

### HERITAGE - REDROW -

# WARWICK

THREE BEDROOM HOME





### HERITAGE - REDROW -

## THE WARWICK

THREE BEDROOM HOME





<sup>&</sup>lt;sup>†</sup> Additional window to end terrace.

## THE WARWICK GROUND FLOOR

| 1 | Lounge | 15'5" x | 11'6" | 4.70 x | 3.50 m |
|---|--------|---------|-------|--------|--------|
|   |        |         |       |        |        |

2 Kitchen/ 18'7" x 12'3" 5.66 x 3.73 m Dining

3 Cloaks 5'7" x 3'3" 1.71 x 0.98 m

4 Cloaks 2'10" x 2'7" 0.87 x 0.80 m





#### **KEY**

Hob

**OV** Oven

**FF** Fridge/freezer

**TD** Tumble dryer space

Dimensions start

ST Storage cupboard

**WM** Washing machine space

**DW** Dish washer space



### THE WARWICK FIRST FLOOR

|   | Dadraam   | 111111111111111111111111111111111111111 | 2621211       |
|---|-----------|---