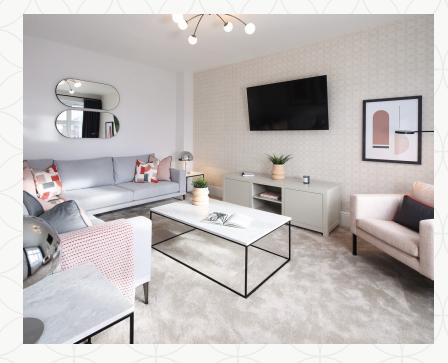

## THE WARWICK GROUND FLOOR

| 1 | Lounge | 15'5" x | 11'6" | 4.70 x | 3.50 m |
|---|--------|---------|-------|--------|--------|
|   |        |         |       |        |        |

2 Kitchen/ 18'7" x 12'3" 5.66 x 3.73 m Dining