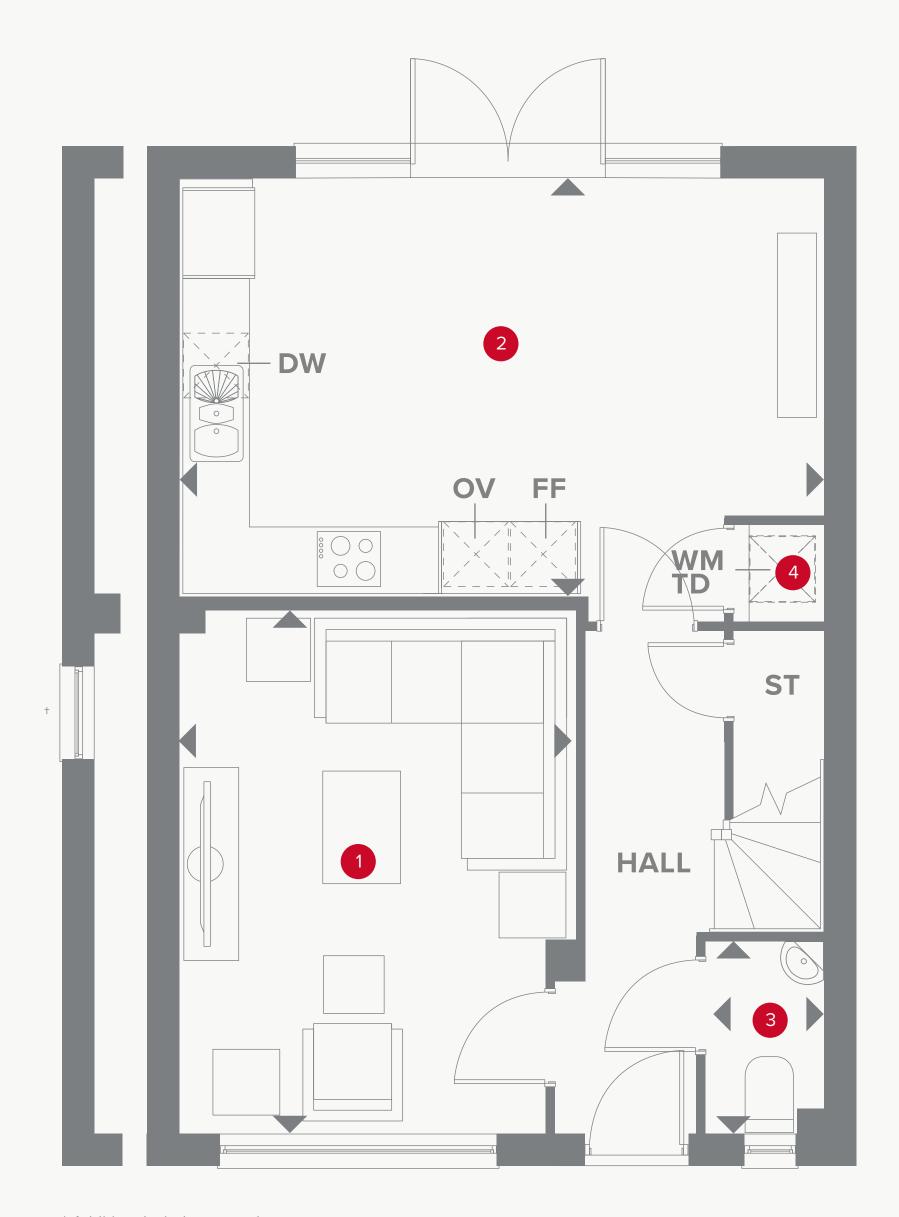

## THE WARWICK GROUND FLOOR

| 1 | Lounge | 15'5" x | 11'6" | 4.70 x | 3.50 m |
|---|--------|---------|-------|--------|--------|
|   |        |         |       |        |        |

2 Kitchen/ 18'7" x 12'3" 5.66 x 3.73 m Dining

3 Cloaks 5'7" x 3'3" 1.71 x 0.98 m

4 Cloaks 2'10" x 2'7" 0.87 x 0.80 m

#### **KEY**

Hob

**OV** Oven

**FF** Fridge/freezer

**TD** Tumble dryer space

Dimensions start

ST Storage cupboard

**WM** Washing machine space

**DW** Dish washer space