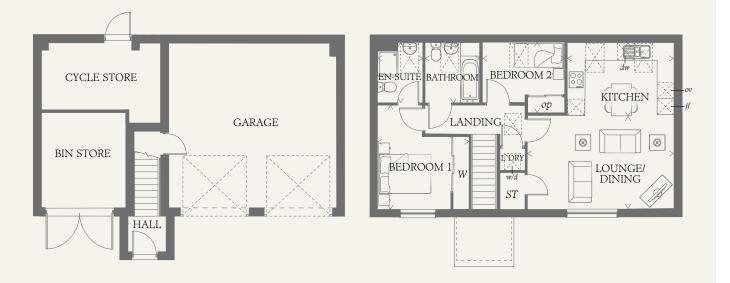

## FIRST FLOOR

| LOUNGE/<br>DINING | 17'4" x 11'0" | 5.28 x 3.35 m |
|-------------------|---------------|---------------|
| KITCHEN           | 12'8" x 8'5"  | 3.85 x 2.57 m |
| LAUNDRY           | 2'11" x 2'7"  | 0.90 x 0.80 m |
| BEDROOM 1         | 12'2" x 10'9" | 3.72 x 3.27 m |
| EN-SUITE          | 7'0" x 5'3"   | 2.14 x 1.60 m |
| BEDROOM 2         | 11'9" x 8'6"  | 3.85 x 2.60 m |
| BATHROOM          | 7'0" x 6'6"   | 2.14 x 1.97 m |

## CONSUMER CODE FOR HOME BUILDERS

Customers should note this illustration is an example of the Coach House 2 house type. All dimensions indicated are approximate and the furniture layout is for illustrative purposes only. Homes may be 'handed' (mirror image) versions of the illustrations, and may be detached, semi-detached or terraced. Materials used may differ from plot to plot including render and roof tile colours. Detailed plans and specifications are available for inspection for each plot at our Sales Centre during working hours and customers must check their individual specifications prior to making a reservation.

| KEY |     |
|-----|-----|
| 00  | Hob |

- ov Oven ff Fridge/freezer
- w/d Washer/dryer space
- dw Dishwasher space

< Denotes where dimensions are taken from. All wardrobes are subject to site specification. Please see Sales Consultant for further details.</p>

THINK 210475. COACH HOUSE 2 RVT 2

🔀 Velux window

op Optional wardrobe

ST Cupboard

W Wardrobe