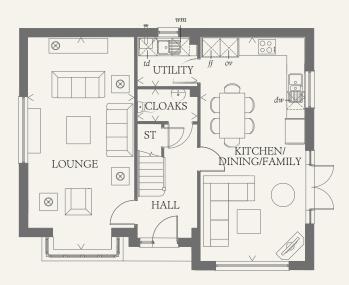

#### GROUND FLOOR

| LOUNGE                        | 23'9" x 11'10" | 7.25 x 3.61 m |
|-------------------------------|----------------|---------------|
| KITCHEN/<br>DINING/<br>FAMILY | 25'0" x 11'8"  | 7.62 x 3.57 m |
| CLOAKS                        | 6'3" x 3'7"    | 1.91 x 1.10 m |
| UTILITY                       | 6'6" x 5'6"    | 1.99 x 1.68 m |

Customers should note this illustration is an example of the Knowlton house type. All dimensions indicated are approximate and the furniture layout is for illustrative purposes only. Homes may be 'handed' (mirror image) versions of the illustrations, and may be detached, semi-detached or terraced. Materials used may differ from plot to plot including render and roof tile colours. Detailed plans and specifications are available for inspection for each plot at our Sales Centre during working hours and customers must check their individual specifications prior to making a reservation.

KEY

00 Hob

ov Oven

# Fridge/freezer

wm Washer machinetd Tumble dryer

 $\frac{dw}{dw}$  Dishwasher space Hw Hot water cylinder

ST Cupboard

op Optional wardrobe

< Denotes where dimensions are taken from. All wardrobes are subject to site specification. Please see Sales Consultant for further details.