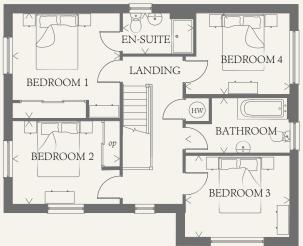

#### FIRST FLOOR

| BEDROOM 1 | 12'0" x 9'9" | 3.65 x 2.96 m |
|-----------|--------------|---------------|
| EN-SUITE  | 7'11" x 4'8" | 2.41 x 1.42 m |
| BEDROOM 2 | 9'8" x 9'3"  | 2.96 x 2.83 m |
| BEDROOM 3 | 11'8" x 9'0" | 3.57 x 2.74 m |
| BEDROOM 4 | 10'5" x 9'1" | 3.18 x 2.78 m |
| BATHROOM  | 11'7" x 6'4" | 3.54 x 1.92 m |

Customers should note this illustration is an example of the Knowlton house type. All dimensions indicated are approximate and the furniture layout is for illustrative purposes only. Homes may be 'handed' (mirror image) versions of the illustrations, and may be detached, semi-detached or terraced. Materials used may differ from plot to plot including render and roof tile colours. Detailed plans and specifications are available for inspection for each plot at our Sales Centre during working hours and customers must check their individual specifications prior to making a reservation.

KEY

00 Hob

ov Oven

# Fridge/freezer

wm Washer machinetd Tumble dryer

 $\frac{dw}{dw}$  Dishwasher space Hw Hot water cylinder

ST Cupboard

op Optional wardrobe

< Denotes where dimensions are taken from. All wardrobes are subject to site specification. Please see Sales Consultant for further details.