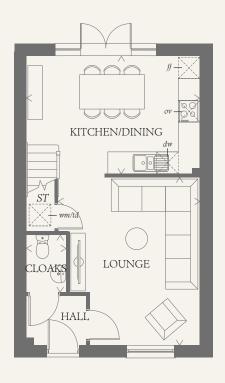

#### GROUND FLOOR

| LOUNGE             | 15'3" x 12'9" | 4.66 x 3.91 m |
|--------------------|---------------|---------------|
| KITCHEN/<br>DINING | 15'8" x 10'7" | 4.80 x 3.25 m |
| CLOAKS             | 5'2" x 3'7"   | 1.59 x 1.10 m |

Customers should note this illustration is an example of the Bakewell house type. All dimensions indicated are approximate and the furniture layout is for illustrative purposes only. Homes may be 'handed' (mirror image) versions of the illustrations, and may be detached, semi-detached or terraced. Materials used may differ from plot to plot including render and roof tile colours. Detailed plans and specifications are available for inspection for each plot at our Sales Centre during working hours and customers must check their individual specifications prior to making a reservation.

KEY

00 Hob

td Tumble dryer space ST Cupboard

ov Oven

# Fridge/freezer

wm Washing machine space

dw Dishwasher space

< Denotes where dimensions are taken from. All wardrobes are subject to site specification. Please see Sales Consultant for further details.

AF 248530. EF\_BAKE\_MM.1