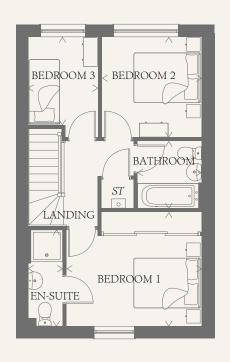

### FIRST FLOOR

| BEDROOM 1 | 12'3" x 10'4" | 3.74 x 3.15 m |
|-----------|---------------|---------------|
| EN-SUITE  | 8'8" x 3'1"   | 2.66 x 0.96 m |
| BEDROOM 2 | 9'1" x 8'8"   | 2.78 x 2.66 m |
| BEDROOM 3 | 8'0" x 6'4"   | 2.45 x 1.95 m |
| BATHROOM  | 6'1" x 5'9"   | 1.86 x 1.77 m |

Customers should note this illustration is an example of the Bakewell house type. All dimensions indicated are approximate and the furniture layout is for illustrative purposes only. Homes may be 'handed' (mirror image) versions of the illustrations, and may be detached, semi-detached or terraced. Materials used may differ from plot to plot including render and roof tile colours. Detailed plans and specifications are available for inspection for each plot at our Sales Centre during working hours and customers must check their individual specifications prior to making a reservation.

KEY

00 Hob

td Tumble dryer space ST Cupboard

ov Oven

# Fridge/freezer

wm Washing machine space

dw Dishwasher space

< Denotes where dimensions are taken from. All wardrobes are subject to site specification. Please see Sales Consultant for further details.

AF 248530. EF\_BAKE\_MM.1