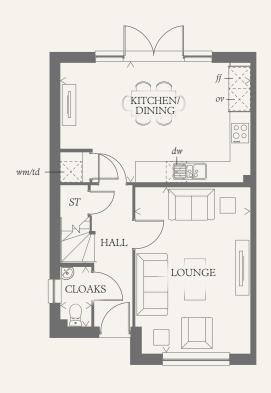

### GROUND FLOOR

| KITCHEN/<br>DINING | 18'0" x 8'2"    | 5.50 x 2.50 m |
|--------------------|-----------------|---------------|
| LOUNGE             | 15'10" x 10'11" | 4.83 x 3.34 m |
| CLOAKS             | 5'8" x 2'11"    | 1.75 x 0.89 m |

Customers should note this illustration is an example of the Letchworth house type. All dimensions indicated are approximate and the furniture layout is for illustrative purposes only. Homes may be 'handed' (mirror image) versions of the illustrations, and may be detached, semi-detached or terraced. Materials used may differ from plot to plot including render and roof tile colours. Detailed plans and specifications are available for inspection for each plot at our Sales Centre during working hours and customers must check their individual specifications prior to making a reservation.

KEY

00 Hob

td Tumble dryer space ST Cupboard

ov Oven

# Fridge/freezer

wm Washing machine space

dw Dishwasher space

< Denotes where dimensions are taken from. All wardrobes are subject to site specification. Please see Sales Consultant for further details.

AF 248530. EF\_LETC\_SM.5