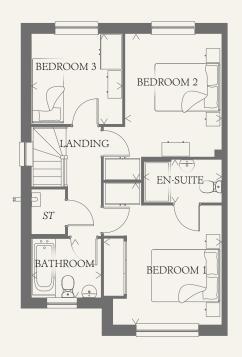

### FIRST FLOOR

| BEDROOM 1 | 13'5" x 11'2" | 4.10 x 3.42 m |
|-----------|---------------|---------------|
| EN-SUITE  | 7'4" x 4'0"   | 2.24 x 1.24 m |
| BEDROOM 2 | 13'10" x 9'2" | 4.24 x 2.80 m |
| BEDROOM 3 | 8'7" x 8'7"   | 2.63 x 2.62 m |
| BATHROOM  | 6'6" x 5'6"   | 1.99 x 1.69 m |

Customers should note this illustration is an example of the Letchworth house type. All dimensions indicated are approximate and the furniture layout is for illustrative purposes only. Homes may be 'handed' (mirror image) versions of the illustrations, and may be detached, semi-detached or terraced. Materials used may differ from plot to plot including render and roof tile colours. Detailed plans and specifications are available for inspection for each plot at our Sales Centre during working hours and customers must check their individual specifications prior to making a reservation.

KEY

00 Hob

td Tumble dryer space ST Cupboard

ov Oven

# Fridge/freezer

wm Washing machine space

dw Dishwasher space

< Denotes where dimensions are taken from. All wardrobes are subject to site specification. Please see Sales Consultant for further details.

AF 248530. EF\_LETC\_SM.5