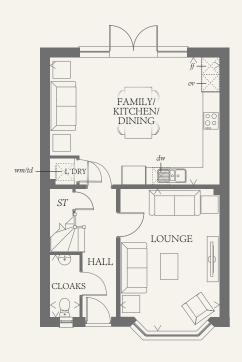

### GROUND FLOOR

| KITCHEN/<br>DINING | 19'7" x 14'7" | 5.98 x 4.47 m |
|--------------------|---------------|---------------|
| LOUNGE             | 16'3" x 11'5" | 4.96 x 3.50 m |
| CLOAKS             | 7'2" x 3'5"   | 2.19 x 1.06 m |

KEY

00 Hob

td Tumble dryer space

ov Oven

Hw Hot water cylinder

ff Fridge/freezer

ST Cupboard

wm Washing machine space

dw Dishwasher space

< Denotes where dimensions are taken from. All wardrobes are subject to site specification. Please see Sales Consultant for further details.

AF 248530. H1 EF\_STRA\_DM.8