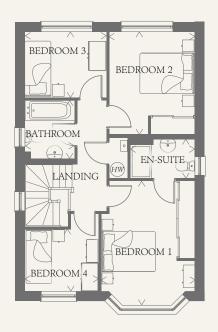

### FIRST FLOOR

| BEDROOM 1 | 14'2" x 10'9"  | 4.32 x 3.30 m |
|-----------|----------------|---------------|
| EN-SUITE  | 7'5" x 4'5"    | 2.27 x 1.37 m |
| BEDROOM 2 | 11'10" x 9'10" | 3.61 x 3.01 m |
| BEDROOM 3 | 9'4" x 7'7"    | 2.87 x 2.33 m |
| BEDROOM 4 | 8'5" x 7'2"    | 2.59 x 2.20 m |
| BATHROOM  | 6'7" x 5'8"    | 2.03 x 1.75 m |

KEY

00 Hob

td Tumble dryer space

ov Oven

Hw Hot water cylinder

ff Fridge/freezer

ST Cupboard

wm Washing machine space

dw Dishwasher space

< Denotes where dimensions are taken from. All wardrobes are subject to site specification. Please see Sales Consultant for further details.

AF 248530. H1 EF\_STRA\_DM.8