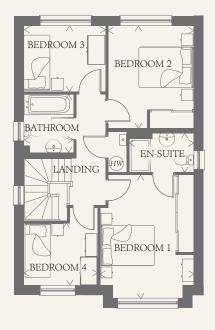

#### FIRST FLOOR

| BEDROOM 1 | 14'2" x 10'9"  | 4.32 x 3.30 m |
|-----------|----------------|---------------|
| EN-SUITE  | 7'5" x 4'5"    | 2.27 x 1.37 m |
| BEDROOM 2 | 11'10" x 9'10" | 3.61 x 3.01 m |
| BEDROOM 3 | 9'4" x 7'7"    | 2.87 x 2.33 m |
| BEDROOM 4 | 8'5" x 7'2"    | 2.59 x 2.20 m |
| BATHROOM  | 6'7" x 5'8"    | 2.03 x 1.75 m |
|           |                |               |

### CONSUMER CODE FOR HOME BUILDERS

Customers should note this illustration is an example of the Stratford house type. All dimensions indicated are approximate and the furniture layout is for illustrative purposes only. Homes may be 'handed' (mirror image) versions of the illustrations, and may be detached, semi-detached or terraced. Materials used may differ from plot to plot including render and roof tile colours. Detailed plans and specifications are available for inspection for each plot at our Sales Centre during working hours and customers must check their individual specifications prior to making a reservation. KEY

td Tumble dryer space

HW Hot water cylinder

ff Fridge/freezer ST Cupboard

wm Washing machine space

dw Dishwasher space

< Denotes where dimensions are taken from. All wardrobes are subject to site specification. Please see Sales Consultant for further details.