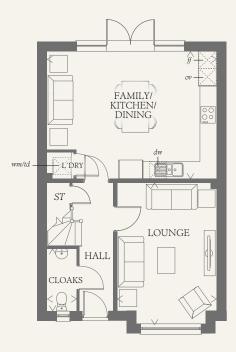

#### GROUND FLOOR

| KITCHEN/<br>DINING | 19'7" x 14'7" | 5.98 x 4.47 m |
|--------------------|---------------|---------------|
| LOUNGE             | 16'3" x 11'5" | 4.96 x 3.50 m |
| CLOAKS             | 7'2" x 3'5"   | 2.19 x 1.06 m |

### CONSUMER CODE FOR HOME BUILDERS

Customers should note this illustration is an example of the Stratford house type. All dimensions indicated are approximate and the furniture layout is for illustrative purposes only. Homes may be 'handed' (mirror image) versions of the illustrations, and may be detached, semi-detached or terraced. Materials used may differ from plot to plot including render and roof tile colours. Detailed plans and specifications are available for inspection for each plot at our Sales Centre during working hours and customers must check their individual specifications prior to making a reservation. KEY

td Tumble dryer space

HW Hot water cylinder

ff Fridge/freezer ST Cupboard

wm Washing machine space

dw Dishwasher space

< Denotes where dimensions are taken from. All wardrobes are subject to site specification. Please see Sales Consultant for further details.