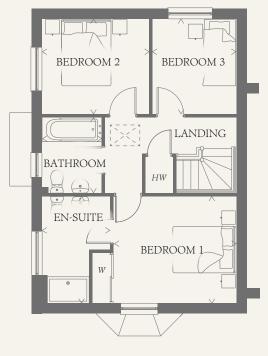

#### FIRST FLOOR

| BEDROOM 1              | 11'7" x 10'0"                  | 3.55 x 3.05 m              |
|------------------------|--------------------------------|----------------------------|
| EN-SUITE               | 10'0" x 6'7"                   | 3.05 x 1.85 m              |
| BEDROOM 2              | 10'0" x 8'11"                  | 3.05 x 2.71 m              |
| BEDROOM 3              | 8'11" x 7'10"                  | 2.71 x 2.39 m              |
| BATHROOM               | 7'0" x 5'4"                    | 2.16 x 1.69 m              |
| BEDROOM 2<br>BEDROOM 3 | 10'0" x 8'11"<br>8'11" x 7'10" | 3.05 x 2.71<br>2.71 x 2.39 |

- KEY
- 07 Oven

HW Hot water cylinder

- ST Cupboard W Wardrobe
- ff Fridge/freezer w/d Washer/dryer space
- dw Dishwasher space

< Denotes where dimensions are taken from. All wardrobes are subject to site specification. Please see Sales Consultant for further details.