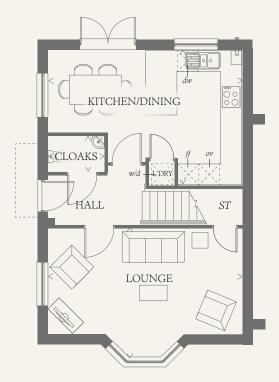

#### GROUND FLOOR

| 18'2" x 9'9"  | 5.54 x 3.05 m                |
|---------------|------------------------------|
| 18'2" x 12'8" | 5.54 x 3.85 m                |
| 5'3" x 3'5"   | 1.60 x 1.05 m                |
| 2'5" x 2'3"   | 0.74 x 0.68 m                |
|               | 18'2" x 12'8"<br>5'3" x 3'5" |

- KEY
- 07 Oven

HW Hot water cylinder

- ST Cupboard W Wardrobe
- ff Fridge/freezer w/d Washer/dryer space
- dw Dishwasher space

< Denotes where dimensions are taken from. All wardrobes are subject to site specification. Please see Sales Consultant for further details.