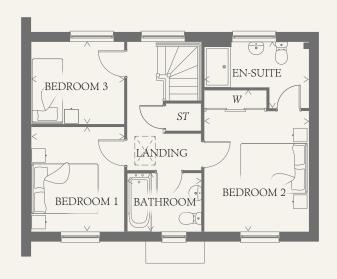

### FIRST FLOOR

| BEDROOM 1 | 13'7" x 10'0" | 4.13 x 3.05 m |
|-----------|---------------|---------------|
| EN-SUITE  | 10'0" x 6'4"  | 3.05 x 1.92 m |
| BEDROOM 2 | 10'0" x 8'11" | 3.05 x 2.71 m |
| BEDROOM 3 | 8'11" x 7'10" | 2.71 x 2.39 m |
| BATHROOM  | 7'2" x 5'7"   | 2.18 x 1.70 m |

KEY

00 Hob

ST Cupboard W Wardrobe

ov Oven

ff Fridge/freezer

w/d Washer/dryer space dw Dishwasher space

AF 248530. EF\_MORETON\_V2\_RVT1\_F2

<sup>&</sup>lt; Denotes where dimensions are taken from. All wardrobes are subject to site specification. Please see Sales Consultant for further details.