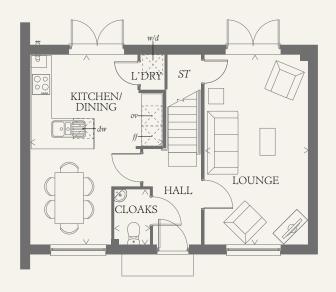

### GROUND FLOOR

| LOUNGE<br>KITCHEN/ | 18'2" x 9'10"<br>18'2" x 12'8" | 5.54 x 2.99 m<br>5.54 x 3.85 m |
|--------------------|--------------------------------|--------------------------------|
| DINING<br>CLOAKS   | 5'3" x 3'5"                    | 1.60 x 1.05 m                  |
| LAUNDRY            | 3'3" x 2'3"                    | 0.98 x 0.69 m                  |

KEY

00 Hob

ST Cupboard W Wardrobe

ov Oven

ff Fridge/freezer

w/d Washer/dryer space dw Dishwasher space

AF 248530. EF\_MORETON\_V2\_RVT1\_F2

<sup>&</sup>lt; Denotes where dimensions are taken from. All wardrobes are subject to site specification. Please see Sales Consultant for further details.