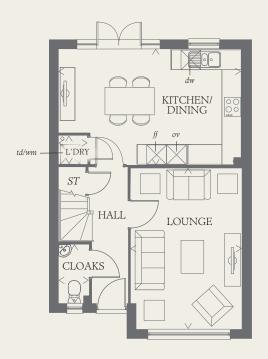

### GROUND FLOOR

| LOUNGE             | 15'11" x 10'10" | 4.84 x 3.35 m |
|--------------------|-----------------|---------------|
| KITCHEN/<br>DINING | 18'2" x 11'5"   | 5.53 x 3.48 m |
| LAUNDRY            | 2'9" x 2'9"     | 0.90 x 0.85 m |
| CLOAKS             | 5'9" x 2'11"    | 1.76 x 0.90 m |

Customers should note this illustration is an example of the Ludlow house type. All dimensions indicated are approximate and the furniture layout is for illustrative purposes only. Homes may be 'handed' (mirror image) versions of the illustrations, and may be detached, semi-detached or terraced. Materials used may differ from plot to plot including render and roof tile colours. Detailed plans and specifications are available for inspection for each plot at our Sales Centre during working hours and customers must check their individual specifications prior to making a reservation.

KEY

00 Hob

td Tumble dryer space ST Cupboard

ov Oven

# Fridge/freezer

wm Washing machine space

dw Dishwasher space

AF 180387. EF\_LUDL\_SM.3