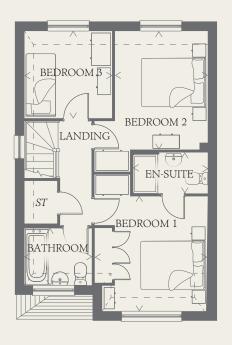

#### FIRST FLOOR

| BEDROOM 1 | 11'5" x 11'3" | 3.47 x 3.42 m |
|-----------|---------------|---------------|
| EN-SUITE  | 7'5" x 4'1"   | 2.26 x 1.25 m |
| BEDROOM 2 | 11'9" x 9'3"  | 3.58 x 2.81 m |
| BEDROOM 3 | 8'8" x 8'7"   | 2.64 x 2.62 m |
| BATHROOM  | 6'8" v 5'7"   | 2.02 v 1.71 m |

Customers should note this illustration is an example of the Ludlow house type. All dimensions indicated are approximate and the furniture layout is for illustrative purposes only. Homes may be 'handed' (mirror image) versions of the illustrations, and may be detached, semi-detached or terraced. Materials used may differ from plot to plot including render and roof tile colours. Detailed plans and specifications are available for inspection for each plot at our Sales Centre during working hours and customers must check their individual specifications prior to making a reservation.

KEY

00 Hob

td Tumble dryer space ST Cupboard

ov Oven

# Fridge/freezer

wm Washing machine space

dw Dishwasher space

AF 180387. EF\_LUDL\_SM.3