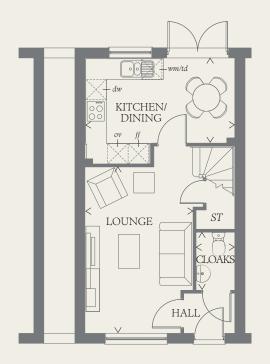

### GROUND FLOOR

| LOUNGE             | 15'11" x 10'4" | 4.85 x 3.14 m |
|--------------------|----------------|---------------|
| KITCHEN/<br>DINING | 14'3" x 8'1"   | 4.34 x 2.47 m |
| CLOAKS             | 5'7" x 3'8"    | 1.70 x 1.11 m |

Customers should note this illustration is an example of the Ledbury3 house type. All dimensions indicated are approximate and the furniture layout is for illustrative purposes only. Homes may be 'handed' (mirror image) versions of the illustrations, and may be detached, semi-detached or terraced. Materials used may differ from plot to plot including render and roof tile colours. Detailed plans and specifications are available for inspection for each plot at our Sales Centre during working hours and customers must check their individual specifications prior to making a reservation.

KEY

00 Hob

td Tumble dryer space ST Cupboard

ov Oven

# Fridge/freezer

wm Washing machine space

dw Dishwasher space

AF 180387. EF\_LED3\_MM.4