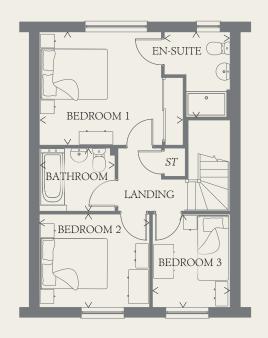

#### FIRST FLOOR

| BEDROOM 1 | 13'9" x 10'10" | 4.18 x 3.29 m |
|-----------|----------------|---------------|
| EN-SUITE  | 8'1" x 6'3"    | 2.47 x 1.90 m |
| BEDROOM 2 | 10'6" x 8'11"  | 3.20 x 2.71 m |
| BEDROOM 3 | 8'11" x 7'5"   | 2.71 x 2.25 m |
| BATHROOM  | 7'2" x 6'1"    | 2.19 x 1.85 m |

Customers should note this illustration is an example of the Ledbury3 house type. All dimensions indicated are approximate and the furniture layout is for illustrative purposes only. Homes may be 'handed' (mirror image) versions of the illustrations, and may be detached, semi-detached or terraced. Materials used may differ from plot to plot including render and roof tile colours. Detailed plans and specifications are available for inspection for each plot at our Sales Centre during working hours and customers must check their individual specifications prior to making a reservation.

KEY

00 Hob

td Tumble dryer space ST Cupboard

ov Oven

# Fridge/freezer

wm Washing machine space

dw Dishwasher space

AF 180387. EF\_LED3\_MM.4