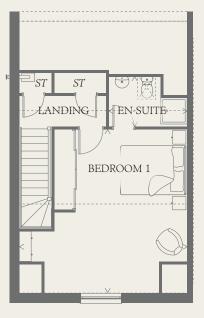

#### SECOND FLOOR

| BEDROOM 1 | 16'6" x 13'3" | 5.05 x 4.96 m |
|-----------|---------------|---------------|
| EN-SUITE  | 7'10" x 5'1"  | 2.38 x 1.54 m |

Customers should note this illustration is an example of the Grantham house type. All dimensions indicated are approximate and the furniture layout is for illustrative purposes only. Homes may be 'handed' (mirror image) versions of the illustrations, and may be detached, semi-detached or terraced. Materials used may differ from plot to plot including render and roof tile colours. Detailed plans and specifications are available for inspection for each plot at our Sales Centre during working hours and customers must check their individual specifications prior to making a reservation.