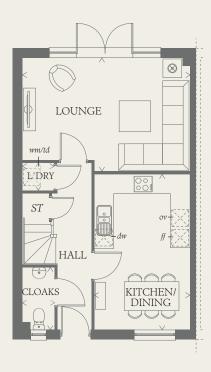

#### GROUND FLOOR

| LOUNGE             | 16'8" x 11'3" | 5.09 x 3.43 m |
|--------------------|---------------|---------------|
| KITCHEN/<br>DINING | 15'6" x 9'7"  | 4.73 x 2.93 m |
| CLOAKS             | 6'2" x 3'2"   | 1.87 x 0.96 m |
| LATINIDRY          | 3'1" v 2'0"   | 0.04 v 0.83 m |