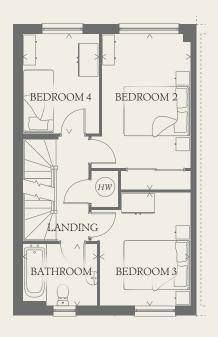

#### FIRST FLOOR

| BEDROOM 2 | 15'6" x 8'10" | 4.73 x 2.70 m |
|-----------|---------------|---------------|
| BEDROOM 3 | 11'3" x 9'0"  | 3.43 x 2.75 m |
| BEDROOM 4 | 9'5" x 7'7"   | 3.00 x 2.30 m |
| RATHROOM  | 7'5" x 6'2"   | 2.26 v 1.87 m |