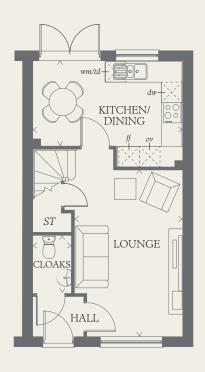

### GROUND FLOOR

| LOUNGE             | 15'11" x 10'4" | 4.85 | X | 3.14 | m |
|--------------------|----------------|------|---|------|---|
| KITCHEN/<br>DINING | 14'3" x 8'1"   | 4.34 | X | 2.47 | m |
| CLOAKS             | 5'7" x 3'8"    | 1.70 | X | 1.11 | m |

KEY

00 Hob

td Tumble dryer space ST Cupboard

ov Oven

# Fridge/freezer

wm Washing machine space

dw Dishwasher space

< Denotes where dimensions are taken from. All wardrobes are subject to site specification. Please see Sales Consultant for further details.

AF 180387. EF\_LEDB\_MM.4