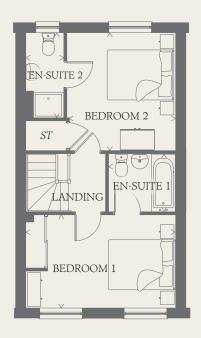

#### FIRST FLOOR

| BEDROOM 1  | 14'3" x 8'11" | 4.34 x 2.71 m |
|------------|---------------|---------------|
| EN-SUITE 1 | 6'4" x 5'7"   | 1.94 x 1.71 m |
| BEDROOM 2  | 11'3" x 10'4" | 3.43 x 3.16 m |
| EN-SUITE 2 | 8'1" x 3'7"   | 2.47 x 1.09 m |

KEY

00 Hob

td Tumble dryer space ST Cupboard

ov Oven

# Fridge/freezer

wm Washing machine space

dw Dishwasher space

< Denotes where dimensions are taken from. All wardrobes are subject to site specification. Please see Sales Consultant for further details.

AF 180387. EF\_LEDB\_MM.4