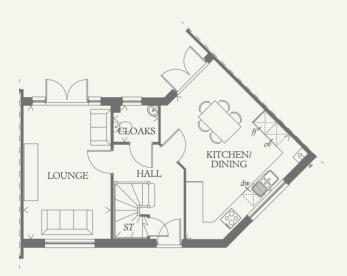

### GROUND FLOOR

| LOUNGE             | 15'9" x 10'2" | 4.80 | X | 3.11 | m |
|--------------------|---------------|------|---|------|---|
| KITCHEN/<br>DINING | 17'4" x 15'9" | 5.28 | X | 4.80 | m |
| CLOAKS             | 5'3" x 4'3"   | 1.60 | Х | 1.30 | m |

Customers should note this illustration is an example of the Radstock house type. All dimensions indicated are approximate and the furniture layout is for illustrative purposes only. Homes may be 'handed' (mirror image) versions of the illustrations, and may be detached, semi-detached or terraced. Materials used may differ from plot to plot including render and root tile colours. Detailed plans and specifications are available for inspection for each plot at our Sales Centre during working hours and customers must check their individual specifications prior to making a reservation.

< Denotes where dimensions are taken from. All wardrobes are subject to site specification. Please see Sales Consultant for further details.

oo Hob

ov Oven

Cven

ff Fridge/freezer

dw Dishwasher space

ST Cupboard