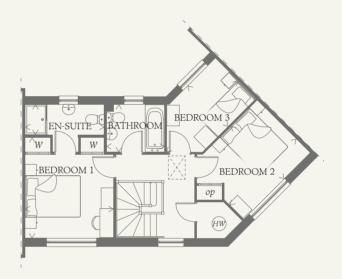

### FIRST FLOOR

| BEDROOM 1 | 11'11" x 10'5" | 3.64 x 3.18 m |
|-----------|----------------|---------------|
| EN-SUITE  | 9'4" x 3'7"    | 2.84 x 1.08 m |
| BEDROOM 2 | 11'1" x 8'10"  | 3.38 x 2.68 m |
| BEDROOM 3 | 11'11" x 6'8"  | 3.63 x 2.04 m |
| BATHROOM  | 6'11" x 5'7"   | 2.10 x 1.70 m |

Customers should note this illustration is an example of the Radstock house type. All dimensions indicated are approximate and the furniture layout is for illustrative purposes only. Homes may be 'handed' (mirror image) versions of the illustrations, and may be detached, semi-detached or terraced. Materials used may differ from plot to plot including render and root tile colours. Detailed plans and specifications are available for inspection for each plot at our Sales Centre during working hours and customers must check their individual specifications prior to making a reservation.

< Denotes where dimensions are taken from. All wardrobes are subject to site specification. Please see Sales Consultant for further details.

oo Hob

ov Oven

Cven

ff Fridge/freezer

dw Dishwasher space

ST Cupboard

AF 265176. EF\_RADSTOCK RV

W Wardrobe

op Optional wardrobe