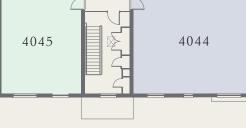

#### TYPE 1a PLOTS 4043 & 4045

| KITCHEN/<br>DINING/<br>LIVING | 20'3" x 10'9"  | 6.18 x 3.27 m |
|-------------------------------|----------------|---------------|
| BEDROOM 1                     | 13'11" x 9'10" | 4.23 x 3.00 m |
| BATHROOM                      | 6'11" x 6'5"   | 2.10 x 1.95 m |
| LAUNDRY                       | 3'7" x 2'7"    | 1.08 x 0.78 m |

| TYPE 5c                       | PLOT 4044      |
|-------------------------------|----------------|
| KITCHEN/<br>DINING/<br>LIVING | 24'10" x 15'3" |
| BEDROOM 1                     | 15'3" x 11'7"  |
| EN-SUITE                      | 7'3" x 4'9"    |
| BEDROOM 2                     | 10'10" x 9'2"  |
| BATHROOM                      | 6'11" x 6'5"   |
| LAUNDRY                       | 4'6" x 2'3"    |
|                               |                |

#### GROUND FLOOR

 $\langle \rangle \langle \rangle$ 

F R E N C H A Y **G A R D E N S** 