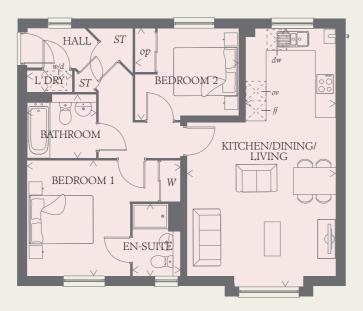

| TYPE 5c                       | PLOT 4044      |
|-------------------------------|----------------|
| KITCHEN/<br>DINING/<br>LIVING | 24'10" x 15'3" |
| BEDROOM 1                     | 15'3" x 11'7"  |
| EN-SUITE                      | 7'3" x 4'9"    |
| BEDROOM 2                     | 10'10" x 9'2"  |
| BATHROOM                      | 6'11" x 6'5"   |
| LAUNDRY                       | 4'6" x 2'3"    |
|                               |                |