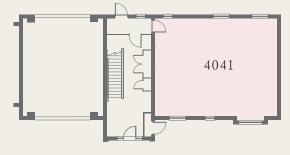

### TYPE 5b PLOTS 4041 & 4042

| KITCHEN/<br>DINING/<br>LIVING | 21'11" x 14'10" | 7.91 x 4.52 m |
|-------------------------------|-----------------|---------------|
| BEDROOM 1                     | 15'3" x 11'7"   | 4.66 x 3.53 m |
| EN-SUITE                      | 7'3" x 4'9"     | 2.20 x 1.45 m |
| BEDROOM 2                     | 10'4" x 9'2"    | 3.16 x 2.79 m |
| BATHROOM                      | 6'11" x 6'5"    | 2.10 x 1.95 m |
| LAUNDRY                       | 4'6" x 2'3"     | 1.36 x 0.68 m |
|                               |                 |               |