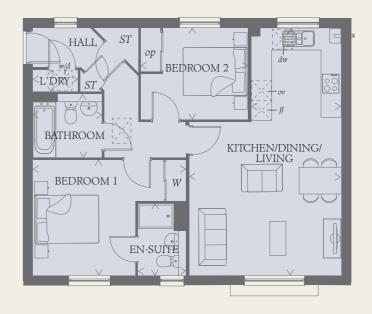

### TYPE 5b PLOTS 4041 & 4042

| KITCHEN/<br>DINING/<br>LIVING | 21'11" x 14'10" | 7.91 x 4.52 m |
|-------------------------------|-----------------|---------------|
| BEDROOM 1                     | 15'3" x 11'7"   | 4.66 x 3.53 m |
| EN-SUITE                      | 7'3" x 4'9"     | 2.20 x 1.45 m |
| BEDROOM 2                     | 10'4" x 9'2"    | 3.16 x 2.79 m |
| BATHROOM                      | 6'11" x 6'5"    | 2.10 x 1.95 m |
| LAUNDRY                       | 4'6" x 2'3"     | 1.36 x 0.68 m |
|                               |                 |               |