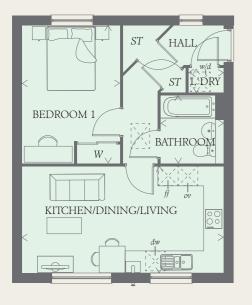

#### TYPE 1a PLOTS 4043 & 4045

| KITCHEN/<br>DINING/<br>LIVING | 20'3" x 10'9"  | 6.18 x 3.27 m |
|-------------------------------|----------------|---------------|
| BEDROOM 1                     | 13'11" x 9'10" | 4.23 x 3.00 m |
| BATHROOM                      | 6'11" x 6'5"   | 2.10 x 1.95 m |
| LAUNDRY                       | 3'7" x 2'7"    | 1.08 x 0.78 m |