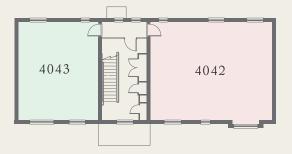

#### TYPE 1a PLOTS 4043 & 4045

| KITCHEN/<br>DINING/<br>LIVING | 20'3" x 10'9"  | 6.18 x 3.27 m |
|-------------------------------|----------------|---------------|
| BEDROOM 1                     | 13'11" x 9'10" | 4.23 x 3.00 m |
| BATHROOM                      | 6'11" x 6'5"   | 2.10 x 1.95 m |
| LAUNDRY                       | 3'7" x 2'7"    | 1.08 x 0.78 m |

| TYPE 5c                       | PLOT 4044      |
|-------------------------------|----------------|
| KITCHEN/<br>DINING/<br>LIVING | 24'10" x 15'3" |
| BEDROOM 1                     | 15'3" x 11'7"  |
| EN-SUITE                      | 7'3" x 4'9"    |
| BEDROOM 2                     | 10'10" x 9'2"  |
| BATHROOM                      | 6'11" x 6'5"   |
| LAUNDRY                       | 4'6" x 2'3"    |
|                               |                |