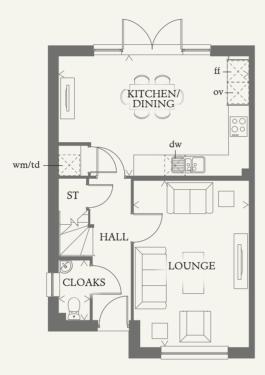

## GROUND FLOOR

| KITCHEN/<br>DINING | 18'0" x 11'6"   | 5.50 x 3.50 m |
|--------------------|-----------------|---------------|
| LOUNGE             | 15'10" x 10'11" | 4.83 x 3.34 m |
| CLOAKS             | 5'8" x 2'11"    | 1.75 x 0.89 m |

< Denotes where dimensions are taken from. All wardrobes are subject to site specification. Please see Sales Consultant for further details

KEY oo Hob ov Oven

td Tumble dryer space ST Cupboard

ff Fridge/freezer

wm Washing machine space

dw Dishwasher space

AF 4226330. EF\_LETC\_SM.5