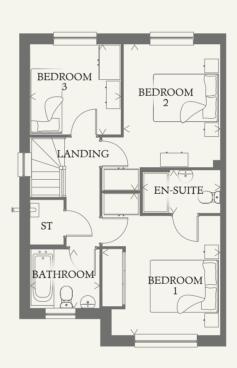

#### FIRST FLOOR

| BEDROOM 1 | 13'5" x 11'2" | 4.10 x 3.42 m |  |
|-----------|---------------|---------------|--|
| EN-SUITE  | 7'4" x 4'0"   | 2.24 x 1.24 m |  |
| BEDROOM 2 | 13'10" x 9'2" | 4.24 x 2.80 m |  |
| BEDROOM 3 | 8'7" x 8'7"   | 2.63 x 2.62 m |  |
| BATHROOM  | 6'6" x 5'6"   | 1.99 x 1.69 m |  |
|           |               |               |  |

< Denotes where dimensions are taken from. All wardrobes are subject to site specification. Please see Sales Consultant for further details

KEY oo Hob ov Oven

td Tumble dryer space ST Cupboard

ff Fridge/freezer