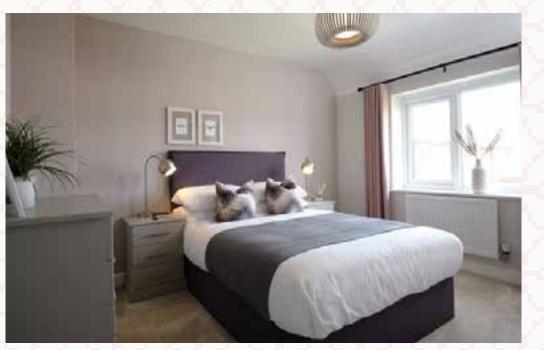

### THE LUDLOW FIRST FLOOR

| (5 | Bedroom 1 | 11'5" × 11'3" | 3.47 x 3.42 m |
|----|-----------|---------------|---------------|
| 6  | En-suite  | 7'5" × 4'1"   | 2.26 x 1.25 m |
| C  | Bedroom 2 | 11'9" x 9'3"  | 3.58 x 2.81 m |
| 8  | Bedroom 3 | 8'8" × 8'7"   | 2.64 x 2.62 m |
| 9  | Bathroom  | 6'8" × 5'7"   | 2.02 x 1.71 m |