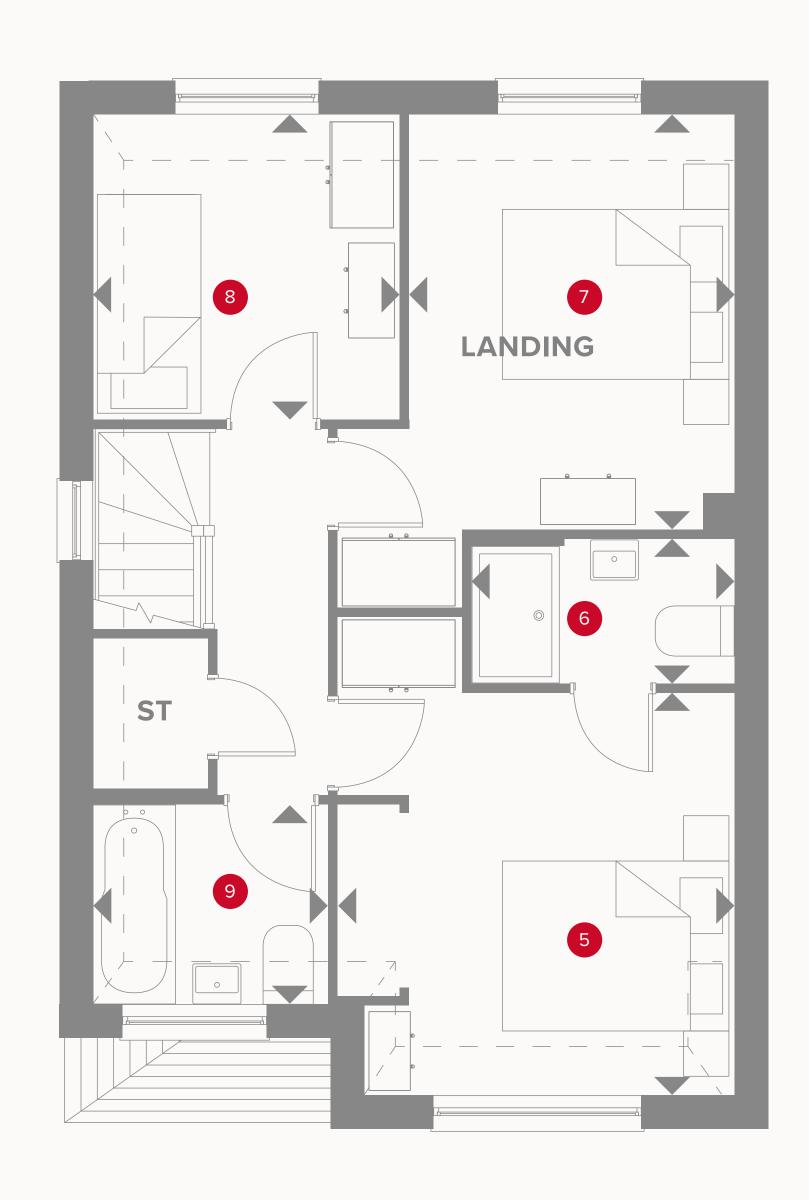

### THE LUDLOW FIRST FLOOR

| (5 | Bedroom 1 | 11'5" × 11'3" | 3.47 x 3.42 m |
|----|-----------|---------------|---------------|
| 6  | En-suite  | 7'5" × 4'1"   | 2.26 x 1.25 m |
| C  | Bedroom 2 | 11'9" x 9'3"  | 3.58 x 2.81 m |
| 8  | Bedroom 3 | 8'8" × 8'7"   | 2.64 x 2.62 m |
| 9  | Bathroom  | 6'8" × 5'7"   | 2.02 x 1.71 m |