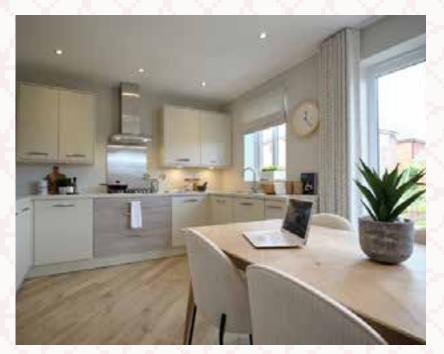

# THE LUDLOW GROUND FLOOR

| 1 Lounge | 15'11" × 10'10" | 4.84 x 3.35 m |
|----------|-----------------|---------------|
|----------|-----------------|---------------|

| 2 | Kitchen/ | 18'2" × 11'5" | 5.53 x 3.48 m |
|---|----------|---------------|---------------|
|   | Disipor  |               |               |