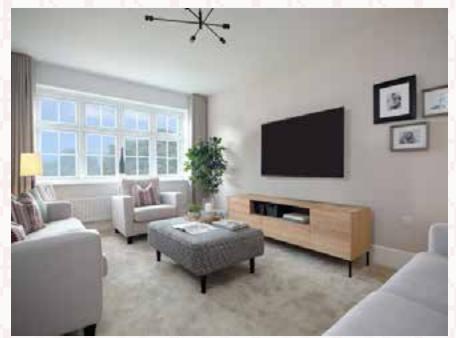

# THE LUDLOW GROUND FLOOR

| 1 Lounge | 15'11" × 10'10" | 4.84 x 3.35 m |
|----------|-----------------|---------------|
|----------|-----------------|---------------|

| 2 | Kitchen/ | 18'2" × 11'5" | 5.53 x 3.48 m |
|---|----------|---------------|---------------|
|   | Disipor  |               |               |