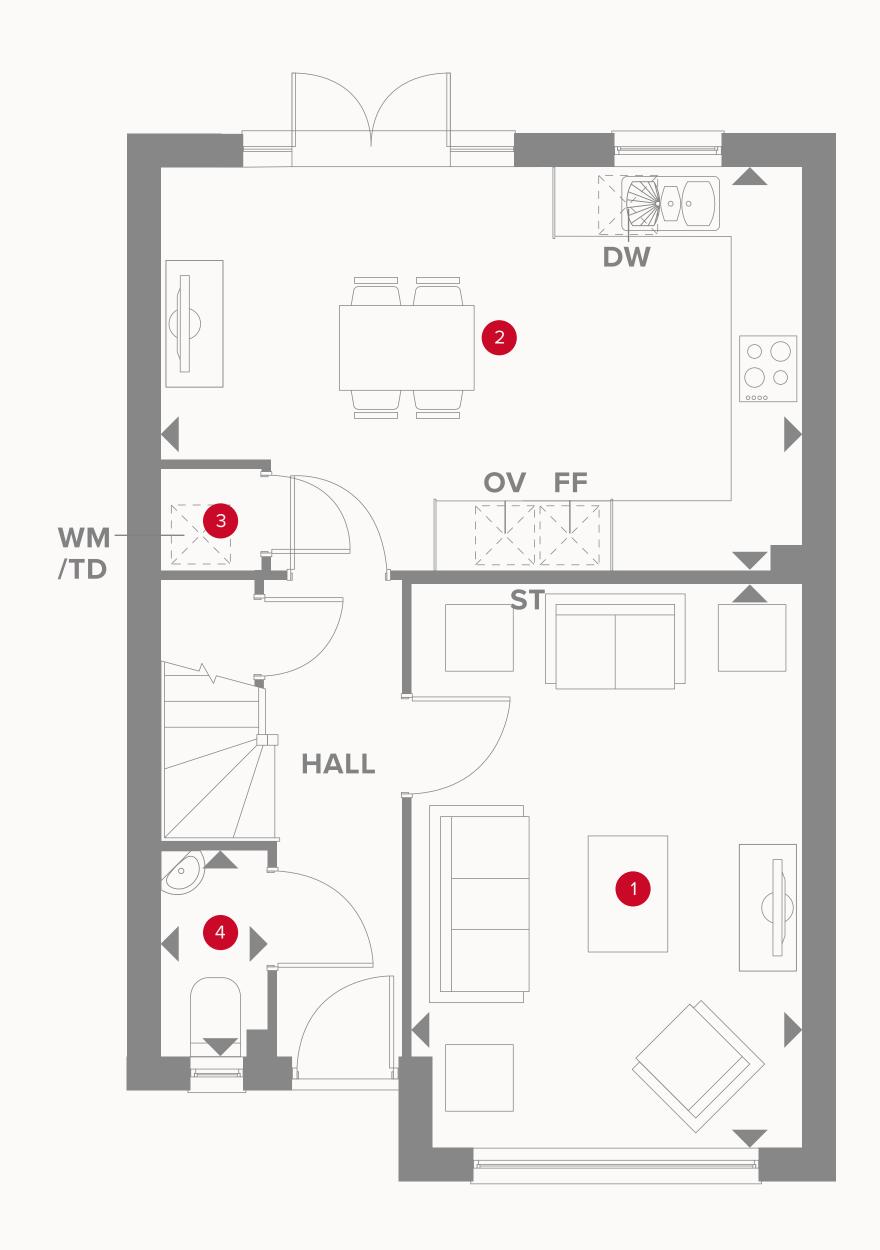

# THE LUDLOW GROUND FLOOR

| 1 Lounge | 15'11" × 10'10" | 4.84 x 3.35 m |
|----------|-----------------|---------------|
|----------|-----------------|---------------|

| 2 | Kitchen/ | 18'2" × 11'5" | 5.53 x 3.48 m |
|---|----------|---------------|---------------|
|   | Disipor  |               |               |

|           | Laundry  | 2'10" x 2'9"           | $0.87 \times 0.85 \text{ m}$     |
|-----------|----------|------------------------|----------------------------------|
| <b>33</b> | Laundry  | / (() × / 9            | $0 \times 1 \times 0 \times 5$ m |
|           | Laditary | $\sim$ 10 $\times$ 2 5 | 0.07 / 0.00 111                  |

| 4 | Cloaks | 5'9" x 2'11" | 1.76 x 0.90 m |
|---|--------|--------------|---------------|

#### **KEY**

<sup>∞</sup> Hob

**OV** Oven

**FF** Fridge/freezer

**TD** Tumble dryer space

**♦** Dimensions start

ST Storage cupboard

**WM** Washing machine space

**DW** Dish washer space

### THE LUDLOW FIRST FLOOR

| (5 | Bedroom 1 | 11'5" × 11'3" | 3.47 x 3.42 m |
|----|-----------|---------------|---------------|
| 6  | En-suite  | 7'5" × 4'1"   | 2.26 x 1.25 m |
| C  | Bedroom 2 | 11'9" x 9'3"  | 3.58 x 2.81 m |
| 8  | Bedroom 3 | 8'8" × 8'7"   | 2.64 x 2.62 m |
| 9  | Bathroom  | 6'8" × 5'7"   | 2.02 x 1.71 m |