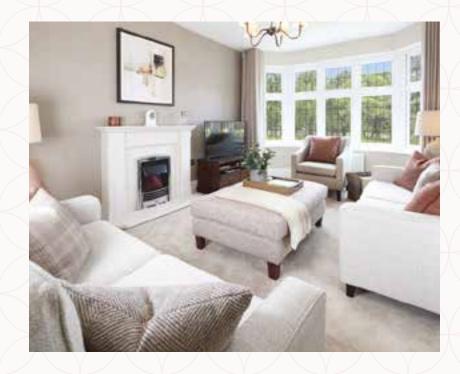

## THE OXFORD LIFESTYLE GROUND FLOOR

| 1 Lounge | 15'9" x 10'10" | 4.80 x 3.29 m |
|----------|----------------|---------------|
|          |                |               |

2 Kitchen/ Dining 21'8" x 12'9" 6.60 x 3.88 m