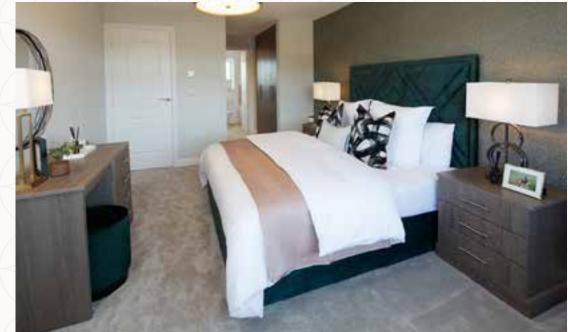

### THE OXFORD LIFESTYLE FIRST FLOOR

| 6 | Bedroom 1 | 15'10" x 10'10" | 4.82 x 3.29 m |
|---|-----------|-----------------|---------------|
|   |           |                 |               |

7 Dressing 7'6" x 6'8" 2.28 x 2.03 m