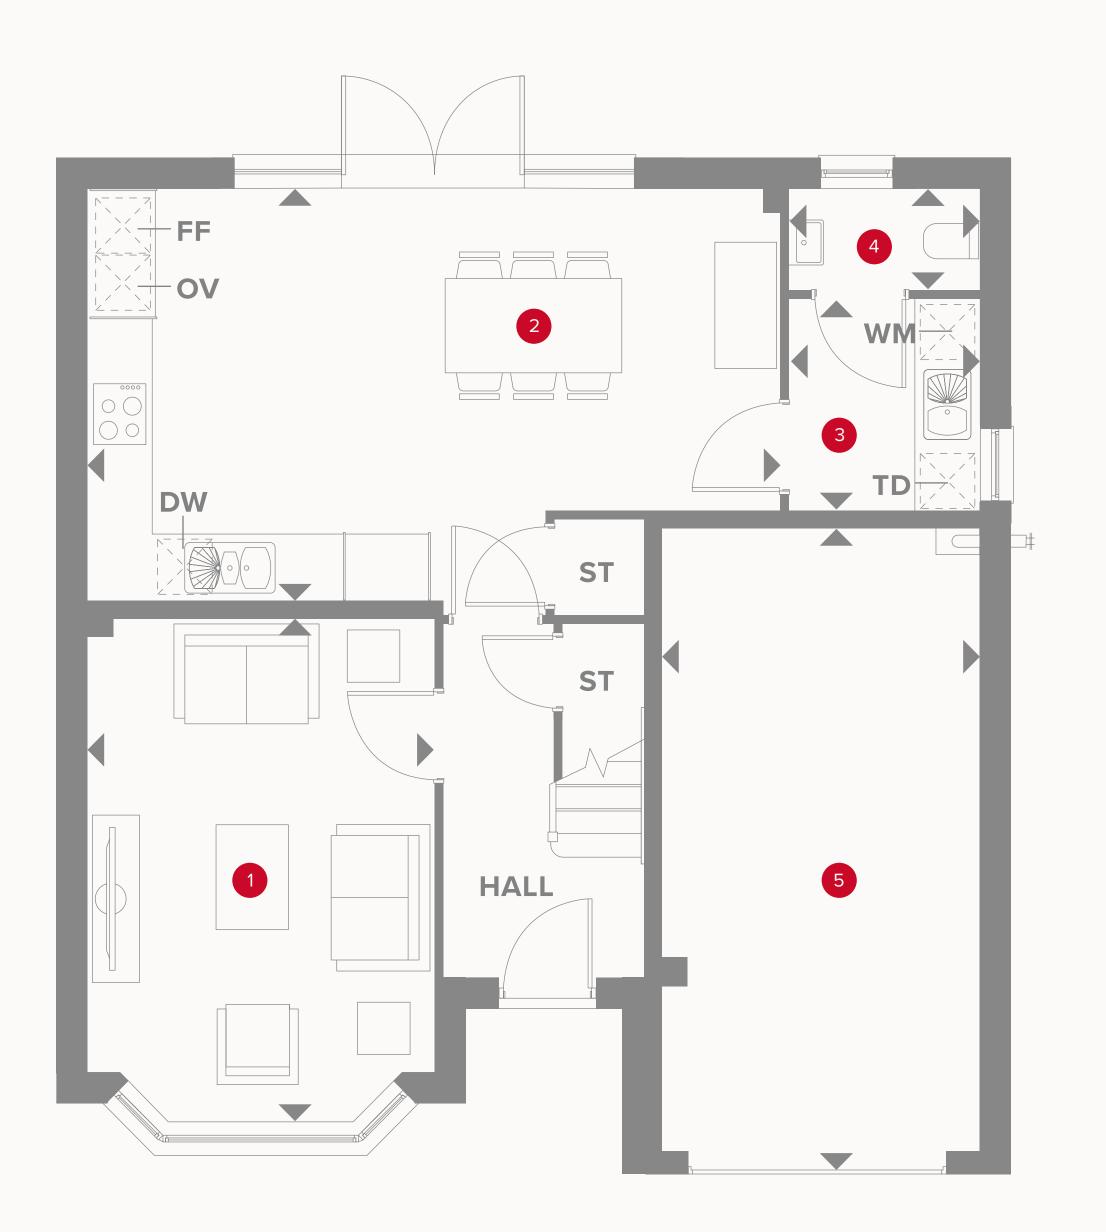

## THE OXFORD LIFESTYLE GROUND FLOOR

| 1 Lounge | 15'9" x 10'10" | 4.80 x 3.29 m |
|----------|----------------|---------------|
|          |                |               |

2 Kitchen/ Dining 21'8" x 12'9" 6.60 x 3.88 m

3 Utility 6'8" x 5'10" 2.02 x 1.78 m

4 Cloaks 5'10" x 3'1" 1.78 x 0.94 m

5 Garage 19'8" x 9'10" 6.00 x 3.00 m

### **KEY**

<sup>∞</sup> Hob

**OV** Oven

FF Fridge/freezer

**TD** Tumble dryer space

Dimensions start

**ST** Storage cupboard

**WM** Washing machine space

**DW** Dishwasher space

### THE OXFORD LIFESTYLE FIRST FLOOR

| 6 | Bedroom 1 | 15'10" x 10'10" | 4.82 x 3.29 m |
|---|-----------|-----------------|---------------|
|   |           |                 |               |

7 Dressing 7'6" x 6'8" 2.28 x 2.03 m

8 En-suite 1 10'10" x 5'11" 3.29 x 1.80 m

9 Bedroom 2 12'7" x 10'9" 3.84 x 3.27 m

10 En-suite 2 7'11" x 5'8" 2.41 x 1.73 m

11 Bedroom 3 11'7" x 10'0" 3.52 x 3.05 m

12 En-suite 3 8'3" x 6'5" 2.51 x 1.96 m

#### **KEY**

Dimensions startHW Hot water storage

Customers should note this illustration is an example of the Oxford Lifestyle house type.

All dimensions indicated are approximate and the furniture layout is for illustrative purposes only.