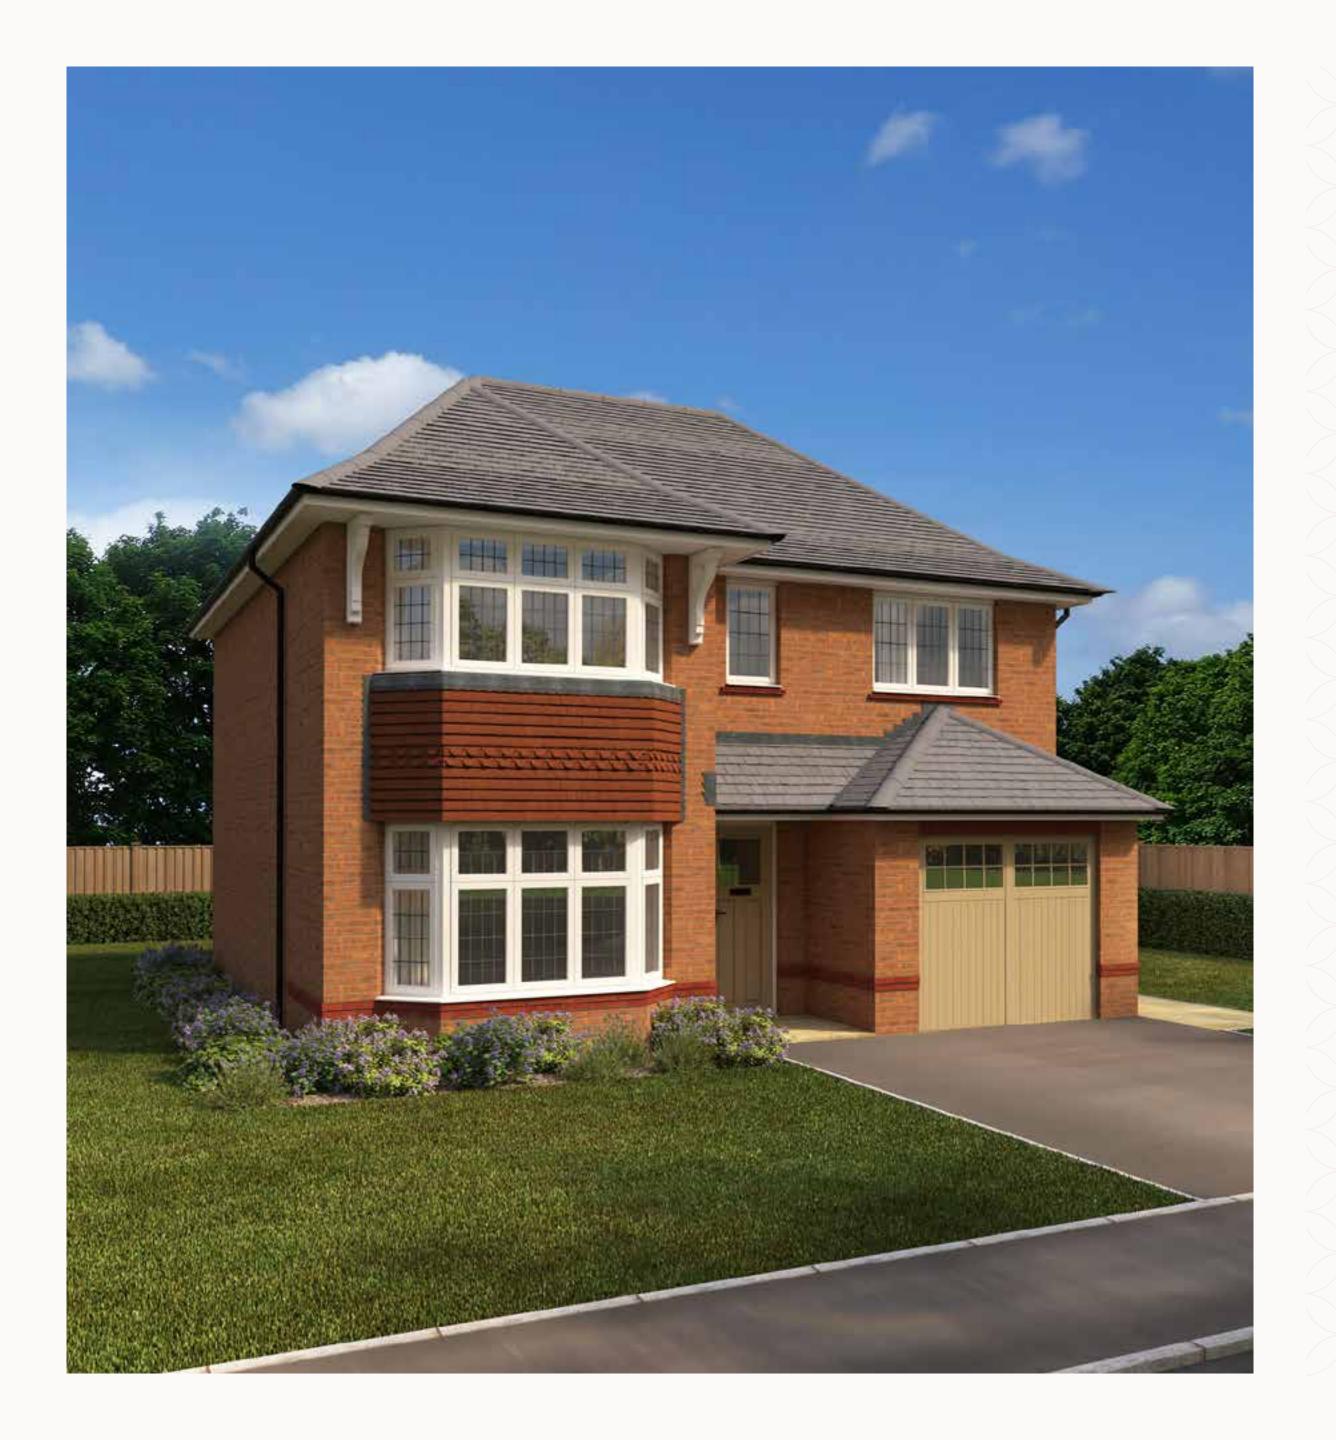

# THE OXFORD LIFESTYLE

THREE BEDROOM HOME







# THE OXFORD LIFESTYLE

THREE BEDROOM HOME





## THE OXFORD LIFESTYLE GROUND FLOOR

| 1 Lounge | 15'9" x 10'10" | 4.80 x 3.29 m |
|----------|----------------|---------------|
|          |                |               |

2 Kitchen/ Dining 21'8" x 12'9" 6.60 x 3.88 m

3 Utility 6'8" x 5'10" 2.02 x 1.78 m

4 Cloaks 5'10" x 3'1" 1.78 x 0.94 m

5 Garage 19'8" x 9'10" 6.00 x 3.00 m





### **KEY**

<sup>∞</sup> Hob

**OV** Oven

FF Fridge/freezer

**TD** Tumble dryer space

Dimensions start

**ST** Storage cupboard

**WM** Washing machine space

**DW** Dishwasher space



### THE OXFORD LIFESTYLE FIRST FLOOR

| 6 | Bedroom 1 | 15'10" x 10'10" | 4.82 x 3.29 m |
|---|-----------|-----------------|---------------|
|   |           |