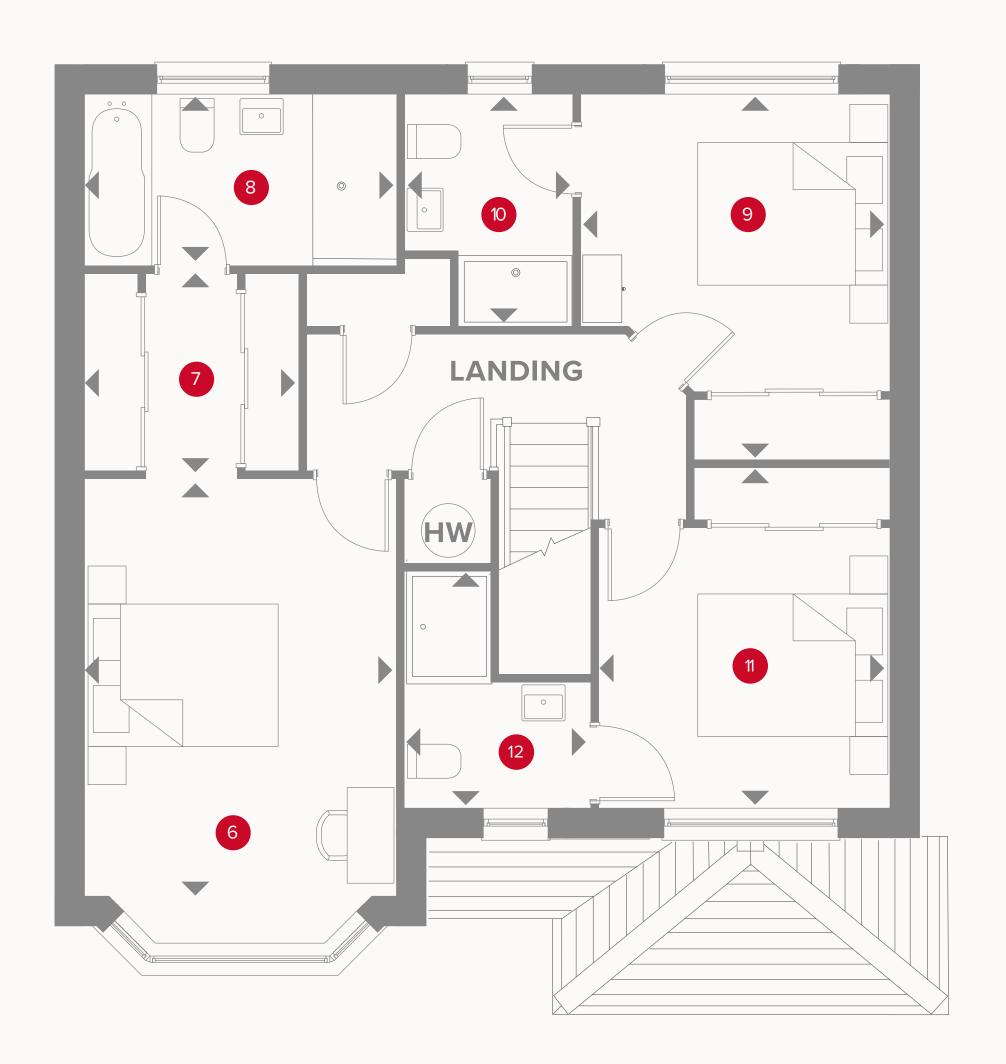

### THE OXFORD LIFESTYLE FIRST FLOOR

| 6 | Bedroom 1 | 15'10" x 10'10" | 4.82 x 3.29 m |
|---|-----------|-----------------|---------------|
|   |           |                 |               |

7 Dressing 7'6" x 6'8" 2.28 x 2.03 m

8 En-suite 1 10'10" x 5'11" 3.29 x 1.80 m

9 Bedroom 2 12'7" x 10'9" 3.84 x 3.27 m

10 En-suite 2 7'11" x 5'8" 2.41 x 1.73 m

11 Bedroom 3 11'7" x 10'0" 3.52 x 3.05 m

12 En-suite 3 8'3" x 6'5" 2.51 x 1.96 m

#### **KEY**

Dimensions startHW Hot water storage

Customers should note this illustration is an example of the Oxford Lifestyle house type.

All dimensions indicated are approximate and the furniture layout is for illustrative purposes only.