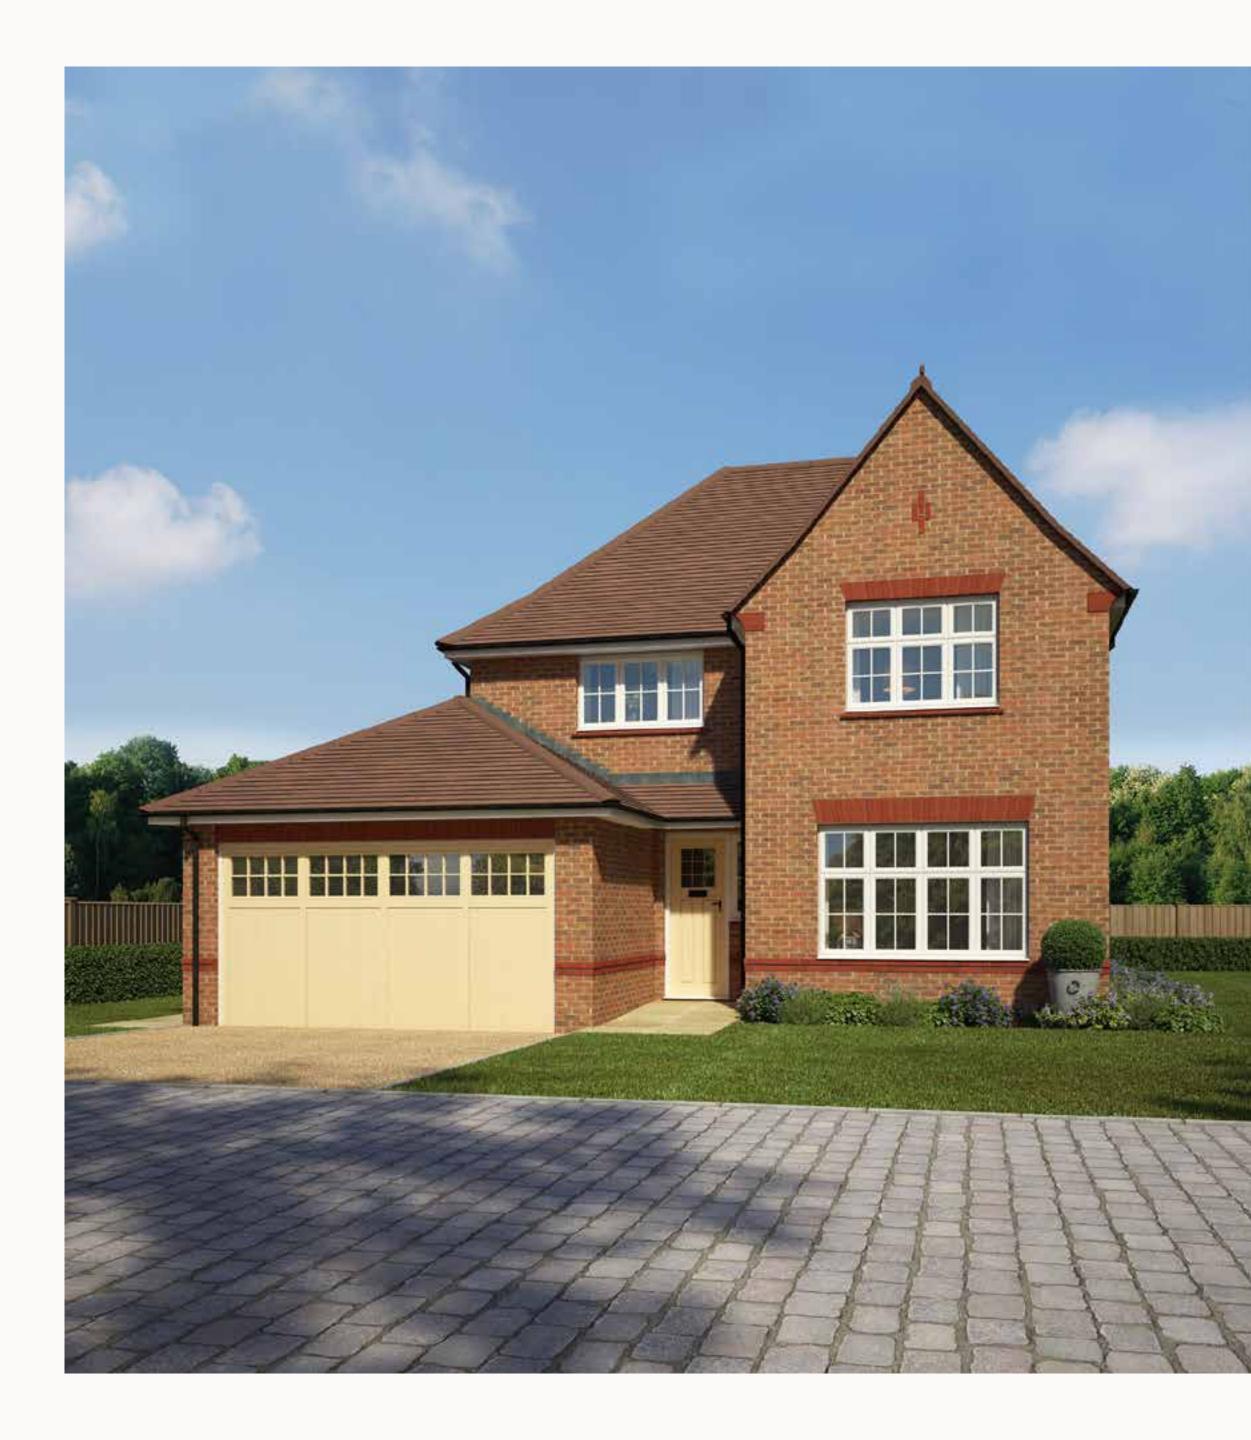

# THE WELVYAN FOUR BEDROOM HOME

#### KEY

Dimensions startHW Hot water storage

Customers should note this illustration is an example of the Welwyn house type. All dimensions indicated are approximate and the furniture layout is for illustrative purposes only. Homes may be 'handed' (mirror image) versions of the illustrations, and may be detached, semi-detached or terraced. Materials used may differ from plot to plot including render and roof tile colours. Detailed plans and specifications are available for inspection for each plot at our Sales Centre during working hours and customers must check their individual specifications prior to making a reservation.