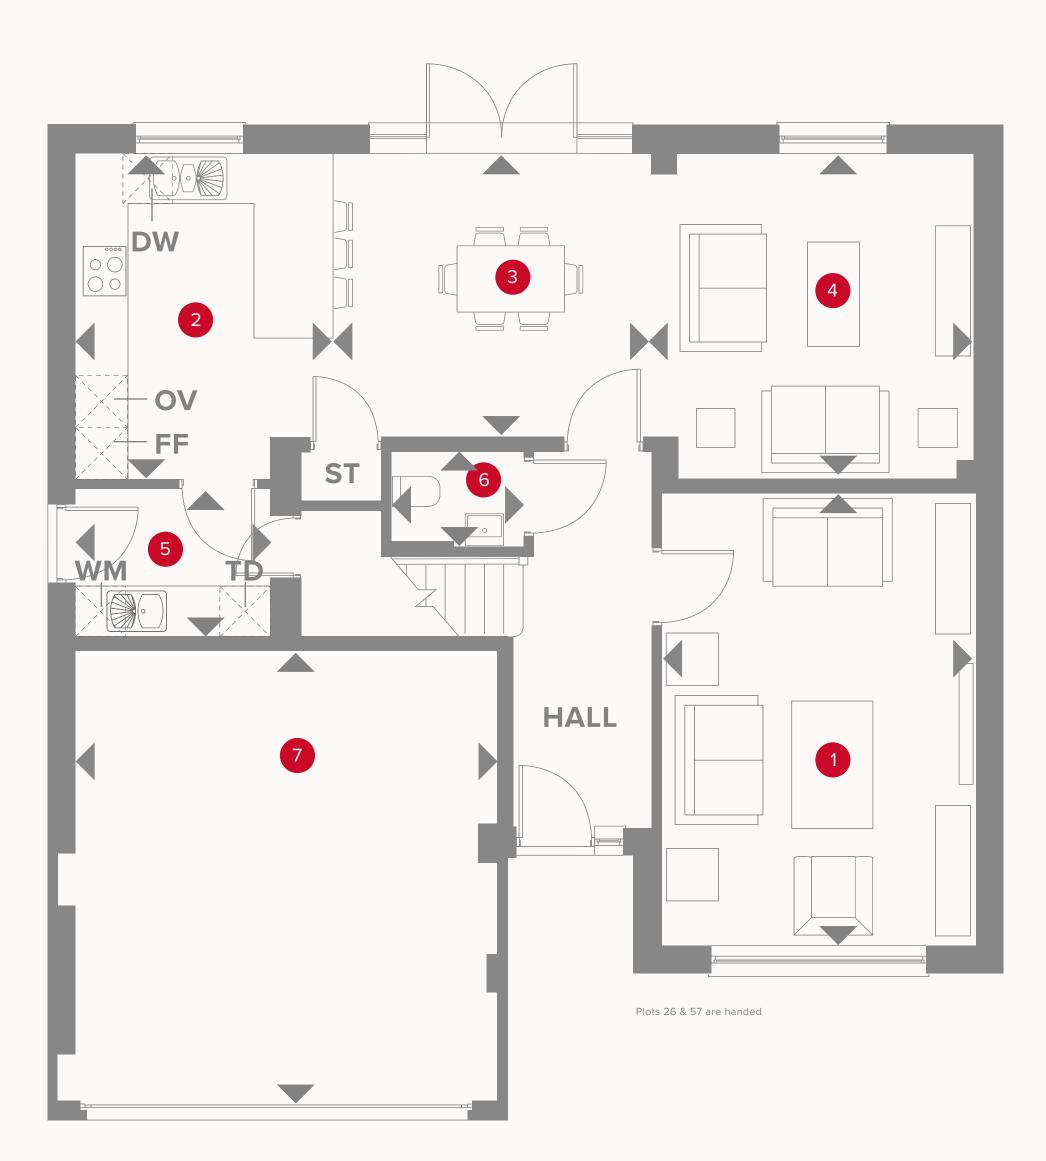

### THE WELWYN Ground Floor

| 1 Lounge  | 17'2" x 12'0" | 5.26 x 3.66 m |
|-----------|---------------|---------------|
| 2 Kitchen | 12'1" x 9'7"  | 3.70 x 2.97 m |
| 3 Dining  | 11'5" × 10'7" | 3.51 x 3.29 m |
| 4 Family  | 12'5" x 11'4" | 3.83 x 3.49 m |
| 5 Utility | 7'3" x 5'8"   | 2.24 x 1.79 m |
| 6 Cloaks  | 5'1" x 3'7"   | 1.58 x 1.15 m |
| 7 Garage  | 16'9" x 15'5" | 5.17 x 4.73 m |

#### KEY

Hob
OV Oven
FF Fridge/freezer
TD Tumble dryer space

Dimensions start

- ST Storage cupboard
- **WM** Washing machine space
- **DW** Dish washer space

## THE WELWYN FIRST FLOOR

| K | 8 Bedroom 1  | 12'8" × 12'7" | 3.93 x 3.68 m |
|---|--------------|---------------|---------------|
|   | 9 En-suite   | 9'3" × 4'5"   | 2.85 x 1.39 m |
|   | 10 Bedroom 2 | 12'2" x 9'3"  | 3.73 x 2.85 m |
| X | 11 Bedroom 3 | 11'1" × 9'3"  | 3.39 x 2.84 m |
|   | 12 Bedroom 4 | 10'7" × 7'0"  | 3.27 x 2.14 m |
|   | 13 Bathroom  | 6'6" x 6'5"   | 2.04 x 2.01 m |
|   |              |               |               |

#### KEY

Dimensions startHW Hot water storage

Customers should note this illustration is an example of the Welwyn house type. All dimensions indicated are approximate and the furniture layout is for illustrative purposes only. Homes may be 'handed' (mirror image) versions of the illustrations, and may be detached, semi-detached or terraced. Materials used may differ from plot to plot including render and roof tile colours. Detailed plans and specifications are available for inspection for each plot at our Sales Centre during working hours and customers must check their individual specifications prior to making a reservation.