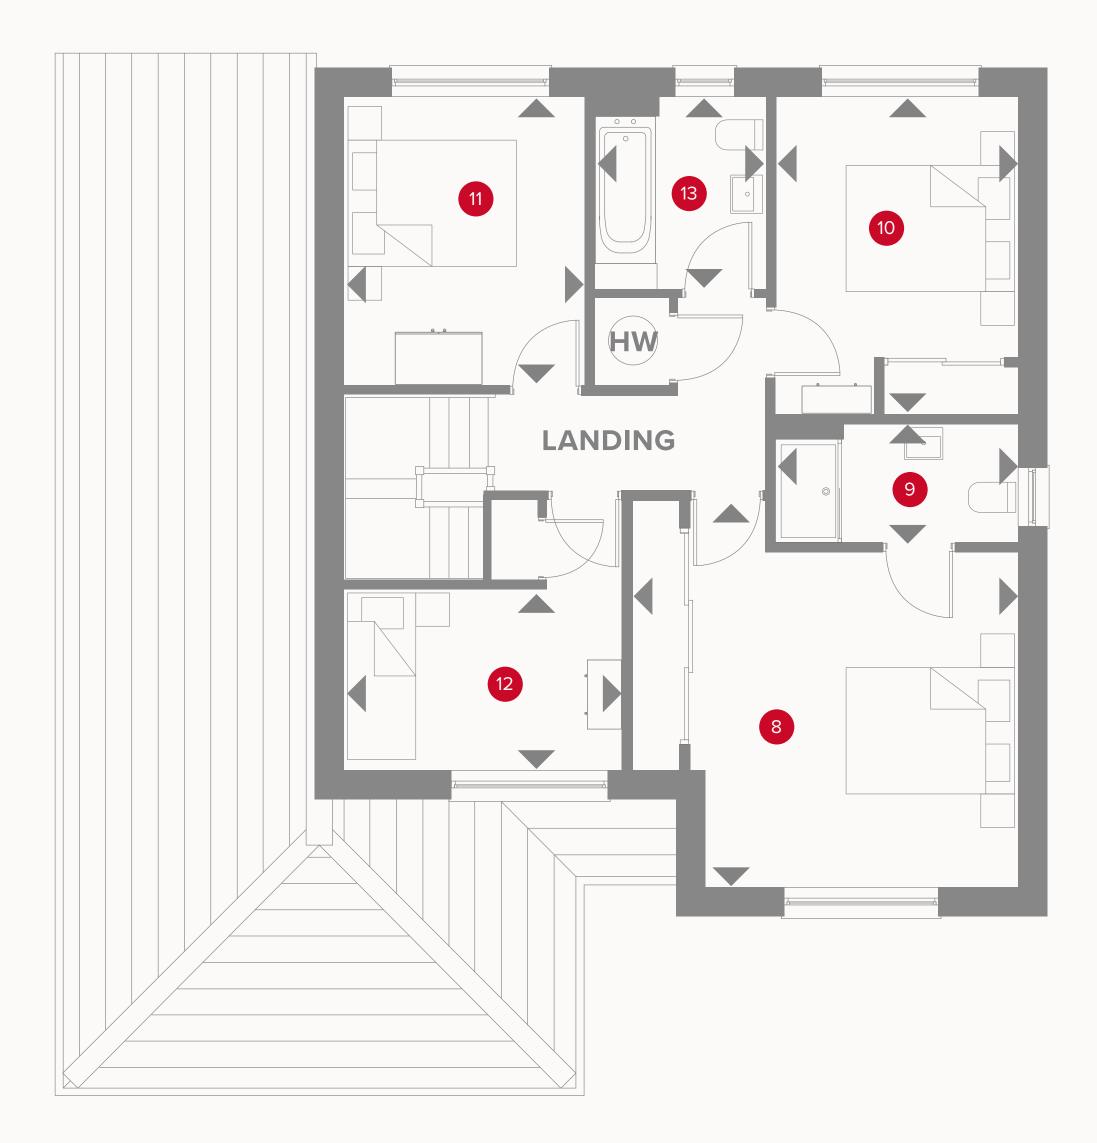

## THE WELWYN FIRST FLOOR

| K | 8 Bedroom 1  | 12'8" × 12'7" | 3.93 x 3.68 m |
|---|--------------|---------------|---------------|
|   | 9 En-suite   | 9'3" × 4'5"   | 2.85 x 1.39 m |
|   | 10 Bedroom 2 | 12'2" x 9'3"  | 3.73 x 2.85 m |
| X | 11 Bedroom 3 | 11'1" × 9'3"  | 3.39 x 2.84 m |
|   | 12 Bedroom 4 | 10'7" × 7'0"  | 3.27 x 2.14 m |
|   | 13 Bathroom  | 6'6" x 6'5"   | 2.04 x 2.01 m |
|   |              |               |               |