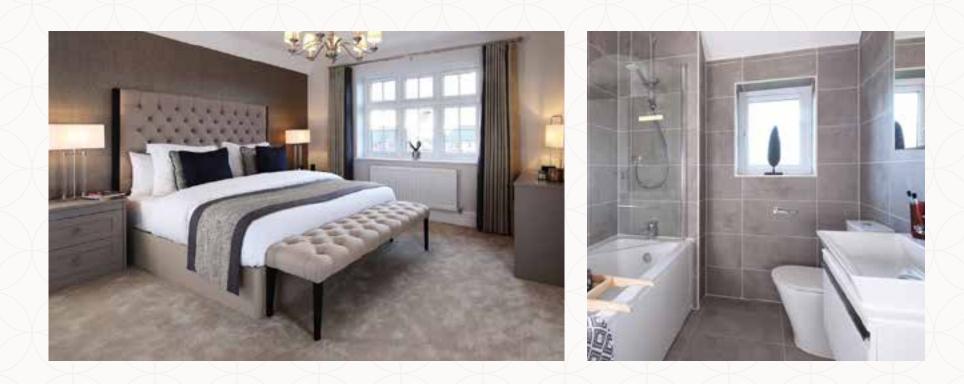

## THE WELWYN FIRST FLOOR

| K | 8 Bedroom 1  | 12'8" × 12'7" | 3.93 x 3.68 m |
|---|--------------|---------------|---------------|
|   | 9 En-suite   | 9'3" × 4'5"   | 2.85 x 1.39 m |
|   | 10 Bedroom 2 | 12'2" x 9'3"  | 3.73 x 2.85 m |
| X | 11 Bedroom 3 | 11'1" × 9'3"  | 3.39 x 2.84 m |
|   | 12 Bedroom 4 | 10'7" × 7'0"  | 3.27 x 2.14 m |
|   | 13 Bathroom  | 6'6" x 6'5"   | 2.04 x 2.01 m |
|   |              |               |               |