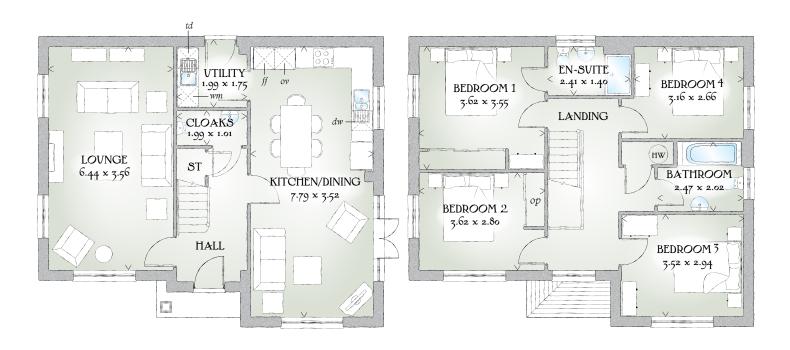

## GROUND FLOOR

| Lounge             | 21'2" x 11'8" | 6.44 x 3.56 m |
|--------------------|---------------|---------------|
| Kitchen/<br>Dining | 25'7" x 11'7" | 7.79 x 3.52 m |
| Utility            | 6'6" x 5'9"   | 1.99 x 1.75 m |
| Cloaks             | 6'6" x 3'4"   | 1.99 x 1.01 m |

## FIRST FLOOR

| Bedroom 1 | 11'11" x 11'8" | 3.62 x 3.55 m |
|-----------|----------------|---------------|
| En-suite  | 7'11" x 4'7"   | 2.41 x 1.40 m |
| Bedroom 2 | 11'11" x 9'2"  | 3.62 x 2.80 m |
| Bedroom 3 | 11'7" x 9'8"   | 3.52 x 2.94 m |
| Bedroom 4 | 10'4" x 8'9"   | 3.16 x 2.66 m |
| Bathroom  | 8'1" x 6'8"    | 2.47 x 2.02 m |

Customers should note this illustration is an example of the Shaftesbury house type. All dimensions indicated are approximate and the furniture layout is for illustrative purposes only. Homes may be 'handed' (mirror image) versions of the illustrations, and may be detached, semi-detached or terraced. Materials used may differ from plot to plot including render and roof tile colours. Detailed plans and specifications are available for inspection for each plot at our Sales Centre during working hours and customers must check their individual specifications prior to making a reservation.

KEY  $\bigcirc{\hspace{-0.05cm}\bigcirc{\hspace{-0.05cm}\bigcirc{\hspace{-0.05cm}\bigcirc{\hspace{-0.05cm}\bigcirc{\hspace{-0.05cm}\bigcirc{\hspace{-0.05cm}\bigcirc{\hspace{-0.05cm}\bigcirc{\hspace{-0.05cm}\bigcirc{\hspace{-0.05cm}\bigcirc{\hspace{-0.05cm}\bigcirc{\hspace{-0.05cm}\bigcirc{\hspace{-0.05cm}\bigcirc{\hspace{-0.05cm}\bigcirc{\hspace{-0.05cm}\bigcirc{\hspace{-0.05cm}\bigcirc{\hspace{-0.05cm}\bigcirc{\hspace{-0.05cm}\bigcirc{\hspace{-0.05cm}\bigcirc{\hspace{-0.05cm}\bigcirc{\hspace{-0.05cm}\bigcirc{\hspace{-0.05cm}\bigcirc{\hspace{-0.05cm}\bigcirc{\hspace{-0.05cm}\bigcirc{\hspace{-0.05cm}\bigcirc{\hspace{-0.05cm}\bigcirc{\hspace{-0.05cm}\bigcirc{\hspace{-0.05cm}\bigcirc{\hspace{-0.05cm}\bigcirc{\hspace{-0.05cm}\bigcirc{\hspace{-0.05cm}\bigcirc{\hspace{-0.05cm}\bigcirc{\hspace{-0.05cm}\bigcirc{\hspace{-0.05cm}\bigcirc{\hspace{-0.05cm}\bigcirc{\hspace{-0.05cm}\bigcirc{\hspace{-0.05cm}\bigcirc{\hspace{-0.05cm}\bigcirc{\hspace{-0.05cm}\bigcirc{\hspace{-0.05cm}\bigcirc{\hspace{-0.05cm}\bigcirc{\hspace{-0.05cm}\bigcirc{\hspace{-0.05cm}\bigcirc{\hspace{-0.05cm}\bigcirc{\hspace{-0.05cm}\bigcirc{\hspace{-0.05cm}\bigcirc{\hspace{-0.05cm}\bigcirc{\hspace{-0.05cm}\bigcirc{\hspace{-0.05cm}\bigcirc{\hspace{-0.05cm}\bigcirc{\hspace{-0.05cm}\bigcirc{\hspace{-0.05cm}\bigcirc{\hspace{-0.05cm}\bigcirc{\hspace{-0.05cm}\bigcirc{\hspace{-0.05cm}\bigcirc{\hspace{-0.05cm}\bigcirc{\hspace{-0.05cm}\bigcirc{\hspace{-0.05cm}\bigcirc{\hspace{-0.05cm}\bigcirc{\hspace{-0.05cm}\bigcirc{\hspace{-0.05cm}\bigcirc{\hspace{-0.05cm}\bigcirc{\hspace{-0.05cm}\bigcirc{\hspace{-0.05cm}\bigcirc{\hspace{-0.05cm}\bigcirc{\hspace{-0.05cm}\bigcirc{\hspace{-0.05cm}\bigcirc{\hspace{-0.05cm}\bigcirc{\hspace{-0.05cm}\bigcirc{\hspace{-0.05cm}\bigcirc{\hspace{-0.05cm}\bigcirc{\hspace{-0.05cm}\bigcirc{\hspace{-0.05cm}\bigcirc{\hspace{-0.05cm}\bigcirc{\hspace{-0.05cm}\bigcirc{\hspace{-0.05cm}\bigcirc{\hspace{-0.05cm}\bigcirc{\hspace{-0.05cm}\bigcirc{\hspace{-0.05cm}\bigcirc{\hspace{-0.05cm}\bigcirc{\hspace{-0.05cm}\bigcirc{\hspace{-0.05cm}\bigcirc{\hspace{-0.05cm}\bigcirc{\hspace{-0.05cm}\bigcirc{\hspace{-0.05cm}\bigcirc{\hspace{-0.05cm}\bigcirc{\hspace{-0.05cm}\bigcirc{\hspace{-0.05cm}\bigcirc{\hspace{-0.05cm}\bigcirc{\hspace{-0.05cm}\bigcirc{\hspace{-0.05cm}\bigcirc{\hspace{-0.05cm}\bigcirc{\hspace{-0.05cm}\bigcirc{\hspace{-0.05cm}\bigcirc{\hspace{-0.05cm}\bigcirc{\hspace{-0.05cm}\bigcirc{\hspace{-0.05cm}\bigcirc{\hspace{-0.05cm}\bigcirc{\hspace{-0.05cm}\bigcirc{\hspace{-0.05cm}\bigcirc{\hspace{-0.05cm}\bigcirc{\hspace{-0.05cm}\bigcirc{\hspace{-0.05cm}\bigcirc{\hspace{-0.05cm}\bigcirc{\hspace{-0.05cm}\bigcirc{\hspace{-0.05cm}\bigcirc{\hspace{-0.05cm}\bigcirc{\hspace{-0.05cm}\bigcirc{\hspace{-0.05cm}\bigcirc{\hspace{-0.05cm}\bigcirc{\hspace{-0.05cm}\bigcirc{\hspace{-0.05cm}\bigcirc{\hspace{-0.05cm}\bigcirc{\hspace{-0.05cm}\bigcirc{\hspace{-0.05cm}\bigcirc{\hspace{-0.05cm}\bigcirc{\hspace{-0.05cm}\bigcirc{\hspace{-0.05cm}\bigcirc{\hspace{-0.05cm}\bigcirc{\hspace{-0.05cm}\bigcirc{\hspace{-0.05cm}\bigcirc{\hspace{-0.05cm}\bigcirc{\hspace{-0.05cm}\bigcirc{\hspace{-0.05cm}\bigcirc{\hspace{-0.05cm}\bigcirc{\hspace{-0.05cm}\bigcirc{\hspace{-0.05cm}\bigcirc{\hspace{-0.05cm}\bigcirc{\hspace{-0.05cm}\bigcirc{\hspace{-0.05cm}\bigcirc{\hspace{-0.05cm}\bigcirc{\hspace{-0.05cm}\bigcirc{\hspace{-0.05cm}\bigcirc{\hspace{-0.05cm}\bigcirc{\hspace{-0.05cm}\bigcirc{\hspace{-0.05cm}\bigcirc{\hspace{-0.05cm}\bigcirc{\hspace{-0.05cm}\bigcirc{\hspace{-0.05cm}\bigcirc{\hspace{-0.05cm}\bigcirc{\hspace{-0.05cm}\bigcirc{\hspace{-0.05cm}\bigcirc{\hspace{-0.05cm}\bigcirc{\hspace{-0.05cm}\bigcirc{\hspace{-0.05cm}\bigcirc{\hspace{-0.05cm}\bigcirc{\hspace{-0.05cm}\bigcirc{\hspace{-0.05cm}\bigcirc{\hspace{-0.05cm}\bigcirc{\hspace{-0.05cm}\bigcirc{\hspace{-0.05cm}\bigcirc{\hspace{-0.05cm}\bigcirc{\hspace{-0.05cm}\bigcirc{\hspace{-0.05cm}\bigcirc{\hspace{-0.05cm}\bigcirc{\hspace{-0.05cm}\bigcirc{\hspace{-0.05cm}\bigcirc{\hspace{-0.05cm}\bigcirc{\hspace{-0.05cm}\bigcirc{\hspace{-0.05cm}\bigcirc{\hspace{-0.05cm}\bigcirc{\hspace{-0.05cm}\bigcirc{\hspace{-0.05cm}\bigcirc{\hspace{-0.05cm}\bigcirc{\hspace{-0.05cm}\bigcirc{\hspace{-0.05cm}\bigcirc{\hspace{-0.05cm}\bigcirc{\hspace{-0.05cm}\bigcirc{\hspace{-0.05cm}\bigcirc{\hspace{-0.05cm}\bigcirc{\hspace{-0.05cm}$ 

< Denotes where dimensions are taken from. All wardrobes are subject to site specification. Please see Sales Consultant for further details.