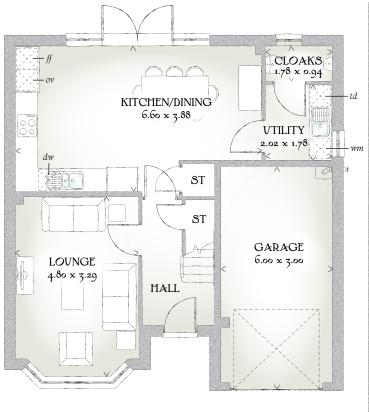

## GROUND FLOOR

| Lounge             | 15'9" x 10'10" | 4.80 x 3.29 m |
|--------------------|----------------|---------------|
| Kitchen/<br>Dining | 21'8" x 12'9"  | 6.60 x 3.88 m |
| Utility            | 6'8" x 5'10"   | 2.02 x 1.78 m |
| Cloaks             | 5'10" x 3'1"   | 1.78 x 0.94 m |
| Garage             | 19'8" x 9'10"  | 6.00 x 3.00 m |

KEY Hob or Oven ff Fridge/freezer wm Washing machine space dw Dishwasher space td Tumble dryer space www Hot water cylinder ST Cupboard

< Denotes where dimensions are taken from. All wardrobes are subject to site specification. Please see Sales Consultant for further details.