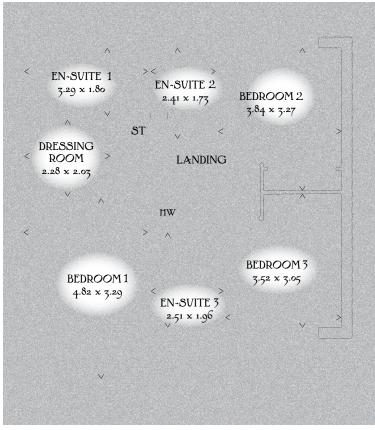

## FIRST FLOOR

| Bedroom 1        | 15'10" x 10'10" | 4.82 x 3.29 m |
|------------------|-----------------|---------------|
| Dressing<br>Room | 7'6" x 6'8"     | 2.28 x 2.03 m |
| En-suite 1       | 10'10" x 5'11"  | 3.29 x 1.80 m |
| Bedroom 2        | 12'7" x 10'9"   | 3.84 x 3.27 m |
| En-suite 2       | 7'11" x 5'8"    | 2.41 x 1.73 m |
| Bedroom 3        | 11'7" x 10'0"   | 3.52 x 3.05 m |
| En-suite 3       | 8'3" x 6'5"     | 2.51 x 1.96 m |

KEY Hob or Oven ff Fridge/freezer wm Washing machine space dw Dishwasher space td Tumble dryer space www Hot water cylinder ST Cupboard

< Denotes where dimensions are taken from. All wardrobes are subject to site specification. Please see Sales Consultant for further details.