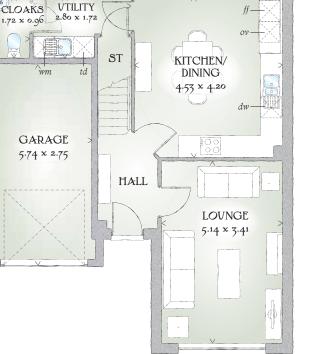

## Traditional homes, built the way you remember

**GROUND FLOOR** 

| Lounge             | 16'10" x 11'2" | 5.14 x 3.41 m |
|--------------------|----------------|---------------|
| Kitchen/<br>Dining | 14'10" x 13'9" | 4.53 x 4.20 m |
| Utility            | 9'2" x 5'8"    | 2.80 x 1.72 m |
| Cloaks             | 5'8" x 3'8"    | 1.72 x 0.96 m |
| Garage             | 18'10" x 9'0"  | 5.74 x 2.75 m |

| Lounge             | 16'10" x 11'2" | 5.14 x 3.41 m |
|--------------------|----------------|---------------|
| Kitchen/<br>Dining | 14'10" x 13'9" | 4.53 x 4.20 m |
| Utility            | 9'2" x 5'8"    | 2.80 x 1.72 m |
| Cloaks             | 5'8" x 3'8"    | 1.72 x 0.96 m |
| Garage             | 18'10" x 9'0"  | 5.74 x 2.75 m |

Martow

KEY 🚾 Hob ov Oven # Fridge/freezer wm Washing machine space dw Dishwasher space td Tumble dryer space (m) Hot water cylinder ST Cupboard

< Denotes where dimensions are taken from. All wardrobes are subject to site specification. Please see Sales Consultant for further details.