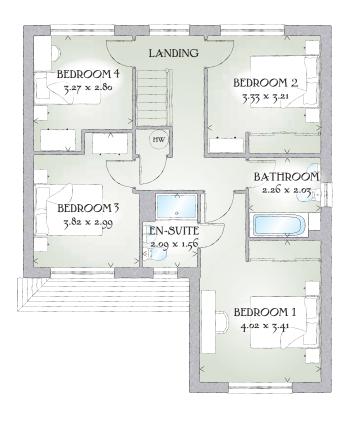

## FIRST FLOOR

| Bedroom 1 | 13'2" x 11'2"  | 4.02 x 3.41 m |
|-----------|----------------|---------------|
| En-suite  | 6'10" x 5'1"   | 2.09 x 1.56 m |
| Bedroom 2 | 10'11" x 10'6" | 3.33 x 3.21 m |
| Bedroom 3 | 12'6" x 9'10"  | 3.82 x 2.99 m |
| Bedroom 4 | 10'9" x 9'2"   | 3.27 x 2.80 m |
| Bathroom  | 7'5" x 6'8"    | 2.26 x 2.03 m |

Martow

KEY 🚾 Hob ov Oven # Fridge/freezer wm Washing machine space dw Dishwasher space td Tumble dryer space (m) Hot water cylinder ST Cupboard

< Denotes where dimensions are taken from. All wardrobes are subject to site specification. Please see Sales Consultant for further details.