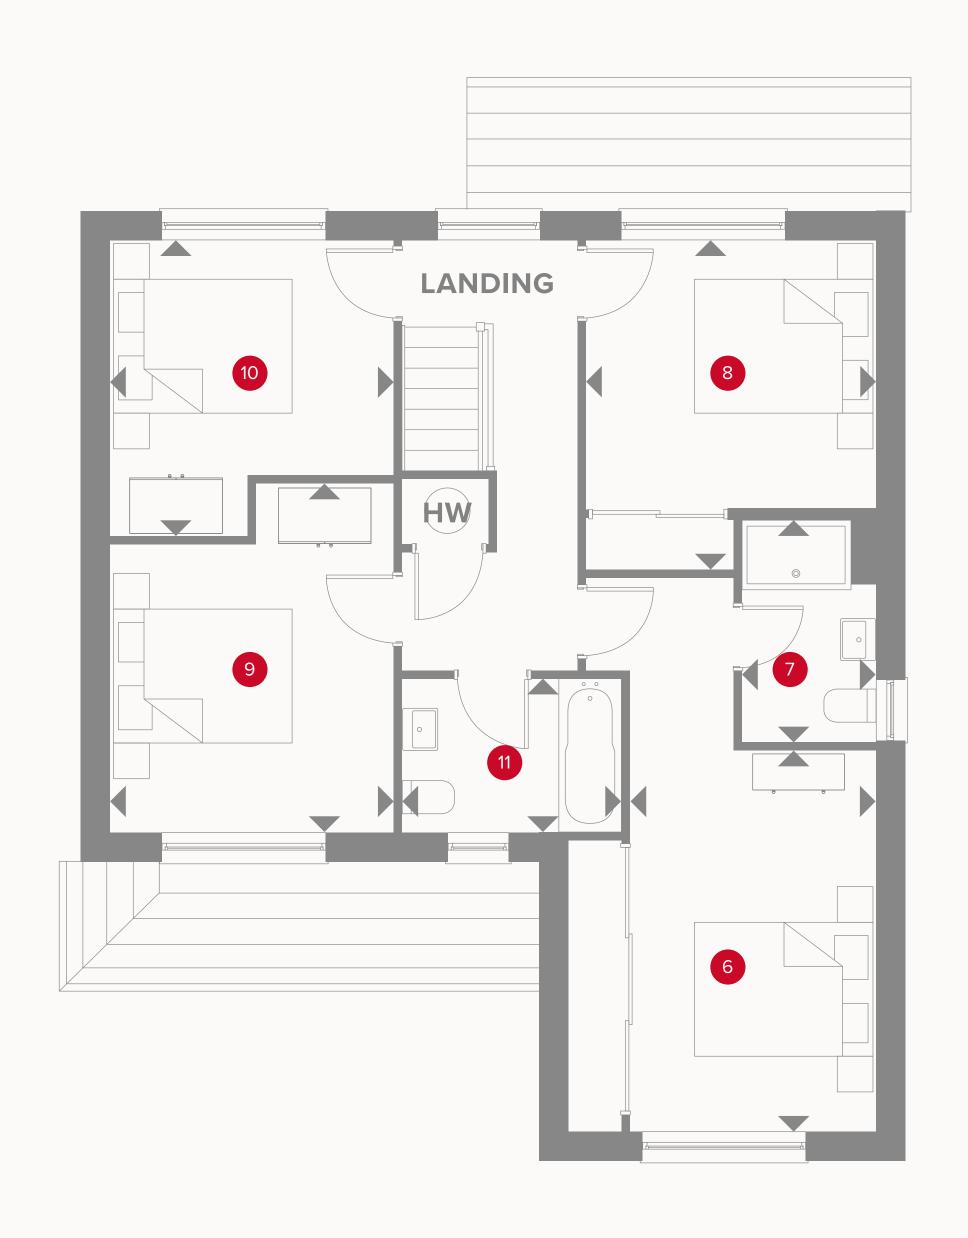

## THE MARLOW FIRST FLOOR

|  | 6 | Bedroom 1 | 13'8" x 11'2" | 4.17 x 3.41 m |
|--|---|-----------|---------------|---------------|
|--|---|-----------|---------------|---------------|

7 En-suite 8'1" x 4'11" 2.46 x 1.50 m