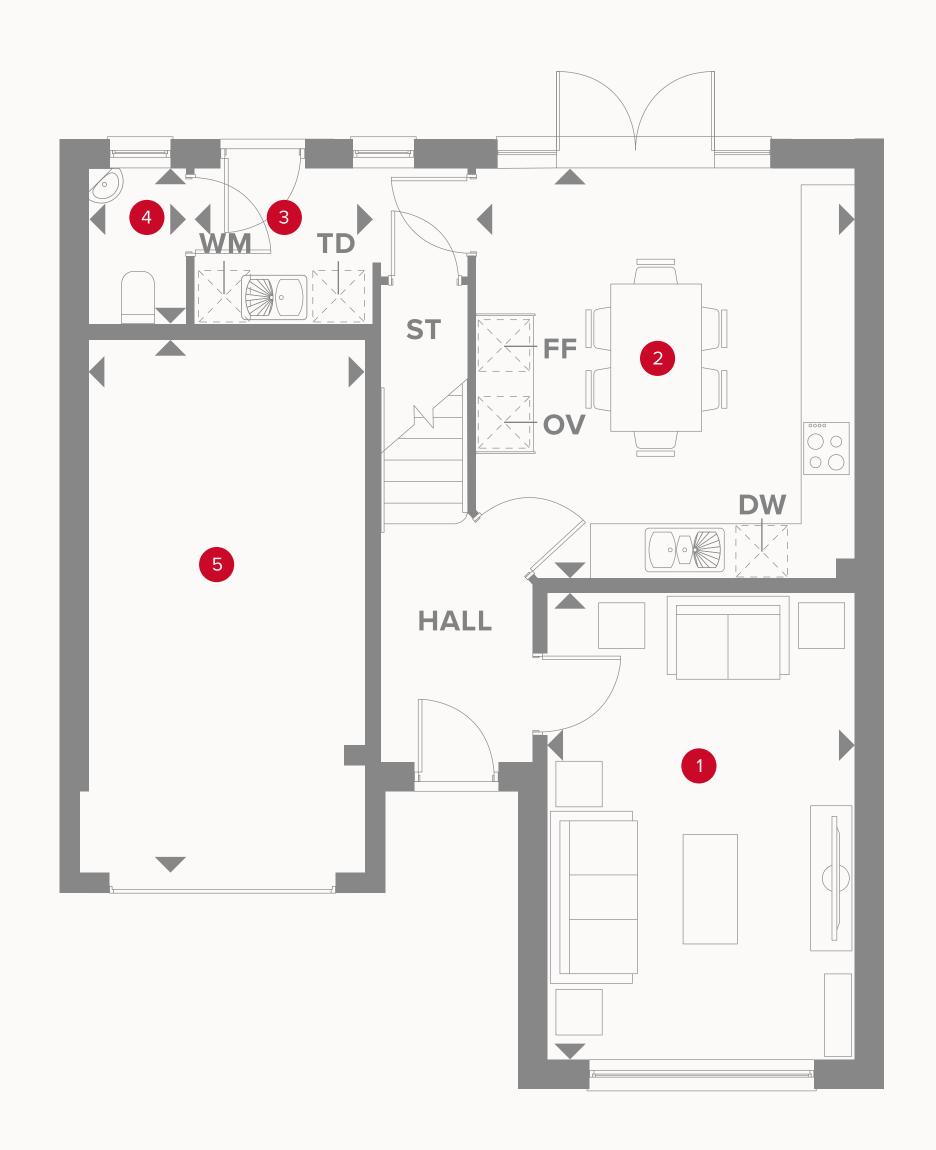

## THE MARLOW GROUND FLOOR

| 1 | Lounge | 16'10" x | 11'1" | 5.14 x 3 | 3.38 m |
|---|--------|----------|-------|----------|--------|
|   |        |          |       |          |        |

2 Kitchen/ Dining 13'9" x 10'7" 4.19 x 3.23 m

3 Utility 9'10" x 5'7" 3.00 x 1.71 m

4 Cloaks 5'7" x 3'6" 1.71 x 1.07 m

5 Garage 19'11" x 10'1" 6.06 x 3.08 m

## **KEY**

<sup>∞</sup> Hob

**OV** Oven

**FF** Fridge/freezer

**TD** Tumble dryer space

◆ Dimensions start

ST Storage cupboardWM Washing machine space

**DW** Dish washer space

## THE MARLOW FIRST FLOOR

|  | 6 | Bedroom 1 | 13'8" x 11'2" | 4.17 x 3.41 m |
|--|---|-----------|---------------|---------------|
|--|---|-----------|---------------|---------------|

7 En-suite 8'1" x 4'11" 2.46 x 1.50 m

8 Bedroom 2 11'11" x 10'6" 3.63 x 3.21 m

9 Bedroom 3 12'7" x 10'3" 3.84 x 3.13 m

10 Bedroom 4 10'9" x 10'2" 3.27 x 3.10 m

11 Bathroom 7'3" x 5'7" 2.22 x 1.71 m

**KEY** 

Dimensions startHW Hot water storage