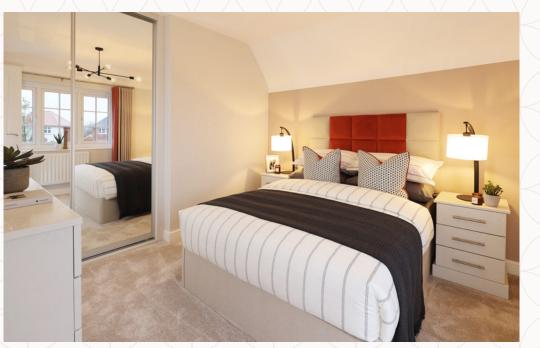

## THE MARLOW FIRST FLOOR

|  | 6 | Bedroom 1 | 13'8" x 11'2" | 4.17 x 3.41 m |
|--|---|-----------|---------------|---------------|
|--|---|-----------|---------------|---------------|

7 En-suite 8'1" x 4'11" 2.46 x 1.50 m