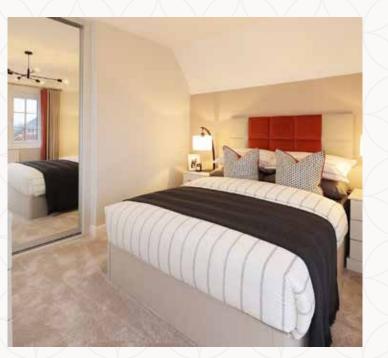

## THE MARLOW FIRST FLOOR

| 6 Bedroom 1  | 13'8" × 11'2"  | 4.17 × 3.41 m |
|--------------|----------------|---------------|
| 7 En-suite   | 8'1" × 4'11"   | 2.46 x 1.50 m |
| 8 Bedroom 2  | 11'11" × 10'6" | 3.63 x 3.21 m |
| 9 Bedroom 3  | 12'7" × 10'3"  | 3.84 x 3.13 m |
| 10 Bedroom 4 | 10'9" x 10'2"  | 3.27 x 3.10 m |
| 11 Bathroom  | 7'3" x 5'7"    | 2.22 x 1.71 m |

Customers should note this illustration is an example of the Marlow house type. All dimensions indicated are approximate and the furniture layout is for illustrative purposes only. Homes may be 'handed' (mirror image) versions of the illustrations, and may be detached, semi-detached or terraced. Materials used may differ from plot to plot including render and roof tile colours. Detailed plans and specifications are available for inspection for each plot at our Customer Experience Suites during working hours and customers must check their individual specifications prior to making a reservation. Computer generated images are for indicative purposes only.