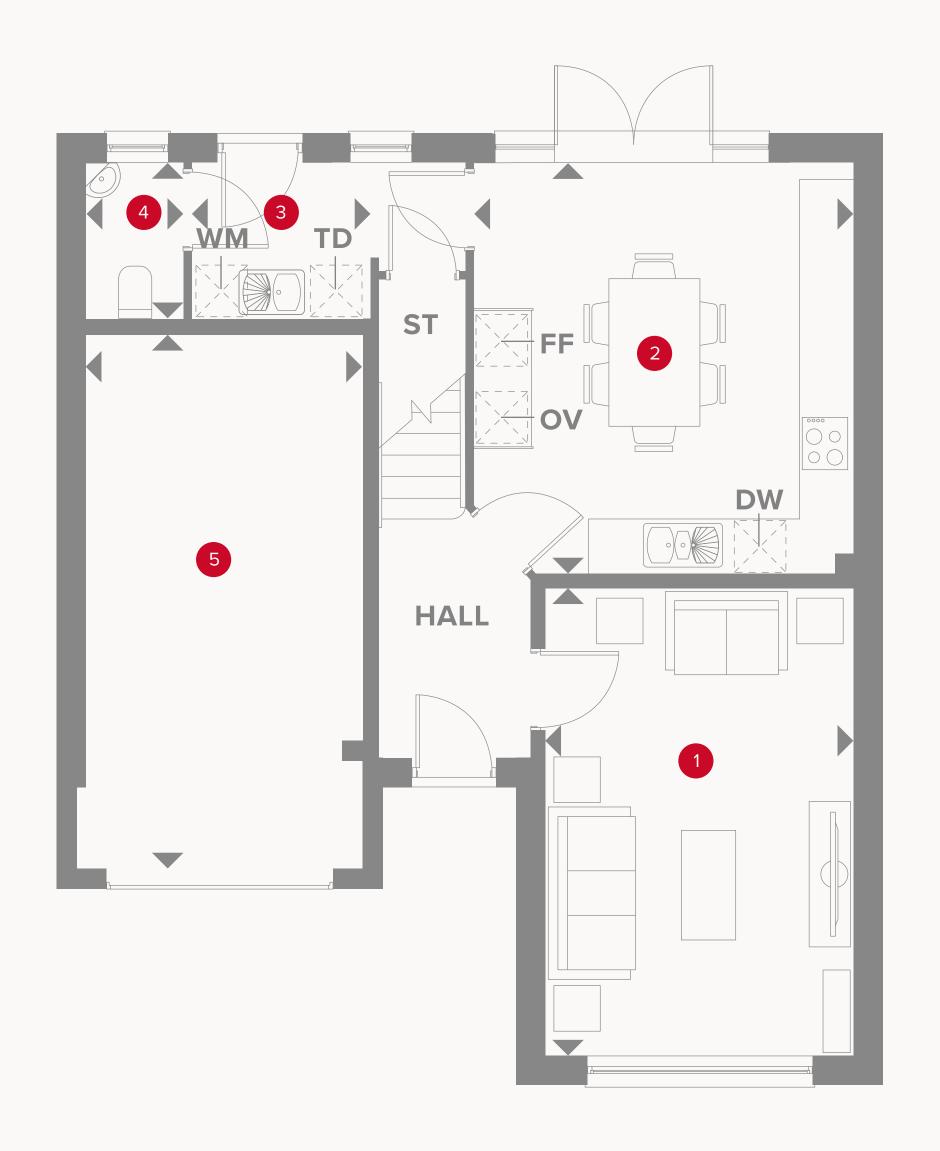

### THE MARLOW GROUND FLOOR

|  | Lounge | 16'10" × 11'1" | 5.14 x 3.38 m |
|--|--------|----------------|---------------|
|--|--------|----------------|---------------|

| Litility | 9'10" x 5'7" | 3.00 x 1.71 m  |
|----------|--------------|----------------|
| Utility  | 9 10 X 3 /   | 3.00 x 1.71111 |

| 4 Cloaks | 5'7" x 3'6"    | 1.71 × 1.07 m |
|----------|----------------|---------------|
|          |                |               |
| 5 Garage | 19'11" × 10'1" | 6.06 x 3.08 m |

#### KEY

₩ Hob

**OV** Oven

FF Fridge/freezer

**TD** Tumble dryer space

◆ Dimensions start

ST Storage cupboard

**WM** Washing machine space

**DW** Dish washer space