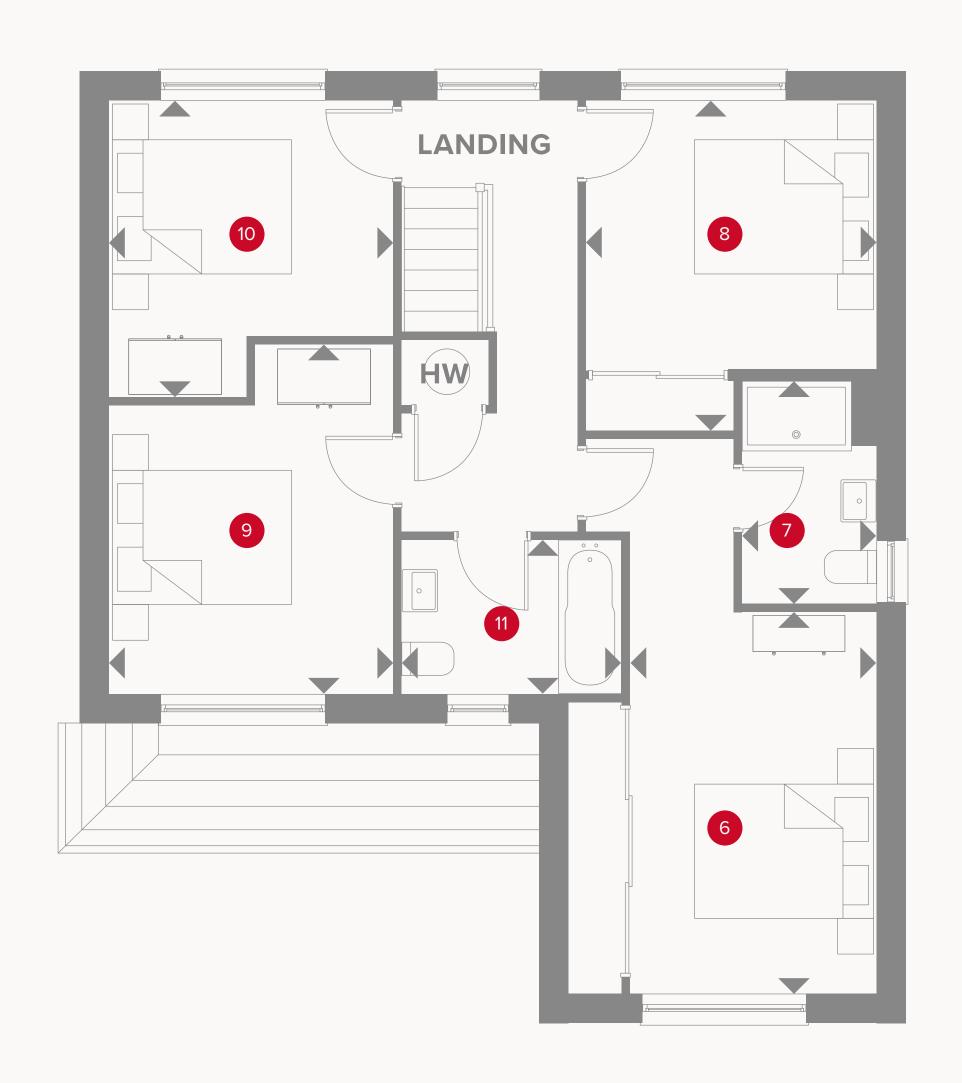

## THE MARLOW FIRST FLOOR

| 6 Bedroom 1  | 13'8" × 11'2"  | 4.17 × 3.41 m |
|--------------|----------------|---------------|
| 7 En-suite   | 8'1" × 4'11"   | 2.46 x 1.50 m |
| 8 Bedroom 2  | 11'11" × 10'6" | 3.63 x 3.21 m |
| 9 Bedroom 3  | 12'7" × 10'3"  | 3.84 x 3.13 m |
| 10 Bedroom 4 | 10'9" x 10'2"  | 3.27 x 3.10 m |
| 11 Bathroom  | 7'3" x 5'7"    | 2.22 x 1.71 m |

Customers should note this illustration is an example of the Marlow house type. All dimensions indicated are approximate and the furniture layout is for illustrative purposes only. Homes may be 'handed' (mirror image) versions of the illustrations, and may be detached, semi-detached or terraced. Materials used may differ from plot to plot including render and roof tile colours. Detailed plans and specifications are available for inspection for each plot at our Customer Experience Suites during working hours and customers must check their individual specifications prior to making a reservation. Computer generated images are for indicative purposes only.