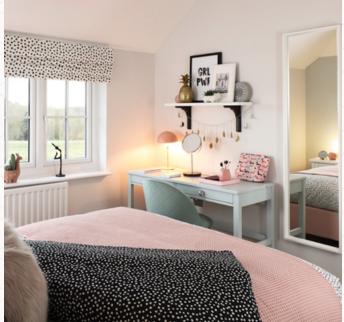

# THE HAMPSTEAD FIRST FLOOR

|   | Bedroom 1     | 14'6" x 13'/" | 4.4/ x 4.18 m |
|---|---------------|---------------|---------------|
|   | En-suite 1    | 8'2" x 6'0"   | 2.51 x 1.83 m |
|   | Bedroom 2     | 14'6" x 11'7" | 4.46 x 3.59 m |
|   | En-suite 2    | 8'2" x 6'0"   | 2.51 x 1.83 m |
|   | Bedroom 3     | 14'7" × 10'6" | 4.5 x 3.24 m  |
| 1 | Bedroom 4     | 10'9" x 9'7"  | 3.35 x 2.98 m |
|   | 1 Home Office | 10'9" × 7'8"  | 3.35 x 2.4 m  |

## **KEY**

12 Bathroom

Customers should note this illustration is an example of the Hampstead house type. All dimensions indicated are approximate and the furniture layout is for illustrative purposes only. Homes may be 'handed' (mirror image) versions of the illustrations, and may be detached, semi-detached or terraced. Materials used may differ from plot to plot including render and roof tile colours. Detailed plans and specifications are available for inspection for each plot at our Sales Centre during working hours and customers must check their individual specifications prior to making a reservation.