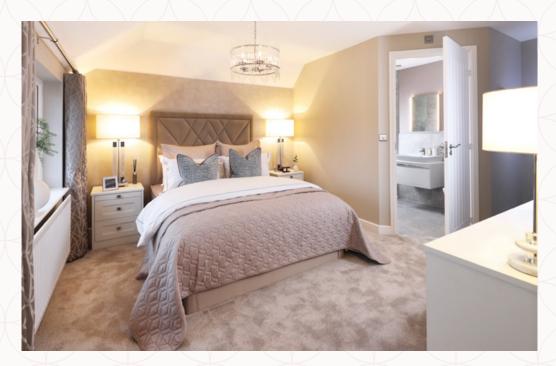

# THE HAMPSTEAD FIRST FLOOR

|   | Bedroom 1     | 14'6" x 13'/" | 4.4/ x 4.18 m |
|---|---------------|---------------|---------------|
|   | En-suite 1    | 8'2" x 6'0"   | 2.51 x 1.83 m |
|   | Bedroom 2     | 14'6" x 11'7" | 4.46 x 3.59 m |
|   | En-suite 2    | 8'2" x 6'0"   | 2.51 x 1.83 m |
|   | Bedroom 3     | 14'7" × 10'6" | 4.5 x 3.24 m  |
| 1 | Bedroom 4     | 10'9" x 9'7"  | 3.35 x 2.98 m |
|   | 1 Home Office | 10'9" × 7'8"  | 3.35 x 2.4 m  |

## **KEY**

12 Bathroom

Customers should note this illustration is an example of the Hampstead house type. All dimensions indicated are approximate and the furniture layout is for illustrative purposes only. Homes may be 'handed' (mirror image) versions of the illustrations, and may be detached, semi-detached or terraced. Materials used may differ from plot to plot including render and roof tile colours. Detailed plans and specifications are available for inspection for each plot at our Sales Centre during working hours and customers must check their individual specifications prior to making a reservation.