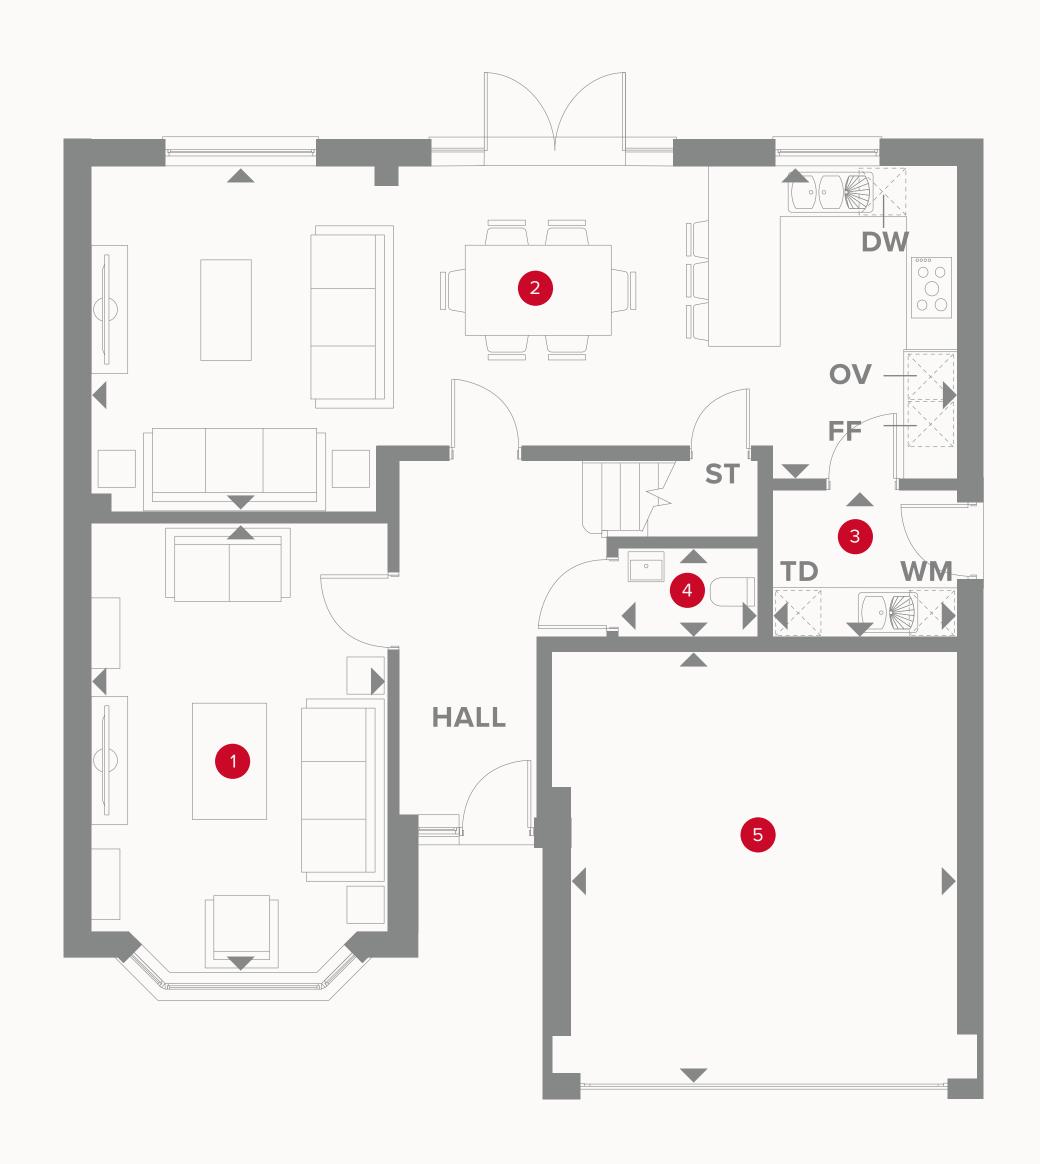

# THE HAMPSTEAD GROUND FLOOR

| 1 | Lounge | 17'7" × 11'9" | 5.41 x 3.63 m |
|---|--------|---------------|---------------|
|   |        |               |               |

| 2 | Kitchen/Dining/ | 34'0" x 13'3" | 10.38 x 4.08 m  |
|---|-----------------|---------------|-----------------|
|   | Family          |               | 10.00 / 1.00 11 |

| 3 Utility 7'3" x 5'6" 2.23 x 1.71 r |
|-------------------------------------|
|-------------------------------------|

| 4 | Cloaks |  | 5'6 | " x 3'6" |  | 1.72 x | 1.11 m |
|---|--------|--|-----|----------|--|--------|--------|

5 Garage 16'9" x 15'3" 5.18 x 4.69 m

### **KEY**

₩ Hob

**OV** Oven

FF Fridge/freezer

**TD** Tumble dryer space

Dimensions start

ST Storage cupboard

**WM** Washing machine space

**DW** Dish washer space