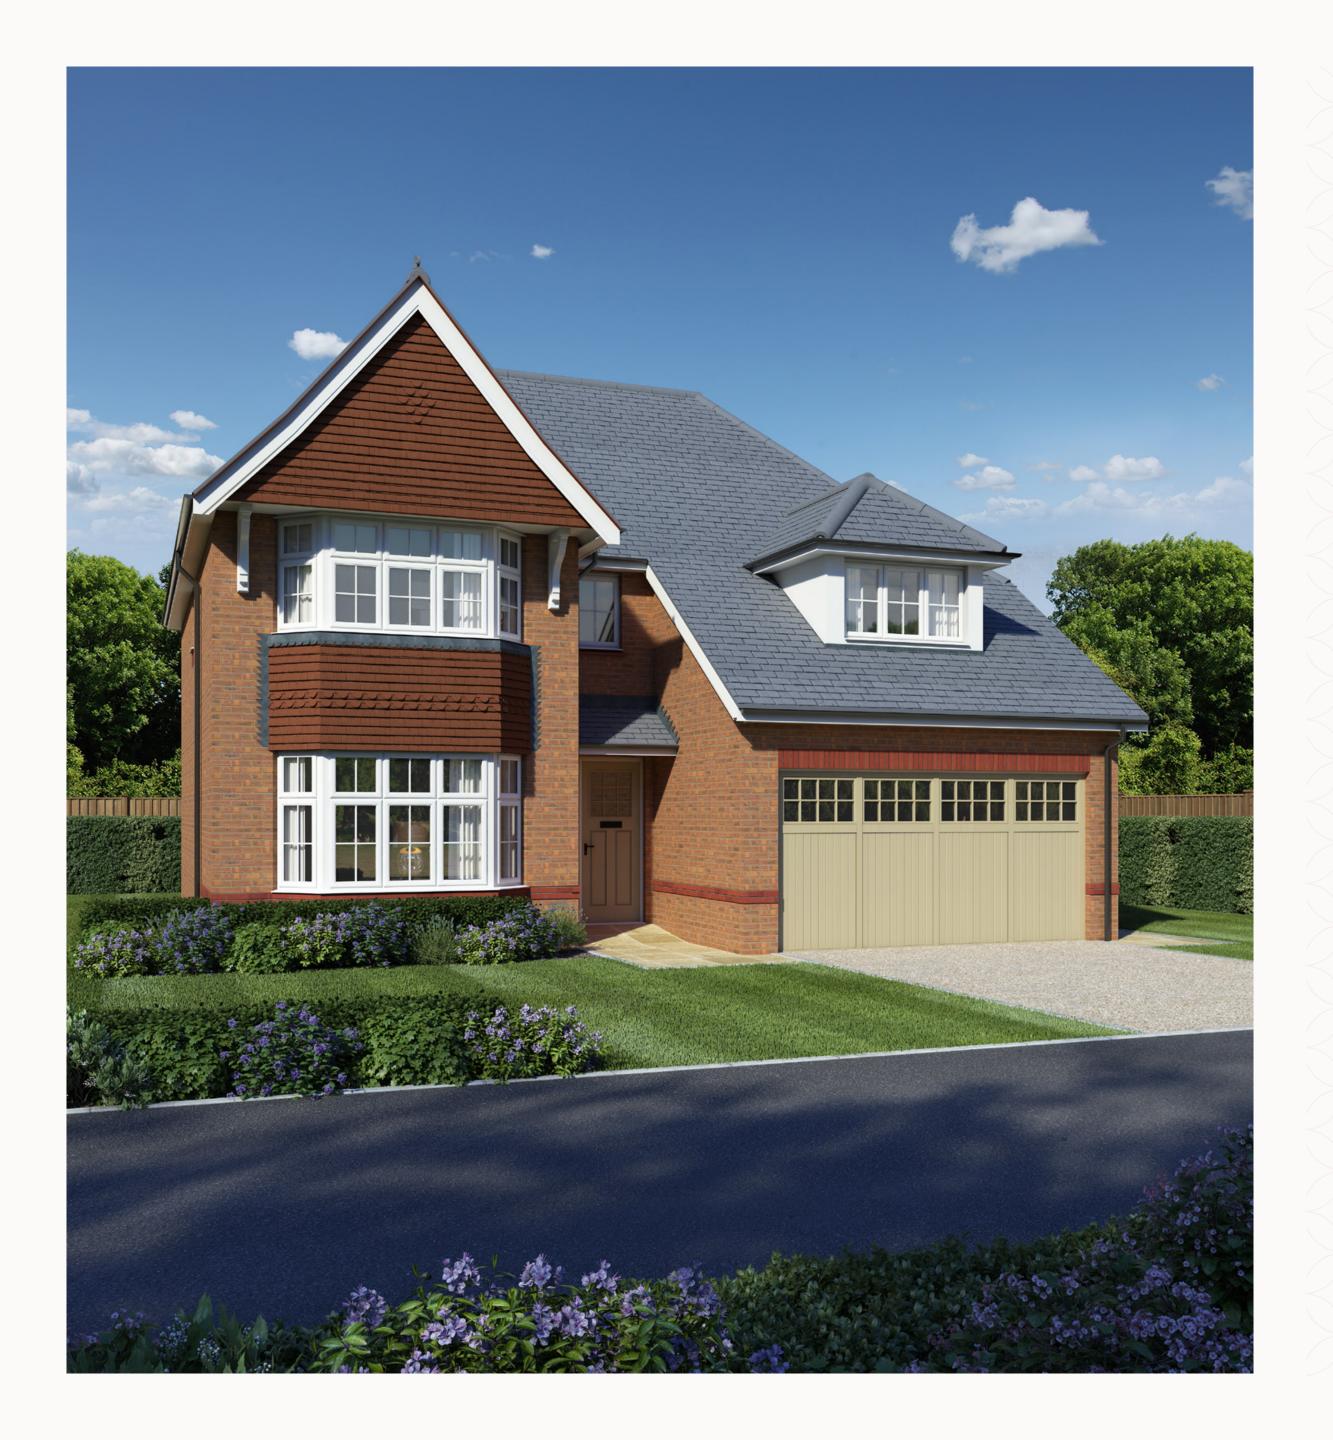

# THE HAMPSTEAD

FIVE BEDROOM HOME





# THE HAMPSTEAD GROUND FLOOR

| 1 | Lounge | 17'7" × 11'9" | 5.41 x 3.63 m |
|---|--------|---------------|---------------|
|   |        |               |               |

| 2 | Kitchen/Dining/ | 34'0" x 13'3" | 10.38 x 4.08 m  |
|---|-----------------|---------------|-----------------|
|   | Family          |               | 10.00 / 1.00 11 |

| 3 Utility 7'3" x 5'6" 2.23 x 1.71 r |
|-------------------------------------|
|-------------------------------------|

| 4 | Cloaks |  | 5'6 | " x 3'6" |  | 1.72 x | 1.11 m |
|---|--------|--|-----|----------|--|--------|--------|

5 Garage 16'9" x 15'3" 5.18 x 4.69 m





### **KEY**

₩ Hob

**OV** Oven

FF Fridge/freezer

**TD** Tumble dryer space

Dimensions start

ST Storage cupboard

**WM** Washing