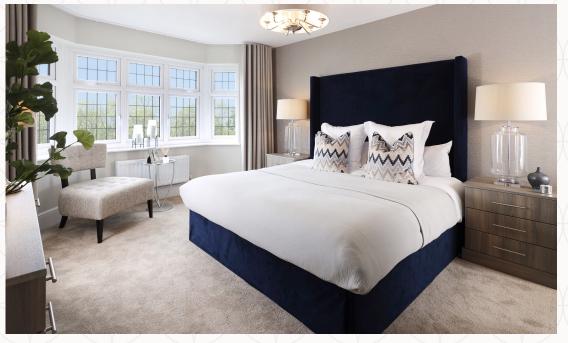

## THE HENLEY FIRST FLOOR

| 8 Bedroom 1   | 16'9" x 11'10" | 5.12 x 3.63 m |
|---------------|----------------|---------------|
| 9 En-suite 1  | 10'9" x 6'5"   | 3.29 x 1.98 m |
| 10 Bedroom 2  | 14'0" x 9'2"   | 4.29 x 2.81 m |
| 11 En-suite 2 | 7'5" × 5'1"    | 2.27 x 1.55 m |
| 12 Bedroom 3  | 11'7" × 9'10"  | 3.55 x 3.02 m |
| 13 Bedroom 4  | 8'5" x 8'7"    | 2.57 x 2.63 m |
| 14 Bathroom   | 8'5" x 7'10"   | 2.57 x 2.41 m |