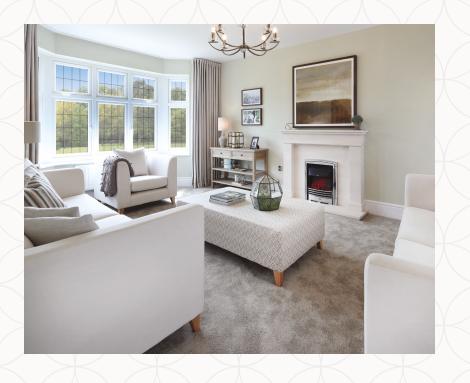

## THE HENLEY GROUND FLOOR

| Lounge | 17'7" × 11'10" | 5.37 x 3.63 m |
|--------|----------------|---------------|
|        |                |               |

| <sup>2</sup> Family | 13'0" x 12'1" | 3.98 x 3.70 m |
|---------------------|---------------|---------------|
|                     |               |               |

3 Dining 11'5" x 12'11" 3.49 x 3.94 m

4 Kitchen 15'2" x 11'2" 4.63 x 3.42 m

5 Utility 6'2" x 6'1" 1.90 x 1.81 m

6 Cloaks 7'5" x 4'6" 2.28 x 1.38 m

7 Garage 17'7" x 16'11" 5.36 x 5.18 m