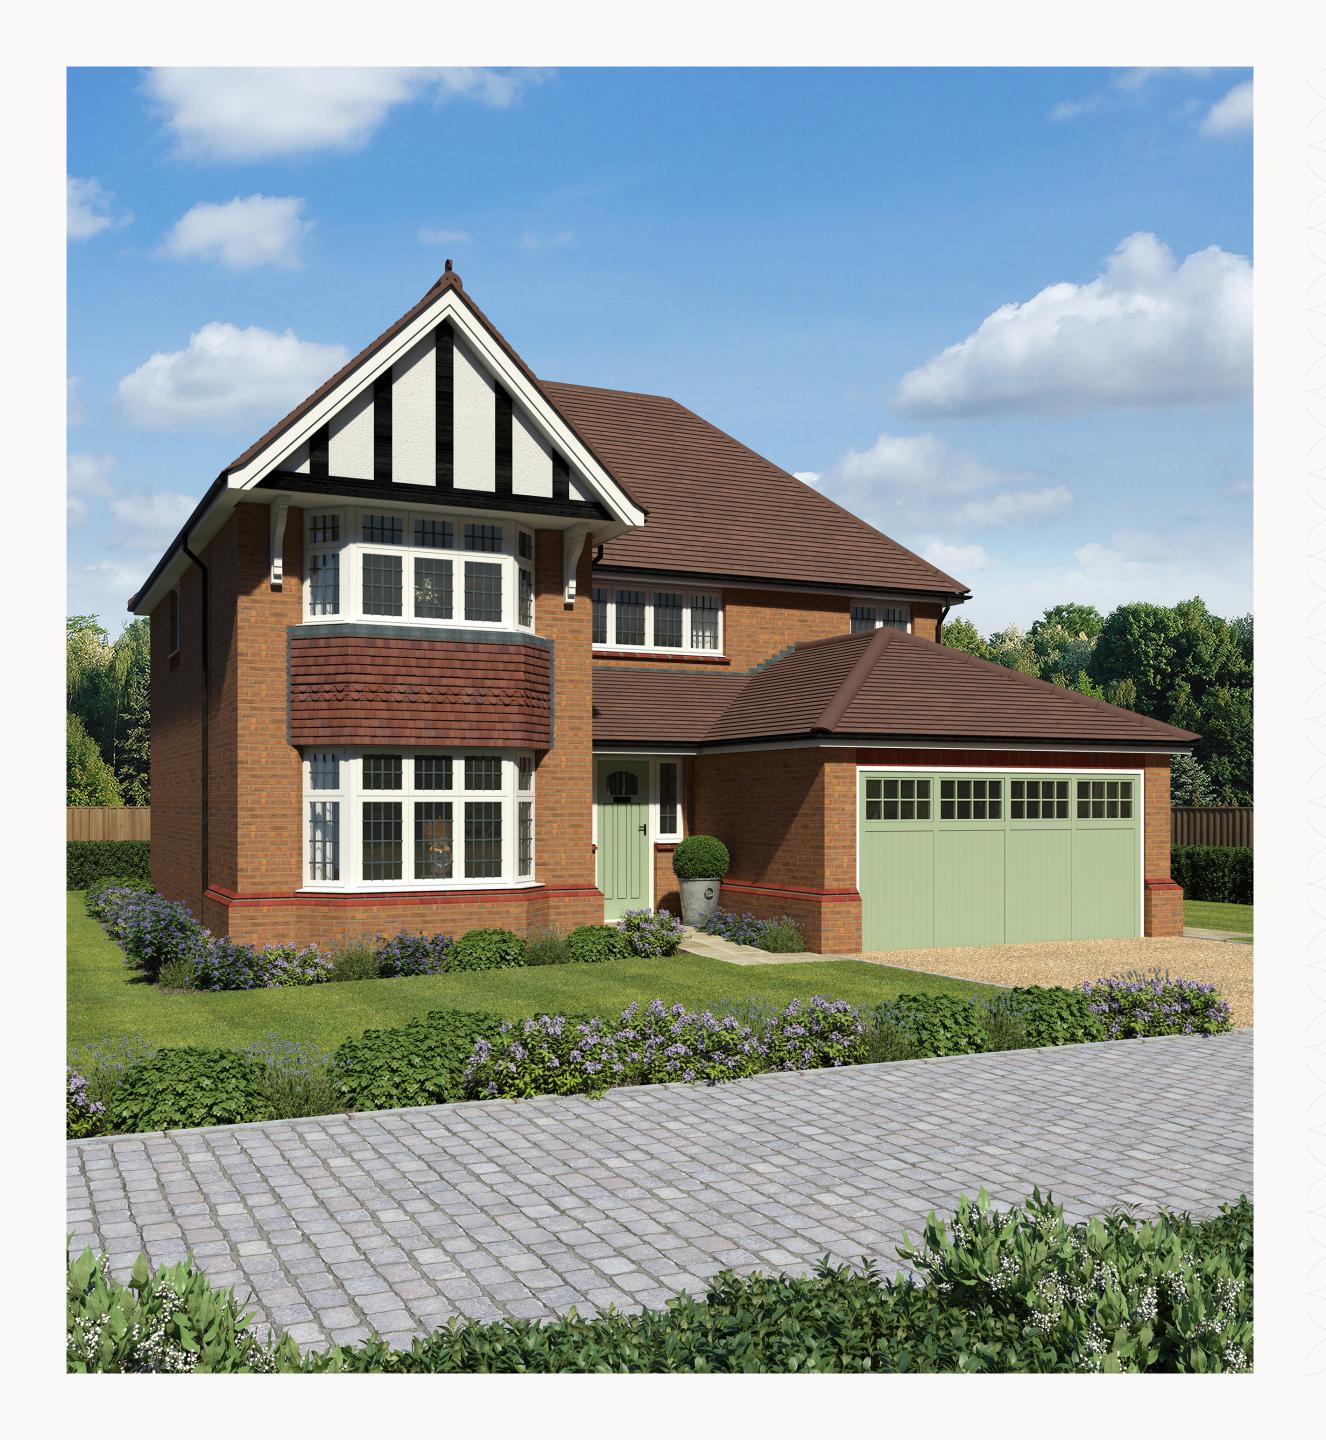

### 

FOUR BEDROOM HOME

## DW OV-HALL Plots 4, 58 & 65 are handed

### **KEY**

Dimensions startHW Hot water storage

Customers should note this illustration is an example of the Henley house type. All dimensions indicated are approximate and the furniture layout is for illustrative purposes only. Homes may be 'handed' (mirror image) versions of the illustrations, and may be detached, semi-detached or terraced. Materials used may differ from plot to plot including render and roof tile colours. Detailed plans and specifications are available for inspection for each plot at our Sales Centre during working hours and customers must check their individual specifications prior to making a reservation.