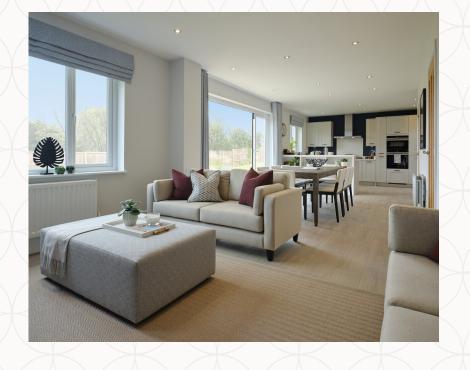

## THE HENLEY GROUND FLOOR

| Lounge | 17'7" × 11'10" | 5.37 x 3.63 m |
|--------|----------------|---------------|
|        |                |               |

| <sup>2</sup> Family | 13'0" x 12'1" | 3.98 x 3.70 m |
|---------------------|---------------|---------------|
|                     |               |               |

3 Dining 11'5" x 12'11" 3.49 x 3.94 m

4 Kitchen 15'2" x 11'2" 4.63 x 3.42 m

5 Utility 6'2" x 6'1" 1.90 x 1.81 m

6 Cloaks 7'5" x 4'6" 2.28 x 1.38 m

7 Garage 17'7" x 16'11" 5.36 x 5.18 m