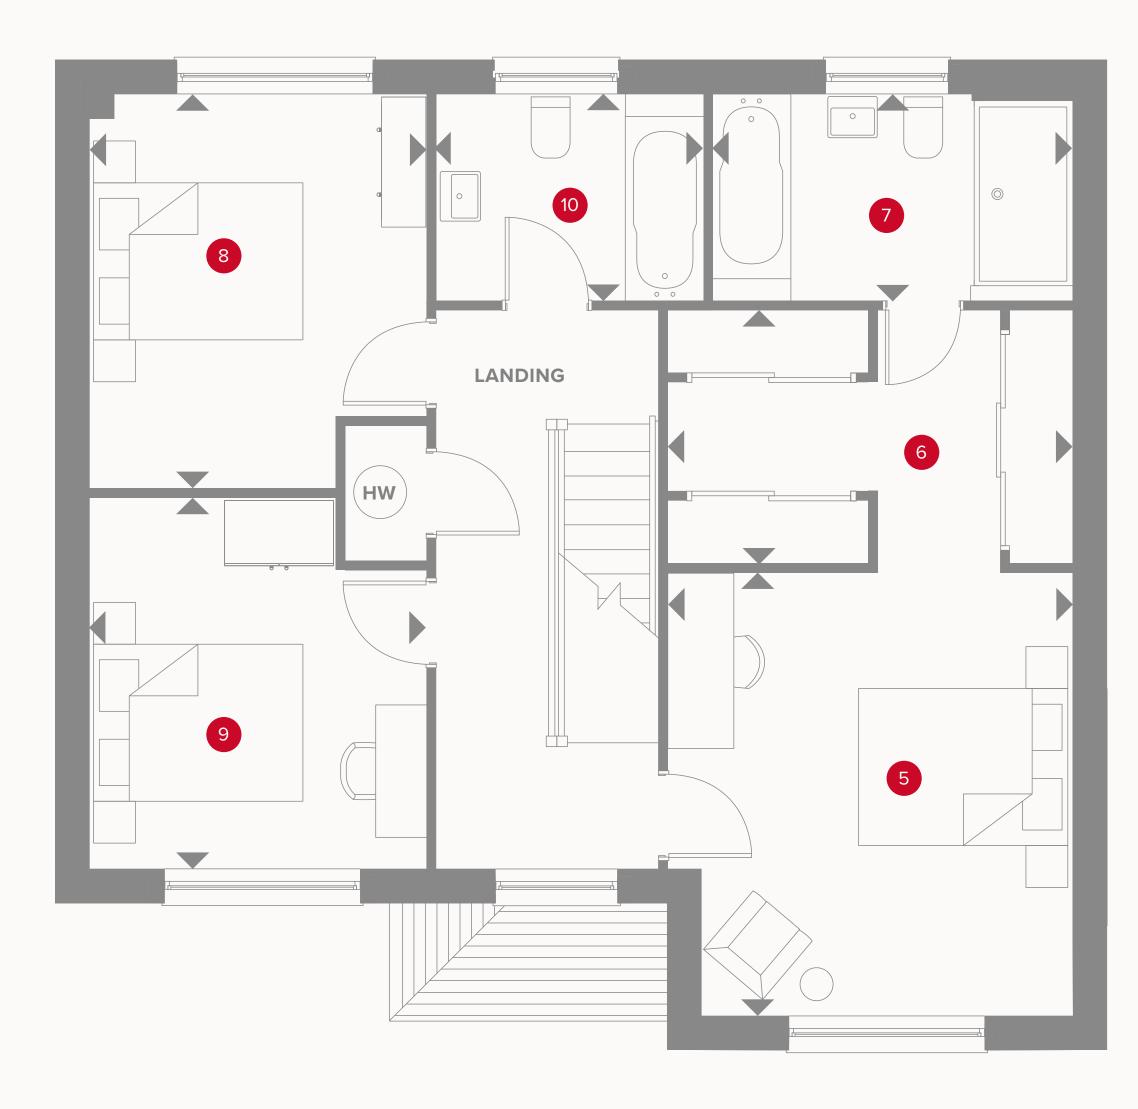

### THE HIGHGATE FIRST FLOOR

| X | 5 Bedroom 1 | 13'4" × 12'2" | 4.07 x 3.72 m |
|---|-------------|---------------|---------------|
| Y | 6 Dressing  | 12'2" x 7'8"  | 3.72 x 2.33 m |
|   | 7 En-suite  | 10'6" x 6'2"  | 3.23 x 1.9 m  |
| X | 8 Bedroom 2 | 10'2" × 11'9" | 3.10 x 3.62 m |
|   | 9 Bedroom 3 | 11'1" × 10'1" | 3.41 x 3.07 m |
| A | 10 Bathroom | 8'0" x 6'2"   | 2.45 x 1.90 m |
|   |             |               |               |

Dimensions startHW Hot water storage