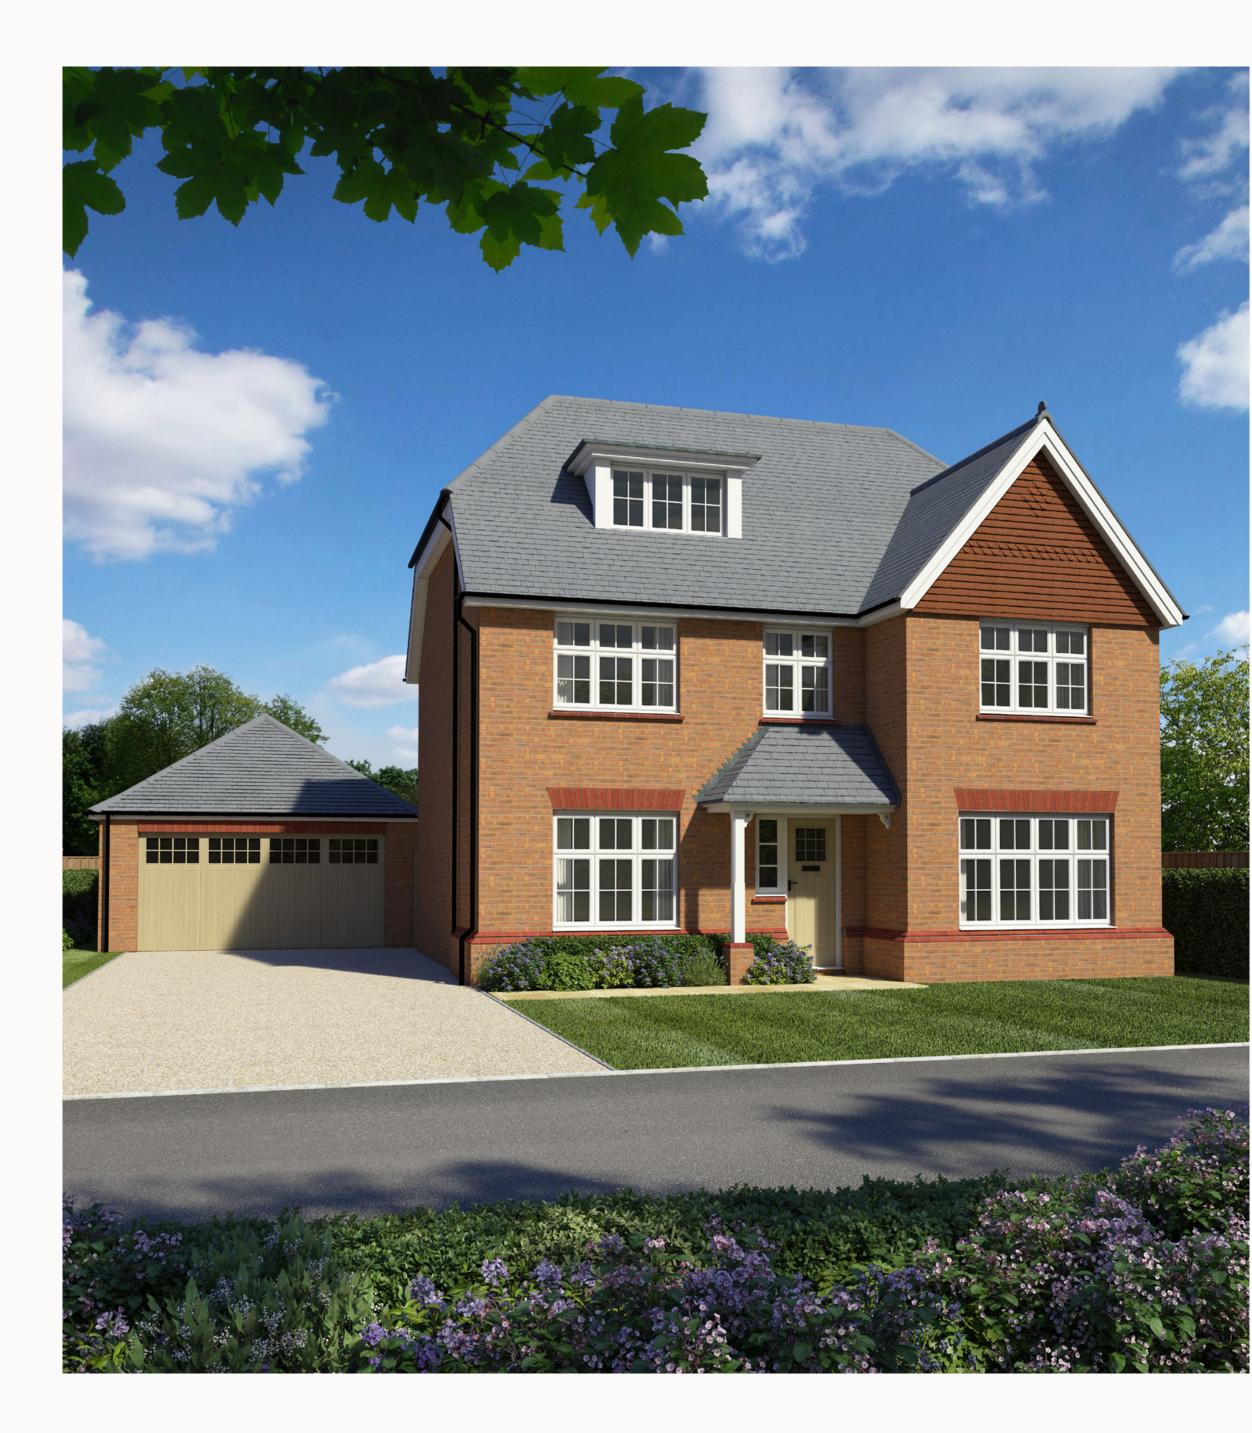

# THE HIGHGATE

### FIVE BEDROOM HOME







## THE HIGHGATE GROUND FLOOR

-WM

- TD





#### KEY

- Hob
- OV Oven
- FF Fridge/freezer
- **TD** Tumble dryer space

Dimensions start

- ST Storage cupboard
- **WM** Washing machine space
- **DW** Dish washer space





### THE HIGHGATE FIRST FLOOR

| X | 5 Bedroom 1 | 13'4" × 12'2" | 4.07 x 3.72 m |
|---|-------------|---------------|---------------|
| Y | 6 Dressing  | 12'2" x 7'8"  | 3.72 x 2.33 m |
|   | 7 En-suite  | 10'6" x 6'2"  | 3.23 x 1.9 m  |
| X | 8 Bedroom 2 | 10'2" × 11'9" | 3.10 x 3.62 m |
|   | 9 Bedroom 3 | 11'1" × 10'1" | 3.41 x 3.07 m |
| A | 10 Bathroom | 8'0" x 6'2"   | 2.45 x 1.90 m |
|   |             |               |               |





Dimensions startHW Hot water storage





### THE HIGHGATE SECOND FLOOR



14