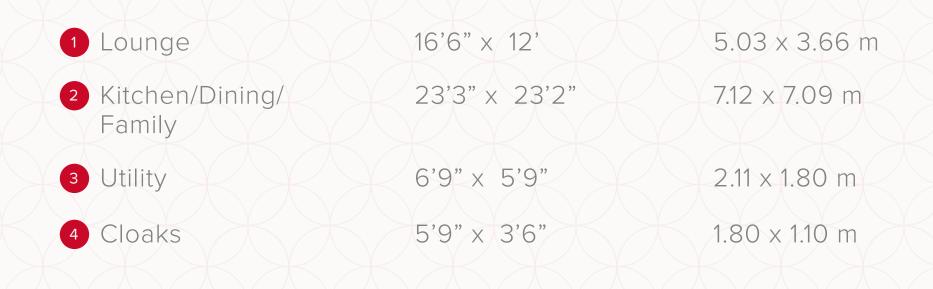

# THE HIGHGATE

### FIVE BEDROOM HOME







## THE HIGHGATE GROUND FLOOR

-WM

- TD





#### KEY

- Hob
- OV Oven
- FF Fridge/freezer
- **TD** Tumble dryer space

Dimensions start

- ST Storage cupboard
- **WM** Washing machine space
- **DW** Dish washer space





### THE HIGHGATE FIRST FLOOR

| X | 5 Bedroom 1 | 13'4" × 12'2" | 4.07 x 3.72 m |
|---|-------------|---------------|---------------|
| Y | 6 Dressing  | 12'2" x 7'8"  | 3.72 x 2.33 m |
|   | 7 En-suite  | 10'6" x 6'2"  | 3.23 x 1.9 m  |
| X | 8 Bedroom 2 | 10'2" × 11'9" | 3.10 x 3.62 m |
|   | 9 Bedroom 3 | 11'1" × 10'1" | 3.41 x 3.07 m |
| A | 10 Bathroom | 8'0" x 6'2"   | 2.45 x 1.90 m |
|   |             |               |               |





Dimensions startHW Hot water storage





### THE HIGHGATE SECOND FLOOR



14'6" x 12'2" 13'6" x 9'6" 8'9" x 4'5" 4.41 x 3.72 m 4.18 x 2.93 m 2.72 x 1.38 m





Dimens