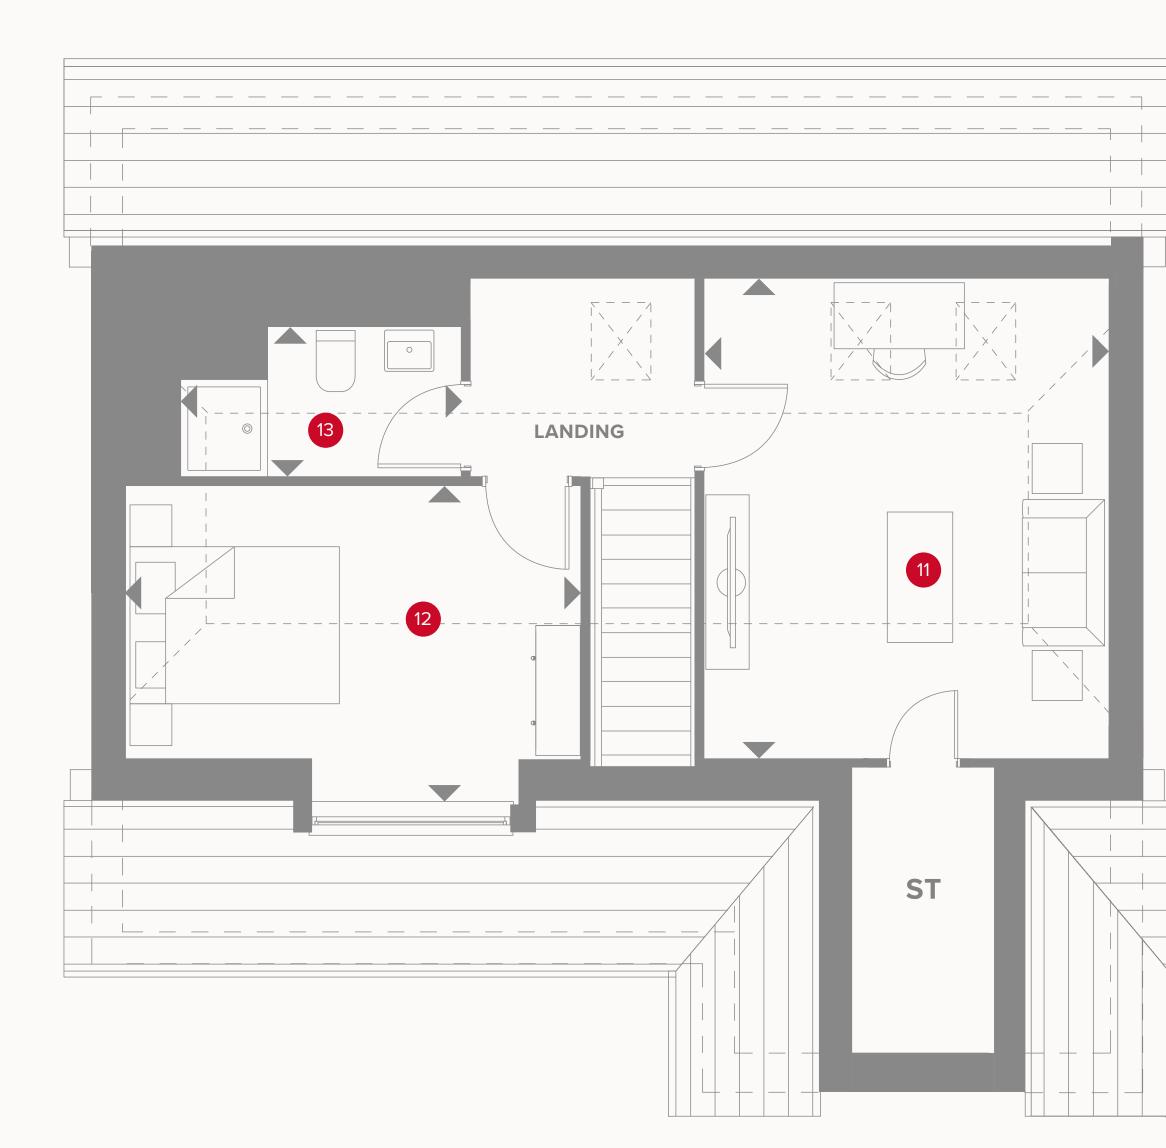

### THE HIGHGATE SECOND FLOOR

14'6" x 12'2" 13'6" x 9'6" 8'9" x 4'5" 4.41 x 3.72 m 4.18 x 2.93 m 2.72 x 1.38 m

Dimensions startST Storage cupboard

Customers should note this illustration is an example of the Highgate house type. All dimensions indicated are approximate and the furniture layout is for illustrative purposes only. Homes may be 'handed' (mirror image) versions of the illustrations, and may be detached, semi-detached or terraced. Materials used may differ from plot to plot including render and roof tile colours. Detailed plans and specifications are available for inspection for each plot at our Sales Centre during working hours and customers must check their individual specifications prior to making a reservation.