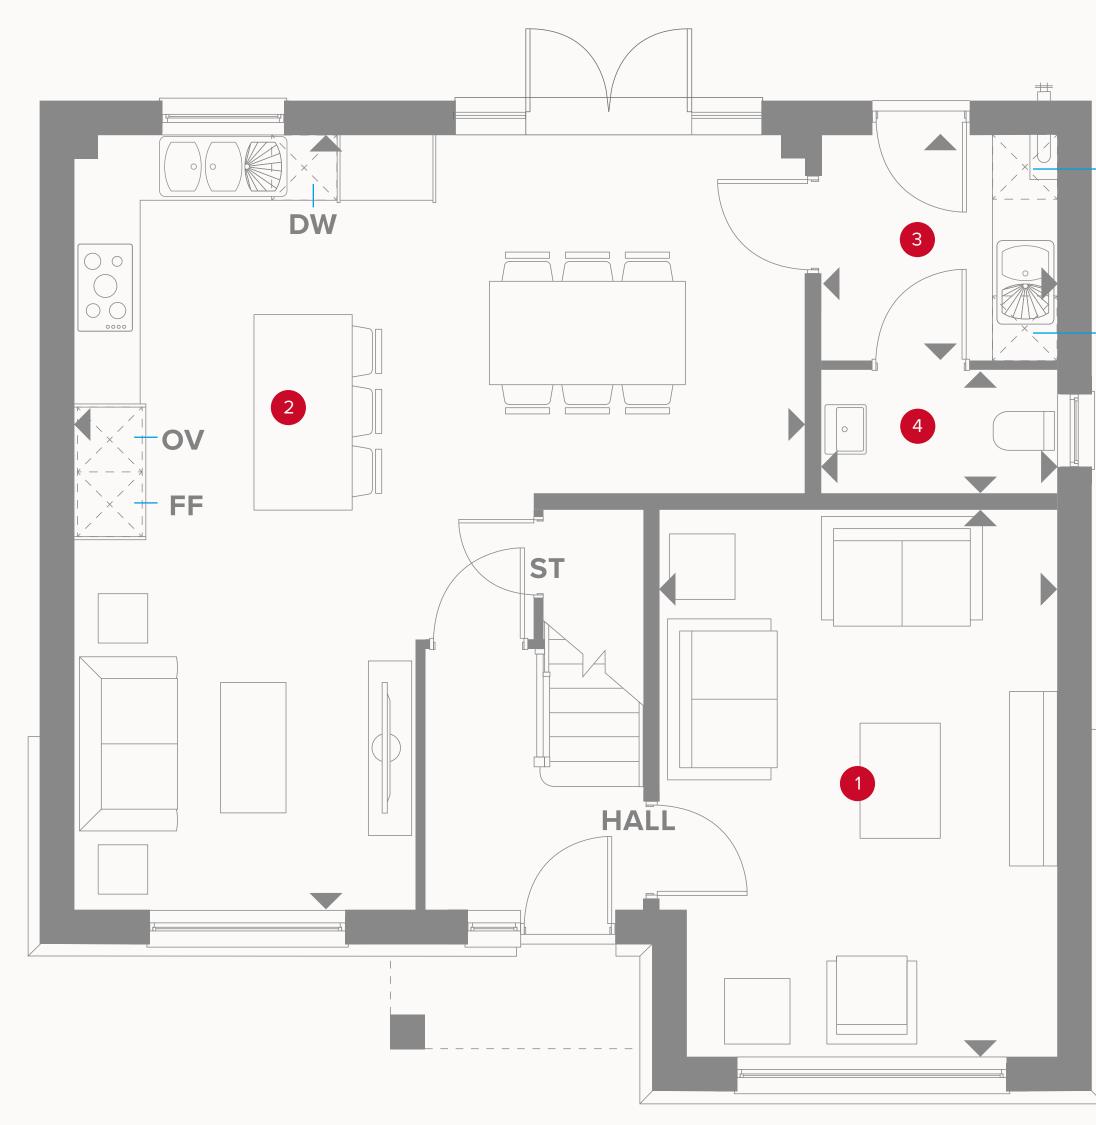

## THE HIGHGATE GROUND FLOOR

-WM

- TD

#### KEY

- Hob
- OV Oven
- FF Fridge/freezer
- **TD** Tumble dryer space

Dimensions start

- ST Storage cupboard
- **WM** Washing machine space
- **DW** Dish washer space