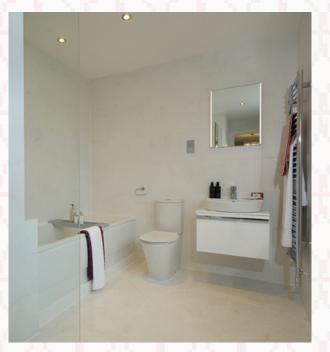

### THE LEAMINGTON LIFESTYLE FIRST FLOOR

| 6 Bedroom 1   | 13'6" × 11'11" | 4.12 x 3.63 m |
|---------------|----------------|---------------|
| 7 En-suite 1  | 9'3" x 7'9"    | 2.83 x 2.37 m |
| 8 Wardrobe    | 8'4" × 5'5"    | 2.54 x 1.65 m |
| 9 Bedroom 2   | 11'3" × 11'2"  | 3.44 x 3.41 m |
| 10 En-suite 2 | 7'11" x 6'2"   | 2.41 x 1.93 m |
| 11 Bedroom 3  | 13'4" × 9'3"   | 4.06 x 2.83 m |
| 12 En-suite 3 | 9'3" × 6'1"    | 2.83 x 1.85 m |