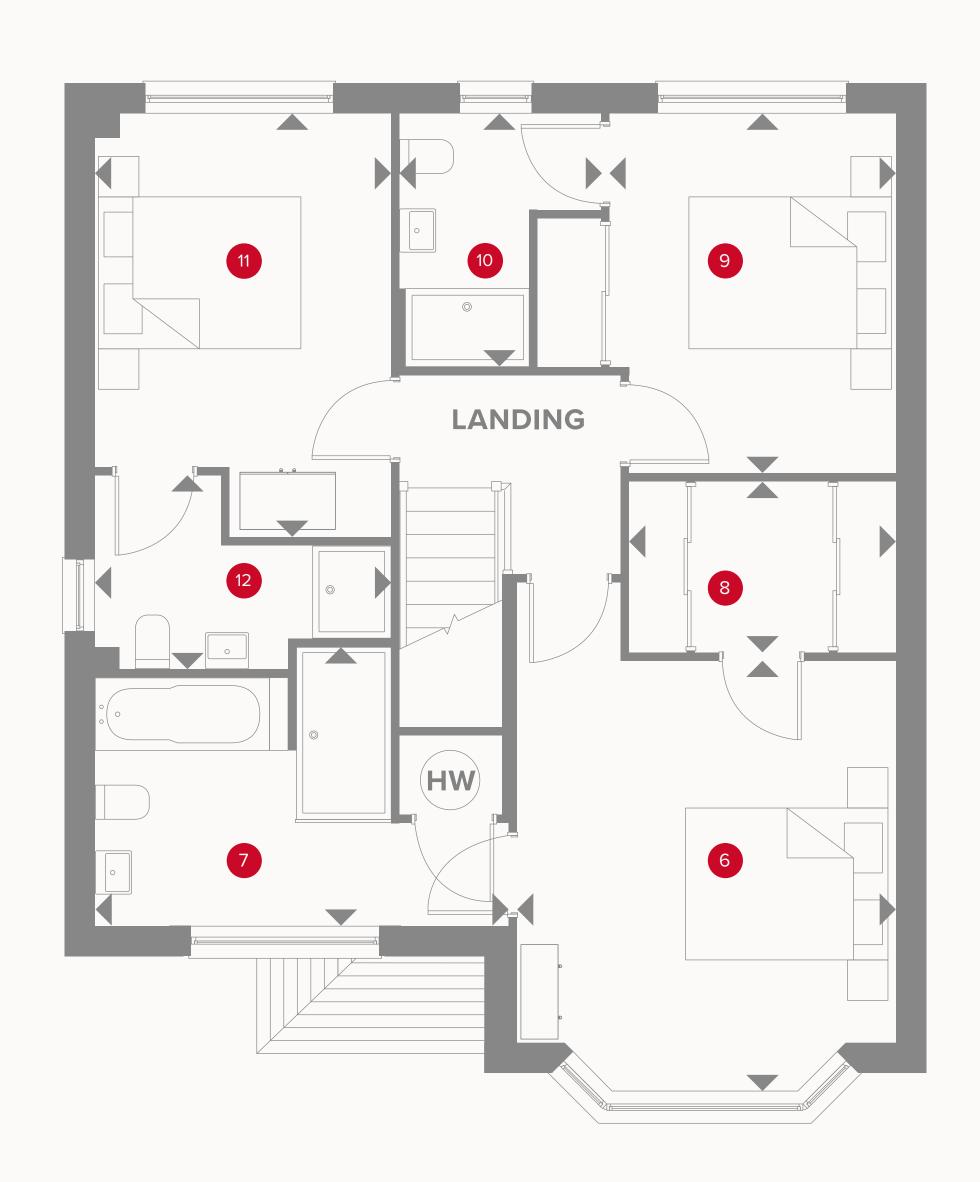

### THE LEAMINGTON LIFESTYLE FIRST FLOOR

| 6 Bedroom 1   | 13'6" × 11'11" | 4.12 x 3.63 m |
|---------------|----------------|---------------|
| 7 En-suite 1  | 9'3" x 7'9"    | 2.83 x 2.37 m |
| 8 Wardrobe    | 8'4" × 5'5"    | 2.54 x 1.65 m |
| 9 Bedroom 2   | 11'3" × 11'2"  | 3.44 x 3.41 m |
| 10 En-suite 2 | 7'11" x 6'2"   | 2.41 x 1.93 m |
| 11 Bedroom 3  | 13'4" × 9'3"   | 4.06 x 2.83 m |
| 12 En-suite 3 | 9'3" × 6'1"    | 2.83 x 1.85 m |