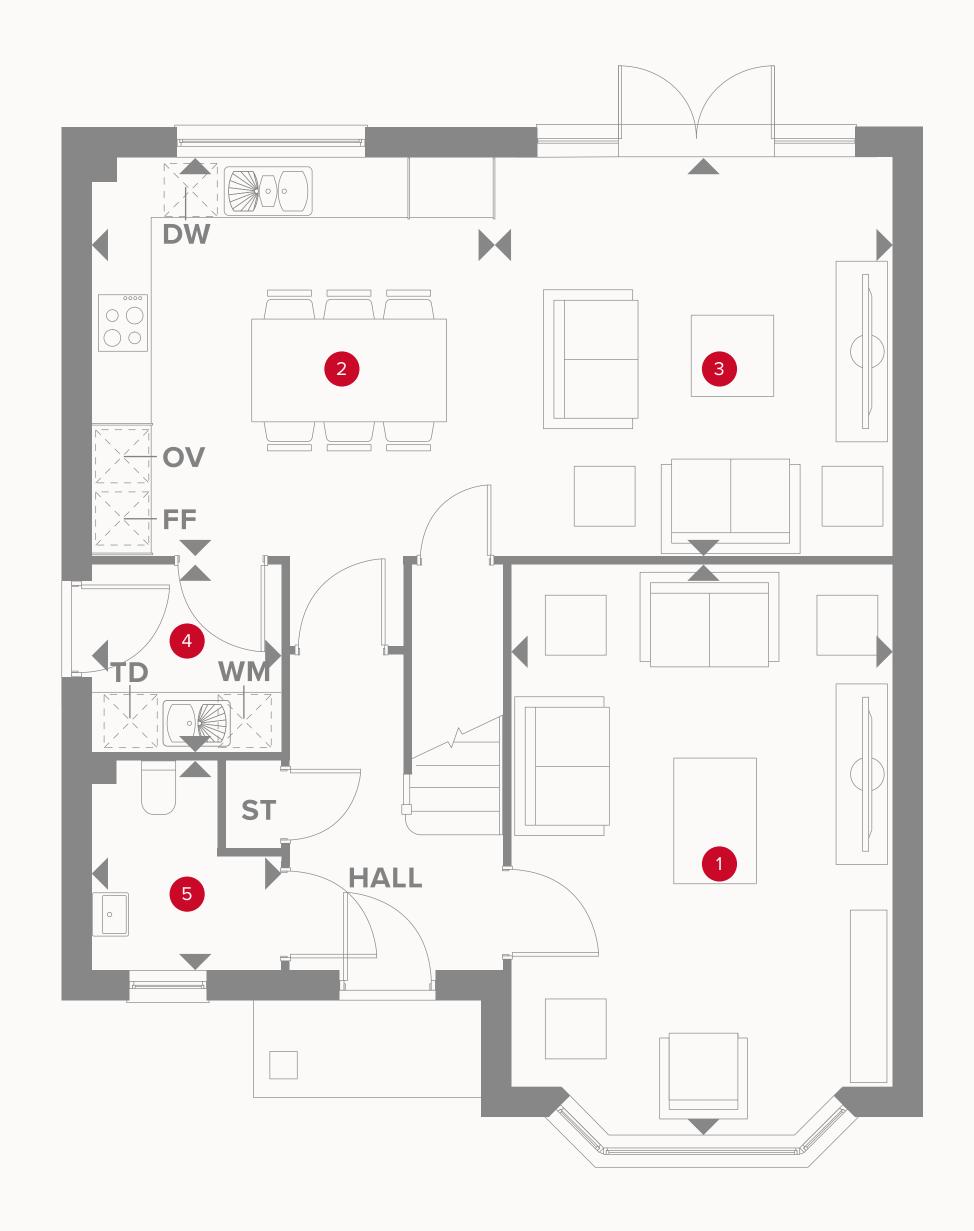

## THE LEAMINGTON LIFESTYLE GROUND FLOOR

2 Kitchen/ 12'8" x 12'6" 3.87 x 3.82 m Dining

3 Family 12'6" x 12'6" 3.82 x 3.81 m

4 Utility 5'11" × 5'11" 1.81 × 1.80 m

5 Cloaks 6'6" x 5'11" 1.99 x 1.80 m

#### **KEY**

₩ Hob

**OV** Oven

FF Fridge/freezer

**TD** Tumble dryer space

Dimensions start

**ST** Storage cupboard

**WM** Washing machine space

**DW** Dish washer space

### THE LEAMINGTON LIFESTYLE FIRST FLOOR

| 6 Bedroom 1   | 13'6" × 11'11" | 4.12 x 3.63 m |
|---------------|----------------|---------------|
| 7 En-suite 1  | 9'3" x 7'9"    | 2.83 x 2.37 m |
| 8 Wardrobe    | 8'4" × 5'5"    | 2.54 x 1.65 m |
| 9 Bedroom 2   | 11'3" × 11'2"  | 3.44 x 3.41 m |
| 10 En-suite 2 | 7'11" x 6'2"   | 2.41 x 1.93 m |
| 11 Bedroom 3  | 13'4" × 9'3"   | 4.06 x 2.83 m |
| 12 En-suite 3 | 9'3" × 6'1"    | 2.83 x 1.85 m |