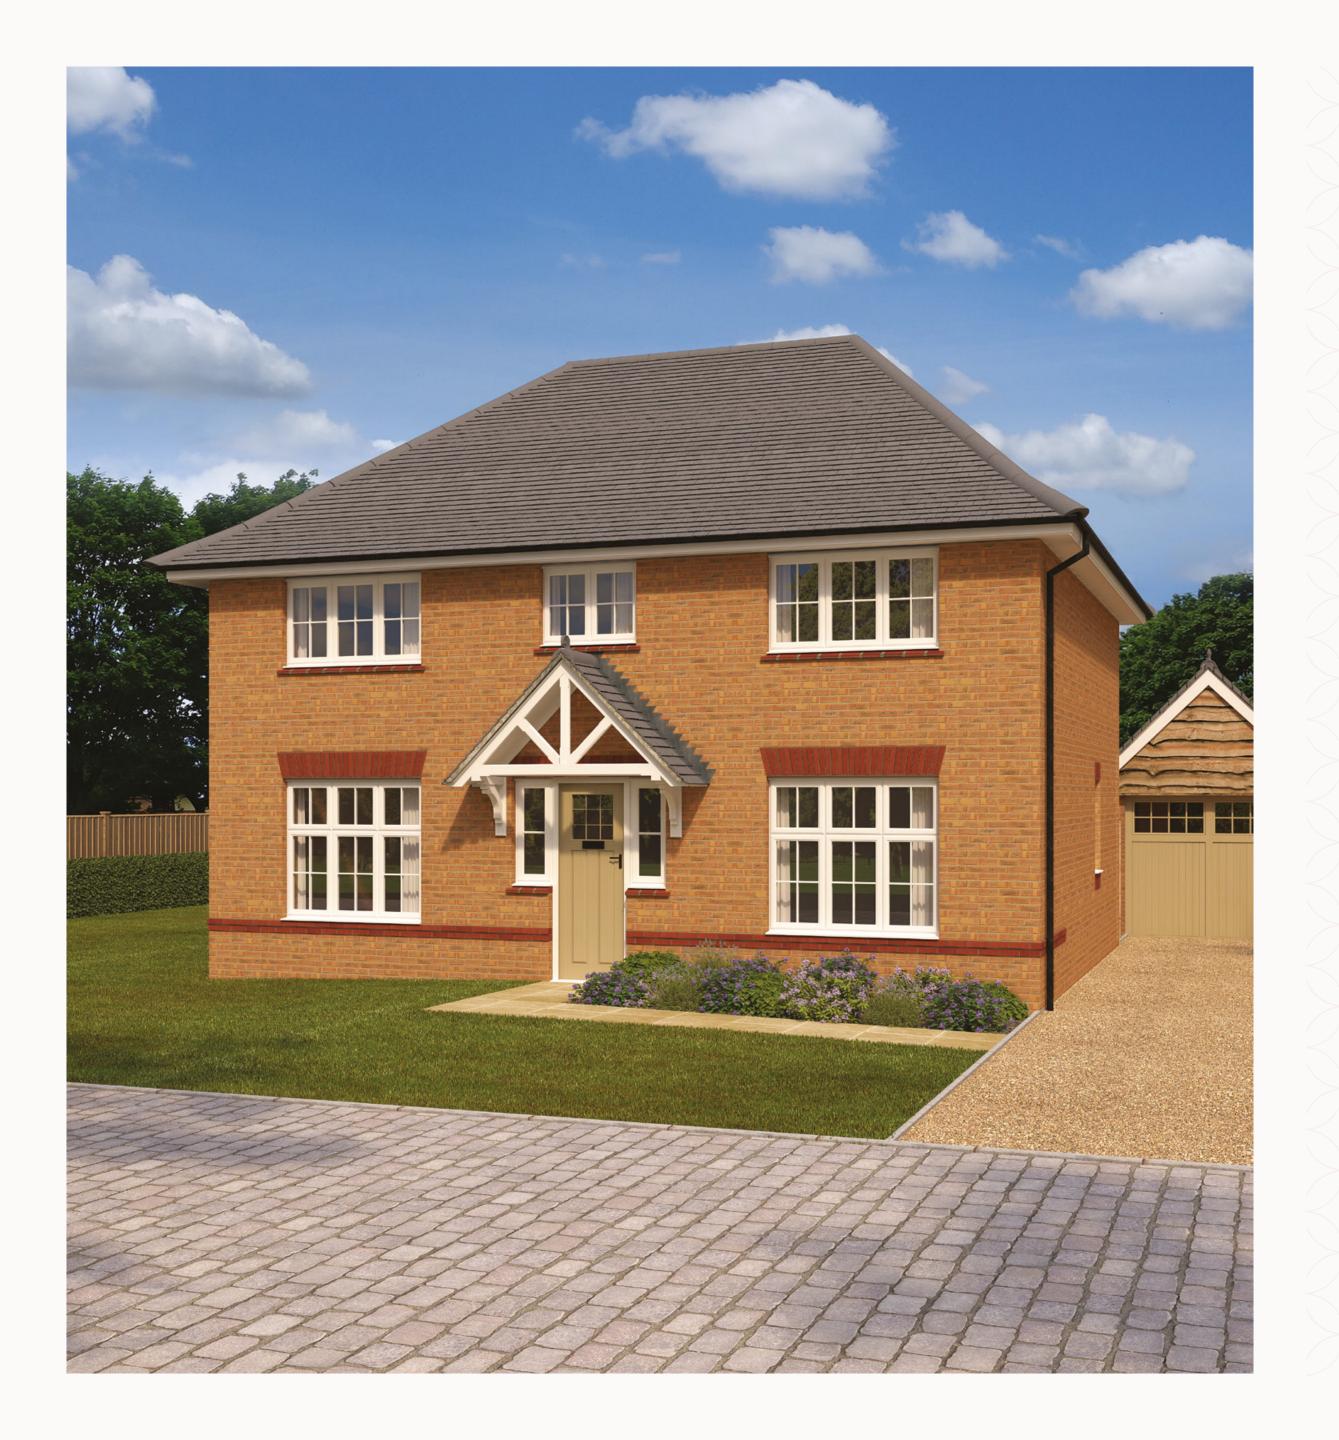

# HARROGATE

FOUR BEDROOM HOME





## THE HARROGATE GROUND FLOOR

| 1 Lounge | 15'2" x 12'0" | 4.63 x 3.65 m |
|----------|---------------|---------------|
|          |               |               |

| 2 K | Citchen  | 12'0" x 9'9" | 3.67 x 3.03 m                 |
|-----|----------|--------------|-------------------------------|
| 2   | atterien | 12 U X 3 3   | $3.07 \times 3.03 \text{ Hz}$ |

| 3 Dining | 12'5" x 10'3" | 3.80 x 3.13 m |
|----------|---------------|---------------|

| 5 | Cloaks            | 6'6" x 3'6" | 2.0 x 1.09 m |
|---|-------------------|-------------|--------------|
|   | // // // // // // |             |              |

| 6 | Utility | 6'6" x 6'4" | 2.0 x 1.95 m |
|---|---------|-------------|--------------|
|   |         |             |              |