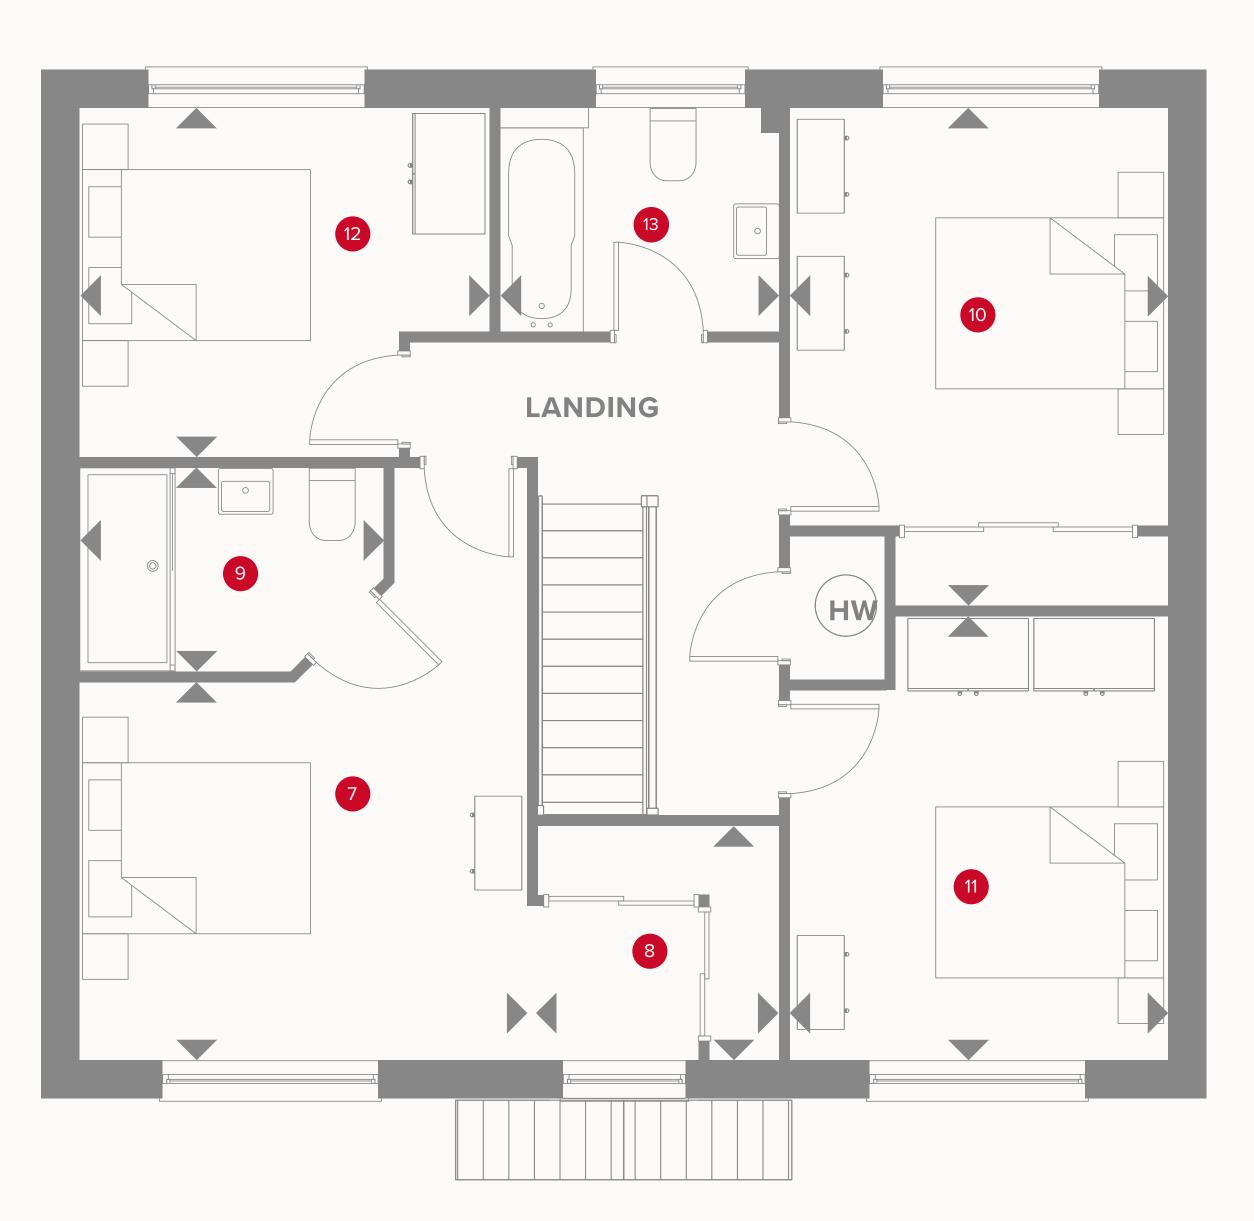

### THE HARROGATE FIRST FLOOR

| Padraam 1 | 12'2" \ 10'2" | 272 V 215 m   |
|-----------|---------------|---------------|
| Bedroom 1 | 12'2" × 10'3" | 3.72 x 3.15 m |

8 Wardrobe 2.09 x 1.96 m 6'9" x 6'4"

9 En-suite 2.56 x 1.71 m 8'4" x 5'6"

10 Bedroom 2 4.13 x 3.11 m 13'6" × 10'2"

11 Bedroom 3 12'1" × 10'2" 3.69 x 3.11 m

3.40 x 2.89 m 12 Bedroom 4 11'2" x 9'5"

13 Bathroom 2.31 x 1.86 m  $7'6" \times 6'1"$ 