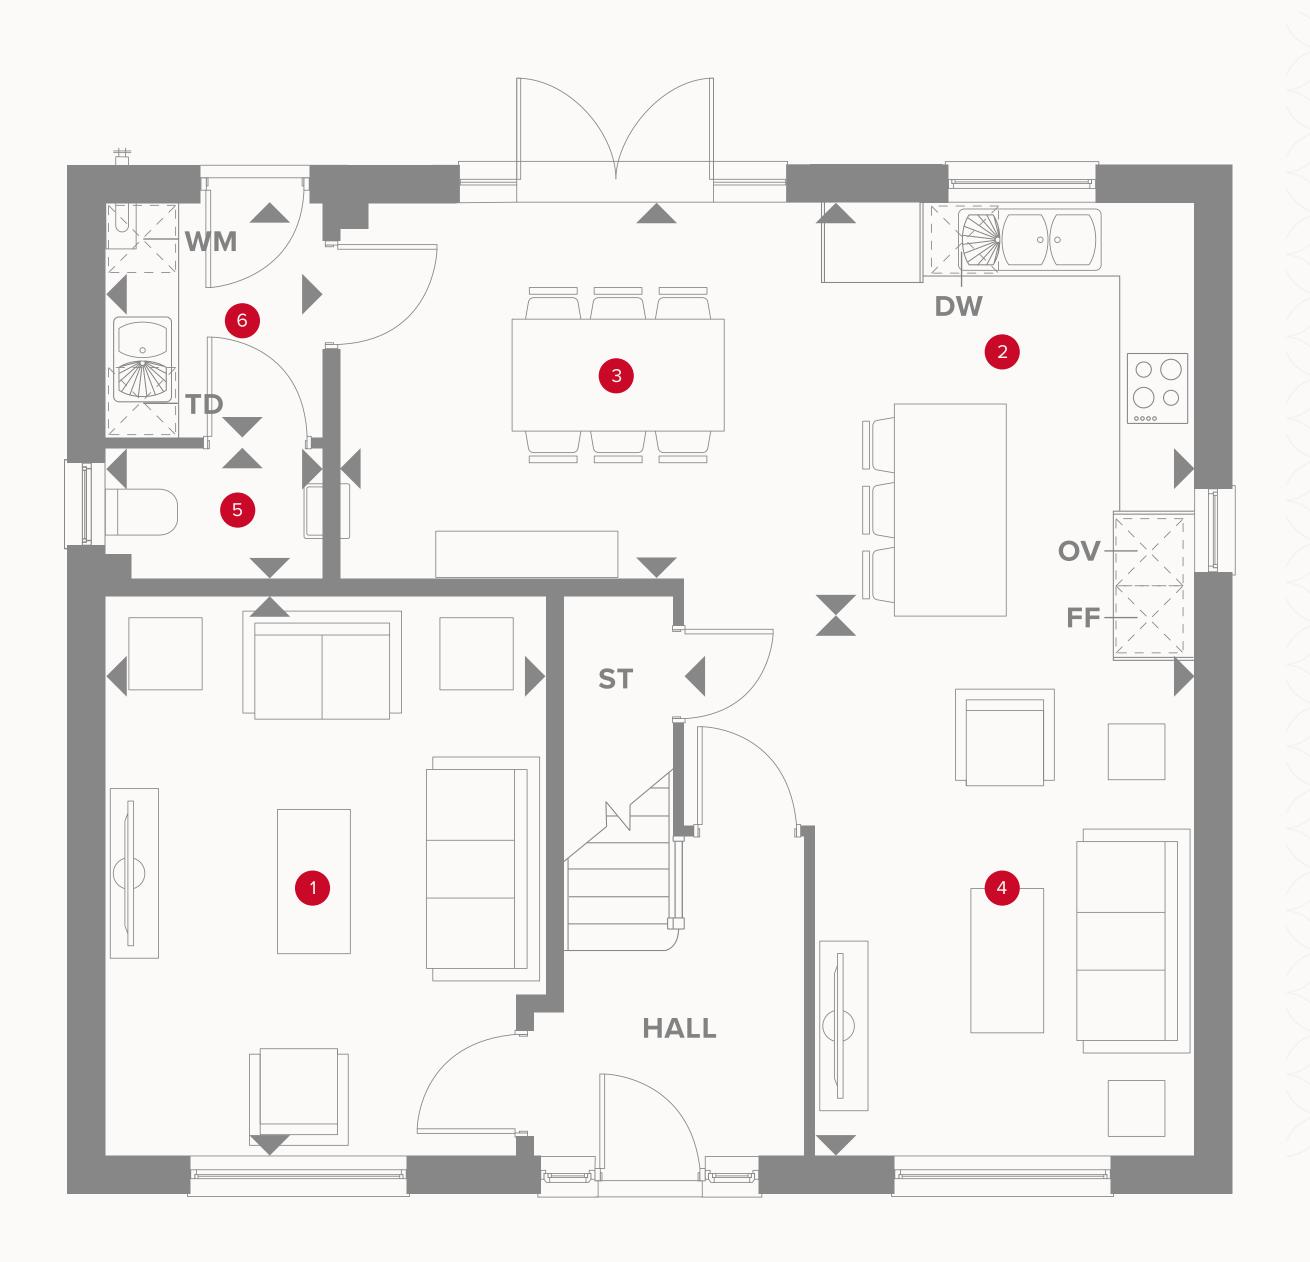

## THE HARROGATE GROUND FLOOR

| 1 Lounge | 15'2" x 12'0" | 4.63 x 3.65 m |
|----------|---------------|---------------|
|          |               |               |

| 2 K | Citchen  | 12'0" x 9'9" | 3.67 x 3.03 m                 |
|-----|----------|--------------|-------------------------------|
| 2   | atterien | 12 U X 3 3   | $3.07 \times 3.03 \text{ Hz}$ |

| 3 Dining | 12'5" x 10'3" | 3.80 x 3.13 m |
|----------|---------------|---------------|

| 5 | Cloaks            | 6'6" x 3'6" | 2.0 x 1.09 m |
|---|-------------------|-------------|--------------|
|   | // // // // // // |             |              |

| 6 | Utility | 6'6" x 6'4" | 2.0 x 1.95 m |
|---|---------|-------------|--------------|
|   |         |             |              |

#### **KEY**

₩ Hob

**OV** Oven

**FF** Fridge/freezer

**TD** Tumble dryer space

◆ Dimensions start

ST Storage cupboard

**WM** Washing machine space

**DW** Dish washer space

### THE HARROGATE FIRST FLOOR

| Padraam 1 | 12'2" \ 10'2" | 272 V 215 m   |
|-----------|---------------|---------------|
| Bedroom 1 | 12'2" × 10'3" | 3.72 x 3.15 m |

8 Wardrobe 2.09 x 1.96 m 6'9" x 6'4"

9 En-suite 2.56 x 1.71 m 8'4" x 5'6"

10 Bedroom 2 4.13 x 3.11 m 13'6" × 10'2"

11 Bedroom 3 12'1" × 10'2" 3.69 x 3.11 m

3.40 x 2.89 m 12 Bedroom 4 11'2" x 9'5"

13 Bathroom 2.31 x 1.86 m  $7'6" \times 6'1"$ 

#### **KEY**

■ Dimensions start

**HW** Hot water storage

Customers should note this illustration is an example of the Harrogate house type. All dimensions indicated are approximate and the furniture layout is for illustrative purposes only. Homes may be 'handed' (mirror image) versions of the illustrations, and may be detached, semi-detached or terraced. Materials used may differ from plot to plot including render and roof tile colours. Detailed plans and specifications are available for inspection for each plot at our Sales Centre during working hours and customers must check their individual specifications prior to making a reservation.