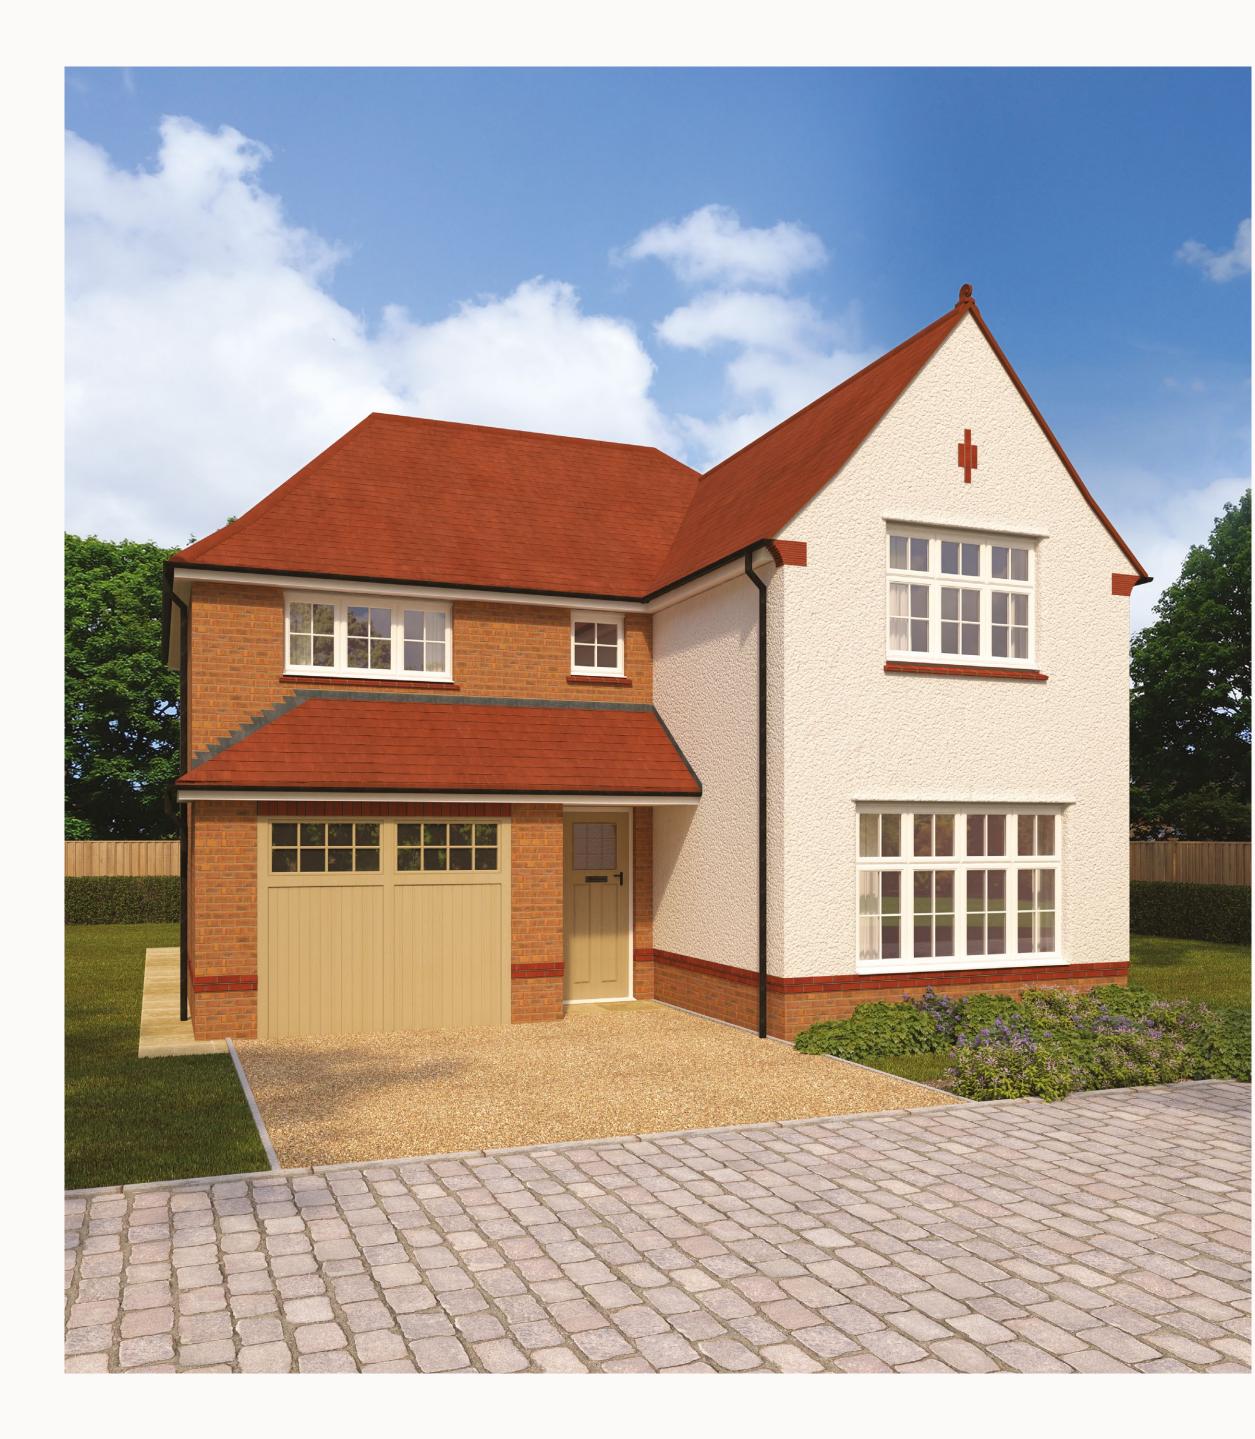

## THE MARLOW FOUR BEDROOM HOME







## THE MARLOW Ground Floor

| 1 Lounge             | 16'10" × 11'2" | 5.14 x 3.40 m |
|----------------------|----------------|---------------|
| 2 Kitchen/<br>Dining | 14'10" × 13'9" | 4.53 x 4.20 m |
| 3 Utility            | 9'10" x 5'7"   | 3.00 x 1.71 m |
| 4 Cloaks             | 5'7" x 3'6"    | 1.71 × 1.07 m |
| 5 Garage             | 19'11" × 10'1" | 6.06 x 3.08 m |



## KEY

- Boo Hob
- **OV** Oven
- FF Fridge/freezer
- **TD** Tumble dryer space

Dimensions start

- ST Storage cupboard
- **WM** Washing machine space
- **DW** Dish washer space





## THE MARLOW FIRST FLOOR

| 6 Bedroom 1  | 13'8" × 11'2"  | 4.17 x 3.41 m |
|--------------|----------------|---------------|
| 7 En-suite   | 8'1" x 4'11"   | 2.46 x 1.50 m |
| 8 Bedroom 2  |