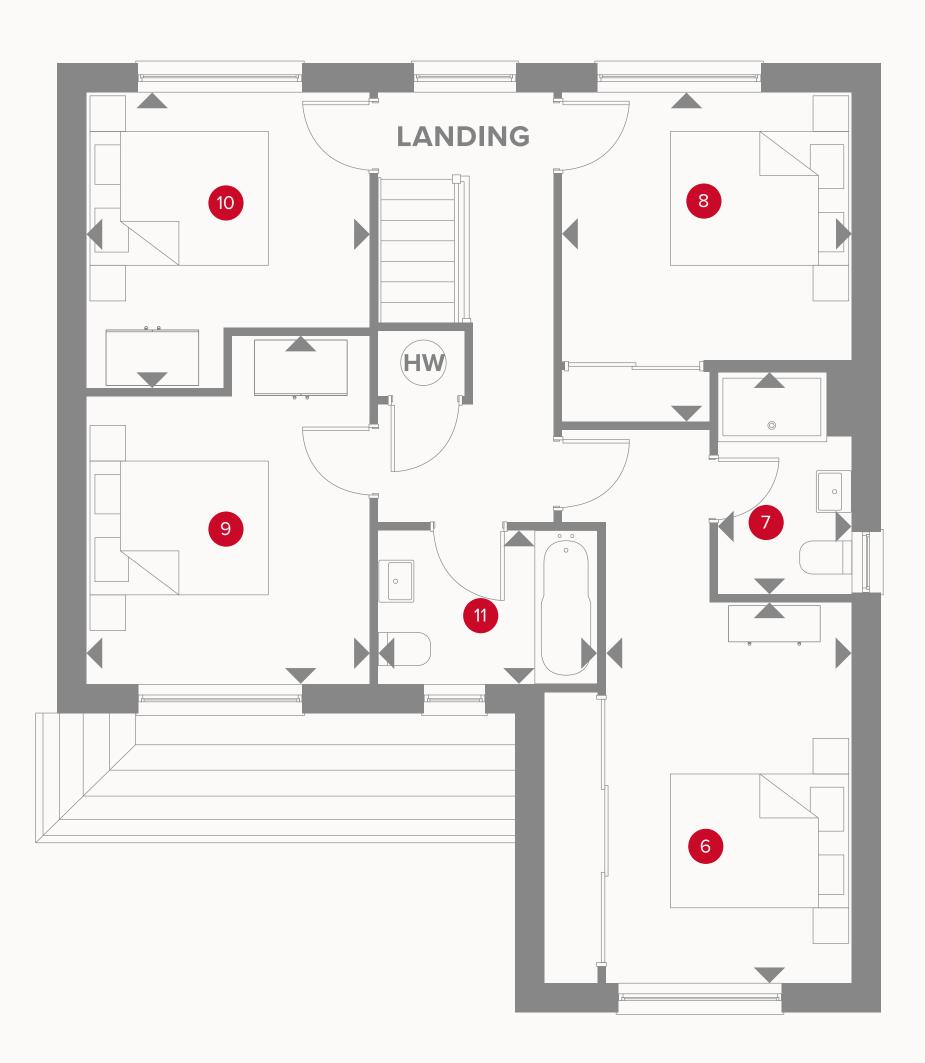

## THE MARLOW FIRST FLOOR

| 6 Bedroom 1  | 13'8" × 11'2"  | 4.17 x 3.41 m |
|--------------|----------------|---------------|
| 7 En-suite   | 8'1" x 4'11"   | 2.46 x 1.50 m |
| 8 Bedroom 2  | 11'11" × 10'6" | 3.63 x 3.21 m |
| 9 Bedroom 3  | 12'7" × 10'3"  | 3.84 x 3.13 m |
| 10 Bedroom 4 | 10'9" × 10'2"  | 3.27 x 3.10 m |
| 11 Bathroom  | 7'3" x 5'7"    | 2.41 x 1.71 m |

Dimensions startHW Hot water storage

Customers should note this illustration is an example of the Marlow house type. All dimensions indicated are approximate and the furniture layout is for illustrative purposes only. Homes may be 'handed' (mirror image) versions of the illustrations, and may be detached, semi-detached or terraced. Materials used may differ from plot to plot including render and roof tile colours. Detailed plans and specifications are available for inspection for each plot at our Sales Centre during working hours and customers must check their individual specifications prior to making a reservation.