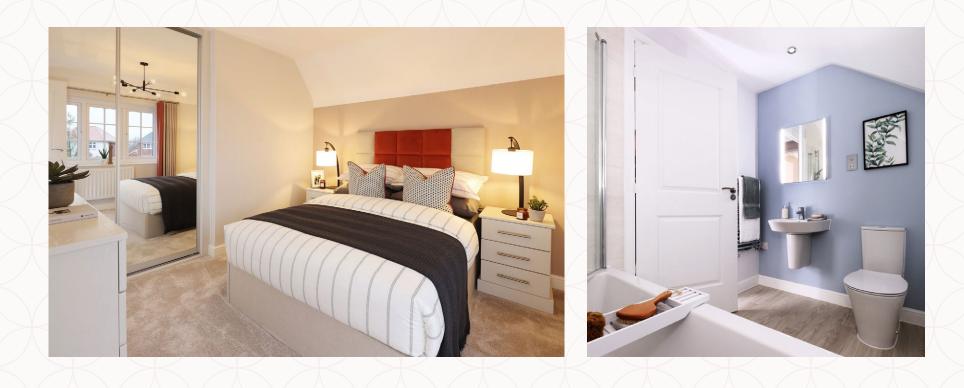

## THE MARLOW FOUR BEDROOM HOME

## THE MARLOW FIRST FLOOR

| 6 Bedroom 1  | 13'8" × 11'2"  | 4.17 x 3.41 m |
|--------------|----------------|---------------|
| 7 En-suite   | 8'1" x 4'11"   | 2.46 x 1.50 m |
| 8 Bedroom 2  | 11'11" × 10'6" | 3.63 x 3.21 m |
| 9 Bedroom 3  | 12'7" × 10'3"  | 3.84 x 3.13 m |
| 10 Bedroom 4 | 10'9" × 10'2"  | 3.27 x 3.10 m |
| 11 Bathroom  | 7'3" x 5'7"    | 2.41 x 1.71 m |