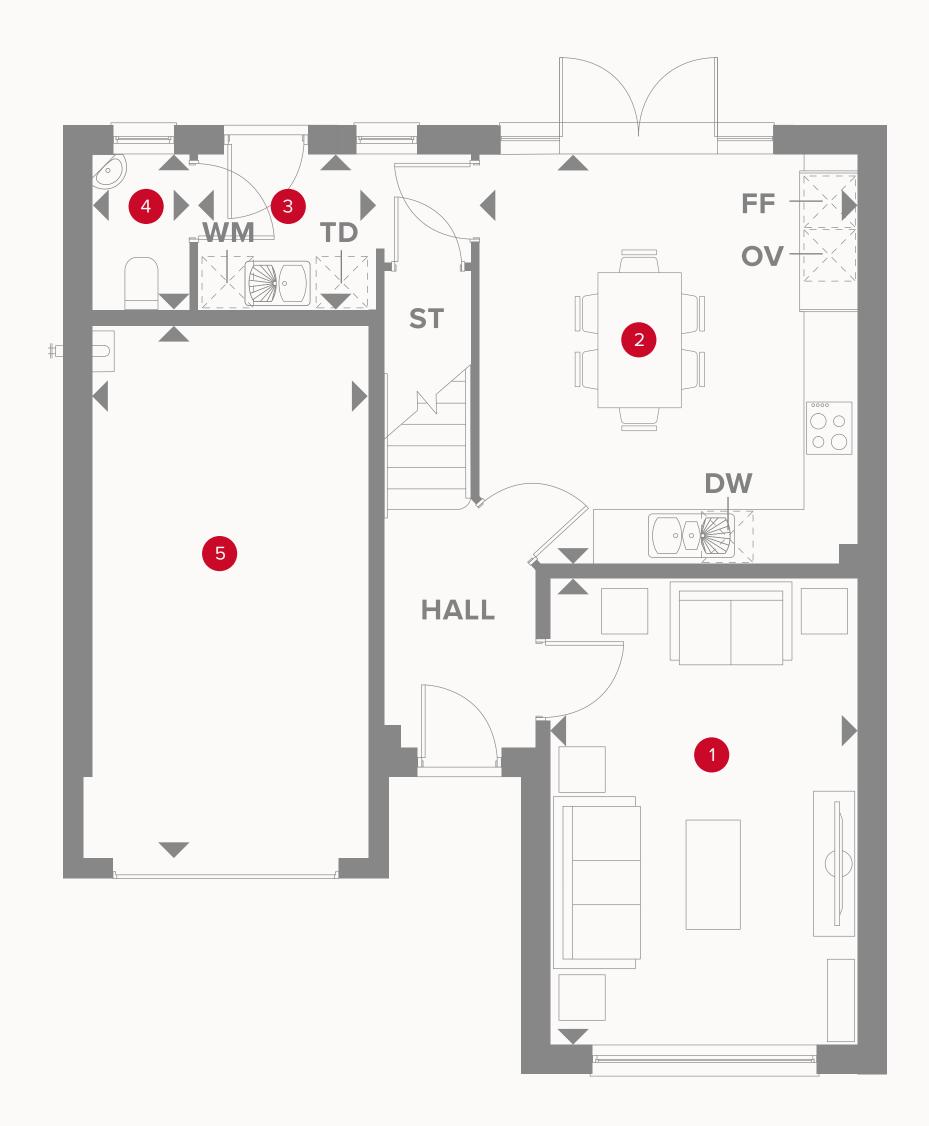

## THE MARLOW Ground Floor

| 1 Lounge             | 16'10" × 11'2" | 5.14 x 3.40 m |
|----------------------|----------------|---------------|
| 2 Kitchen/<br>Dining | 14'10" × 13'9" | 4.53 x 4.20 m |
| 3 Utility            | 9'10" x 5'7"   | 3.00 x 1.71 m |
| 4 Cloaks             | 5'7" x 3'6"    | 1.71 × 1.07 m |
| 5 Garage             | 19'11" × 10'1" | 6.06 x 3.08 m |

## KEY

- Boo Hob
- **OV** Oven
- FF Fridge/freezer
- **TD** Tumble dryer space

Dimensions start

- ST Storage cupboard
- **WM** Washing machine space
- **DW** Dish washer space

Dimensions startHW Hot water storage

Customers should note this illustration is an example of the Marlow house type. All dimensions indicated are approximate and the furniture layout is for illustrative purposes only. Homes may be 'handed' (mirror image) versions of the illustrations, and may be detached, semi-detached or terraced. Materials used may differ from plot to plot including render and roof tile colours. Detailed plans and specifications are available for inspection for each plot at our Sales Centre during working hours and customers must check their individual specifications prior to making a reservation.