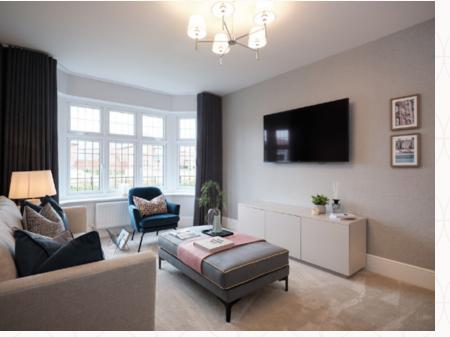

### THE OXFORD LIFESTYLE GROUND FLOOR

|  | 1 Lounge |  | 15'9" x 10'10" | 4.80 x 3.29 m |
|--|----------|--|----------------|---------------|
|--|----------|--|----------------|---------------|

| 2 | Kitchen/ | 21'8" x 12'9" | 6.60 x 3.88 m |
|---|----------|---------------|---------------|
|   | Dining   |               |               |