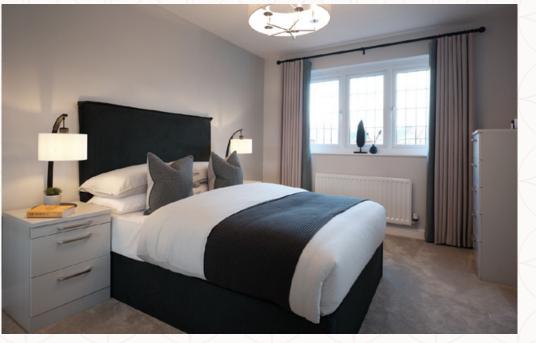

### THE OXFORD LIFESTYLE FIRST FLOOR

| 6 Bedroom 1   | 15'10" × 10'10" | 4.82 x 3.29 m |
|---------------|-----------------|---------------|
| 7 Dressing    | 7'6" x 6'8"     | 2.28 x 2.03 m |
| 8 En-suite 1  | 10'10" × 5'11"  | 3.29 x 1.80 m |
| 9 Bedroom 2   | 12'7" × 10'9"   | 3.84 x 3.27 m |
| 10 En-suite 2 | 7'11" x 5'9"    | 2.41 x 1.74 m |
| 11 Bedroom 3  | 11'7" × 10'0"   | 3.52 x 3.05 m |
| 12 En-suite 3 | 8'3" x 6'5"     | 2.51 x 1.96 m |