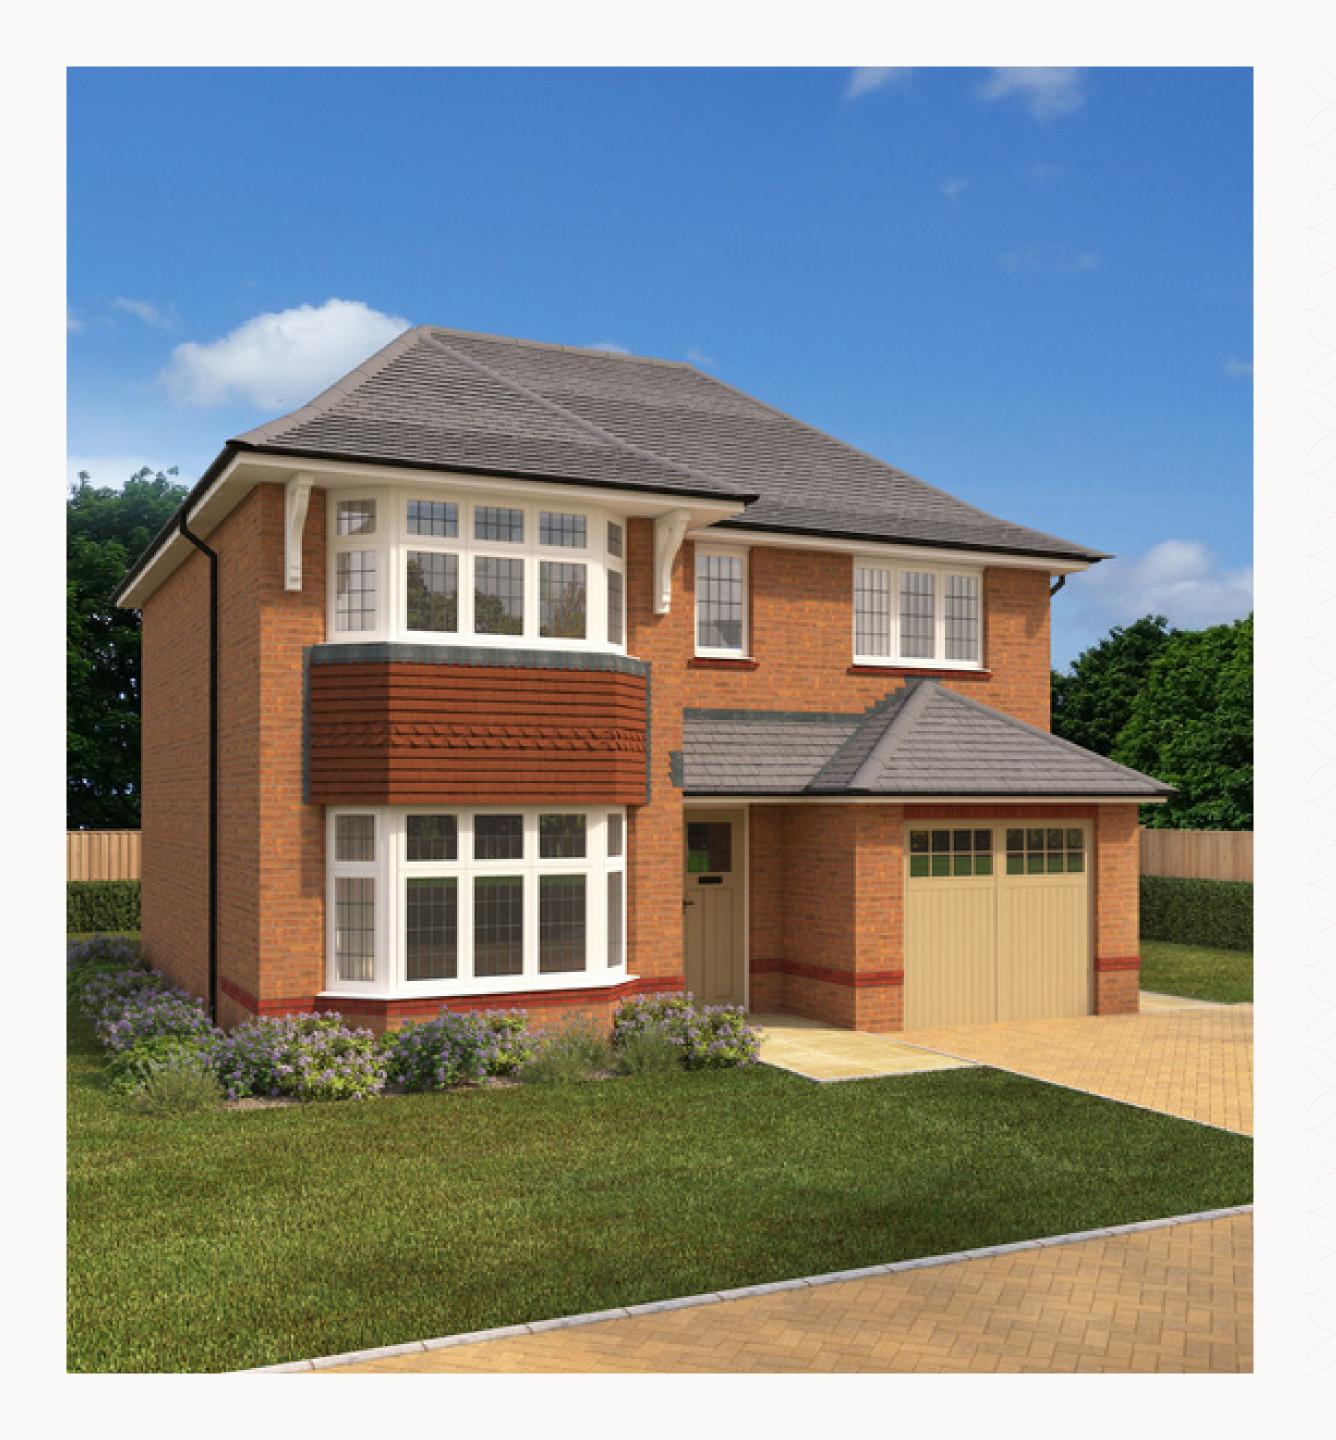

# THE OXFORD LIFESTYLE

THREE BEDROOM HOME

#### **KEY**

◆ Dimensions start **HW** Hot water storage

**LH** Loft hatch

Customers should note this illustration is an example of the Oxford house type. All dimensions indicated are approximate and the furniture layout is for illustrative purposes only. Homes may be 'handed' (mirror image) versions of the illustrations, and may be detached, semi-detached or terraced. Materials used may differ from plot to plot including render and roof tile colours. Detailed plans and specifications are available for inspection for each plot at our Sales Centre during working hours and customers must check their individual specifications prior to making a reservation. Some images shown include upgrade items which are not included as standard with the housetype.