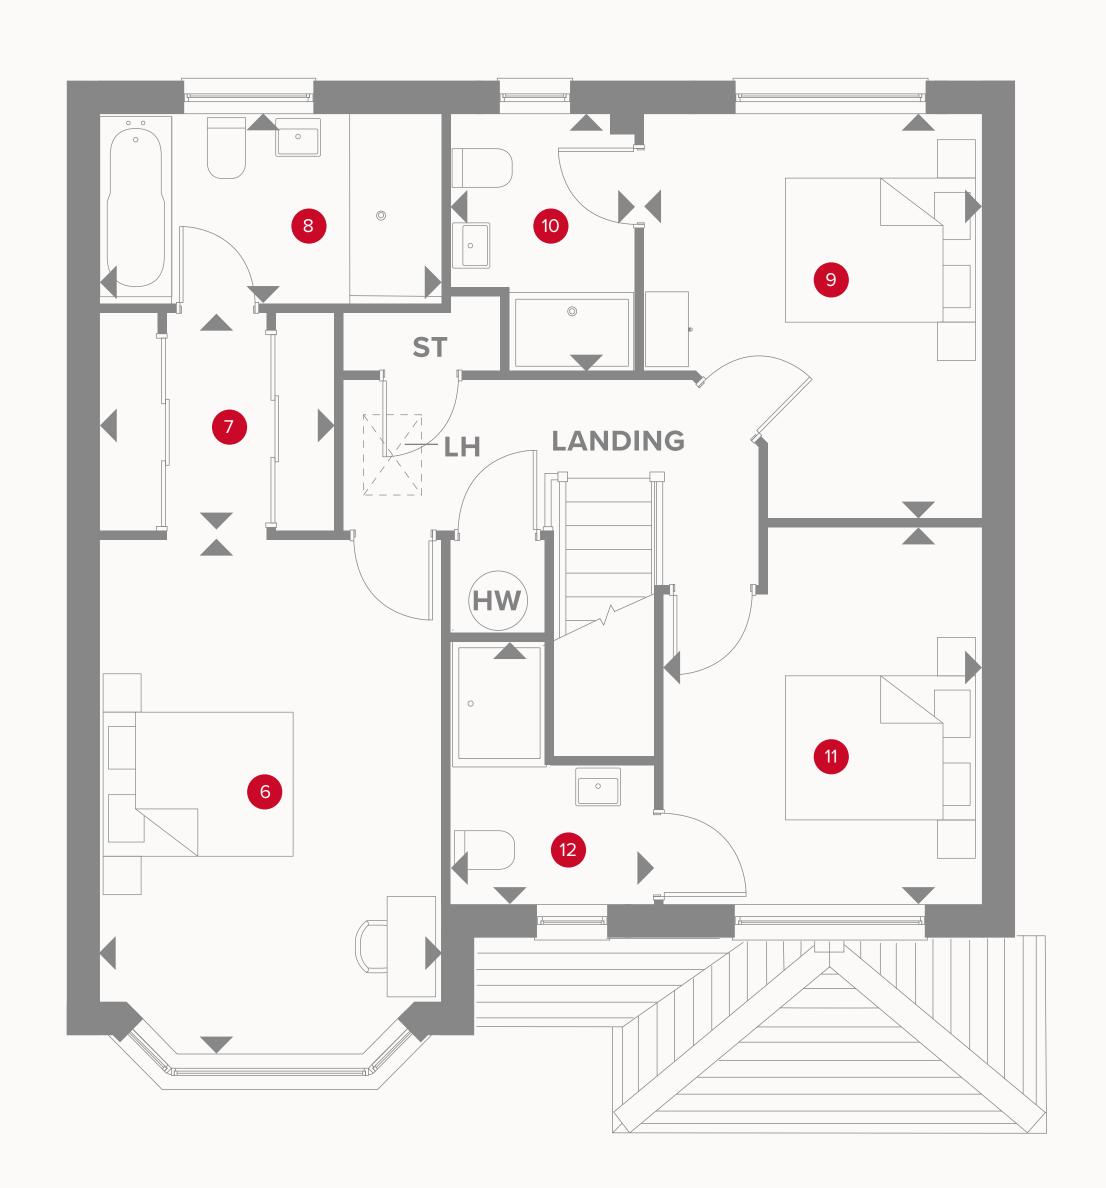

### THE OXFORD LIFESTYLE FIRST FLOOR

| 6 Bedroom 1   | 15'10" × 10'10" | 4.82 x 3.29 m |
|---------------|-----------------|---------------|
| 7 Dressing    | 7'6" x 6'8"     | 2.28 x 2.03 m |
| 8 En-suite 1  | 10'10" × 5'11"  | 3.29 x 1.80 m |
| 9 Bedroom 2   | 12'7" × 10'9"   | 3.84 x 3.27 m |
| 10 En-suite 2 | 7'11" x 5'9"    | 2.41 x 1.74 m |
| 11 Bedroom 3  | 11'7" × 10'0"   | 3.52 x 3.05 m |
| 12 En-suite 3 | 8'3" x 6'5"     | 2.51 x 1.96 m |

#### **KEY**

◆ Dimensions start **HW** Hot water storage

**LH** Loft hatch

Customers should note this illustration is an example of the Oxford house type. All dimensions indicated are approximate and the furniture layout is for illustrative purposes only. Homes may be 'handed' (mirror image) versions of the illustrations, and may be detached, semi-detached or terraced. Materials used may differ from plot to plot including render and roof tile colours. Detailed plans and specifications are available for inspection for each plot at our Sales Centre during working hours and customers must check their individual specifications prior to making a reservation. Some images shown include upgrade items which are not included as standard with the housetype.