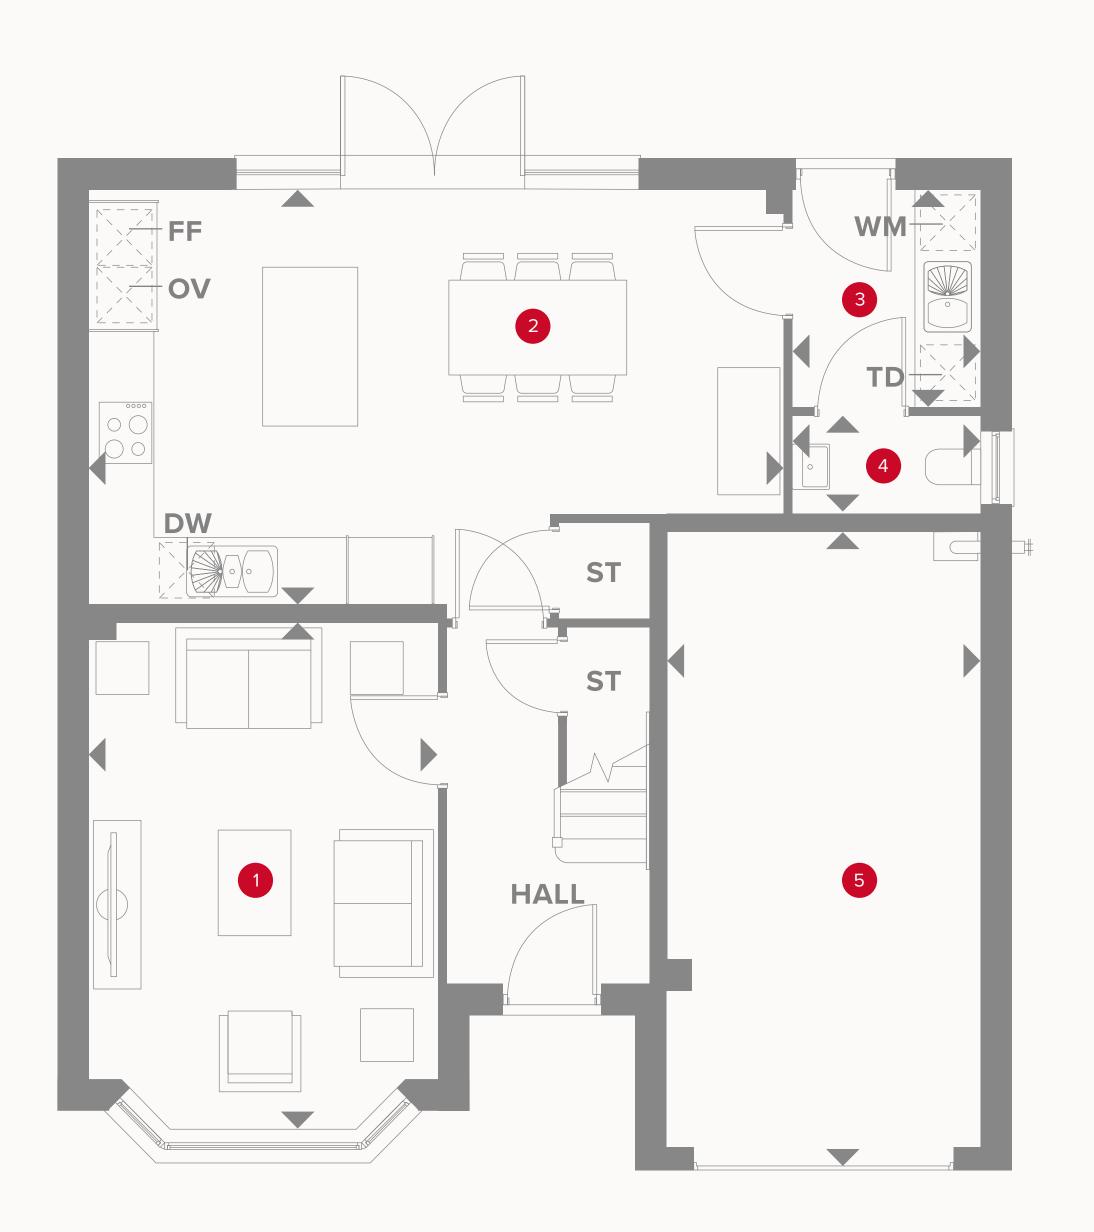

### THE OXFORD LIFESTYLE GROUND FLOOR

|  | 1 Lounge |  | 15'9" x 10'10" | 4.80 x 3.29 m |
|--|----------|--|----------------|---------------|
|--|----------|--|----------------|---------------|

| 2 | Kitchen/ | 21'8" x 12'9" | 6.60 x 3.88 m |
|---|----------|---------------|---------------|
|   | Dining   |               |               |

3 Utility 6'8" x 5'10" 2.02 x 1.78 m

4 Cloaks 5'10" x 3'1" 1.78 x 0.94 m

5 Garage 19'7" x 9'10" 5.98 x 3.00 m

#### **KEY**

oo Hob

**OV** Oven

**FF** Fridge/freezer

**TD** Tumble dryer space

◆ Dimensions start

**ST** Storage cupboard

**WM** Washing machine space

**DW** Dish washer space

### THE OXFORD LIFESTYLE FIRST FLOOR

| 6 Bedroom 1   | 15'10" × 10'10" | 4.82 x 3.29 m |
|---------------|-----------------|---------------|
| 7 Dressing    | 7'6" x 6'8"     | 2.28 x 2.03 m |
| 8 En-suite 1  | 10'10" × 5'11"  | 3.29 x 1.80 m |
| 9 Bedroom 2   | 12'7" × 10'9"   | 3.84 x 3.27 m |
| 10 En-suite 2 | 7'11" x 5'9"    | 2.41 x 1.74 m |
| 11 Bedroom 3  | 11'7" × 10'0"   | 3.52 x 3.05 m |
| 12 En-suite 3 | 8'3" x 6'5"     | 2.51 x 1.96 m |

#### **KEY**

◆ Dimensions start **HW** Hot water storage

**LH** Loft hatch

Customers should note this illustration is an example of the Oxford house type. All dimensions indicated are approximate and the furniture layout is for illustrative purposes only. Homes may be 'handed' (mirror image) versions of the illustrations, and may be detached, semi-detached or terraced. Materials used may differ from plot to plot including render and roof tile colours. Detailed plans and specifications are available for inspection for each plot at our Sales Centre during working hours and customers must check their individual specifications prior to making a reservation. Some images shown include upgrade items which are not included as standard with the housetype.