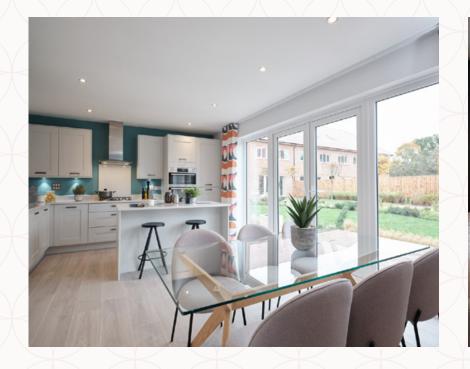

### THE OXFORD LIFESTYLE GROUND FLOOR

|  | 1 Lounge |  | 15'9" x 10'10" | 4.80 x 3.29 m |
|--|----------|--|----------------|---------------|
|--|----------|--|----------------|---------------|

| 2 | Kitchen/ | 21'8" x 12'9" | 6.60 x 3.88 m |
|---|----------|---------------|---------------|
|   | Dining   |               |               |