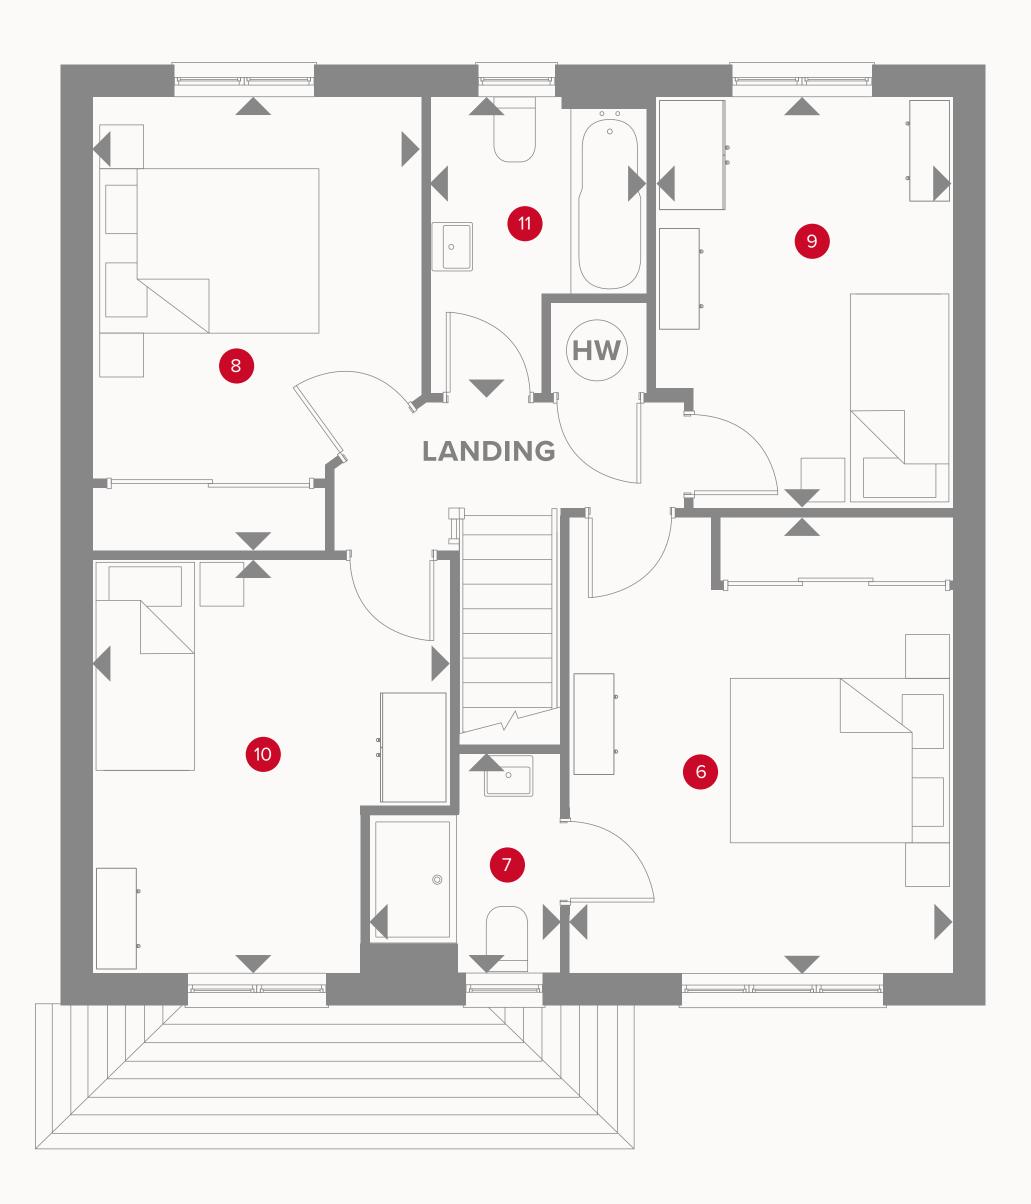

## THE SHREWSBURY FIRST FLOOR

| X | 6 Bedroom 1  | 13'8" × 11'1" | 4.16 x 3.37 m |
|---|--------------|---------------|---------------|
| X | 7 En-suite   | 6'6" x 5'7"   | 1.98 x 1.69 m |
|   | 8 Bedroom 2  | 13'8" x 9'5"  | 4.16 x 2.88 m |
| K | 9 Bedroom 3  | 12'4" × 8'6"  | 3.77 x 2.60 m |
| X | 10 Bedroom 4 | 12'4" × 10'3" | 3.77 x 3.13 m |
|   | 11 Bathroom  | 8'10" x 6'4"  | 2.70 x 1.92 m |
|   |              |               |               |

#### KEY

Dimensions startHW Hot water storage

Customers should note this illustration is an example of the Oxford house type. All dimensions indicated are approximate and the furniture layout is for illustrative purposes only. Homes may be 'handed' (mirror image) versions of the illustrations, and may be detached, semi-detached or terraced. Materials used may differ from plot to plot including render and roof tile colours. Detailed plans and specifications are available for inspection for each plot at our Sales Centre during working hours and customers must check their individual specifications prior to making a reservation.