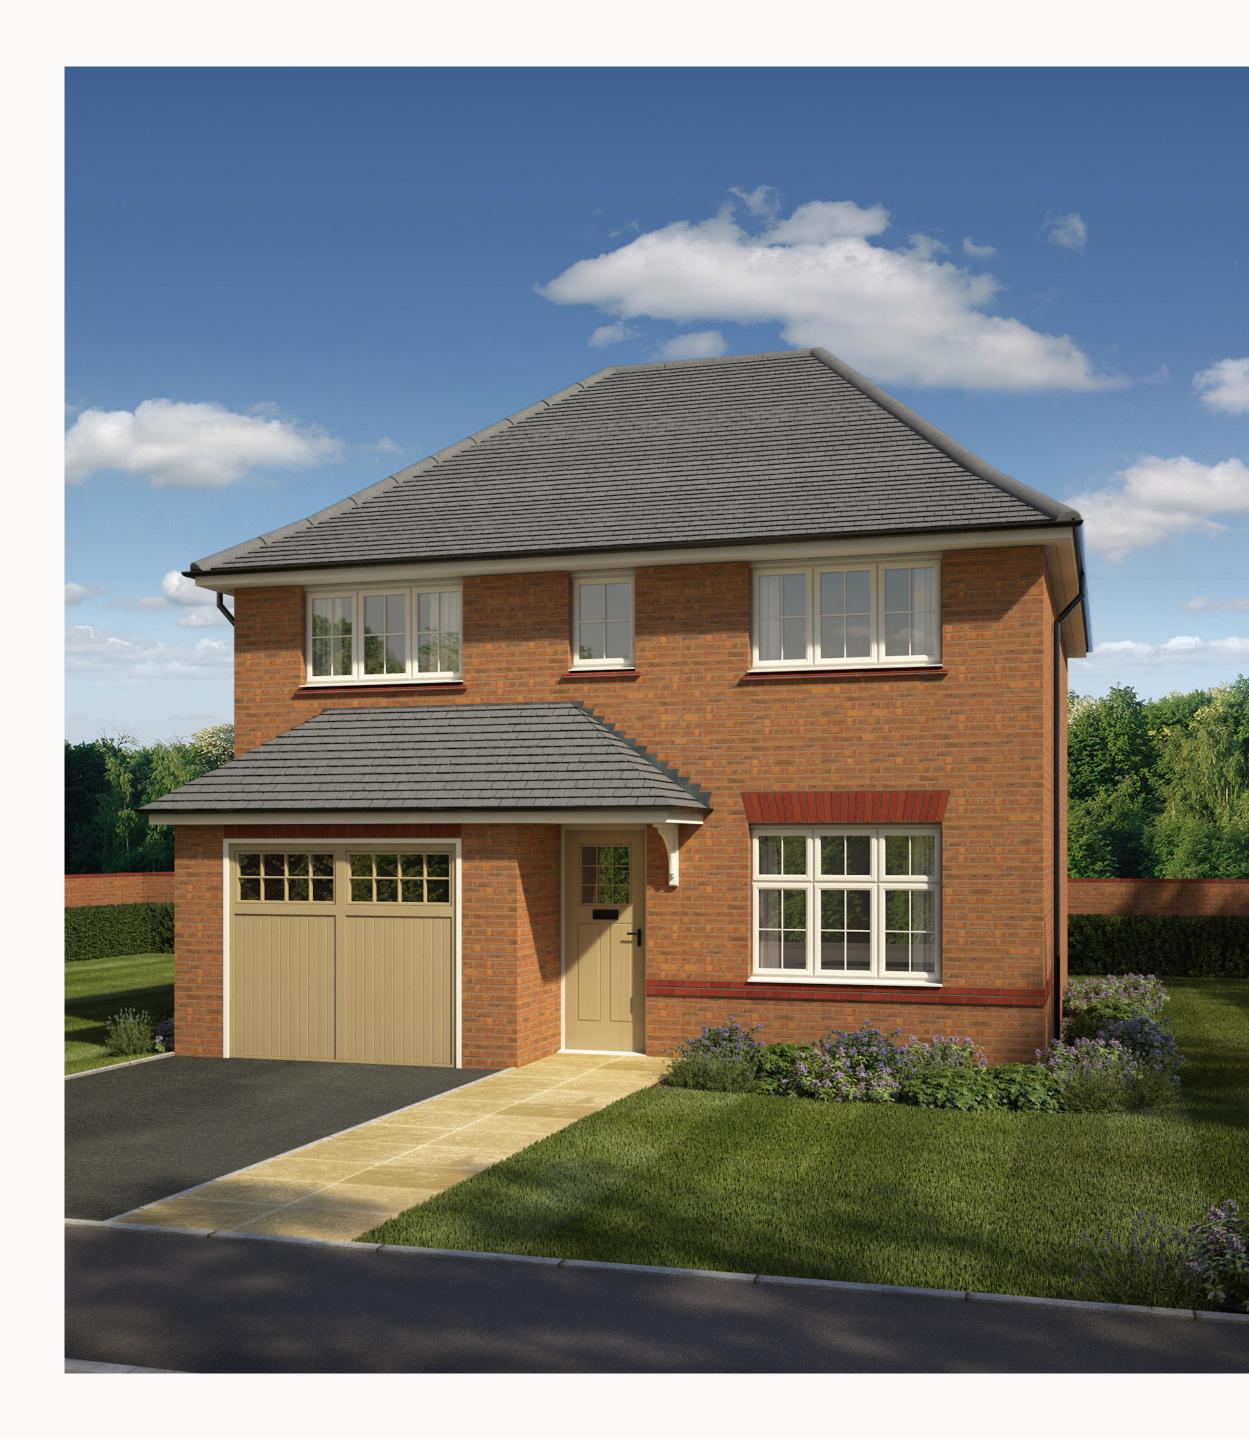

# THE SHREWSBURY

### FOUR BEDROOM HOME







## THE SHREWSBURY GROUND FLOOR

| 1 Lounge             | 15'3" x 11'1" | 4.65 x 3.37 m |
|----------------------|---------------|---------------|
| 2 Kitchen/<br>Dining | 18'8" x 10'9" | 5.70 x 3.28 m |
| 3 Utility            | 7'0" × 5'10"  | 2.13 x 1.78 m |
| 4 Cloaks             | 5'8" x 3'5"   | 1.78 x 1.05 m |
| 5 Garage             | 19'5" x 10'1" | 5.97 x 3.08 m |



#### KEY

- oo oo Hob
- **OV** Oven
- FF Fridge/freezer
- **TD** Tumble dryer space

- Dimensions start
- **ST** Storage cupboard
- **WM** Washing machine space
- **DW** Dish washer space





## THE SHREWSBURY FIRST FLOOR

| X | 6 Bedroom 1  | 13'8" × 11'1" | 4.16 x 3.37 m |
|---|--------------|---------------|---------------|
| X | 7 En-suite   | 6'6" x 5'7"   | 1.98