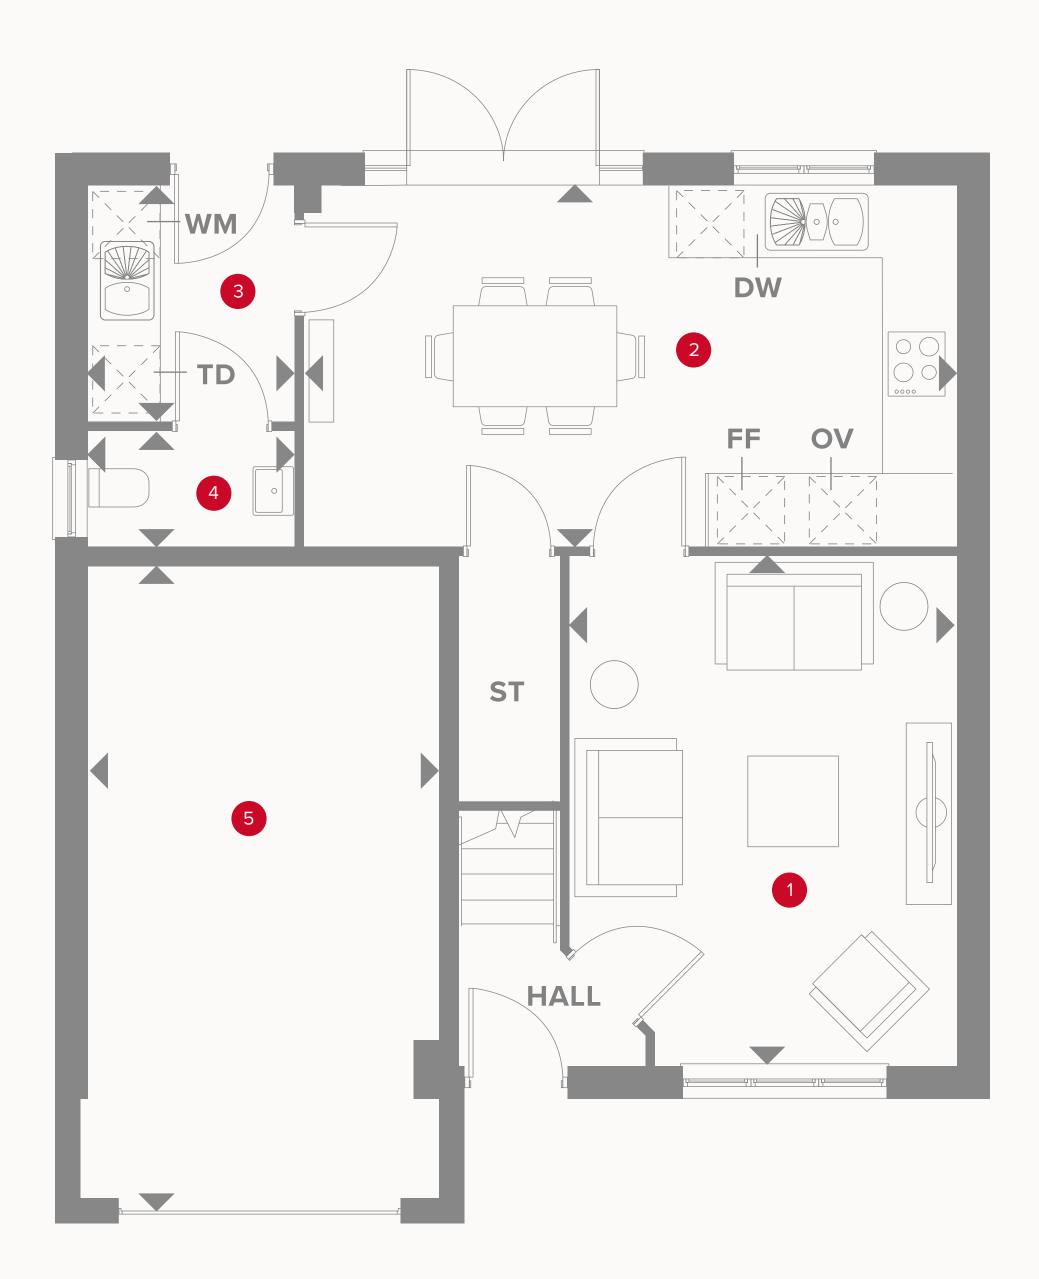

## THE SHREWSBURY GROUND FLOOR

| 1 Lounge             | 15'3" x 11'1" | 4.65 x 3.37 m |
|----------------------|---------------|---------------|
| 2 Kitchen/<br>Dining | 18'8" x 10'9" | 5.70 x 3.28 m |
| 3 Utility            | 7'0" × 5'10"  | 2.13 x 1.78 m |
| 4 Cloaks             | 5'8" x 3'5"   | 1.78 x 1.05 m |
| 5 Garage             | 19'5" x 10'1" | 5.97 x 3.08 m |

#### KEY

- oo oo Hob
- **OV** Oven
- FF Fridge/freezer
- **TD** Tumble dryer space

- Dimensions start
- **ST** Storage cupboard
- **WM** Washing machine space
- **DW** Dish washer space