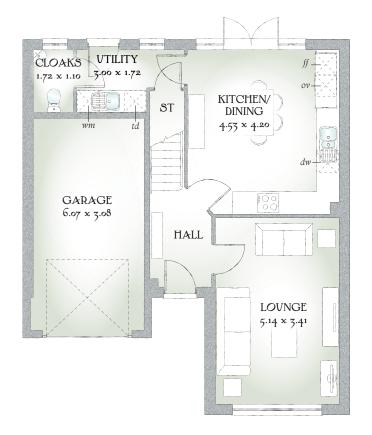

## **GROUND FLOOR**

| Lounge             | 16'10" x 11'2" | 5.14 x 3.41 m |
|--------------------|----------------|---------------|
| Kitchen/<br>Dining | 14'10" x 13'9" | 4.53 x 4.20 m |
| Utility            | 9'10" x 5'8"   | 3.00 x 1.72 m |
| Cloaks             | 5'8" x 3'7"    | 1.72 x 1.10 m |
| Garage             | 19'11" x 10'1" | 6.07 x 3.08 m |

CONSUMER CODE FOR HOME BUILDERS Customers should note this illustration is an example of the Marlow+ house type. All dimensions indicated are approximate and the furniture layout is for illustrative purposes only. Homes may be 'handed' (mirror image) versions of the illustrations, and may be detached, semi-detached or terraced. Materials used may differ from plot to plot including render and roof tile colours. Detailed plans and specifications are available for inspection for each plot at our Sales Centre during working hours and customers must check their individual specifications prior to making a reservation.

Traditional homes, built the way you remember

 $\begin{array}{l} {\sf KEY} \textcircled{00}{\textcircled{00}} \ {\sf Hob} \ ov \ {\sf Oven} \ {\it \textit{\textit{ff}}} \ {\sf Fridge/freezer} \ wm \ {\sf Washing machine} \\ {\sf space} \ dw \ {\sf Dishwasher space} \ td \ {\sf Tumble} \ dryer \ {\sf space} \ {\it (rw)} \ {\sf Hot} \\ {\sf water cylinder} \ op \ {\sf Optional wardrobe} \end{array}$ 