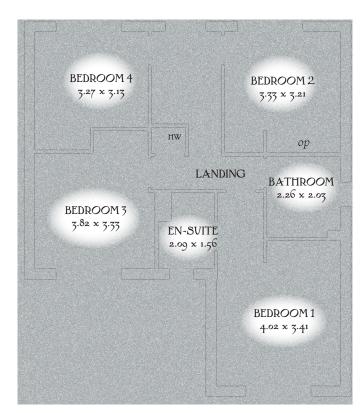

## FIRST FLOOR

| Bedroom 1 | 13'2" x 11'2"  | 4.02 x 3.41 m |
|-----------|----------------|---------------|
| En-suite  | 6'10" x 5'1"   | 2.09 x 1.56 m |
| Bedroom 2 | 10'11" x 10'6" | 3.33 x 3.21 m |
| Bedroom 3 | 12'6" x 10'11" | 3.82 x 3.33 m |
| Bedroom 4 | 10'9" x 10'3"  | 3.27 x 3.13 m |
| Bathroom  | 7'5" x 6'8"    | 2.26 x 2.03 m |

CONSUMER CODE FOR HOME BUILDERS Customers should note this illustration is an example of the Marlow+ house type. All dimensions indicated are approximate and the furniture layout is for illustrative purposes only. Homes may be 'handed' (mirror image) versions of the illustrations, and may be detached, semi-detached or terraced. Materials used may differ from plot to plot including render and roof tile colours. Detailed plans and specifications are available for inspection for each plot at our Sales Centre during working hours and customers must check their individual specifications prior to making a reservation.

\*Max dimensions Note: Bedroom dimensions taken into wardrobe recess. All wardrobes are subject to site specification. Please see Sales Consultant for further details.