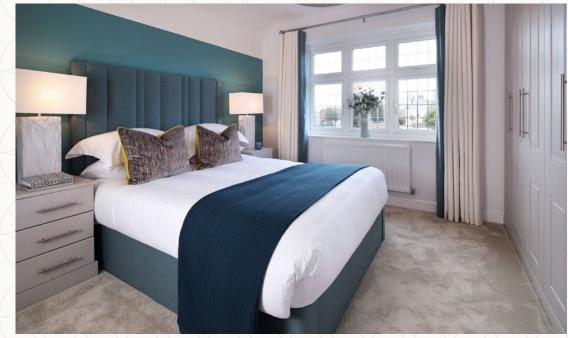

### THE LETCHWORTH FIRST FLOOR

| 4 | Bedroom 1 | 11'5" × 11'3" | 3.47 x 3.42 m |
|---|-----------|---------------|---------------|
|   |           |               |               |

5 Bedroom 2 11'9" x 9'3" 3.58 x 2.81 m