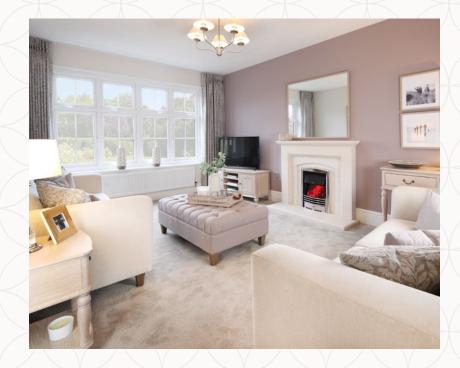

## THE LETCHWORTH GROUND FLOOR

1 Lounge 15'11" x 11'0" 4.84 x 3.35 m

2 Kitchen/ 18'2" x 11'5" 5.53 x 3.47 m Dining

3 Cloaks 5'10" x 2'11" 1.76 x 0.90 m