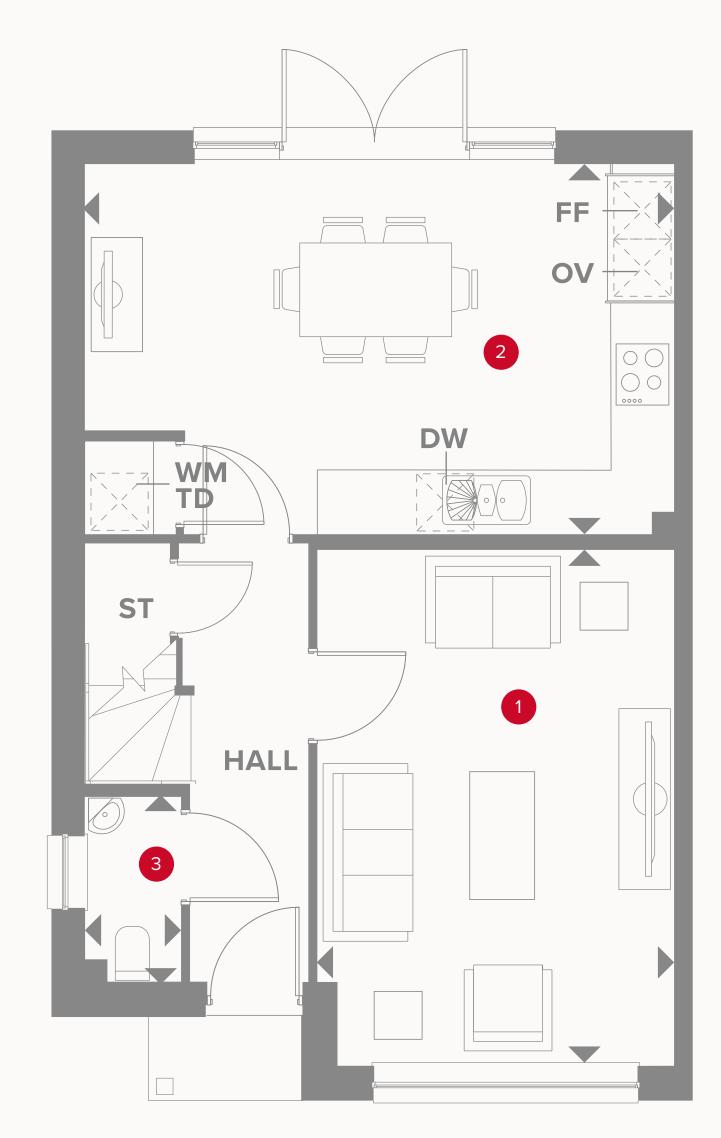

## THE LETCHWORTH GROUND FLOOR

1 Lounge 15'11" x 11'0" 4.84 x 3.35 m

2 Kitchen/ 18'2" x 11'5" 5.53 x 3.47 m Dining

3 Cloaks 5'10" x 2'11" 1.76 x 0.90 m

#### **KEY**

<sup>∞</sup> Hob

**OV** Oven

**FF** Fridge/freezer

**TD** Tumble dryer space

Dimensions start

ST Storage cupboard

WM Washing machine spaceDW Dish washer space

### **KEY**

**ST** Storage cupboard

Customers should note this illustration is an example of the Letchworth house type.

All dimensions indicated are approximate and the furniture layout is for illustrative purposes only.