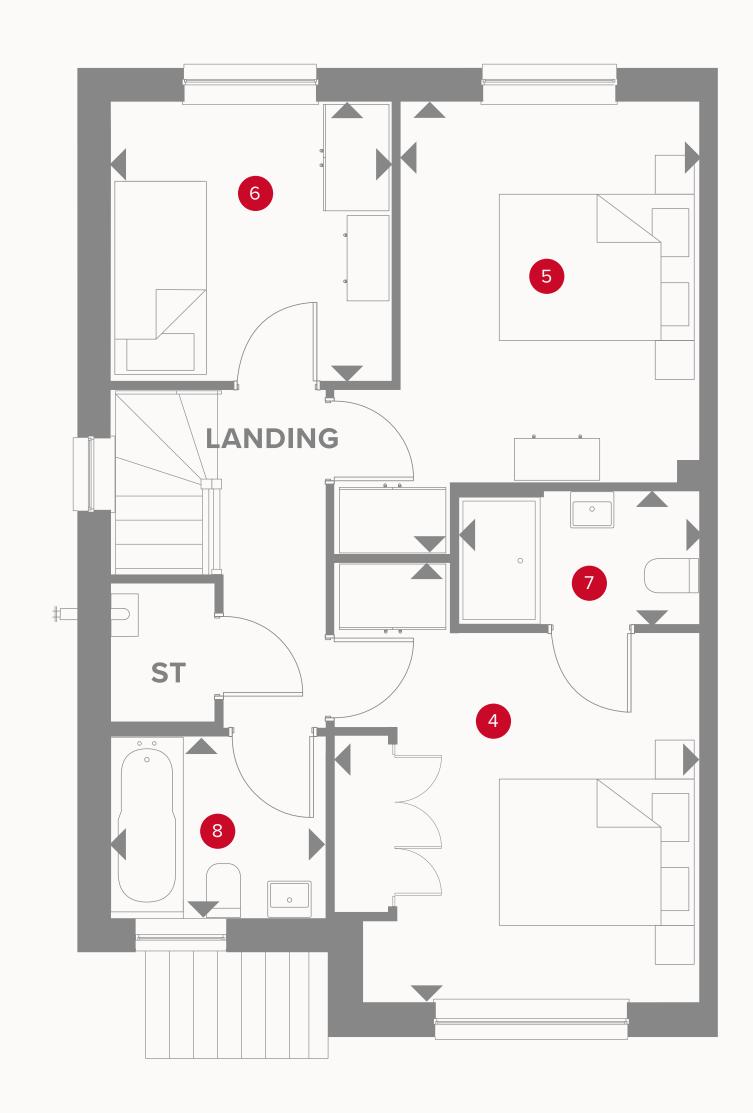

### THE LETCHWORTH FIRST FLOOR

| 4 | Bedroom 1 | 11'5" × 11'3" | 3.47 x 3.42 m |
|---|-----------|---------------|---------------|
|   |           |               |               |

5 Bedroom 2 11'9" x 9'3" 3.58 x 2.81 m

6 Bedroom 3 8'8" x 8'7" 2.64 x 2.62 m

7 En-suite 7'5" x 4'1" 2.26 x 1.25 m

8 Bathroom 6'8" x 5'7" 2.02 x 1.71 m

### **KEY**

**ST** Storage cupboard

Customers should note this illustration is an example of the Letchworth house type.

All dimensions indicated are approximate and the furniture layout is for illustrative purposes only.