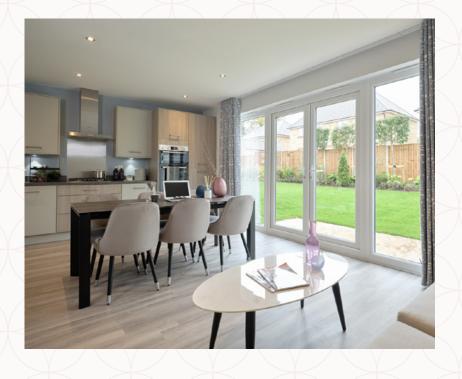

### THE STRATFORD GROUND FLOOR

1 Lounge 16'4" x 11'4" 4.97 x 3.45 m

2 Family/ Kitchen/ 19'3" x 14'9" 5.88 x 4.49 m

Dining

3 Laundry 3'1" x 2'5" 0.93 x 0.74 m

4 Cloaks 7'3" x 3'6" 2.20 x 1.06 m