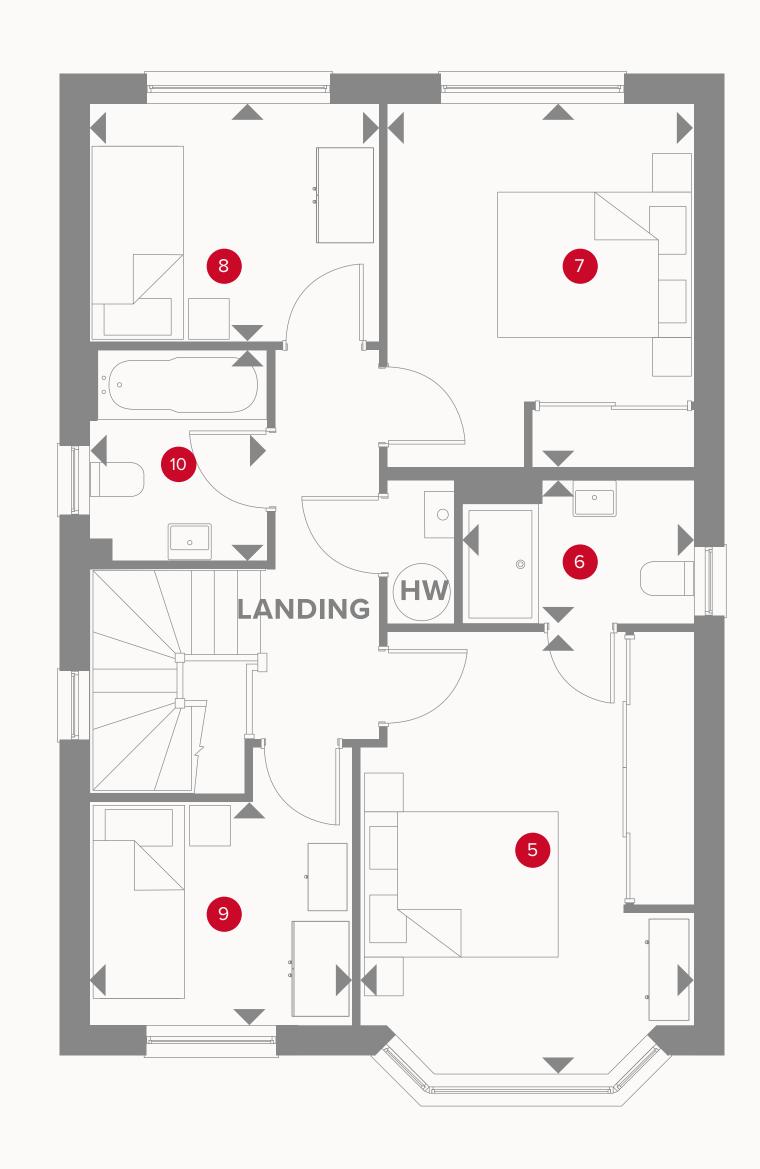

### THE STRATFORD FIRST FLOOR

| (! | Bedroom 1 | 14'3" × 10'8" | 4.35 x 3.24 m |
|----|-----------|---------------|---------------|
|    | En-suite  | 7'3" x 4'7"   | 2.22 x 1.39 m |
|    | Bedroom 2 | 11'11" × 9'9" | 3.62 x 2.96 m |
| (8 | Bedroom 3 | 9'3" x 7'8"   | 2.83 x 2.34 m |
| 9  | Bedroom 4 | 8'4" x 7'3"   | 2.55 x 2.20 m |
| 1  | Bathroom  | 6'11" x 5'9"  | 2.10 x 1.76 m |

**KEY** 

Dimensions startHW Hot water storage

Customers should note this illustration is an example of the Stratford house type. All dimensions indicated are approximate and the furniture layout is for illustrative purposes only. Homes may be 'handed' (mirror image) versions of the illustrations, and may be detached, semi-detached or terraced. Materials used may differ from plot to plot including render and roof tile colours. Detailed plans and specifications are available for inspection for each plot at our Sales Centre during working hours and customers must check their individual specifications prior to making a reservation. All wardrobes are subject to site specification. Please see Sales Consultant for further details.