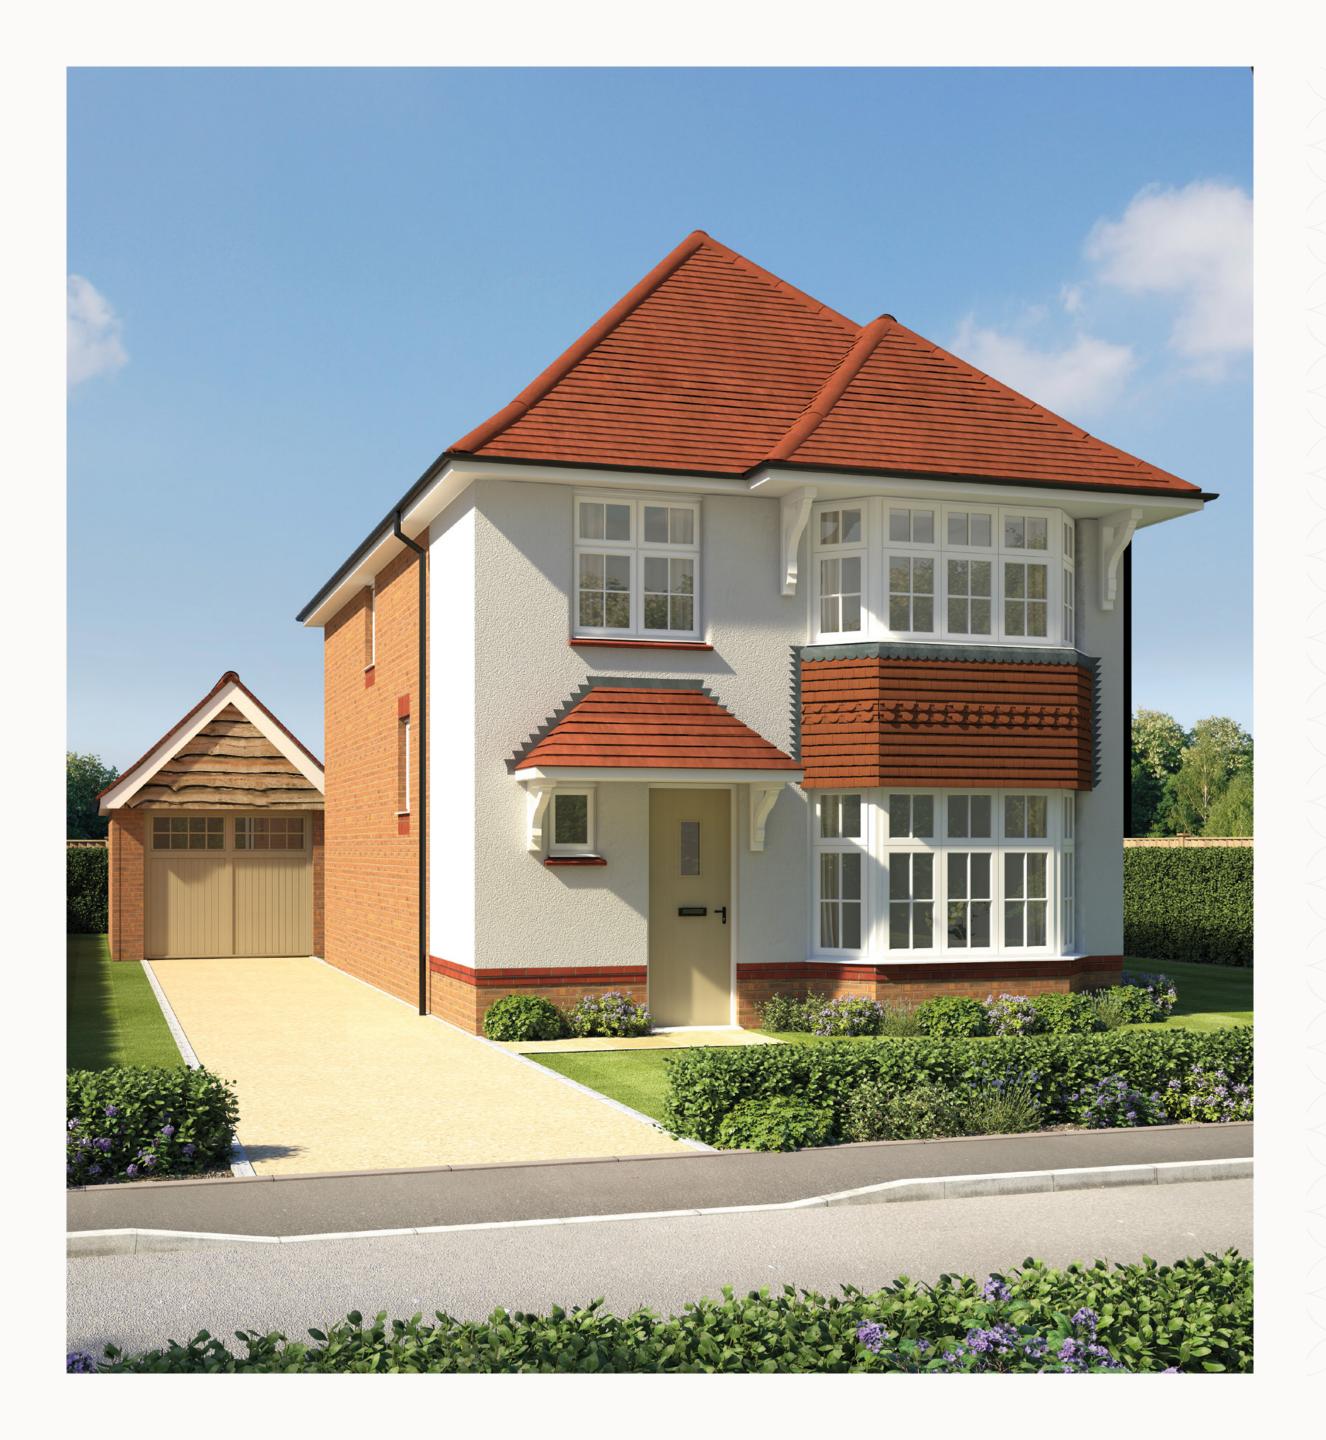

# STRATFORD

FOUR BEDROOM HOME

# THE STRATFORD

FOUR BEDROOM HOME

**KEY** 

Dimensions startHW Hot water storage

Customers should note this illustration is an example of the Stratford house type. All dimensions indicated are approximate and the furniture layout is for illustrative purposes only. Homes may be 'handed' (mirror image) versions of the illustrations, and may be detached, semi-detached or terraced. Materials used may differ from plot to plot including render and roof tile colours. Detailed plans and specifications are available for inspection for each plot at our Sales Centre during working hours and customers must check their individual specifications prior to making a reservation. All wardrobes are subject to site specification. Please see Sales Consultant for further details.