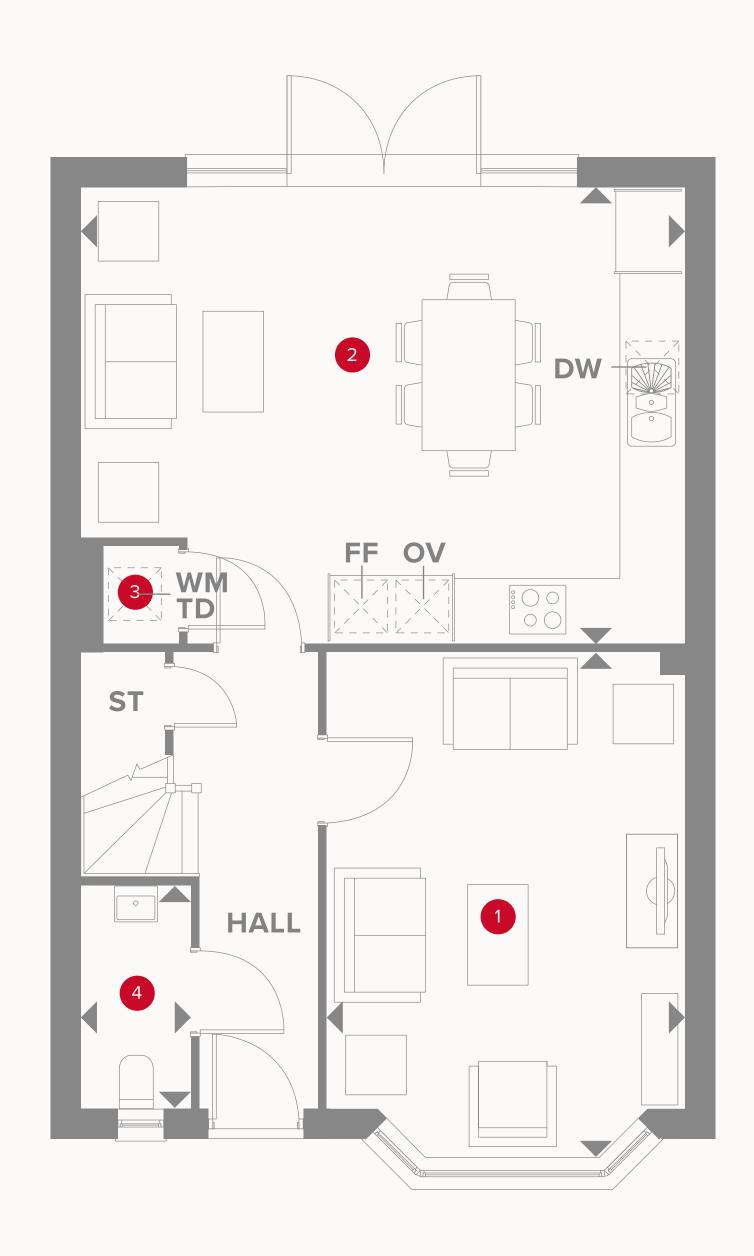

### THE STRATFORD GROUND FLOOR

1 Lounge 16'4" x 11'4" 4.97 x 3.45 m

2 Family/ Kitchen/ 19'3" x 14'9" 5.88 x 4.49 m

Dining

3 Laundry 3'1" x 2'5" 0.93 x 0.74 m

4 Cloaks 7'3" x 3'6" 2.20 x 1.06 m

### **KEY**

oo Hob

**OV** Oven

**FF** Fridge/freezer

**TD** Tumble dryer space

Dimensions start

ST Storage cupboard

**WM** Washing machine space

**DW** Dishwasher space