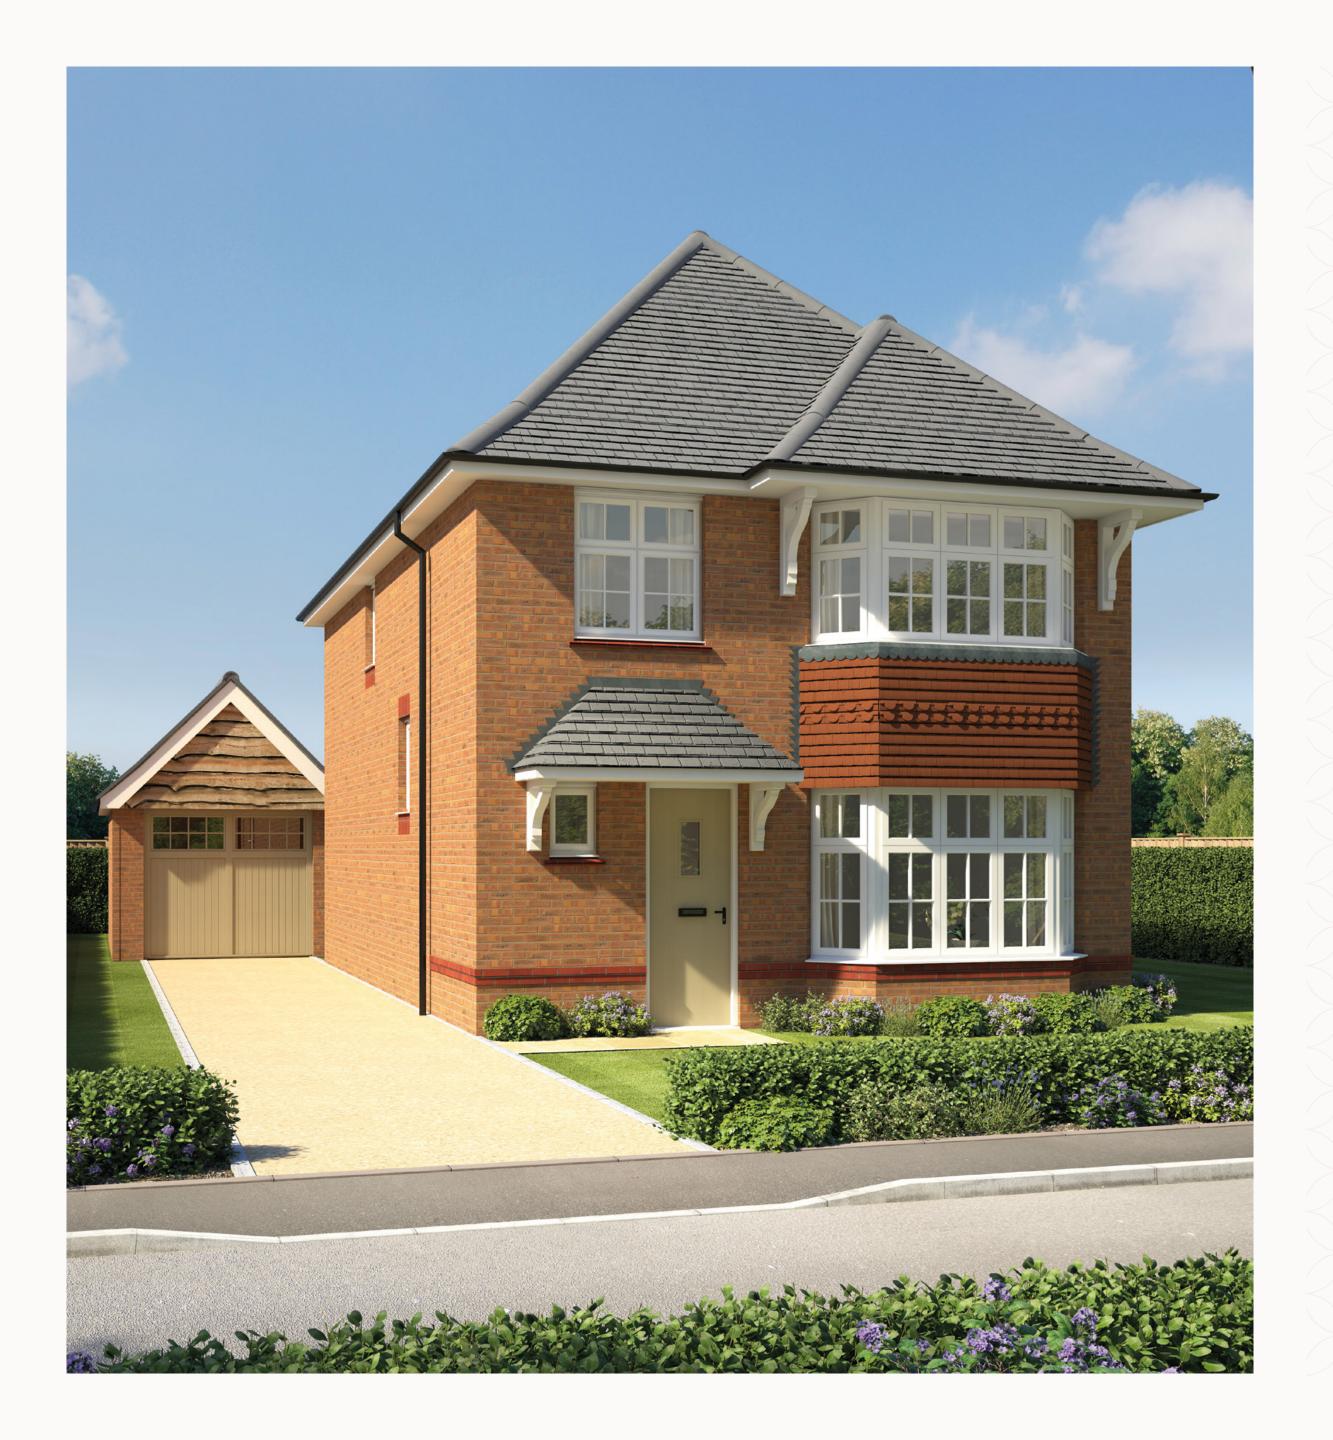

# STRATFORD

FOUR BEDROOM HOME

# THE STRATFORD

FOUR BEDROOM HOME

**KEY** 

Dimensions startHW Hot water storage

Customers should note this illustration is an example of the Stratford house type. All dimensions indicated are approximate and the furniture layout is for illustrative purposes only. Homes may be 'handed' (mirror image) versions of the illustrations, and may be detached, semi-detached or terraced. Materials used may differ from plot to plot including render and roof tile colours. Detailed plans and specifications are available for inspection for each plot at our Sales Centre during working hours and customers must check their individual specifications prior to making a reservation. All wardrobes are subject to site specification. Please see Sales Consultant for further details.