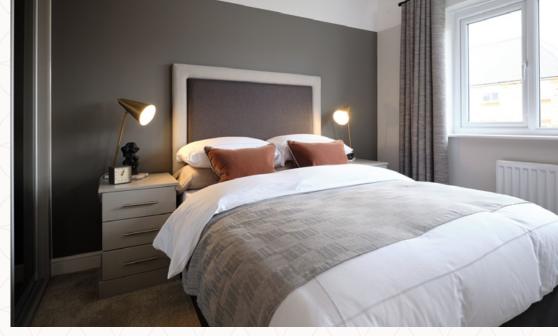

### THE STRATFORD FIRST FLOOR

| (! | Bedroom 1 | 14'3" × 10'8" | 4.35 x 3.24 m |
|----|-----------|---------------|---------------|
|    | En-suite  | 7'3" x 4'7"   | 2.22 x 1.39 m |
|    | Bedroom 2 | 11'11" × 9'9" | 3.62 x 2.96 m |
| (8 | Bedroom 3 | 9'3" x 7'8"   | 2.83 x 2.34 m |
| 9  | Bedroom 4 | 8'4" x 7'3"   | 2.55 x 2.20 m |
| 1  | Bathroom  | 6'11" x 5'9"  | 2.10 x 1.76 m |