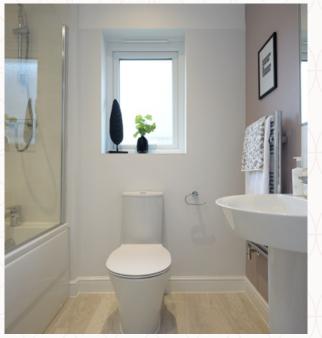

### THE STRATFORD FIRST FLOOR

| (! | Bedroom 1 | 14'3" × 10'8" | 4.35 x 3.24 m |
|----|-----------|---------------|---------------|
|    | En-suite  | 7'3" x 4'7"   | 2.22 x 1.39 m |
|    | Bedroom 2 | 11'11" × 9'9" | 3.62 x 2.96 m |
| (8 | Bedroom 3 | 9'3" x 7'8"   | 2.83 x 2.34 m |
| 9  | Bedroom 4 | 8'4" x 7'3"   | 2.55 x 2.20 m |
| 1  | Bathroom  | 6'11" x 5'9"  | 2.10 x 1.76 m |