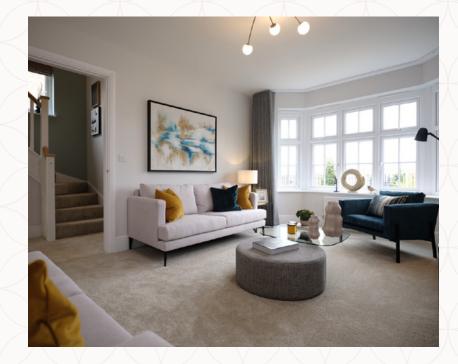

### THE STRATFORD GROUND FLOOR

1 Lounge 16'4" x 11'4" 4.97 x 3.45 m

2 Family/ Kitchen/ 19'3" x 14'9" 5.88 x 4.49 m

Dining

3 Laundry 3'1" x 2'5" 0.93 x 0.74 m

4 Cloaks 7'3" x 3'6" 2.20 x 1.06 m