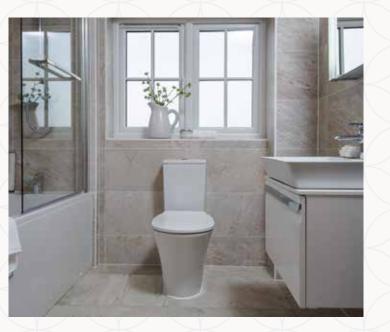

## THE CAMBRIDGE FIRST FLOOR

| 5 Bedroom 1 | 13'9" x 12'8" | 4.22 x 3.89 m |
|-------------|---------------|---------------|
| 6 En-suite  | 8'4" x 3'9"   | 2.56 x 1.30 m |
| 7 Bedroom 2 | 13'4" x 11'1" | 4.18 x 3.37 m |
| 8 Bedroom 3 | 11'7" × 8'4"  | 3.52 x 2.56 m |
| 9 Bedroom 4 | 12'1" × 9'1"  | 3.53 x 2.76 m |
| 10 Bathroom | 8'2" × 7'2"   | 2.49 x 2.17 m |

Customers should note this illustration is an example of the Cambridge house type. All dimensions indicated are approximate and the furniture layout is for illustrative purposes only. Homes may be 'handed' (mirror image) versions of the illustrations, and may be detached, semi-detached or terraced. Materials used may differ from plot to plot including render and roof tile colours. Detailed plans and specifications are available for inspection for each plot at our Customer Experience Suites during working hours and customers must check their individual specifications prior to making a reservation. Computer generated images are for indicative purposes only.