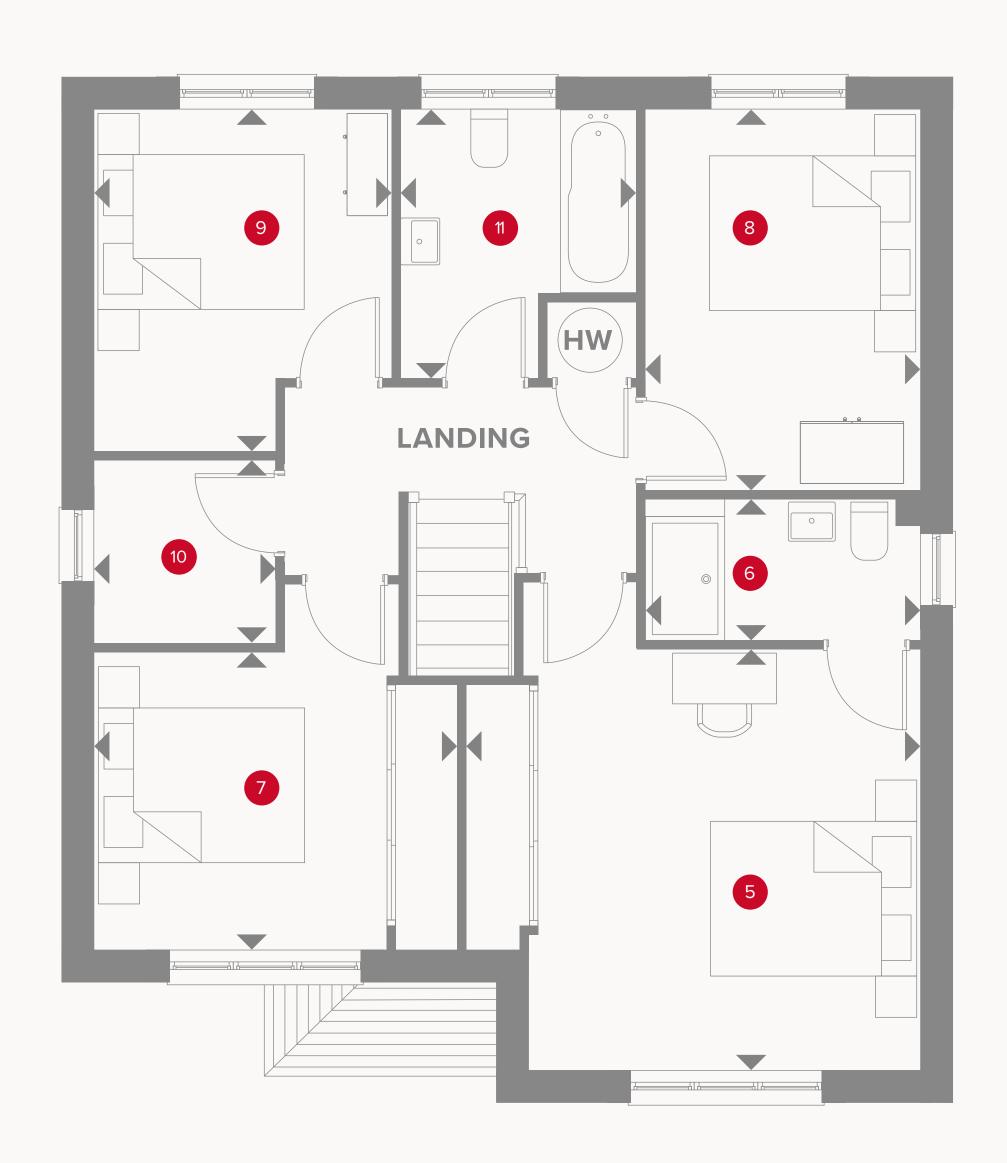

## THE CAMBRIDGE FIRST FLOOR

| 5 Bedroom 1 | 13'9" x 12'8" | 4.22 x 3.89 m |
|-------------|---------------|---------------|
| 6 En-suite  | 8'4" x 3'9"   | 2.56 x 1.30 m |
| 7 Bedroom 2 | 13'4" x 11'1" | 4.18 x 3.37 m |
| 8 Bedroom 3 | 11'7" × 8'4"  | 3.52 x 2.56 m |
| 9 Bedroom 4 | 12'1" × 9'1"  | 3.53 x 2.76 m |
| 10 Bathroom | 8'2" × 7'2"   | 2.49 x 2.17 m |

Customers should note this illustration is an example of the Cambridge house type. All dimensions indicated are approximate and the furniture layout is for illustrative purposes only. Homes may be 'handed' (mirror image) versions of the illustrations, and may be detached, semi-detached or terraced. Materials used may differ from plot to plot including render and roof tile colours. Detailed plans and specifications are available for inspection for each plot at our Customer Experience Suites during working hours and customers must check their individual specifications prior to making a reservation. Computer generated images are for indicative purposes only.