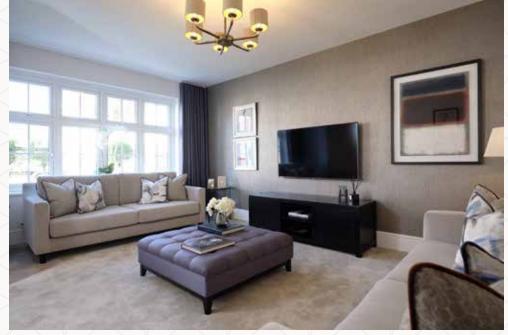

### THE CAMBRIDGE GROUND FLOOR

1 Lounge 16'3" x 12'0" 4.95 x 3.63 m

2 Kitchen/Dining/Family 25'3" x 12'6" 7.68 x 3.82 m

3 Utility 6'0" x 5'9" 1.81 x 1.80 m

4 Cloaks 6'6" x 5'9" 1.99 x 1.80 m

Customers should note this illustration is an example of the Cambridge house type. All dimensions indicated are approximate and the furniture layout is for illustrative purposes only. Homes may be 'handed' (mirror image) versions of the illustrations, and may be detached, semi-detached or terraced. Materials used may differ from plot to plot including render and roof tile colours. Detailed plans and specifications are available for inspection for each plot at our Customer Experience Suites during working hours and customers must check their individual specifications prior to making a reservation. Computer generated images are for indicative purposes only.