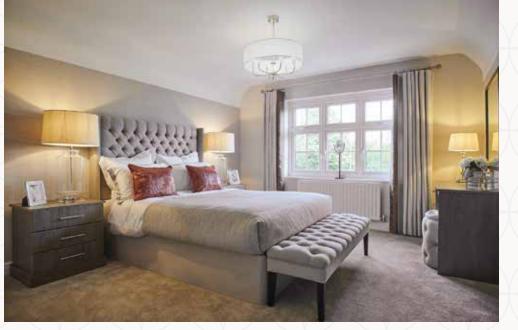

## THE CAMBRIDGE FIRST FLOOR

| 5 Bedroom 1 | 13'9" x 12'8" | 4.22 x 3.89 m |
|-------------|---------------|---------------|
| 6 En-suite  | 8'4" x 3'9"   | 2.56 x 1.30 m |
| 7 Bedroom 2 | 13'4" x 11'1" | 4.18 x 3.37 m |
| 8 Bedroom 3 | 11'7" × 8'4"  | 3.52 x 2.56 m |
| 9 Bedroom 4 | 12'1" × 9'1"  | 3.53 x 2.76 m |
| 10 Bathroom | 8'2" × 7'2"   | 2.49 x 2.17 m |