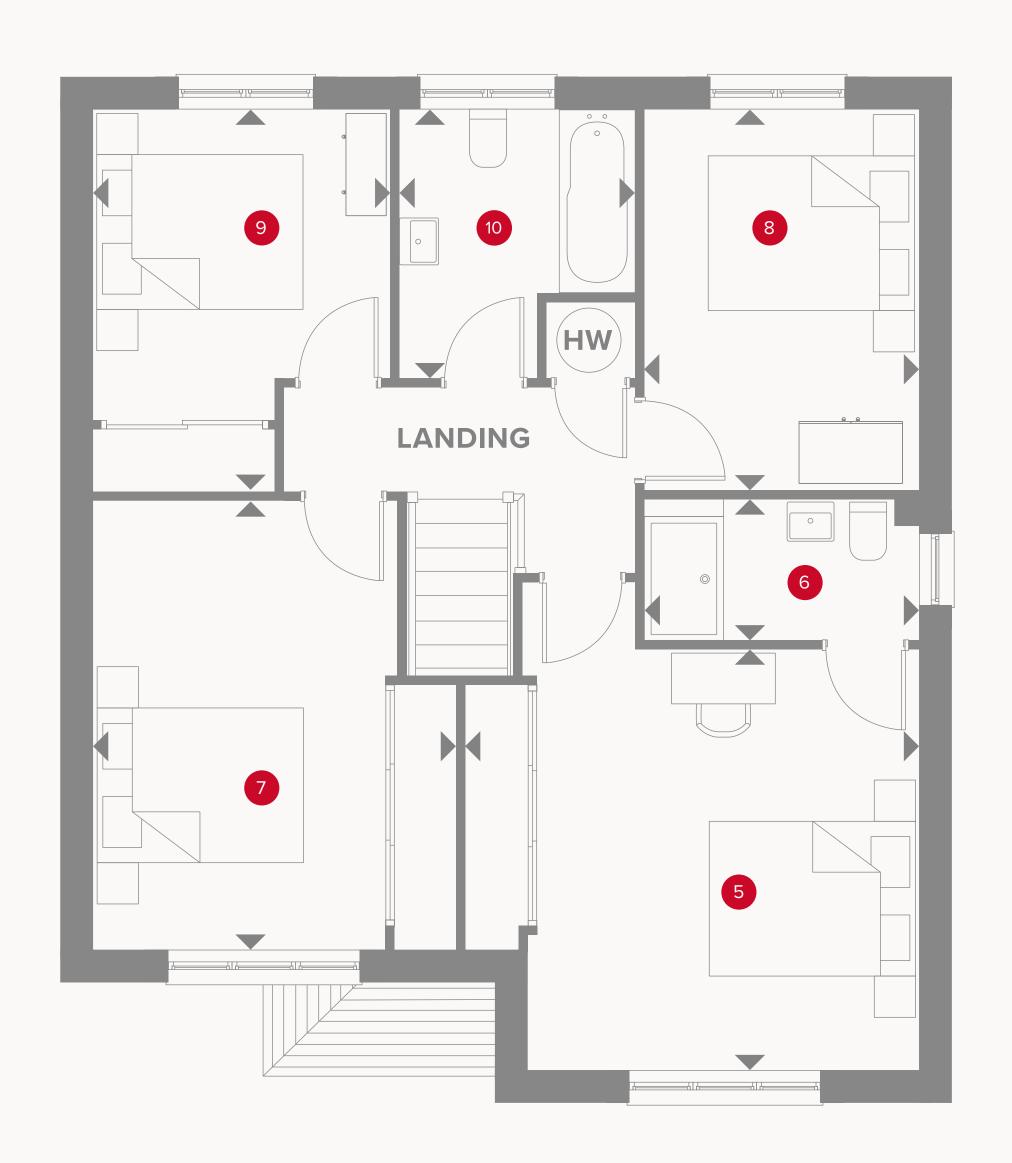

## THE CAMBRIDGE FIRST FLOOR

| 5 Bedroom 1 | 13'9" x 12'8" | 4.22 x 3.89 m |
|-------------|---------------|---------------|
| 6 En-suite  | 8'4" x 3'9"   | 2.56 x 1.30 m |
| 7 Bedroom 2 | 13'4" x 11'1" | 4.18 x 3.37 m |
| 8 Bedroom 3 | 11'7" × 8'4"  | 3.52 x 2.56 m |
| 9 Bedroom 4 | 12'1" × 9'1"  | 3.53 x 2.76 m |
| 10 Bathroom | 8'2" × 7'2"   | 2.49 x 2.17 m |

### KEY

Dimensions start

**HW** Hot water cylinder