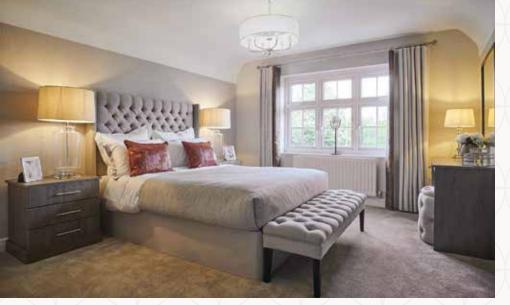

## THE CAMBRIDGE FIRST FLOOR

| 5 Bedroom 1 | 13'9" x 12'8" | 4.22 x 3.89 m |
|-------------|---------------|---------------|
| 6 En-suite  | 8'4" x 3'9"   | 2.56 x 1.30 m |
| 7 Bedroom 2 | 13'4" x 11'1" | 4.18 x 3.37 m |
| 8 Bedroom 3 | 11'7" × 8'4"  | 3.52 x 2.56 m |
| 9 Bedroom 4 | 12'1" × 9'1"  | 3.53 x 2.76 m |
| 10 Bathroom | 8'2" × 7'2"   | 2.49 x 2.17 m |

Customers should note this illustration is an example of the Cambridge house type. All dimensions indicated are approximate and the furniture layout is for illustrative purposes only. Homes may be 'handed' (mirror image) versions of the illustrations, and may be detached, semi-detached or terraced. Materials used may differ from plot to plot including render and roof tile colours. Detailed plans and specifications are available for inspection for each plot at our Customer Experience Suites during working hours and customers must check their individual specifications prior to making a reservation. Computer generated images are for indicative purposes only.