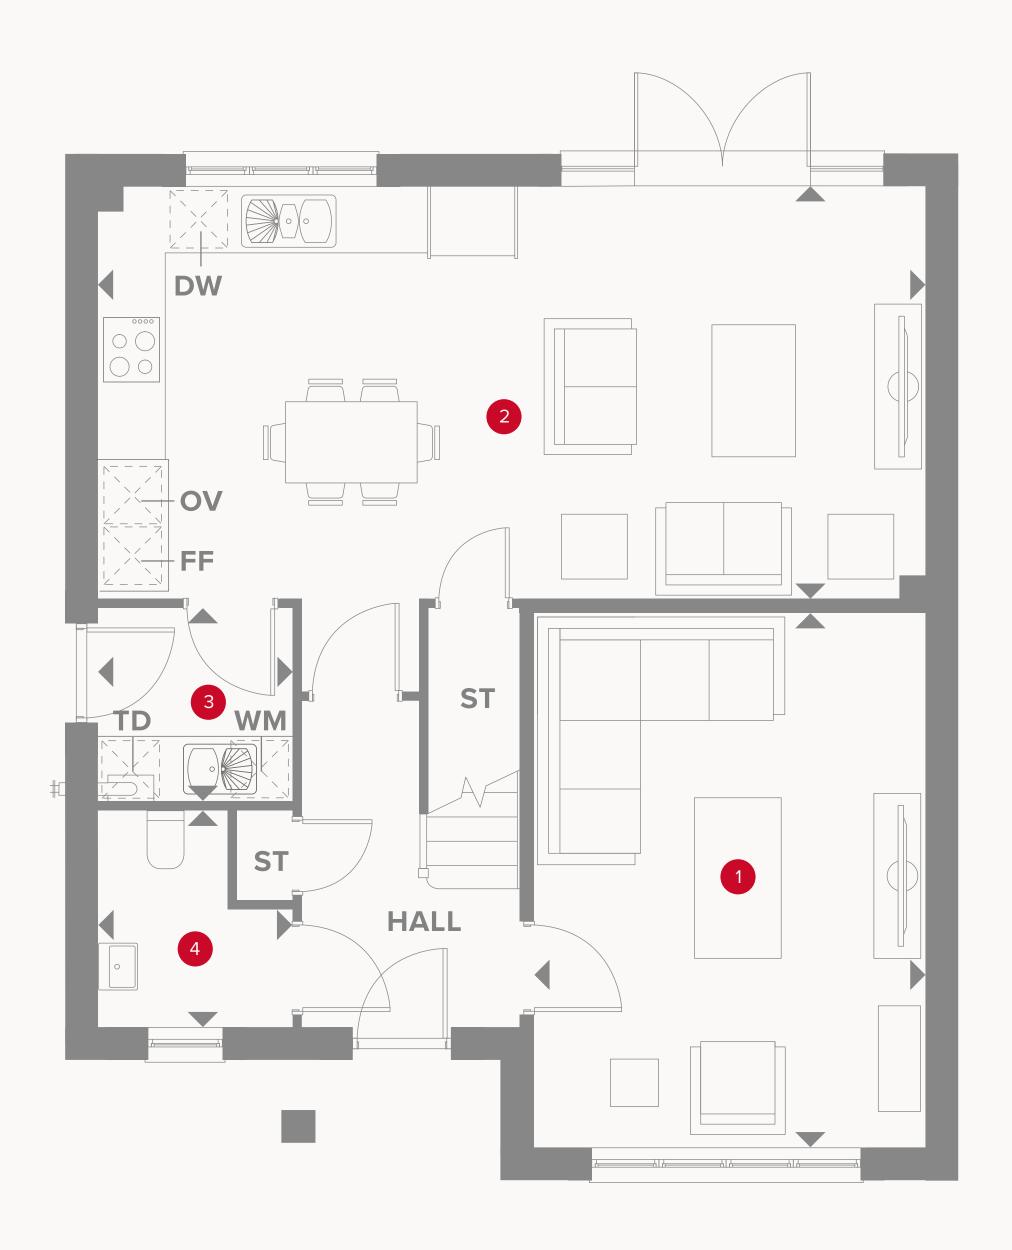

### THE CAMBRIDGE GROUND FLOOR

1 Lounge 16'3" x 12'0" 4.95 x 3.63 m

2 Kitchen/Dining/Family 25'3" x 12'6" 7.68 x 3.82 m

3 Utility 6'0" x 5'9" 1.81 x 1.80 m

4 Cloaks 6'6" x 5'9" 1.99 x 1.80 m

### KEY

oo Hob

**OV** Oven

**FF** Fridge/freezer

**TD** Tumble dryer space

◆ Dimensions start

ST Storage cupboard

**WM** Washing machine space

**DW** Dish washer space