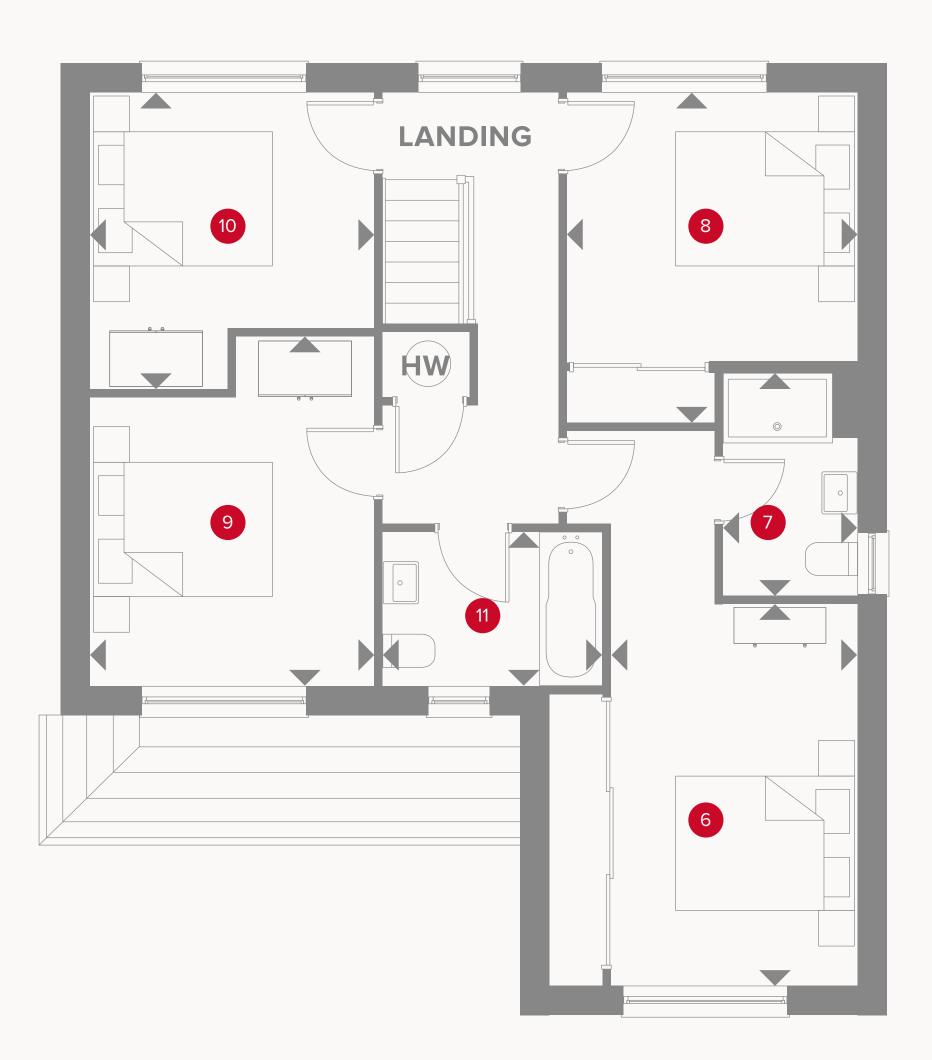

## THE MARLOW FIRST FLOOR

| 6 Bedroom 1  | 13'8" x 11'2"  | 4.17 x 3.41 m |
|--------------|----------------|---------------|
| 7 En-suite   | 8'1" × 4'11"   | 2.46 x 1.50 m |
| 8 Bedroom 2  | 11'11" × 10'6" | 3.63 x 3.21 m |
| Bedroom 3    | 12'7" × 10'3"  | 3.84 x 3.13 m |
| 10 Bedroom 4 | 10'9" x 10'2"  | 3.27 x 3.10 m |
| 11 Bathroom  | 7'3" x 5'7"    | 2.22 x 1.71 m |

Dimensions startHW Hot water cylinder