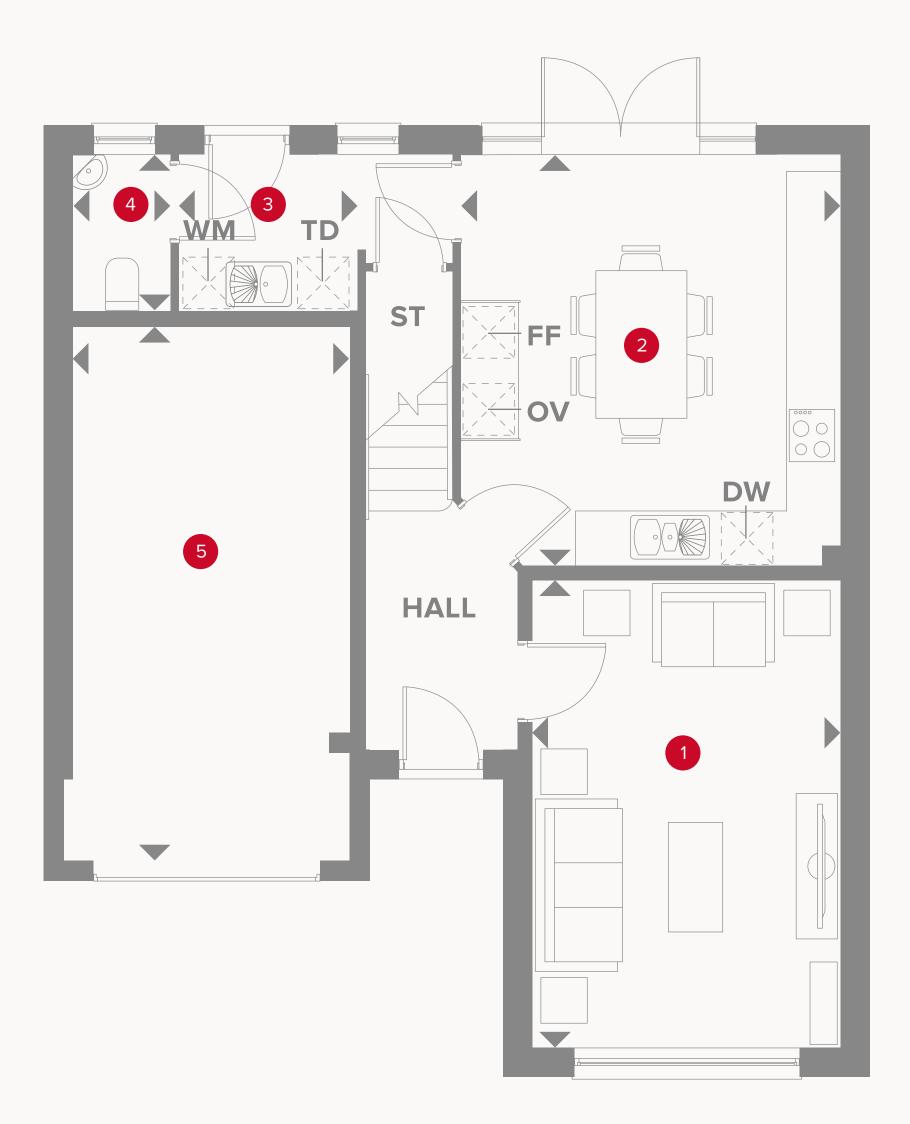

## THE MARLOW Ground Floor

| 16'10" × 11'1" | 5.14 x 3.38 m                                 |
|----------------|-----------------------------------------------|
| 14'10" × 13'9" | 4.52 x 4.19 m                                 |
| 9'10" x 5'7"   | 3.00 x 1.71 m                                 |
| 5'7" x 3'6"    | 1.71 × 1.07 m                                 |
| 19'11" × 10'1" | 6.06 x 3.08 m                                 |
|                | 14'10" x 13'9"<br>9'10" x 5'7"<br>5'7" x 3'6" |

### KEY

Hob
OV Oven
FF Fridge/freezer
TD Tumble dryer space

Dimensions start
 ST Storage cupboard
 WM Washing machine space
 DW Dish washer space

Dimensions startHW Hot water cylinder