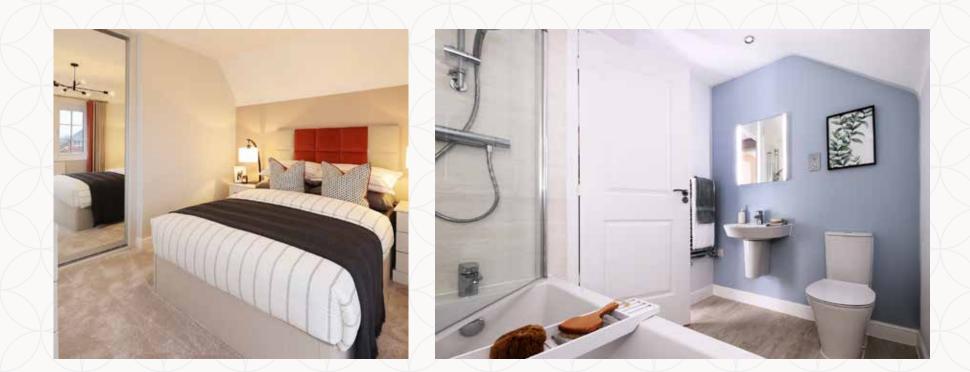

## THE MARLOW FIRST FLOOR

| 6 Bedroom 1  | 13'8" x 11'2"  | 4.17 x 3.41 m |
|--------------|----------------|---------------|
| 7 En-suite   | 8'1" × 4'11"   | 2.46 x 1.50 m |
| 8 Bedroom 2  | 11'11" × 10'6" | 3.63 x 3.21 m |
| Bedroom 3    | 12'7" × 10'3"  | 3.84 x 3.13 m |
| 10 Bedroom 4 | 10'9" x 10'2"  | 3.27 x 3.10 m |
| 11 Bathroom  | 7'3" x 5'7"    | 2.22 x 1.71 m |

#### CONSUMER CODE FOR HOME BUILDERS

www.consumercode.co.uk

Customers should note this illustration is an example of the Marlow house type. All dimensions indicated are approximate and the furniture layout is for illustrative purposes only. Homes may be 'handed' (mirror image) versions of the illustrations, and may be detached, semi-detached or terraced. Materials used may differ from plot to plot including render and roof tile colours. Detailed plans and specifications are available for inspection for each plot at our Customer Experience Suites during working hours and customers must check their individual specifications prior to making a reservation. Computer generated images are for indicative purposes only.