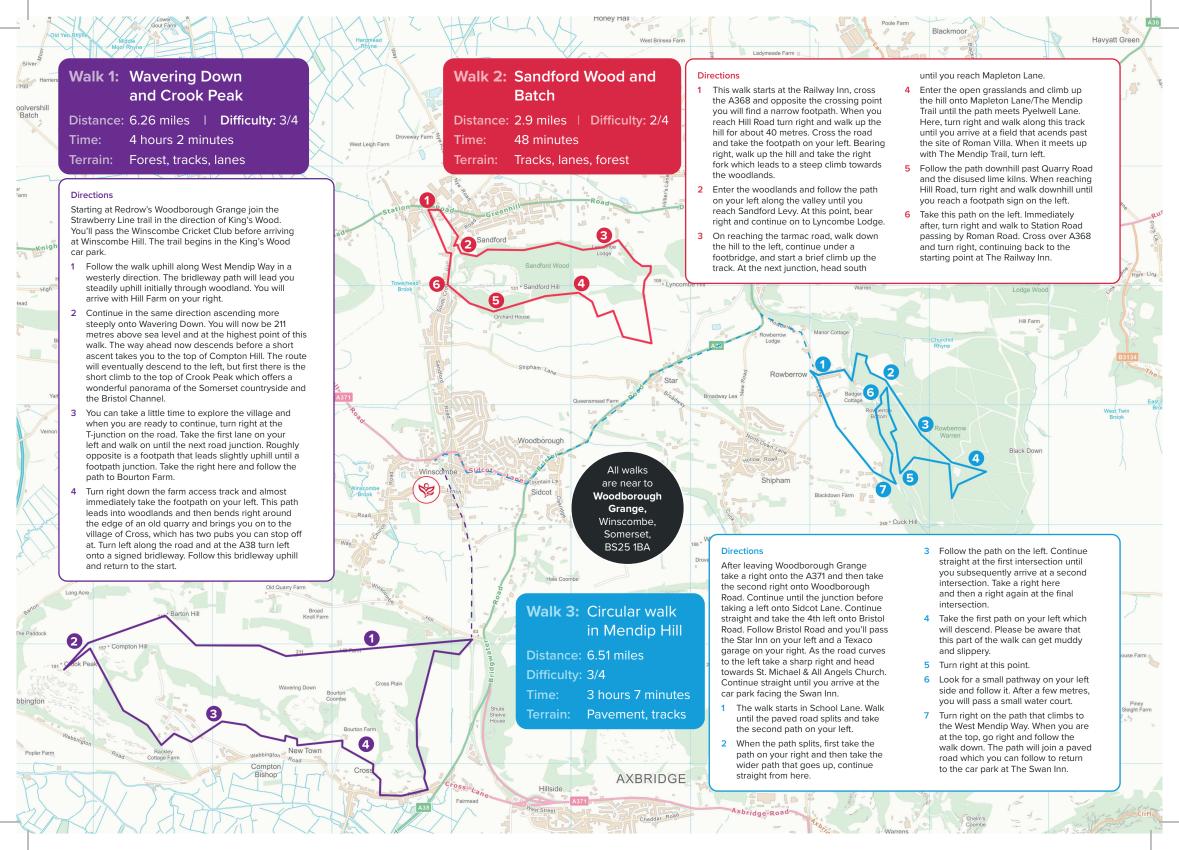

## Walks around Woodborough Grange

Three charming all season walks around Winscombe, Somerset

Woodborough Grange, Winscombe, Somerset, BS25 1BA

Telephone: 01934 352326

www.redrow.co.uk/woodboroughgrange