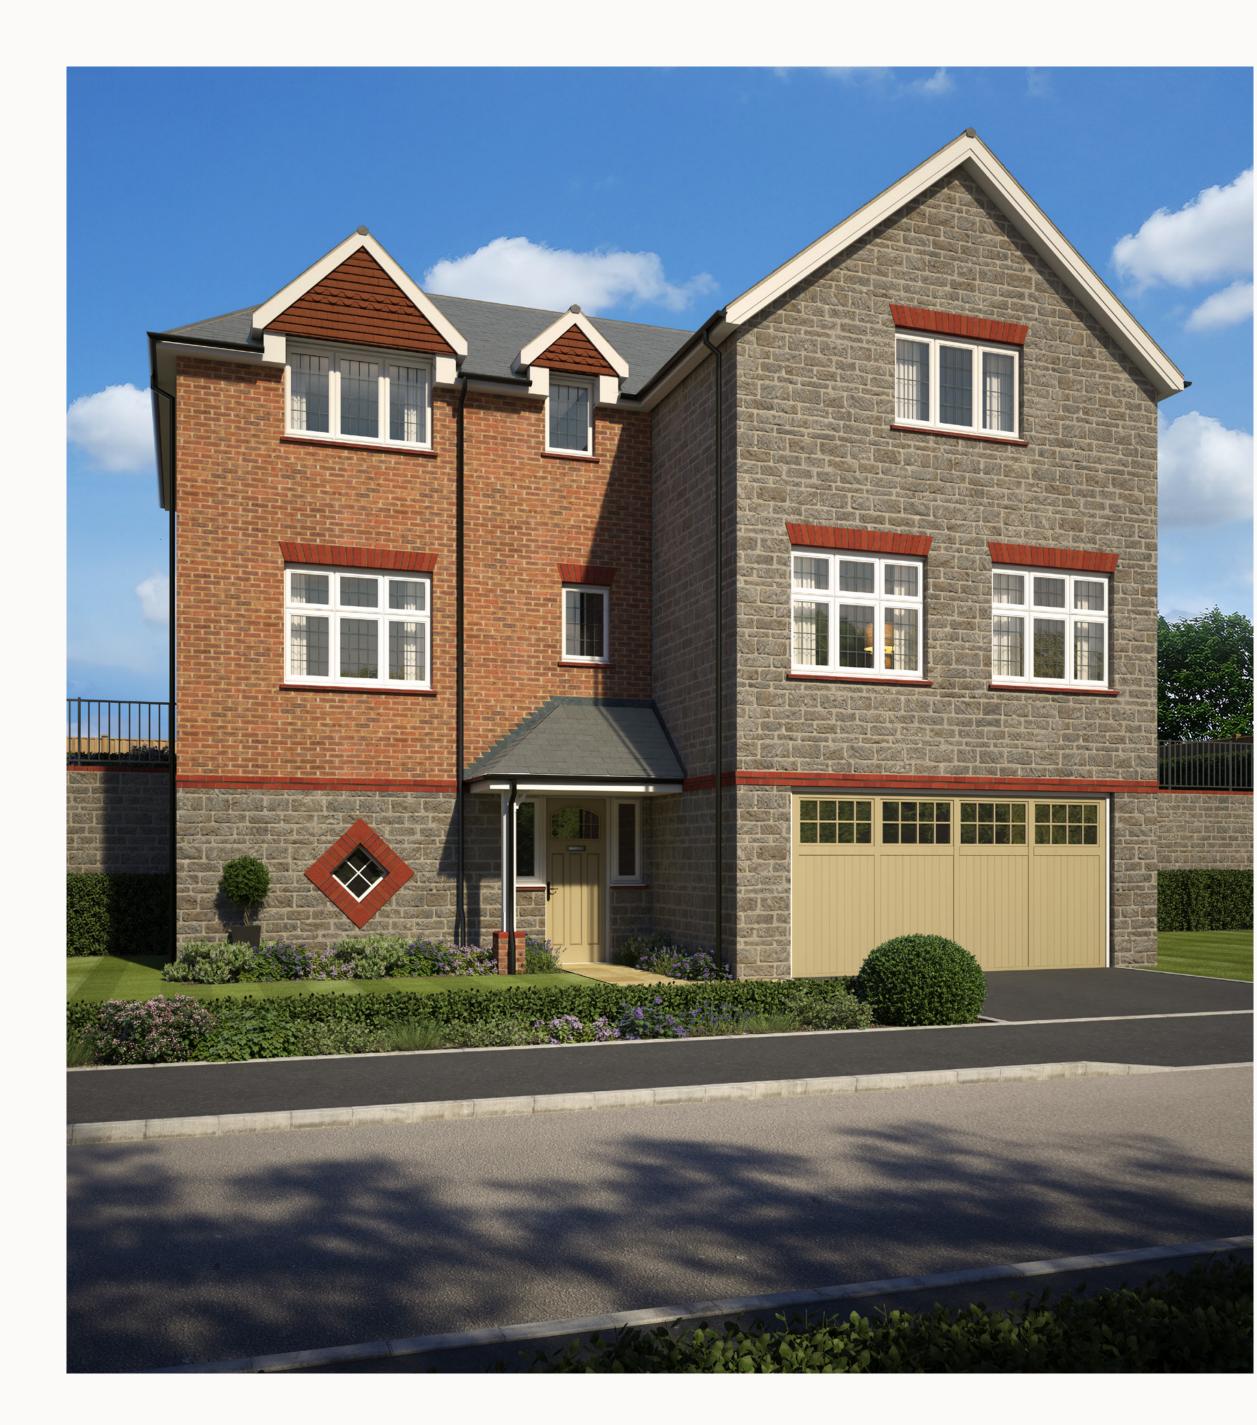

# THE WEDNORE FOUR BEDROOM HOME

#### KEY

Dimensions startST Storage

Customers should note this illustration is an example of the Wedmore house type. All dimensions indicated are approximate and the furniture layout is for illustrative purposes only. Homes may be 'handed' (mirror image) versions of the illustrations, and may be detached, semi-detached or terraced. Materials used may differ from plot to plot including render and roof tile colours. Detailed plans and specifications are available for inspection for each plot at our Sales Centre during working hours and customers must check their individual specifications prior to making a reservation.