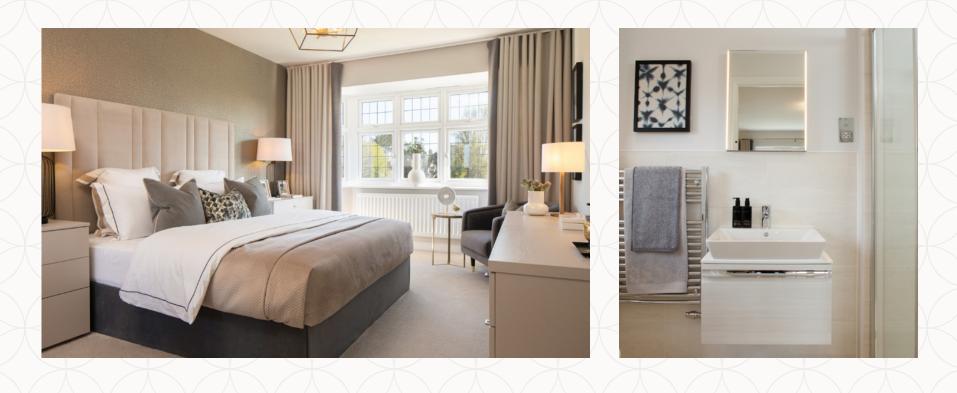

## THE WEDMORE SECOND FLOOR

| 8 Bedroom 1             | 15'5" × 17'1" | 5.33 x 5.20 m |
|-------------------------|---------------|---------------|
| 9 En-suite 1            | 9'6" x 17'1"  | 2.93 x 1.62 m |
| <sup>10</sup> Bedroom 2 | 13'2" x 11'3" | 4.02 x 3.45 m |
| 11 En-suite 2           | 7'6" × 4'3"   | 2.33 x 1.31 m |
| 12 Bedroom 3            | 12'6" × 10'3" | 3.84 x 3.15 m |
| <sup>13</sup> Bedroom 4 | 11'2" x 10'9" | 3.40 x 3.31 m |
| 14 Bathroom             | 7'6" x 7'5"   | 2.33 x 2.30 m |

#### KEY

Dimensions startST Storage

Customers should note this illustration is an example of the Wedmore house type. All dimensions indicated are approximate and the furniture layout is for illustrative purposes only. Homes may be 'handed' (mirror image) versions of the illustrations, and may be detached, semi-detached or terraced. Materials used may differ from plot to plot including render and roof tile colours. Detailed plans and specifications are available for inspection for each plot at our Sales Centre during working hours and customers must check their individual specifications prior to making a reservation.