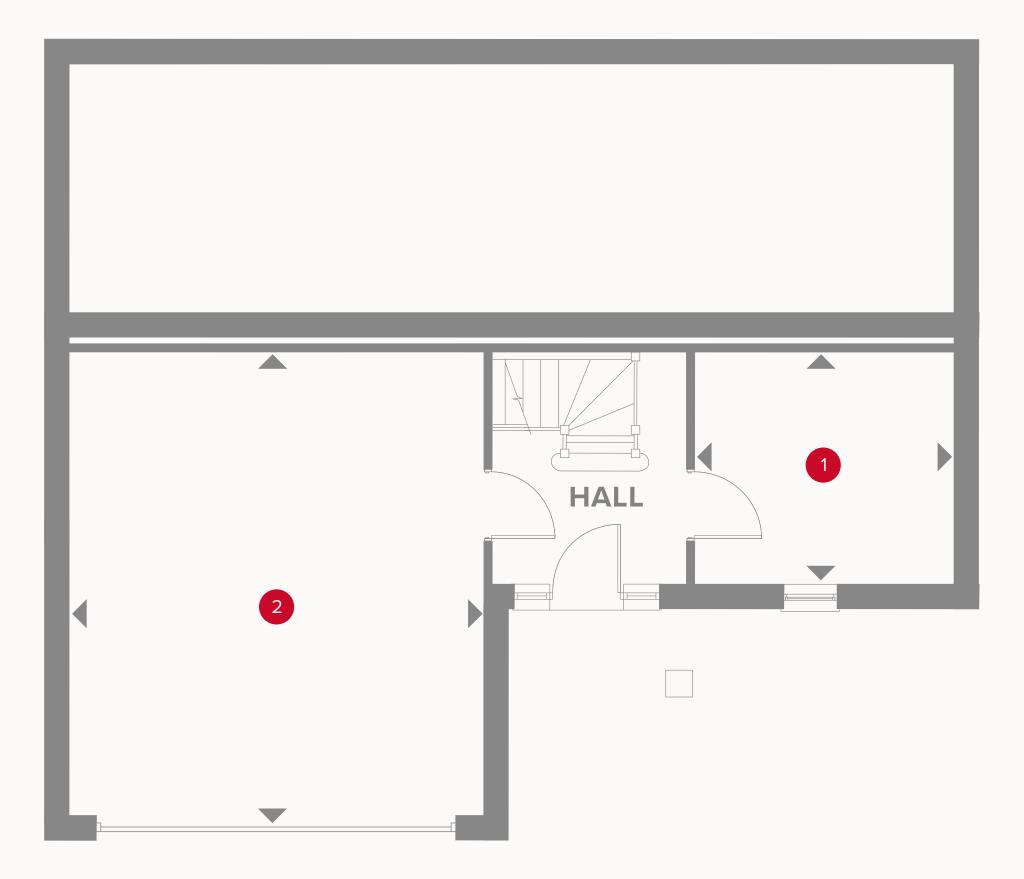

## THE WEDMORE GROUND FLOOR

10'6" x 9'5"

19'2" x 17'2"

3.23 x 2.89 m 5.84 x 5.25 m

#### KEY

- Boo Hob
- OV Oven
- FF Fridge/freezer
- **TD** Tumble dryer space

- Dimensions start
- ST Storage cupboard
- **WM** Washing machine space
- **DW** Dish washer space