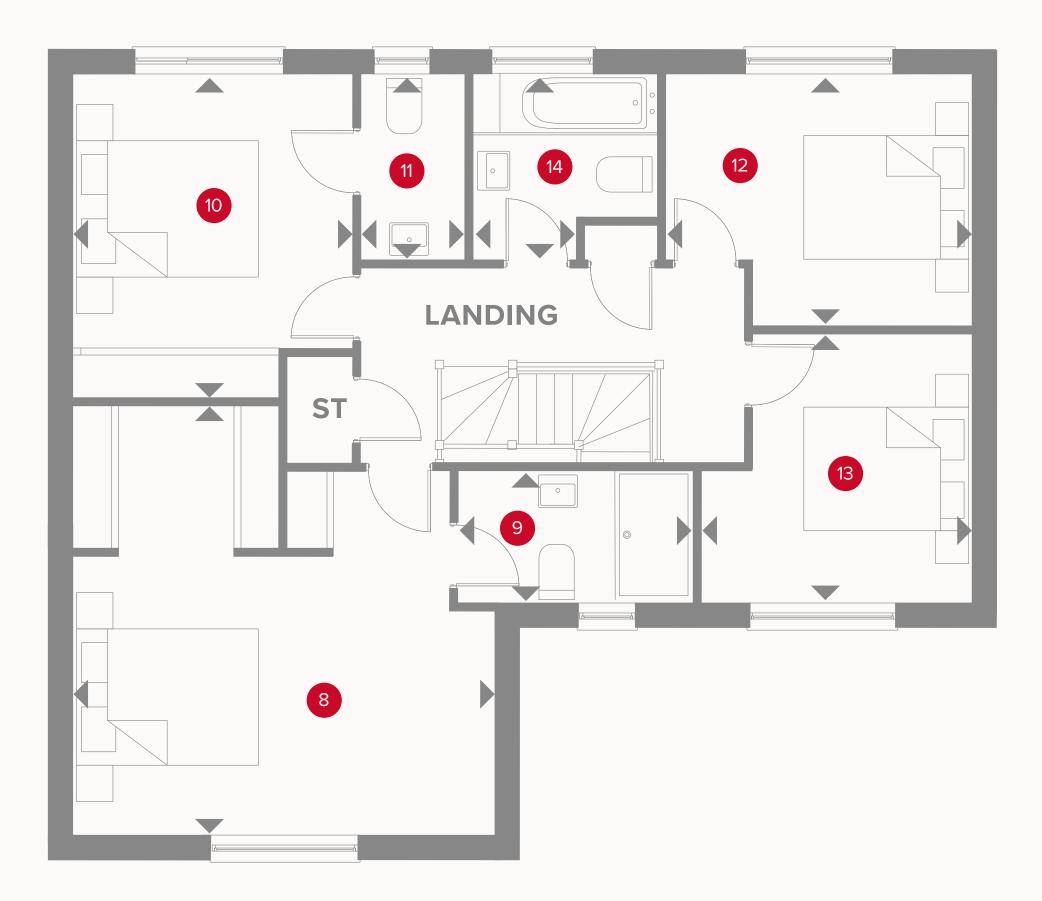

## THE WEDMORE SECOND FLOOR

| 8 Bedroom 1             | 15'5" × 17'1" | 5.33 x 5.20 m |
|-------------------------|---------------|---------------|
| 9 En-suite 1            | 9'6" x 17'1"  | 2.93 x 1.62 m |
| <sup>10</sup> Bedroom 2 | 13'2" x 11'3" | 4.02 x 3.45 m |
| 11 En-suite 2           | 7'6" × 4'3"   | 2.33 x 1.31 m |
| 12 Bedroom 3            | 12'6" × 10'3" | 3.84 x 3.15 m |
| <sup>13</sup> Bedroom 4 | 11'2" x 10'9" | 3.40 x 3.31 m |
| 14 Bathroom             | 7'6" x 7'5"   | 2.33 x 2.30 m |

#### KEY

Dimensions startST Storage

Customers should note this illustration is an example of the Wedmore house type. All dimensions indicated are approximate and the furniture layout is for illustrative purposes only. Homes may be 'handed' (mirror image) versions of the illustrations, and may be detached, semi-detached or terraced. Materials used may differ from plot to plot including render and roof tile colours. Detailed plans and specifications are available for inspection for each plot at our Sales Centre during working hours and customers must check their individual specifications prior to making a reservation.