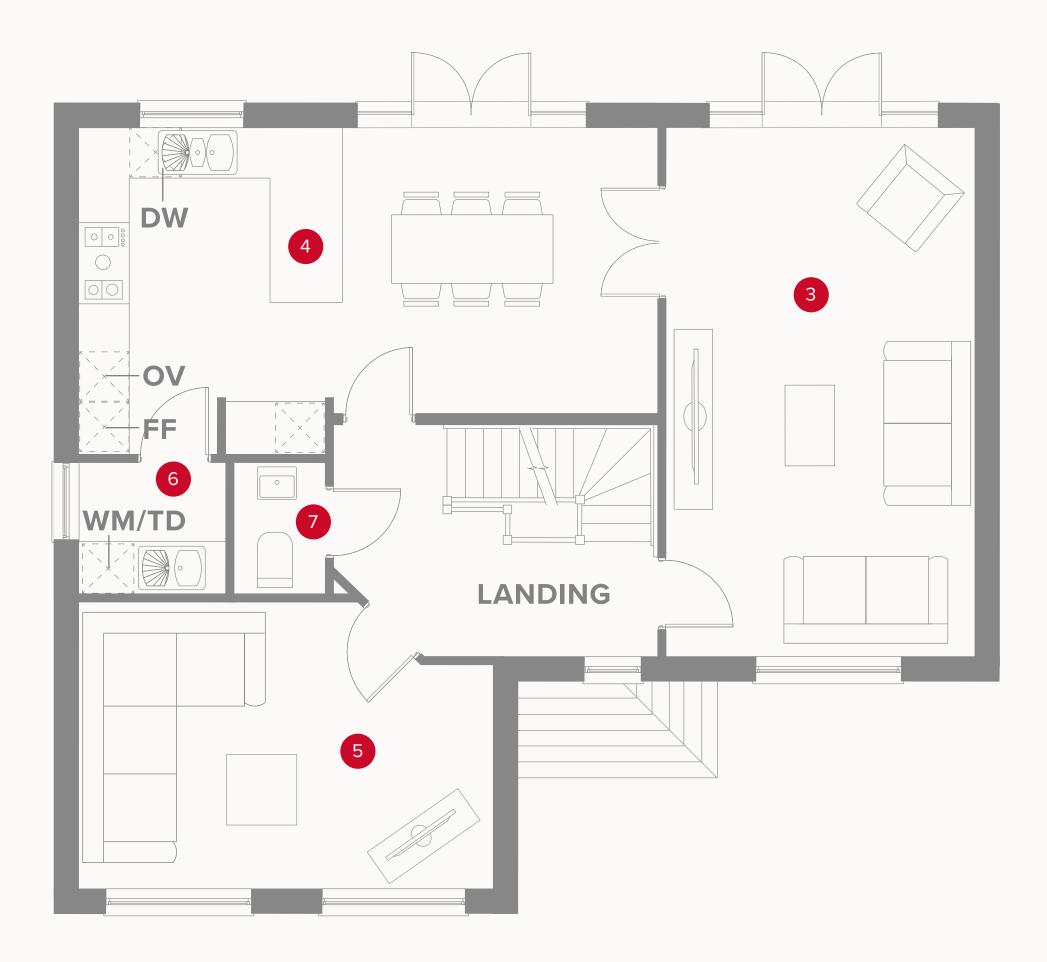

## THE WEDMORE GROUND FLOOR

10'6" x 9'5"

19'2" x 17'2"

3.23 x 2.89 m 5.84 x 5.25 m

# THE WEDMORE **FIRST FLOOR**

| 3 Lounge         | 21'5" x 12'5" | 6.56 x 3.82 m |
|------------------|---------------|---------------|
| 4 Kitchen/Dining | 23'7" x 13'3" | 7.21 x 4.05 m |
| 5 Family/Study   | 17'1" x 11'7" | 5.20 x 3.57 m |
| 6 Utility        | 6'1" x 5'4"   | 1.85 x 1.65 m |
| 7 Cloaks         | 5'1" x 3'8"   | 1.65 x 1.16 m |

#### KEY

- Boo Hob
- OV Oven
- FF Fridge/freezer
- **TD** Tumble dryer space

- Dimensions start
- ST Storage cupboard
- **WM** Washing machine space
- **DW** Dish washer space