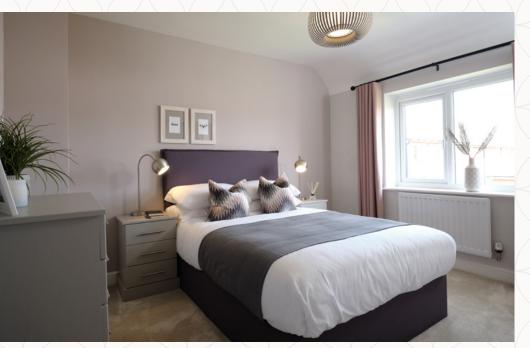

# THE LUDLOW FIRST FLOOR

| 5 | Bedroom 1 | 11'5" × 11'3" | 3.47 x 3.42 m |
|---|-----------|---------------|---------------|

| 6 | En-suite | 7'5" x 4'1" | 2.26 x 1.25 r |
|---|----------|-------------|---------------|
|   |          |             |               |