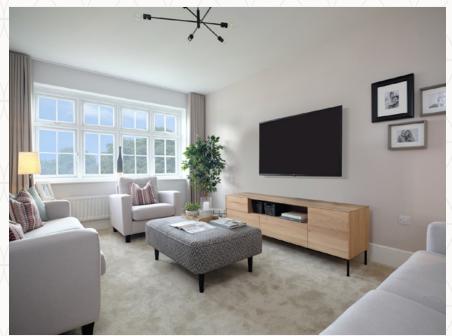

## THE LUDLOW GROUND FLOOR

1 Lounge 15'11" × 10'10" 4.84 x 3.35 m

2 Kitchen/ 18'2" × 11'5" 5.53 x 3.48 m Dining

3 Laundry 2'10" x 2'9" 0.87 x 0.85 m

4 Cloaks 1.76 x 0.90 m 5'9" x 2'11"