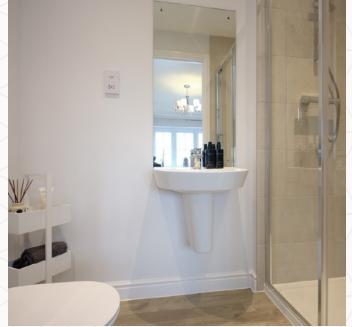

# THE LUDLOW FIRST FLOOR

| 5 | Bedroom 1 | 11'5" × 11'3" | 3.47 x 3.42 m |
|---|-----------|---------------|---------------|

| 6 | En-suite | 7'5" x 4'1" | 2.26 x 1.25 r |
|---|----------|-------------|---------------|
|   |          |             |               |