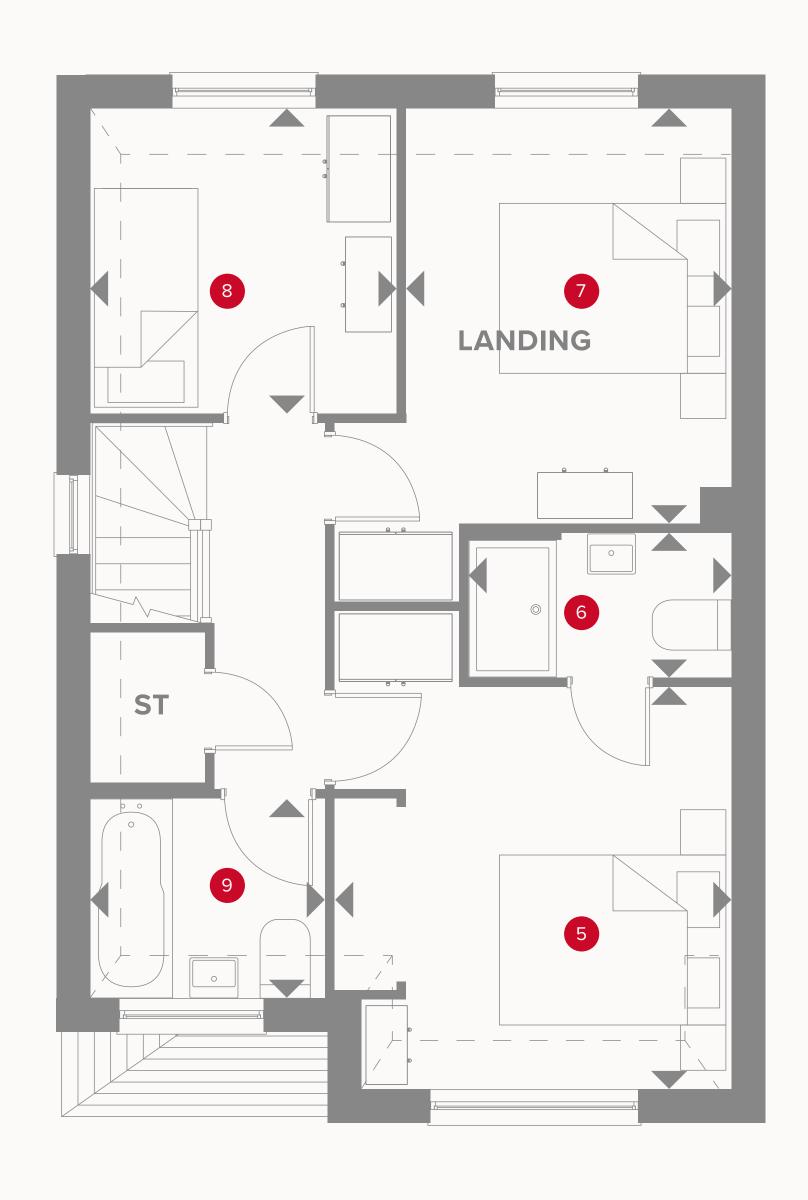

## THE LUDLOW GROUND FLOOR

1 Lounge 15'11" × 10'10" 4.84 x 3.35 m

2 Kitchen/ 18'2" × 11'5" 5.53 x 3.48 m Dining

3 Laundry 2'10" x 2'9" 0.87 x 0.85 m

4 Cloaks 1.76 x 0.90 m 5'9" x 2'11"

#### **KEY**

<sup>∞</sup> Hob

**OV** Oven

**FF** Fridge/freezer

**TD** Tumble dryer space

◆ Dimensions start

ST Storage cupboard **WM** Washing machine space

**DW** Dish washer space

# THE LUDLOW FIRST FLOOR

| 5 | Bedroom 1 | 11'5" × 11'3" | 3.47 x 3.42 m |
|---|-----------|---------------|---------------|

| 6 | En-suite | 7'5" x 4'1" | 2.26 x 1.25 r |
|---|----------|-------------|---------------|
|   |          |             |               |

7 Bedroom 2 11'9" x 9'3" 3.58 x 2.81 m

8 Bedroom 3 8'8" x 8'7" 2.64 x 2.62 m

9 Bathroom 6'8" x 5'7" 2.02 x 1.71 m

**KEY** 

Dimensions startHW Hot water storage

Customers should note this illustration is an example of the Ludlow house type.