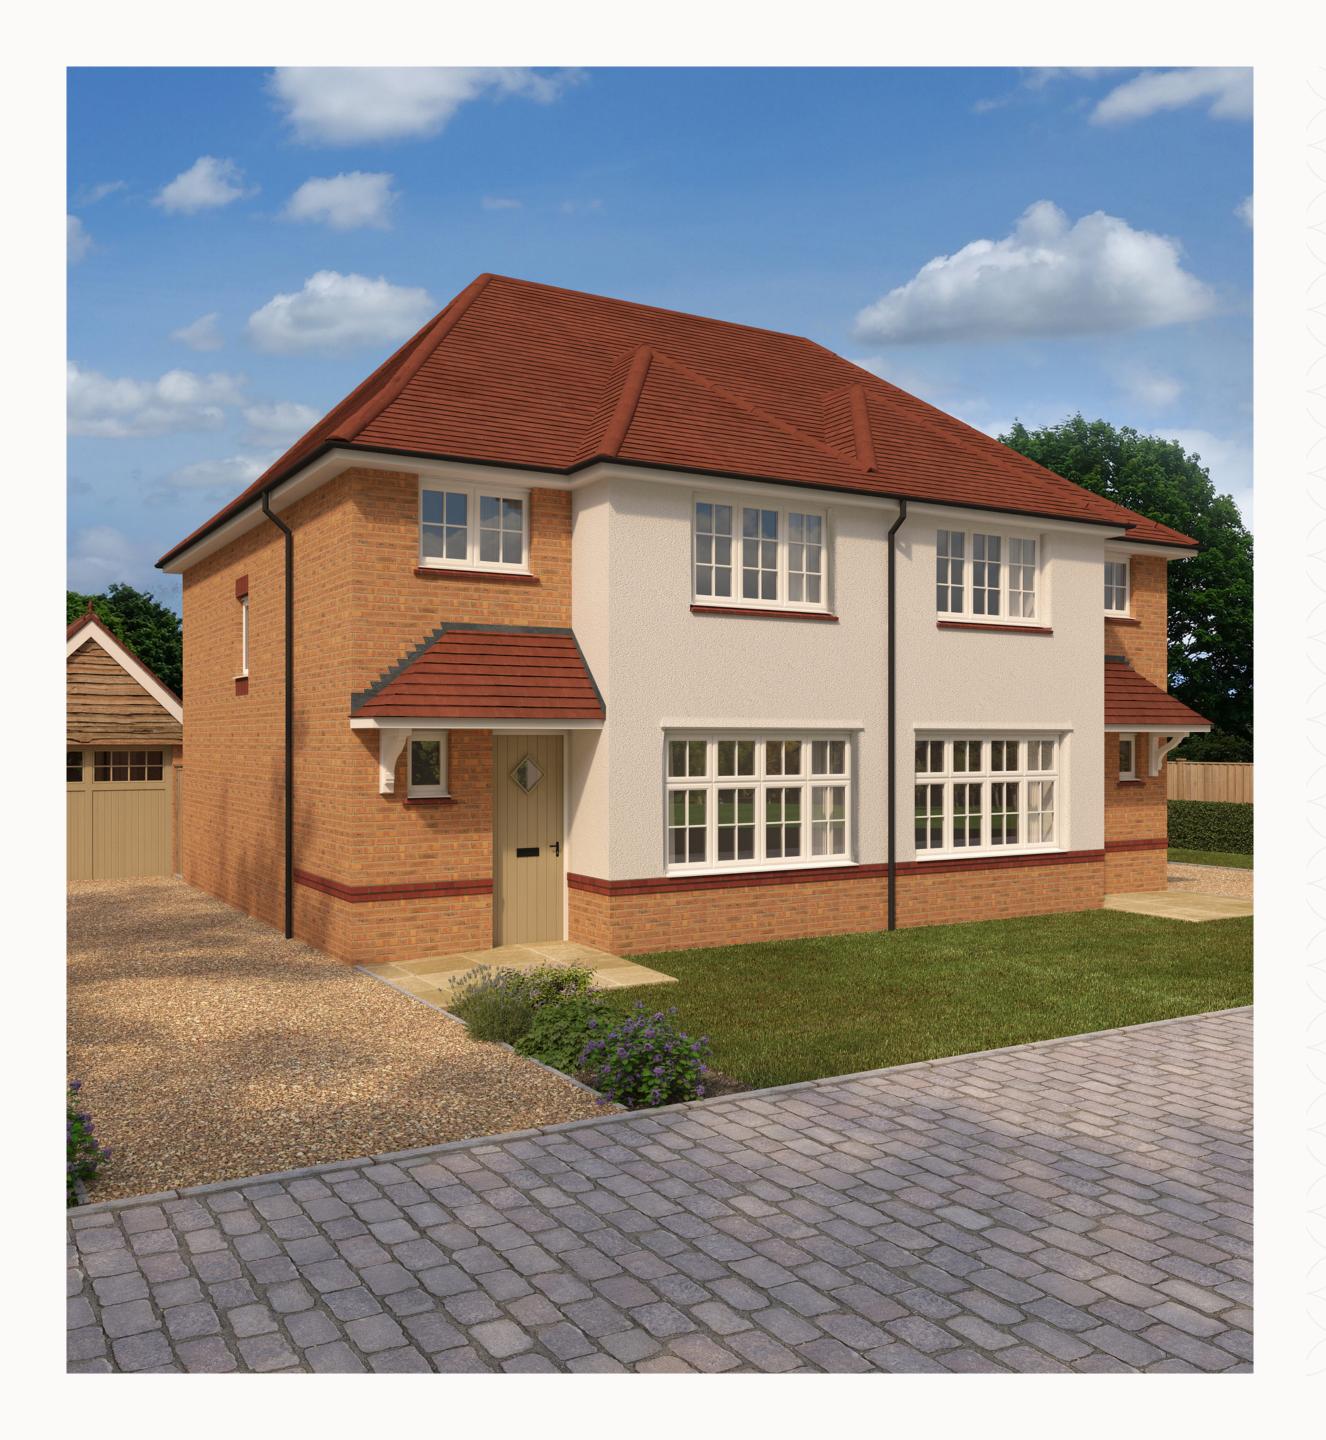

#### HERITAGE - REDROW -

# LUDLOW

THREE BEDROOM HOME





### HERITAGE - REDROW -

# LUDLOW

THREE BEDROOM HOME





## THE LUDLOW GROUND FLOOR

1 Lounge 15'11" × 10'10" 4.84 x 3.35 m

2 Kitchen/ 18'2" × 11'5" 5.53 x 3.48 m Dining

3 Laundry 2'10" x 2'9" 0.87 x 0.85 m

4 Cloaks 1.76 x 0.90 m 5'9" x 2'11"





#### **KEY**

<sup>∞</sup> Hob

**OV** Oven

**FF** Fridge/freezer

**TD** Tumble dryer space

◆ Dimensions start

ST Storage cupboard **WM** Washing machine space

**DW** Dish washer space



# THE LUDLOW FIRST FLOOR

| 5 | Bedroom 1 | 11'5" × 11'3" | 3.47 x 3.42 m |
|---|-----------|---------------|---------------|

| 6 | En-suite | 7'5" x 4'1" | 2.26 x 1.25 r |
|---|----------|-------------|---------------|
|   |          |             |               |

7 Bedroom 2 11'9" x 9'3