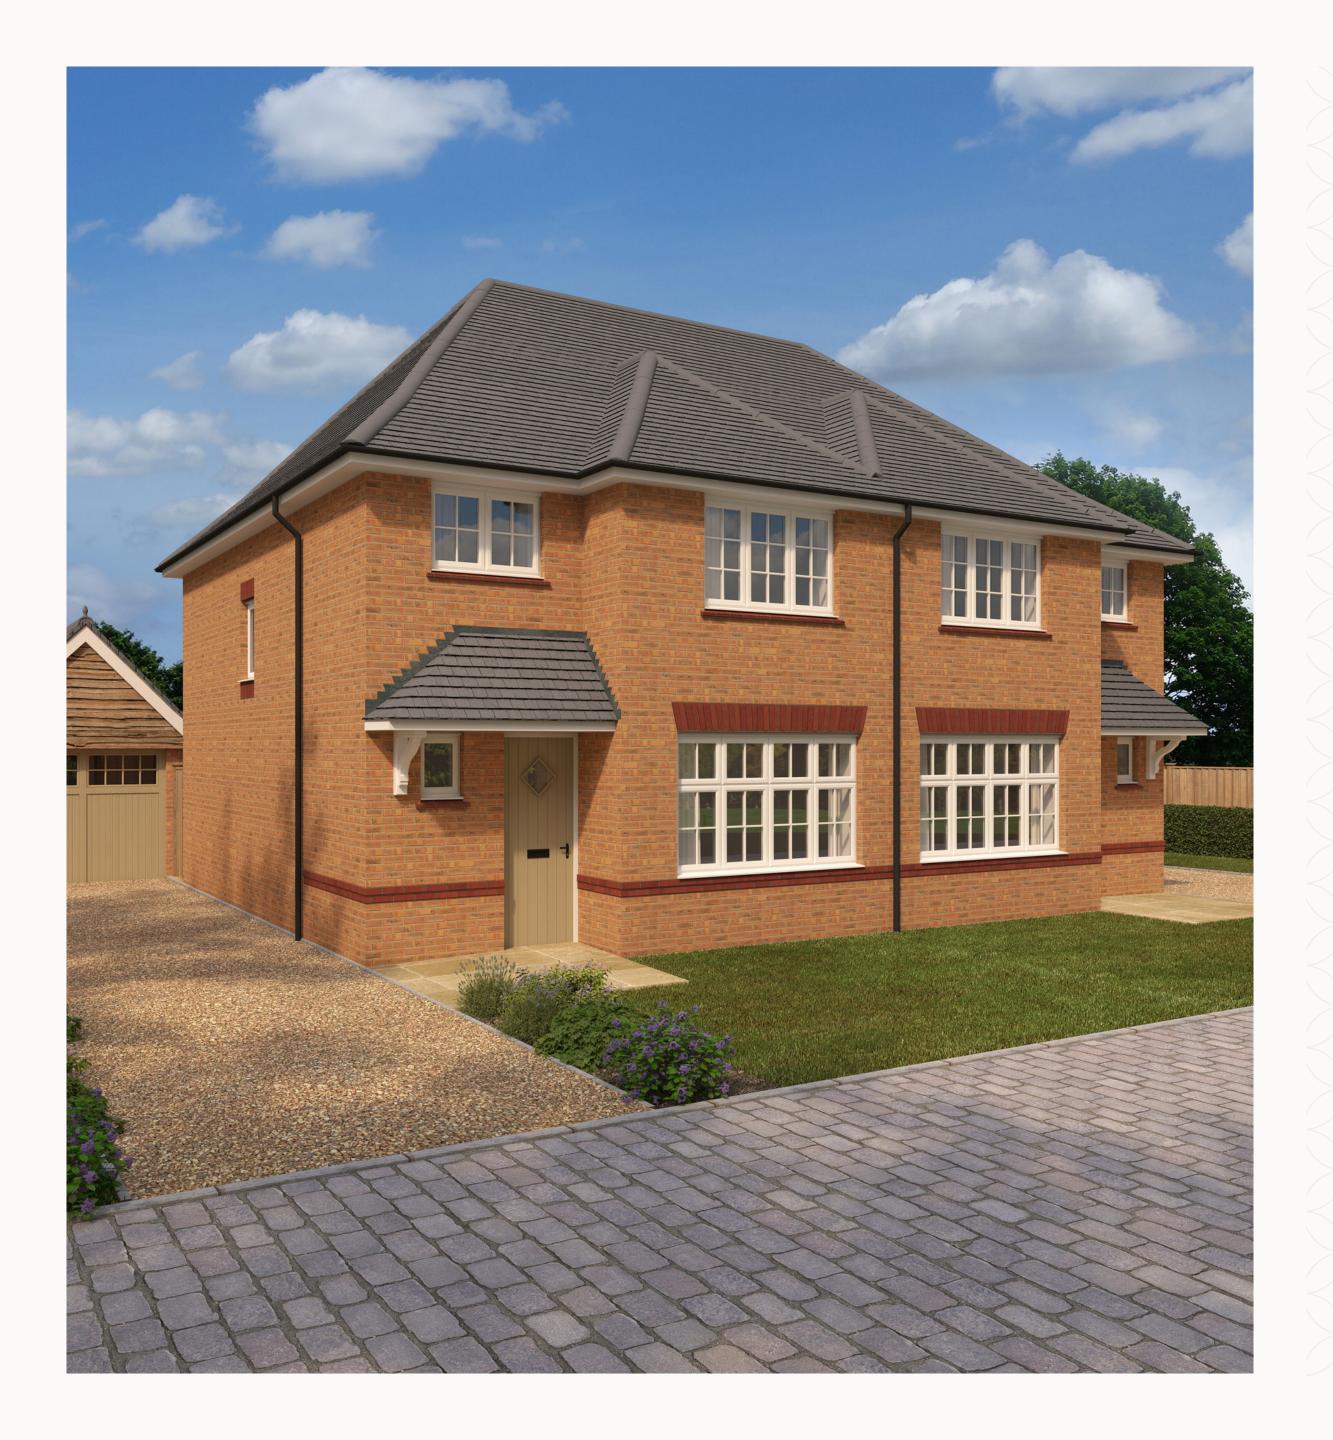

#### HERITAGE - REDROW -

# LUDLOW

THREE BEDROOM HOME





### HERITAGE - REDROW -

# LUDLOW

THREE BEDROOM HOME





## THE LUDLOW GROUND FLOOR

1 Lounge 15'11" × 10'10" 4.84 x 3.35 m

2 Kitchen/ 18'2" × 11'5" 5.53 x 3.48 m Dining

3 Laundry 2'10" x 2'9" 0.87 x 0.85 m

4 Cloaks 1.76 x 0.90 m 5'9" x 2'11"





#### **KEY**

<sup>∞</sup> Hob

**OV** Oven

**FF** Fridge/freezer

**TD** Tumble dryer space

◆ Dimensions start

ST Storage cupboard **WM** Washing machine space

**DW** Dish washer space



# THE LUDLOW FIRST FLOOR

| 5 | Bedroom 1 | 11'5" × 11'3" | 3.47 x 3.42 m |
|---|-----------|---------------|---------------|

| 6 | En-suite | 7'5" x 4'1" | 2.26 x 1.25 r |
|---|----------|-------------|---------------|
|   |          |             |               |

7 Bedroom 2 11'9" x 9'3" 3.58 x 2.81 m

8 Bedroom 3 8'8" x 8'7" 2.64 x 2.62 m

9 Ba