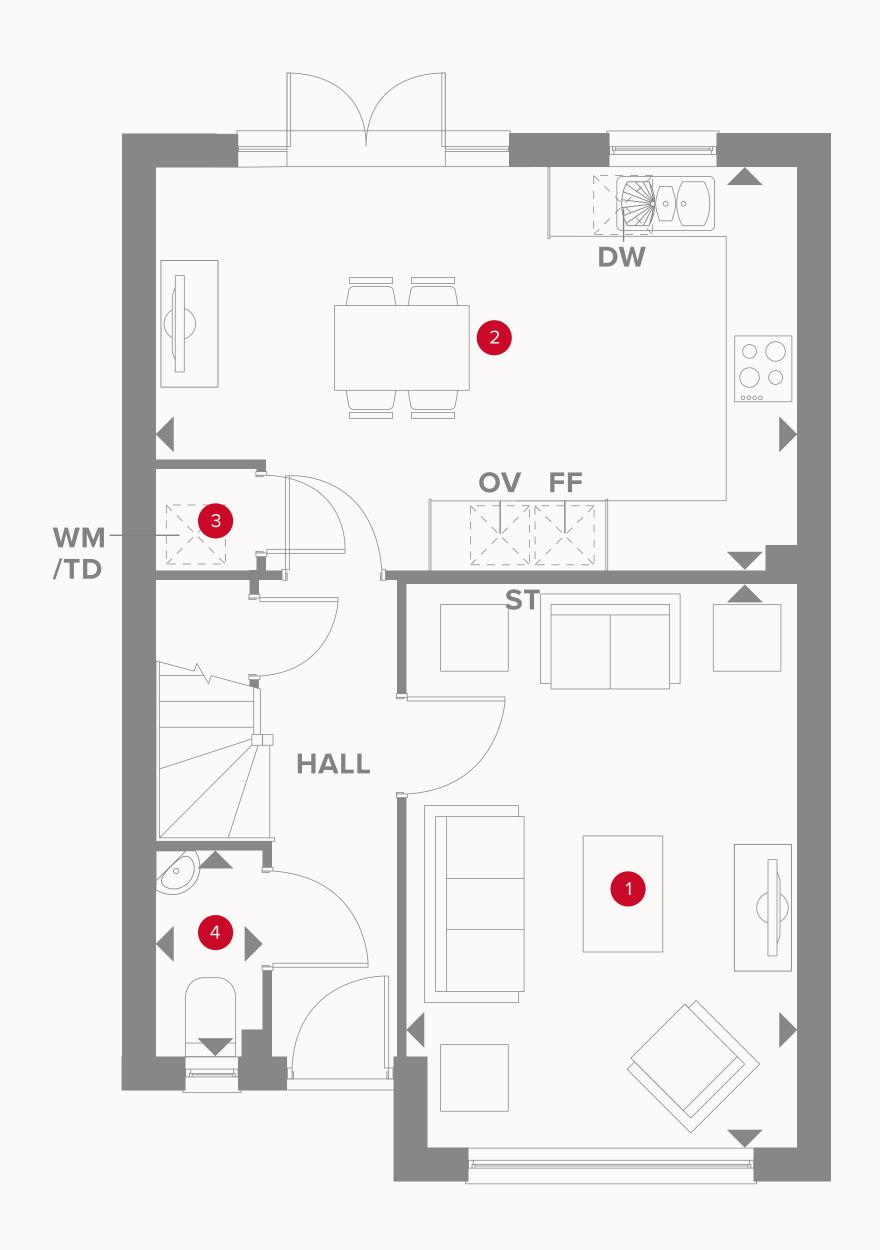

## THE LUDLOW GROUND FLOOR

1 Lounge 15'11" × 10'10" 4.84 x 3.35 m

2 Kitchen/ 18'2" × 11'5" 5.53 x 3.48 m Dining

3 Laundry 2'10" x 2'9" 0.87 x 0.85 m

4 Cloaks 1.76 x 0.90 m 5'9" x 2'11"

#### **KEY**

<sup>∞</sup> Hob

**OV** Oven

**FF** Fridge/freezer

**TD** Tumble dryer space

◆ Dimensions start

ST Storage cupboard **WM** Washing machine space

**DW** Dish washer space