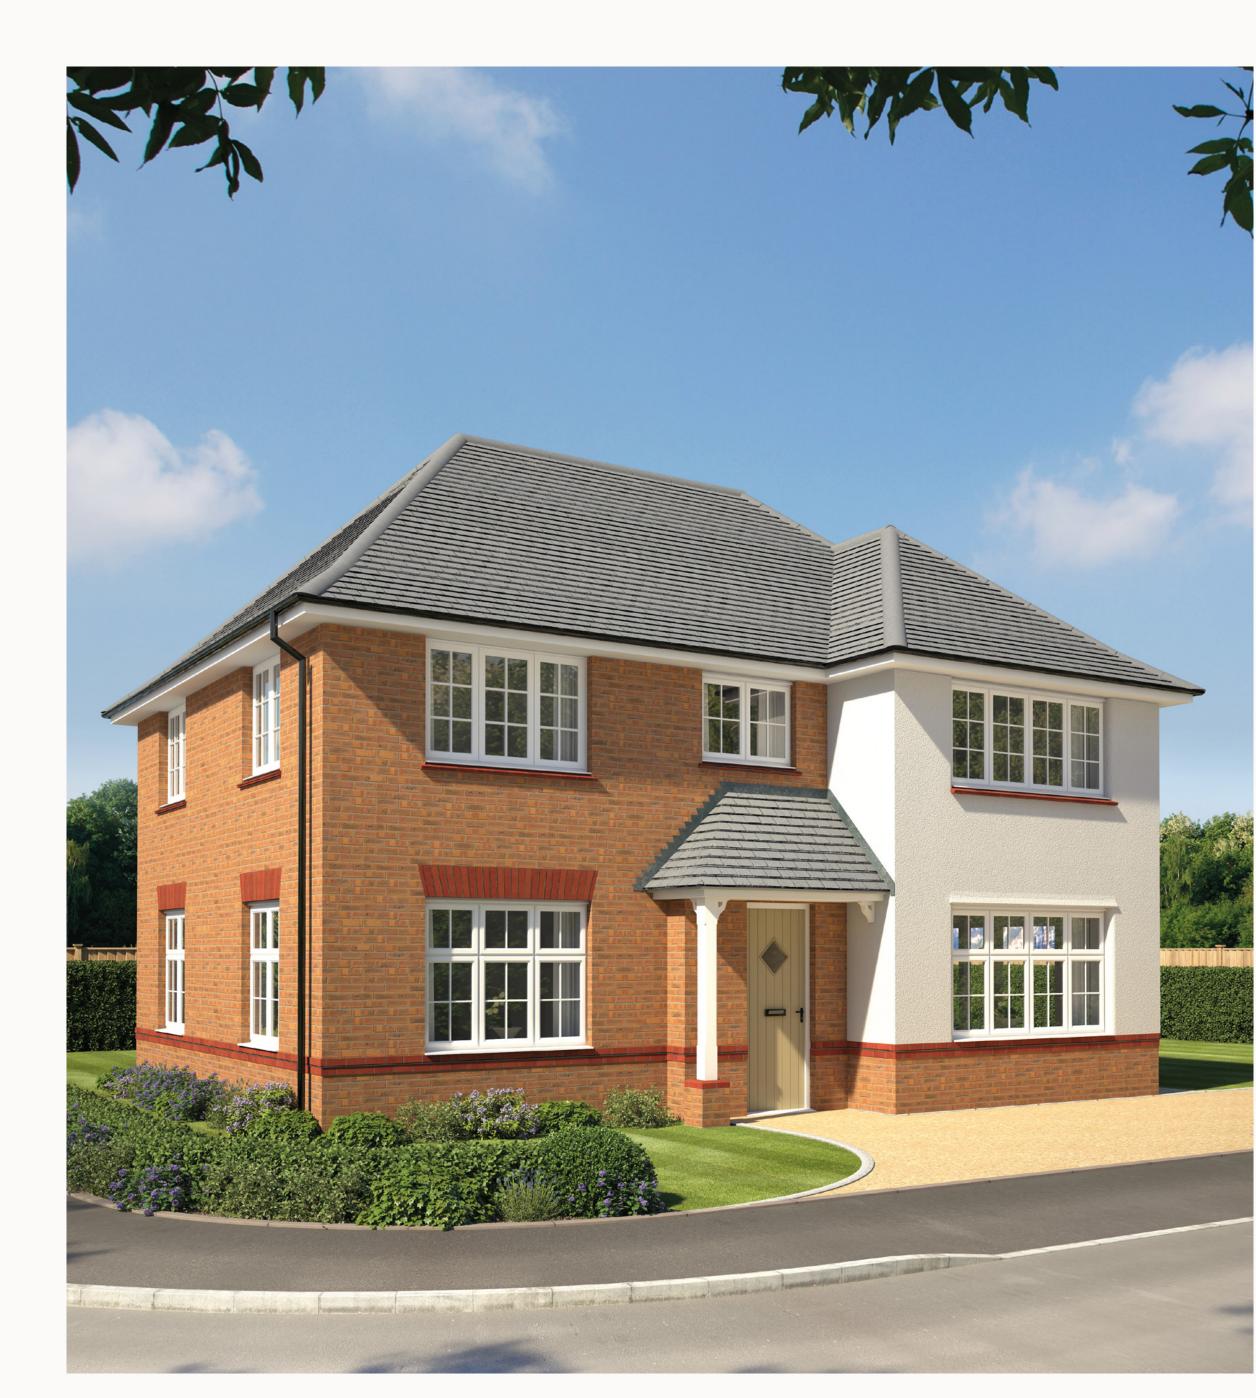

# THE SHAFTESBURY

#### FOUR BEDROOM HOME







### THE SHAFTESBURY GROUND FLOOR

| 1 Lounge                        | 21'2" x 11'8" | 6.44 x 3.56 m |
|---------------------------------|---------------|---------------|
| 2 Kitchen/<br>Dining/<br>Family | 25'7" x 11'7" | 7.79 x 3.52 m |
| 3 Utility                       | 6'6" x 5'9"   | 1.99 x 1.75 m |
| 4 Cloaks                        | 6'6" × 3'4"   | 1.99 x 1.01 m |



#### KEY

- Hob
- **OV** Oven
- FF Fridge/freezer
- **TD** Tumble dryer space

- Dimensions start
- **ST** Storage cupboard
- **WM** Washing machine space
- **DW** Dish washer space





## THE SHAFTESBURY **FIRST FLOOR**

| 5 Bedroom 1 | 11'11" × 11'8" | 3.62 x 3.55 m |
|-------------|----------------|---------------|
| 6 En-suite  | 7'11" × 4'7"   | 2.41 x 1.40 m |