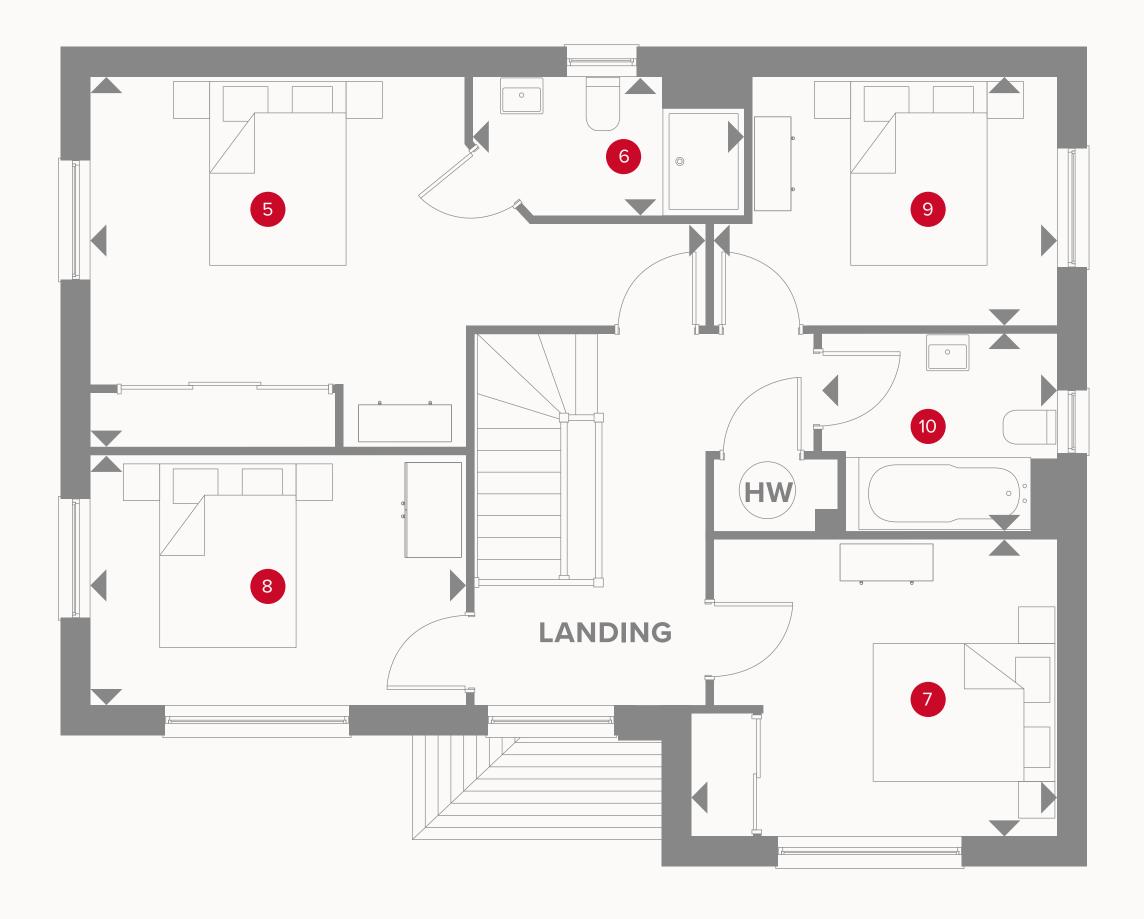

## THE SHAFTESBURY **FIRST FLOOR**

| 5 Bedroom 1 | 11'11" × 11'8" | 3.62 x 3.55 m |
|-------------|----------------|---------------|
| 6 En-suite  | 7'11" × 4'7"   | 2.41 x 1.40 m |
| 7 Bedroom 2 | 11'11" x 9'2"  | 3.62 x 2.80 m |
| 8 Bedroom 3 | 11'7" × 9'10"  | 3.52 x 2.99 m |
| 9 Bedroom 4 | 10'4" x 8'7"   | 3.16 x 2.61 m |
| 10 Bathroom | 8'2" x 6'8"    | 2.48 x 2.02 m |

Dimensions startHW Hot water storage

Customers should note this illustration is an example of the Shaftesbury house type. All dimensions indicated are approximate and the furniture layout is for illustrative purposes only. Homes may be 'handed' (mirror image) versions of the illustrations, and may be detached, semi-detached or terraced. Materials used may differ from plot to plot including render and roof tile colours. Detailed plans and specifications are available for inspection for each plot at our Sales Centre during working hours and customers must check their individual specifications prior to making a reservation.