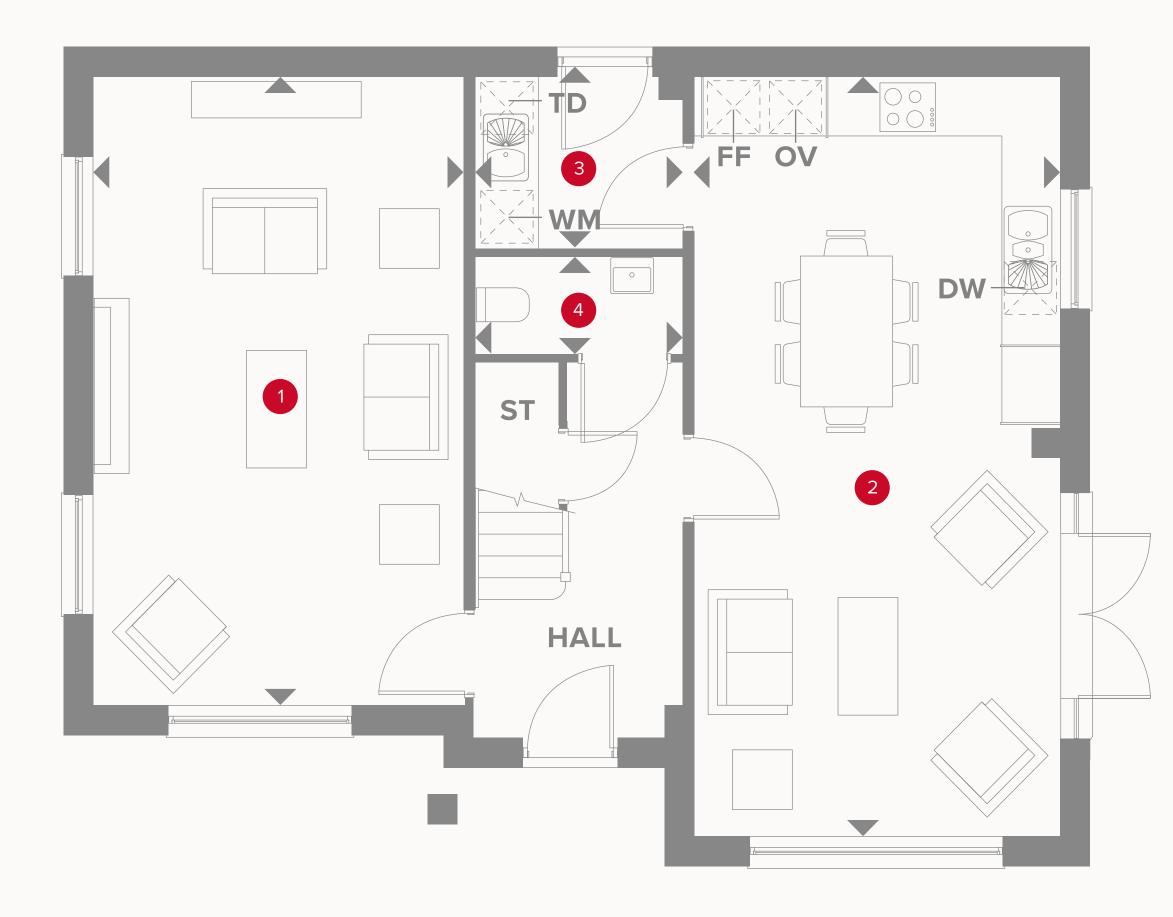

### THE SHAFTESBURY GROUND FLOOR

| 1 Lounge                        | 21'2" x 11'8" | 6.44 x 3.56 m |
|---------------------------------|---------------|---------------|
| 2 Kitchen/<br>Dining/<br>Family | 25'7" x 11'7" | 7.79 x 3.52 m |
| 3 Utility                       | 6'6" x 5'9"   | 1.99 x 1.75 m |
| 4 Cloaks                        | 6'6" × 3'4"   | 1.99 x 1.01 m |

#### KEY

- Hob
- **OV** Oven
- FF Fridge/freezer
- **TD** Tumble dryer space

- Dimensions start
- **ST** Storage cupboard
- **WM** Washing machine space
- **DW** Dish washer space