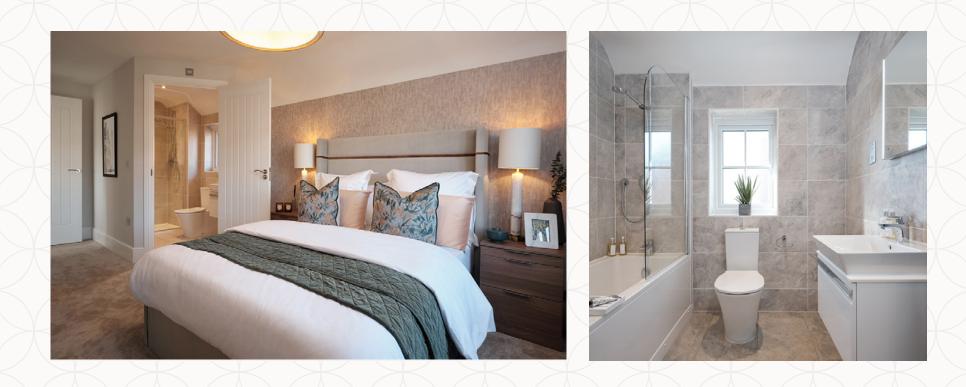

## THE SHAFTESBURY **FIRST FLOOR**

| 5 Bedroom 1 | 11'11" × 11'8" | 3.62 x 3.55 m |
|-------------|----------------|---------------|
| 6 En-suite  | 7'11" × 4'7"   | 2.41 x 1.40 m |
| 7 Bedroom 2 | 11'11" x 9'2"  | 3.62 x 2.80 m |
| 8 Bedroom 3 | 11'7" × 9'10"  | 3.52 x 2.99 m |
| 9 Bedroom 4 | 10'4" x 8'7"   | 3.16 x 2.61 m |
| 10 Bathroom | 8'2" x 6'8"    | 2.48 x 2.02 m |

Dimensions startHW Hot water storage

Customers should note this illustration is an example of the Shaftesbury house type. All dimensions indicated are approximate and the furniture layout is for illustrative purposes only. Homes may be 'handed' (mirror image) versions of the illustrations, and may be detached, semi-detached or terraced. Materials used may differ from plot to plot including render and roof tile colours. Detailed plans and specifications are available for inspection for each plot at our Sales Centre during working hours and customers must check their individual specifications prior to making a reservation.