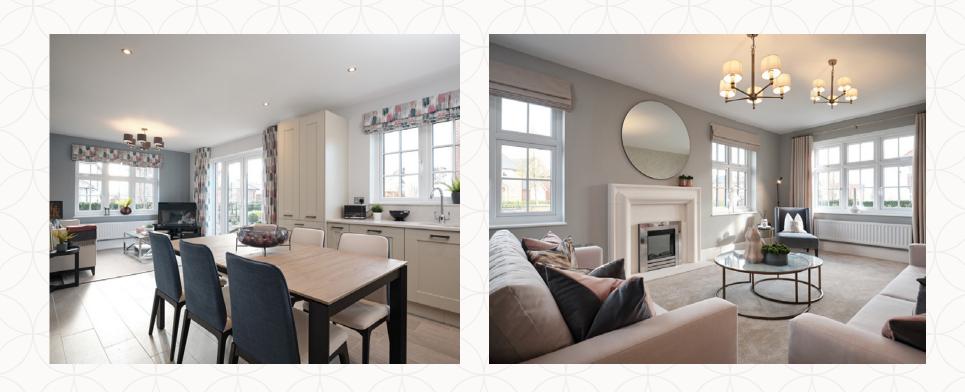

Dimensions startHW Hot water storage

Customers should note this illustration is an example of the Shaftesbury house type. All dimensions indicated are approximate and the furniture layout is for illustrative purposes only. Homes may be 'handed' (mirror image) versions of the illustrations, and may be detached, semi-detached or terraced. Materials used may differ from plot to plot including render and roof tile colours. Detailed plans and specifications are available for inspection for each plot at our Sales Centre during working hours and customers must check their individual specifications prior to making a reservation.