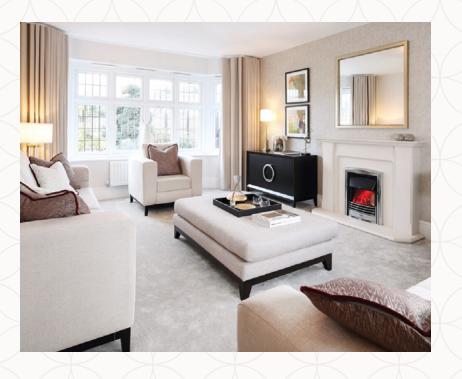

### THE RICHMOND GROUND FLOOR

1 Lounge 17'7" x 13'0" 5.38 x 3.97 m

2 Family 13'7" x 11'3" 4.20 x 3.45 m

3 Dining 11'5" x 10'9" 3.51 x 3.35 m

4 Kitchen 15'6" x 14'0" 4.76 x 4.27 m

5 Utility 11'4" x 5'3" 3.46 x 1.62 m