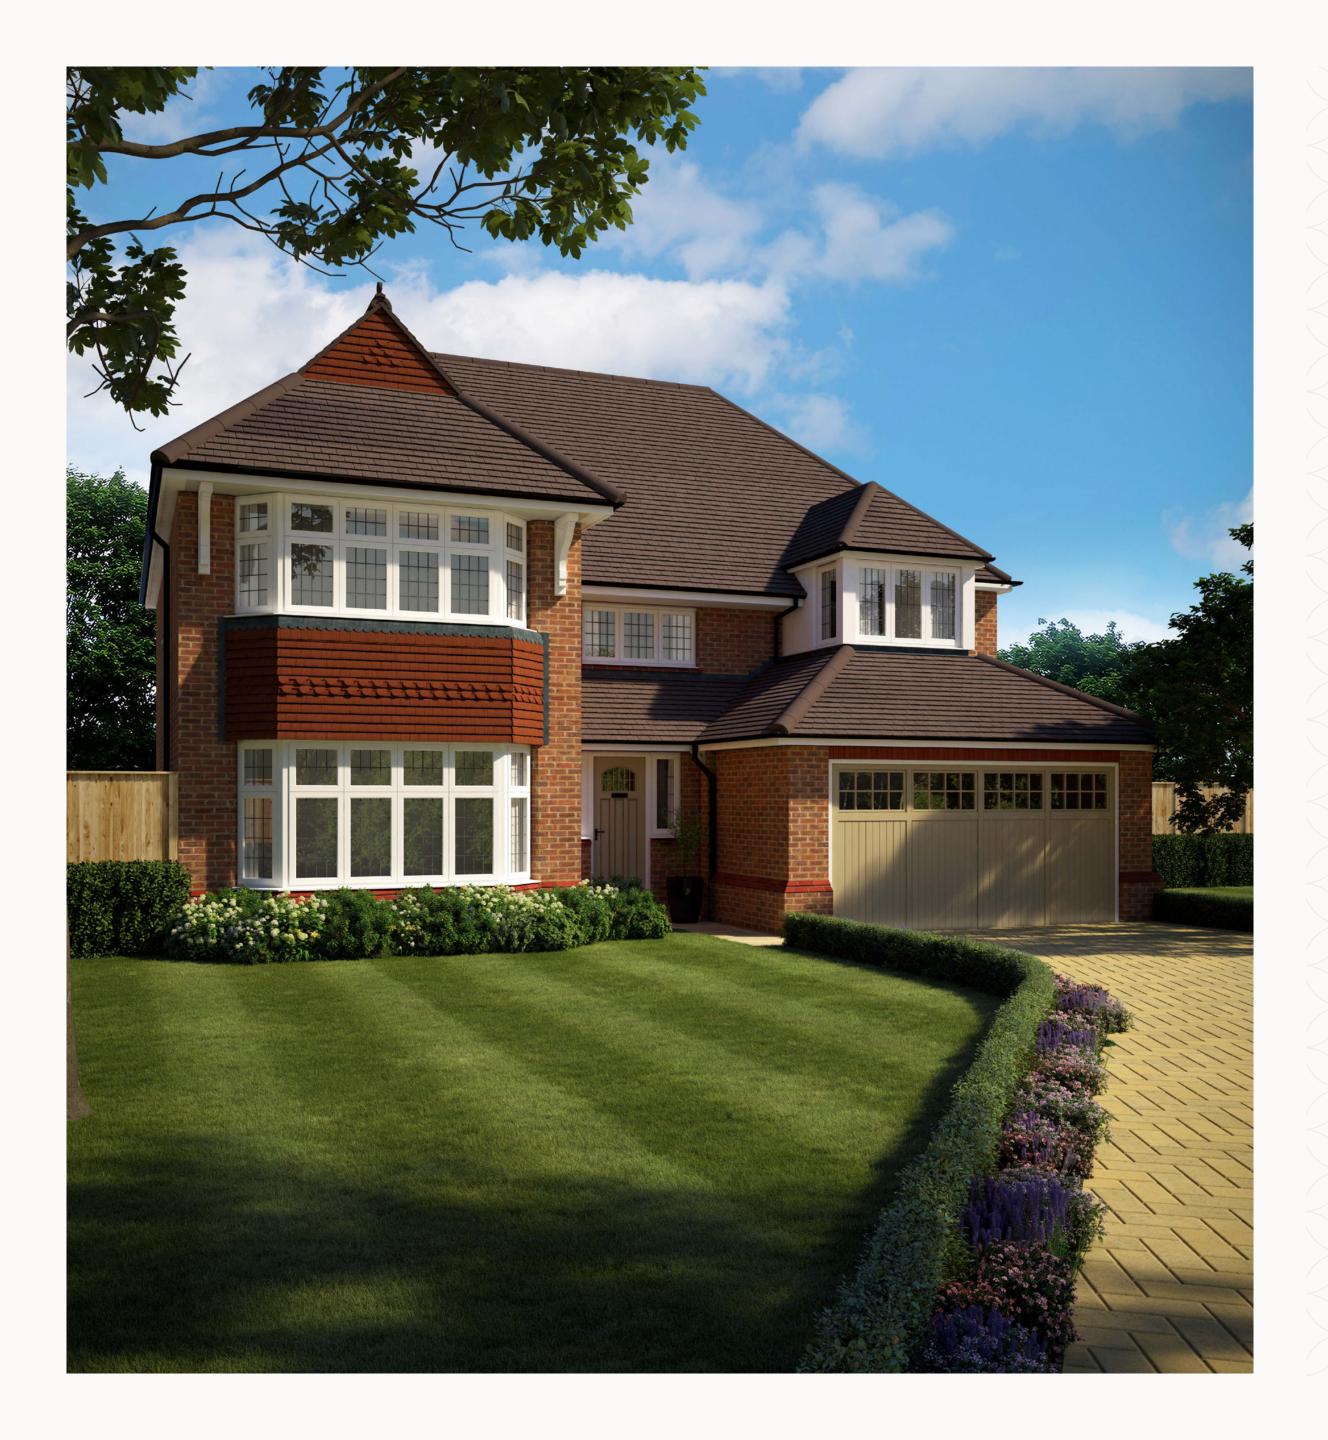

## RICHMOND

FOUR BEDROOM HOME





### THE RICHMOND GROUND FLOOR

1 Lounge 17'7" x 13'0" 5.38 x 3.97 m

2 Family 13'7" x 11'3" 4.20 x 3.45 m

3 Dining 11'5" x 10'9" 3.51 x 3.35 m

4 Kitchen 15'6" x 14'0" 4.76 x 4.27 m

5 Utility 11'4" x 5'3" 3.46 x 1.62 m

6 Cloaks 5'5" x 3'7" 1.69 x 1.12 m





#### **KEY**

₩ Hob

**OV** Oven

**FF** Fridge/freezer

**TD** Tumble dryer space

◆ Dimensions start

ST Storage cupboard

**WM** Washing machine space

**DW** Dish washer space

# 10 HW LANDING

### THE RICHMOND FIRST FLOOR

|   | Bedroom 1    | 14'7" × 13'0" | 4.49 x 3.97 m |
|---|--------------|---------------|---------------|
|   | 8 En-suite 1 | 7'9" x 7'1"   | 2.43 x 2.17 m |
|   | 9 Wardrobe   | 7'1" × 6'7"   | 2.17 x 2.05 m |
| 1 | Bedroom 2    | 12'1" x 11'5" | 3.70 x 3.52 m |
|   |