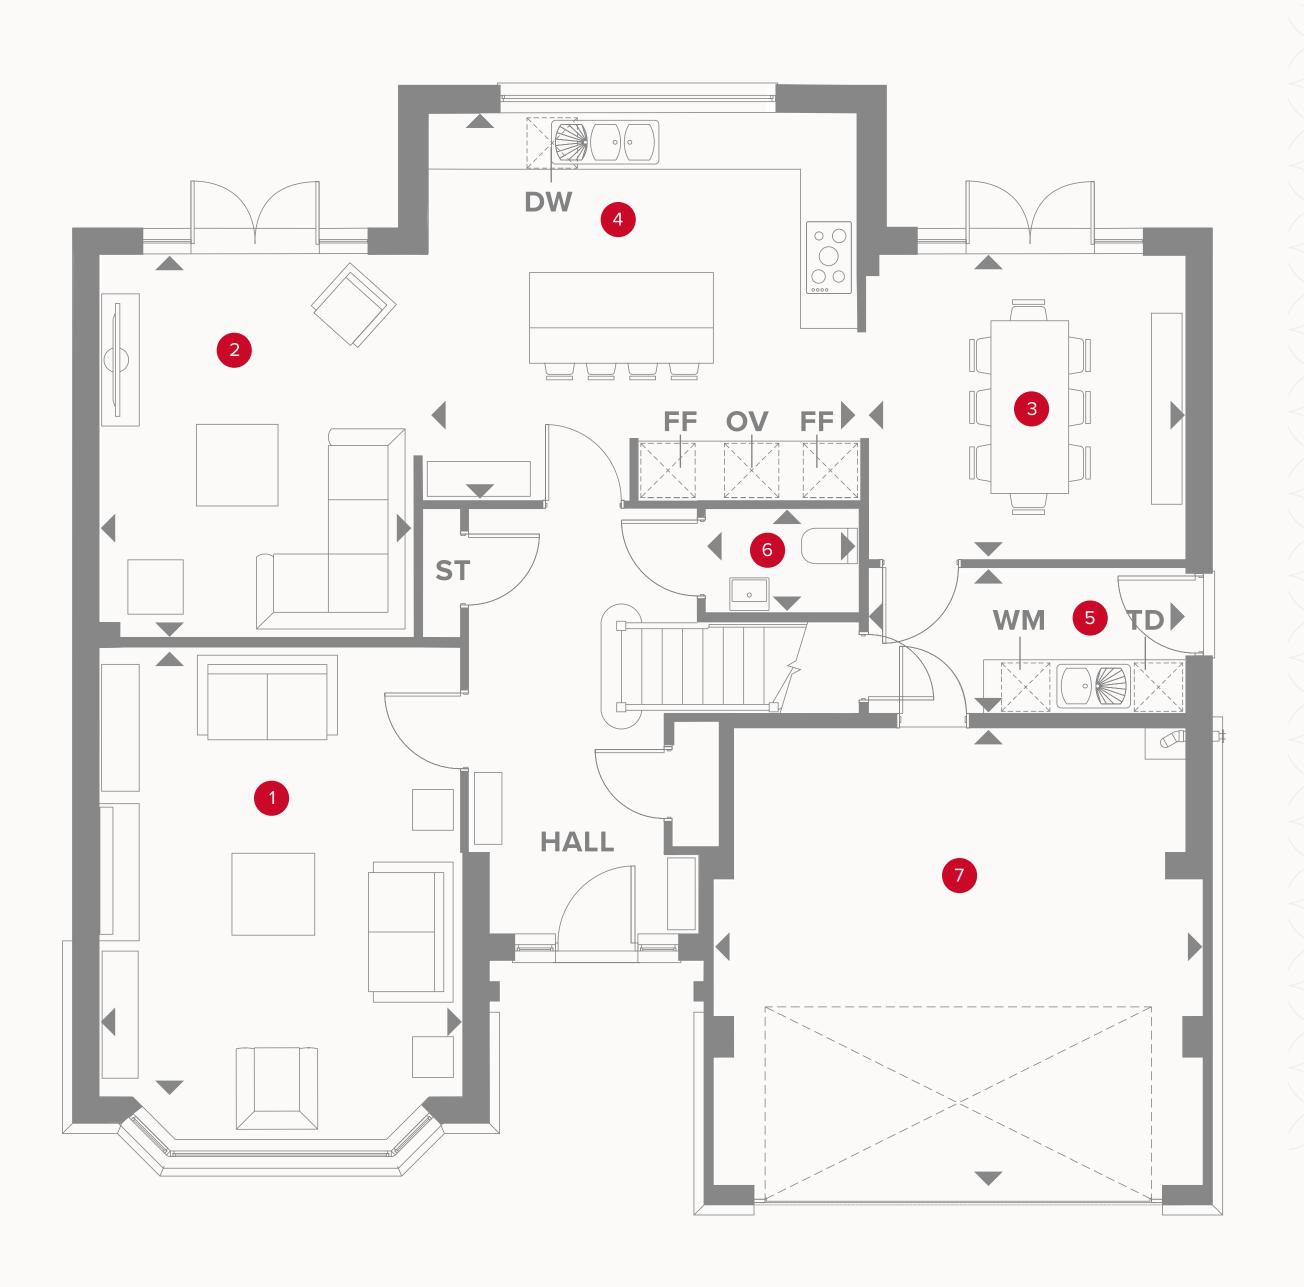

### THE RICHMOND GROUND FLOOR

1 Lounge 17'7" x 13'0" 5.38 x 3.97 m

2 Family 13'7" x 11'3" 4.20 x 3.45 m

3 Dining 11'5" x 10'9" 3.51 x 3.35 m

4 Kitchen 15'6" x 14'0" 4.76 x 4.27 m

5 Utility 11'4" x 5'3" 3.46 x 1.62 m

6 Cloaks 5'5" x 3'7" 1.69 x 1.12 m

#### **KEY**

₩ Hob

**OV** Oven

**FF** Fridge/freezer

**TD** Tumble dryer space

◆ Dimensions start

ST Storage cupboard

**WM** Washing machine space

**DW** Dish washer space

### THE RICHMOND FIRST FLOOR

|   | Bedroom 1    | 14'7" × 13'0" | 4.49 x 3.97 m |
|---|--------------|---------------|---------------|
|   | 8 En-suite 1 | 7'9" x 7'1"   | 2.43 x 2.17 m |
|   | 9 Wardrobe   | 7'1" × 6'7"   | 2.17 x 2.05 m |
| 1 | Bedroom 2    | 12'1" x 11'5" | 3.70 x 3.52 m |
|   | En-suite 2   | 8'2" x 3'9"   | 2.50 x 1.20 m |
|   | 2 Bedroom 3  | 11'6" x 9'4"  | 3.53 x 2.86 m |
|   | Bedroom 4    | 15'5" × 11'5" | 4.73 x 3.52 m |
| 1 | 4 Bathroom   | 10'9" x 5'8"  | 3.33 x 1.78 m |

### **KEY**

◆ Dimensions start **HW** Hot water storage

Customers should note this illustration is an example of the Richmond house type. All dimensions indicated are approximate and the furniture layout is for illustrative purposes only. Homes may be 'handed' (mirror image) versions of the illustrations, and may be detached, semi-detached or terraced. Materials used may differ from plot to plot including render and roof tile colours. Detailed plans and specifications are available for inspection for each plot at our Sales Centre during working hours and customers must check their individual specifications prior to making a reservation.