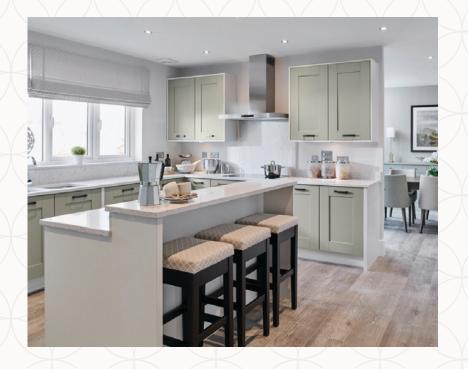

### THE RICHMOND GROUND FLOOR

1 Lounge 17'7" x 13'0" 5.38 x 3.97 m

2 Family 13'7" x 11'3" 4.20 x 3.45 m

3 Dining 11'5" x 10'9" 3.51 x 3.35 m

4 Kitchen 15'6" x 14'0" 4.76 x 4.27 m

5 Utility 11'4" x 5'3" 3.46 x 1.62 m

**DW** Dish washer space