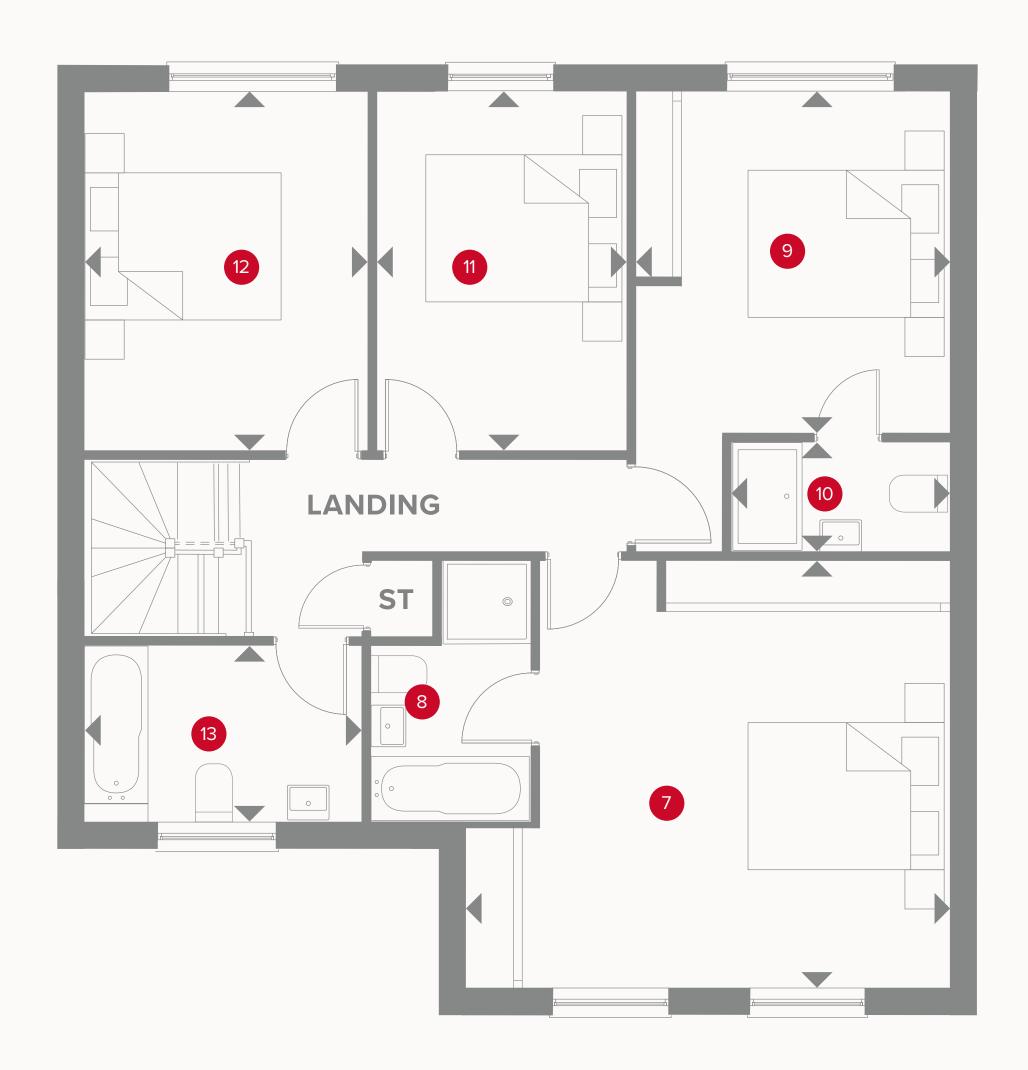

## THE BURRINGTON SECOND FLOOR

| 7  | Bedroom 1  | 17'1" × 2'7"  | 5.20 x 4.65 m |
|----|------------|---------------|---------------|
| 8  | En-suite 1 | 9'3" x 5'7"   | 2.84 x 1.75 m |
| 9  | Bedroom 2  | 16'3" x 11'1" | 4.96 x 3.38 m |
| 10 | En-suite 2 | 7'5" x 3'8"   | 2.30 x 1.17 m |
| 11 | Bedroom 3  | 12'7" x 8'9"  | 3.88 x 2.73 m |
| 12 | Bedroom 4  | 12'7" × 10'1" | 3.88 x 3.07 m |
|    |            |               |               |

9'8" x 6'2"

3.00 x 1.89 m

### **KEY**

13 Bathroom

**ST** Storage

Customers should note this illustration is an example of the Burrington house type. All dimensions indicated are approximate and the furniture layout is for illustrative purposes only. Homes may be 'handed' (mirror image) versions of the illustrations, and may be detached, semi-detached or terraced. Materials used may differ from plot to plot including render and roof tile colours. Detailed plans and specifications are available for inspection for each plot at our Sales Centre during working hours and customers must check their individual specifications prior to making a reservation.