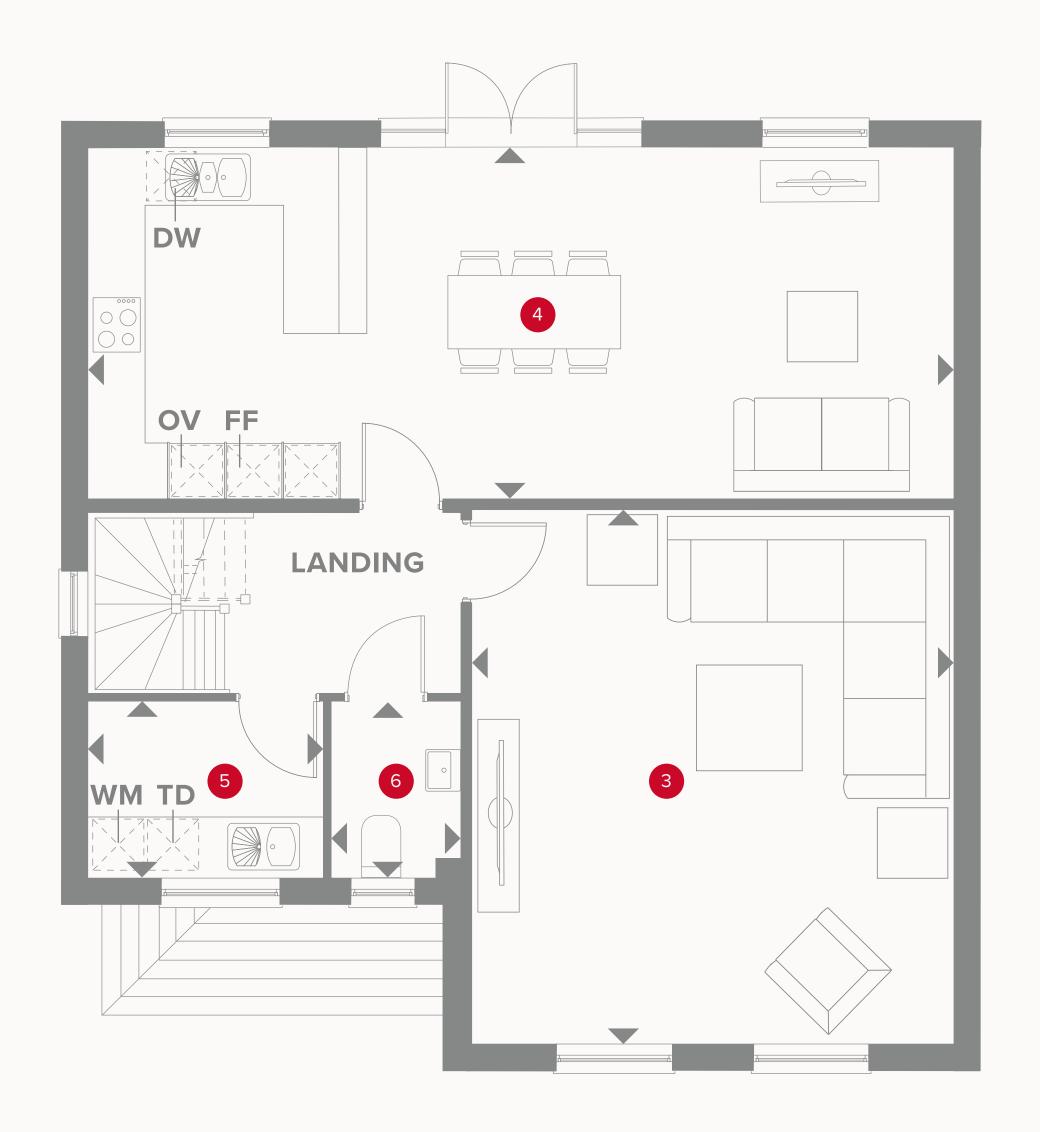

## THE BURRINGTON GROUND FLOOR

1 Boot Room

6'0" x 5'7"

1.84 x 1.74 m

<sup>2</sup> Garage

19'2" x 17'2"

5.84 x 5.25 m

### **KEY**

◆ Dimensions start

**ST** Storage cupboard

# THE BURRINGTON FIRST FLOOR

| 3 Lour | nge | 18'9 | " × 17'0" |  | 5.78 x | 5.21 m |
|--------|-----|------|-----------|--|--------|--------|
|        |     |      |           |  |        |        |

| 4 | Kitchen/Dining/Family                                                                                                                                                                                                                                                                                                                                                                                                                                                                                                                                                                                                                                                                                                                                                                                                                                                                                                                                                                                                                                                                                                                                                                                                                                                                                                                                                                                                                                                                                                                                                                                                                                                                                                                                                                                                                                                                                                                                                                                                                                                                                                          | 30'7" x 12'4" | 9.36  | < 3.79 m    |
|---|--------------------------------------------------------------------------------------------------------------------------------------------------------------------------------------------------------------------------------------------------------------------------------------------------------------------------------------------------------------------------------------------------------------------------------------------------------------------------------------------------------------------------------------------------------------------------------------------------------------------------------------------------------------------------------------------------------------------------------------------------------------------------------------------------------------------------------------------------------------------------------------------------------------------------------------------------------------------------------------------------------------------------------------------------------------------------------------------------------------------------------------------------------------------------------------------------------------------------------------------------------------------------------------------------------------------------------------------------------------------------------------------------------------------------------------------------------------------------------------------------------------------------------------------------------------------------------------------------------------------------------------------------------------------------------------------------------------------------------------------------------------------------------------------------------------------------------------------------------------------------------------------------------------------------------------------------------------------------------------------------------------------------------------------------------------------------------------------------------------------------------|---------------|-------|-------------|
|   | The street of th | 00 / // 12    | 0.007 | ( 0.7 5 1/1 |

| Utility    |  | 0,1,", 6,2," | OFGW          | 102 0 |
|------------|--|--------------|---------------|-------|
| U ULUILV \ |  | 8'4" x 6'3"  | $2.56 \times$ | 1.93  |
|            |  |              |               |       |
|            |  |              |               |       |

6 Cloaks 4'0" x 6'3" 1.22 x 1.93 m

#### **KEY**

<sup>∞</sup> Hob

**OV** Oven

**FF** Fridge/freezer

**TD** Tumble dryer space

◆ Dimensions start

ST Storage cupboard

**WM** Washing machine space

**DW** Dish washer space