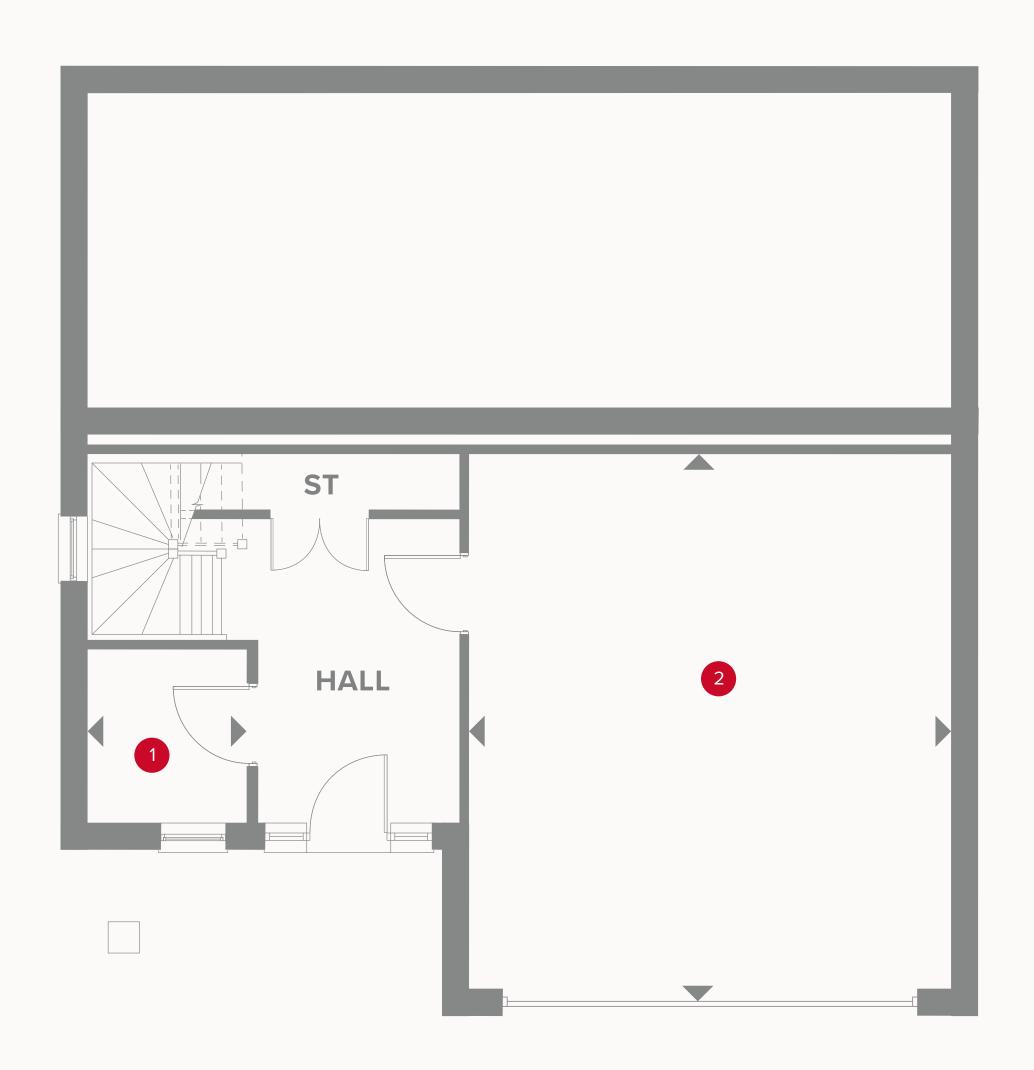

## THE BURRINGTON GROUND FLOOR

1 Boot Room

6'0" x 5'7"

1.84 x 1.74 m

<sup>2</sup> Garage

19'2" x 17'2"

5.84 x 5.25 m

### **KEY**

◆ Dimensions start

**ST** Storage cupboard