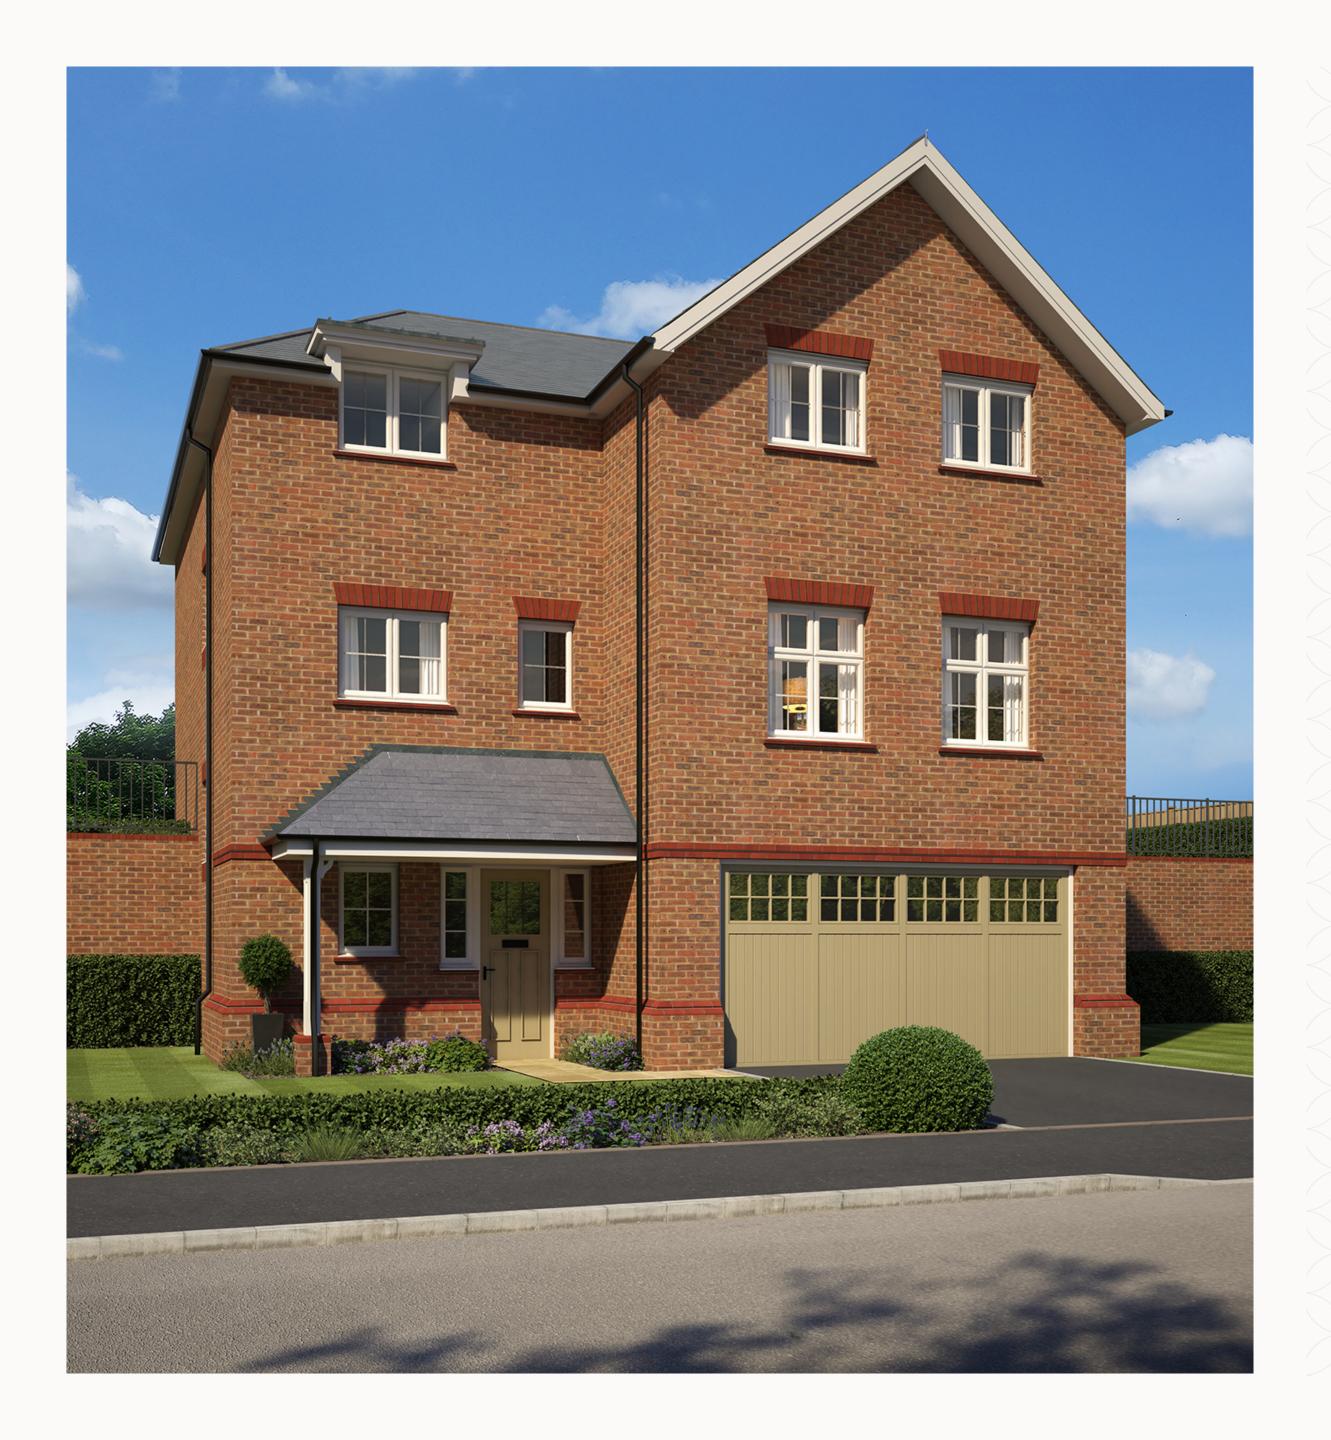

# BURRINGTON

FOUR BEDROOM HOME





## THE BURRINGTON GROUND FLOOR

1 Boot Room

6'0" x 5'7"

1.84 x 1.74 m

<sup>2</sup> Garage

19'2" x 17'2"

5.84 x 5.25 m





### **KEY**

◆ Dimensions start

**ST** Storage cupboard



# THE BURRINGTON FIRST FLOOR

| 3 Lour | nge | 18'9 | " × 17'0" |  | 5.78 x | 5.21 m |
|--------|-----|------|-----------|--|--------|--------|
|        |     |      |           |  |        |        |

| 4 | Kitchen/Dining/Family