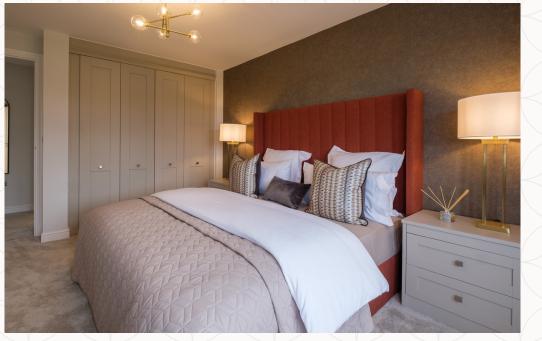

## THE BURRINGTON SECOND FLOOR

| 7  | Bedroom 1  | 17'1" × 2'7"  | 5.20 x 4.65 m |
|----|------------|---------------|---------------|
| 8  | En-suite 1 | 9'3" x 5'7"   | 2.84 x 1.75 m |
| 9  | Bedroom 2  | 16'3" x 11'1" | 4.96 x 3.38 m |
| 10 | En-suite 2 | 7'5" x 3'8"   | 2.30 x 1.17 m |
| 11 | Bedroom 3  | 12'7" x 8'9"  | 3.88 x 2.73 m |
| 12 | Bedroom 4  | 12'7" × 10'1" | 3.88 x 3.07 m |
|    |            |               |               |