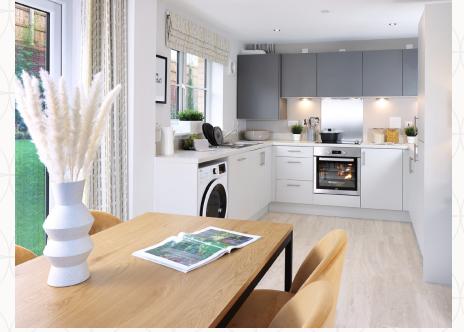

# THE BURRINGTON FIRST FLOOR

| 3 Lour | nge | 18'9 | " × 17'0" |  | 5.78 x | 5.21 m |
|--------|-----|------|-----------|--|--------|--------|
|        |     |      |           |  |        |        |

| 4 | Kitchen/Dining/Family                                                                                                                                                                                                                                                                                                                                                                                                                                                                                                                                                                                                                                                                                                                                                                                                                                                                                                                                                                                                                                                                                                                                                                                                                                                                                                                                                                                                                                                                                                                                                                                                                                                                                                                                                                                                                                                                                                                                                                                                                                                                                                          | 30'7" x 12'4" | 9.36  | < 3.79 m    |
|---|--------------------------------------------------------------------------------------------------------------------------------------------------------------------------------------------------------------------------------------------------------------------------------------------------------------------------------------------------------------------------------------------------------------------------------------------------------------------------------------------------------------------------------------------------------------------------------------------------------------------------------------------------------------------------------------------------------------------------------------------------------------------------------------------------------------------------------------------------------------------------------------------------------------------------------------------------------------------------------------------------------------------------------------------------------------------------------------------------------------------------------------------------------------------------------------------------------------------------------------------------------------------------------------------------------------------------------------------------------------------------------------------------------------------------------------------------------------------------------------------------------------------------------------------------------------------------------------------------------------------------------------------------------------------------------------------------------------------------------------------------------------------------------------------------------------------------------------------------------------------------------------------------------------------------------------------------------------------------------------------------------------------------------------------------------------------------------------------------------------------------------|---------------|-------|-------------|
|   | The street of th | 00 / // 12    | 0.007 | ( 0.7 5 1/1 |

| Utility    |  | 0,1,", 6,2," | OFGW          | 102 0 |
|------------|--|--------------|---------------|-------|
| U ULUILV \ |  | 8'4" x 6'3"  | $2.56 \times$ | 1.93  |
|            |  |              |               |       |
|            |  |              |               |       |

#### **KEY**

<sup>∞</sup> Hob

**OV** Oven

**FF** Fridge/freezer

**TD** Tumble dryer space

◆ Dimensions start

ST Storage cupboard

**WM** Washing machine space

**DW** Dish washer space