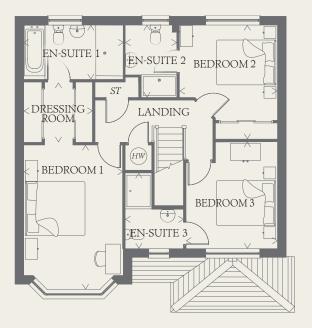

### FIRST FLOOR

| BEDROOM 1  | 15'10" x 10'10" | 4.82 x 3.29 m |
|------------|-----------------|---------------|
| DRESSING   | 7'5" x 6'8"     | 2.27 x 2.03 m |
| EN-SUITE 1 | 10'10" x 5'11"  | 3.29 x 1.80 m |
| BEDROOM 2  | 12'7" x 10'9"   | 3.84 x 3.27 m |
| EN-SUITE 2 | 7'11" x 5'8"    | 2.40 x 1.73 m |
| BEDROOM 3  | 11'7" x 10'0"   | 3.52 x 3.04 m |
| EN-SUITE 3 | 8'3" x 6'5"     | 2.51 x 1.96 m |
|            |                 |               |

< Denotes where dimensions are taken from. All wardrobes are subject to site specification. Please see Sales Consultant for further details.

ST Cupboard

td Tumble dryer space

HW Hot water cylinder