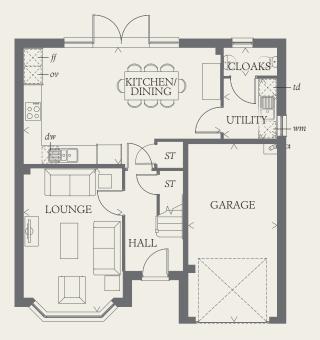

### GROUND FLOOR

| 15'9" x 10'10" | 4.80 x 3.29 m                                 |
|----------------|-----------------------------------------------|
| 21'8" x 12'9"  | 6.60 x 3.88 m                                 |
| 6'8" x 5'10"   | 2.02 x 1.78 m                                 |
| 5'10" x 3'1"   | 1.78 x 0.94 m                                 |
| 19'8" x 9'10"  | 6.00 x 3.00 m                                 |
|                | 21'8" x 12'9"<br>6'8" x 5'10"<br>5'10" x 3'1" |

KEY

ff

wm

👸 Hob

ov Oven

Fridge/freezer

dw Dishwasher space

Washing machine space

< Denotes where dimensions are taken from. All wardrobes are subject to site specification. Please see Sales Consultant for further details.

ST Cupboard

td Tumble dryer space

HW Hot water cylinder