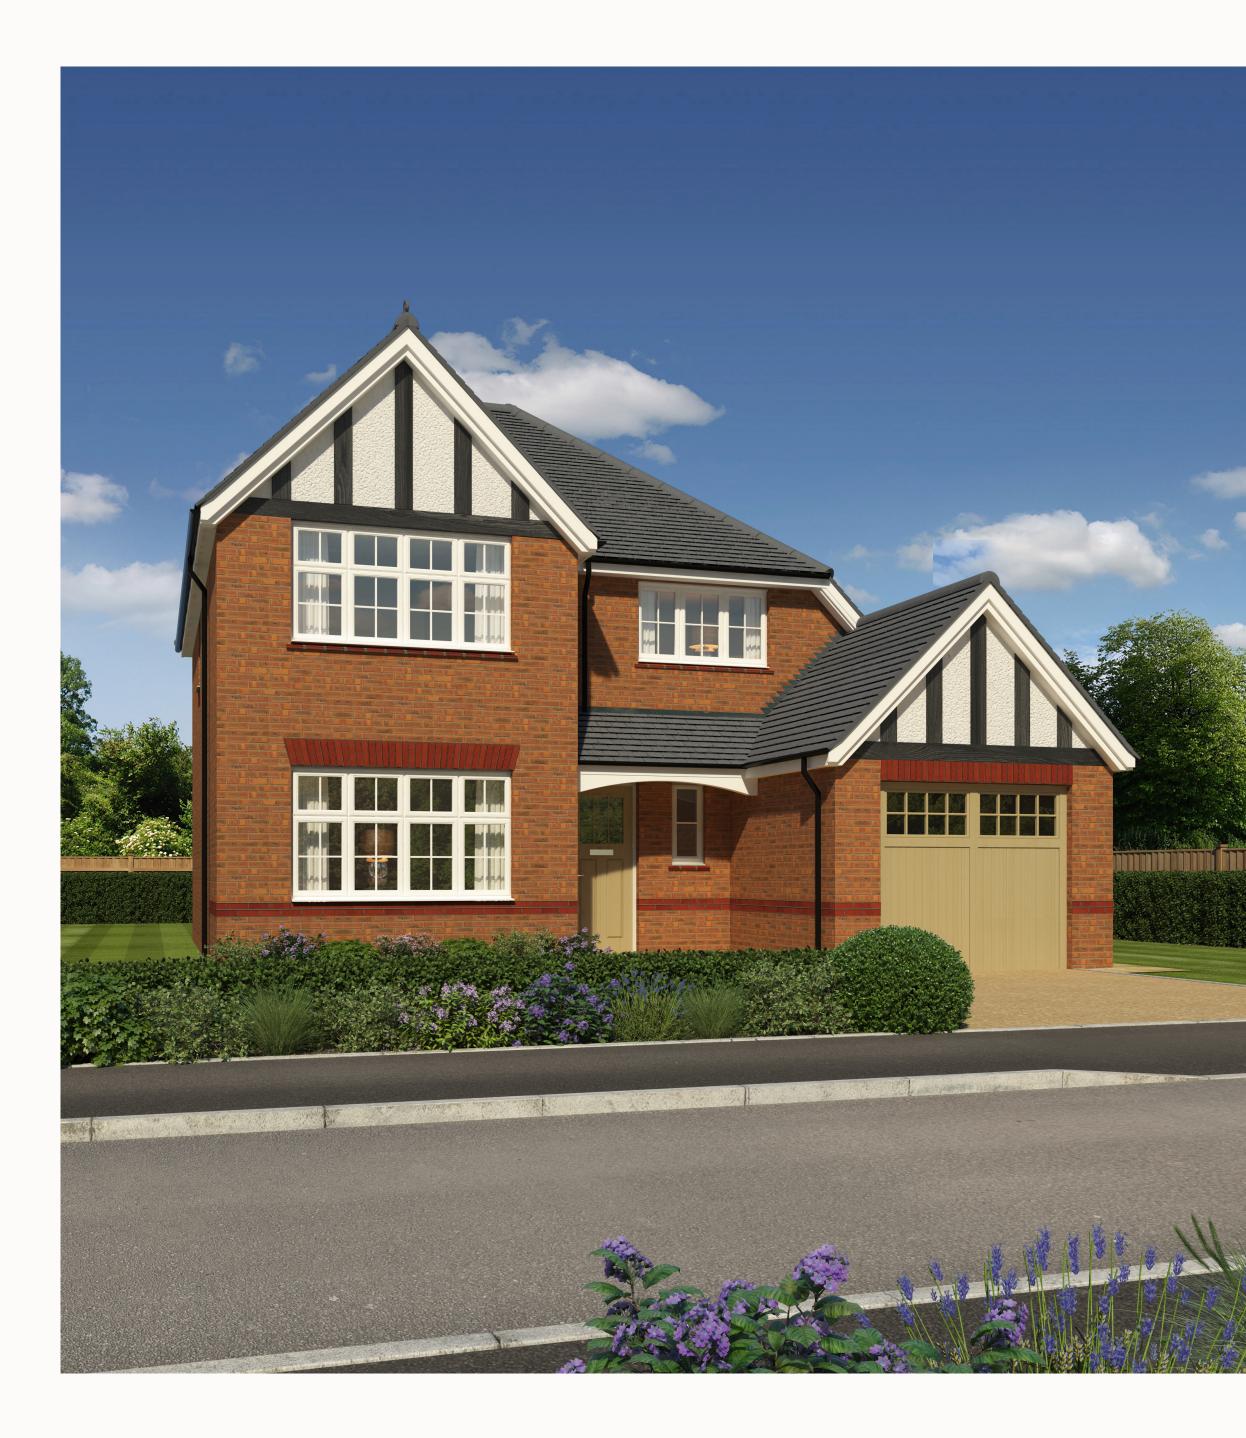

# THE CHESTER FOUR BEDROOM HOME







### THE CHESTER GROUND FLOOR

| 1 | Lounge         | 16'7" × 11'4" | 5.01 x 3.40 m |
|---|----------------|---------------|---------------|
| 2 | Kitchen/Dining | 19'3" × 11'6" | 5.96 x 3.48 m |
| 3 | Family         | 12'6" x 11'8" | 3.76 x 3.41 m |
| 4 | Cloaks         | 5'11" x 3'11" | 1.77 x 1.12 m |
| 5 | Utility        | 9'8" × 5'5"   | 2.92 x 1.57 m |
| 6 | Garage         | 18'6" x 11'1" | 5.63 x 3.08 m |
|   |                |               |               |





#### KEY

- Image: HobOVOven
- FF Fridge/freezer
- **TD** Tumble dryer space

Dimensions start

- ST Storage cupboard
- **WM** Washing machine space
- **DW** Dish washer space





## THE CHESTER FIRST FLOOR

| 7 Bedroom 1  | 13'6" × 10'4" | 4.07 x 3.11 m |
|--------------|--------