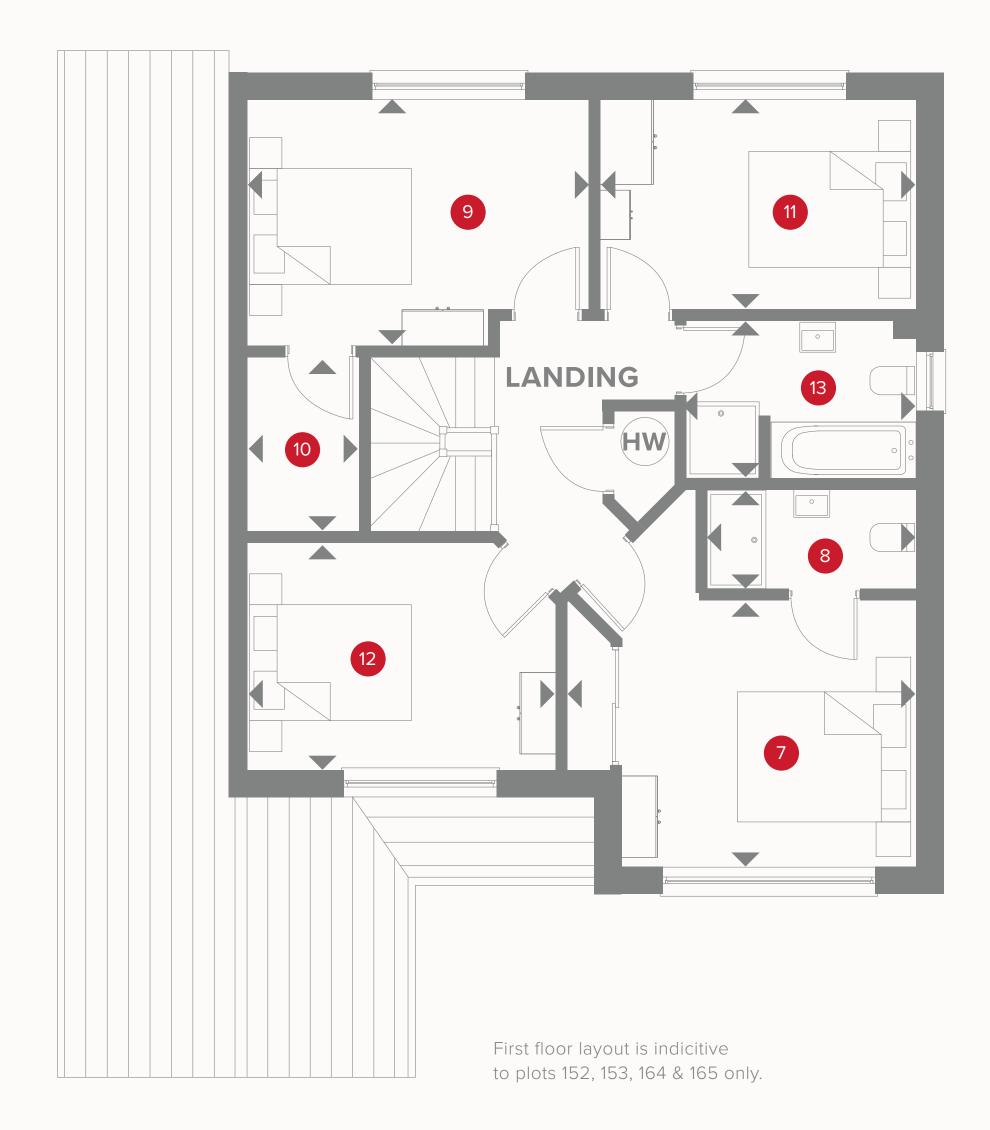

## THE CHESTER FIRST FLOOR

| 7 Bedroom 1  | 13'6" × 10'4" | 4.07 x 3.11 m |
|--------------|---------------|---------------|
| 8 En-suite   | 8'2" × 3'11"  | 2.44 x 1.20 m |
| 9 Bedroom 2  | 13'3" x 9'7"  | 4.00 x 2.88 m |
| 10 Wardrobe  | 6'11" x 4'5"  | 2.07 x 1.32 m |
| 11 Bedroom 3 | 12'2" x 8'2"  | 3.65 x 2.50 m |
| 12 Bedroom 4 | 12'0" x 8'11" | 3.61 x 2.70 m |
| 13 Bathroom  | 12'3" x 6'2"  | 2.69 x 1.86 m |

#### KEY

Dimensions startHW Hot water storage

Customers should note this illustration is an example of the Chester house type. All dimensions indicated are approximate and the furniture layout is for illustrative purposes only. Homes may be 'handed' (mirror image) versions of the illustrations, and may be detached, semi-detached or terraced. Materials used may differ from plot to plot including render and roof tile colours. Detailed plans and specifications are available for inspection for each plot at our Sales Centre during working hours and customers must check their individual specifications prior to making a reservation.