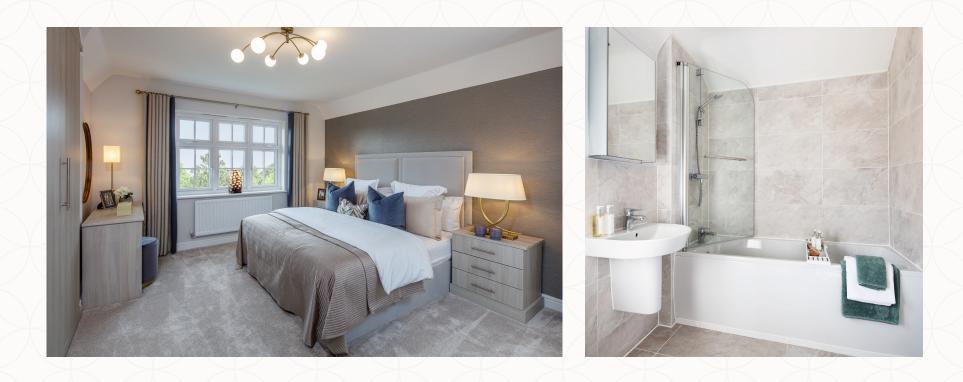

" x 3'11" | 1.77 x 1.12 m |
| 5 | Utility        | 9'8" × 5'5"   | 2.92 x 1.57 m |
| 6 | Garage         | 18'6" x 11'1" | 5.63 x 3.08 m |
|   |                |               |               |





#### KEY

- Image: HobOVOven
- FF Fridge/freezer
- **TD** Tumble dryer space

Dimensions start

- ST Storage cupboard
- **WM** Washing machine space
- **DW** Dish washer space





## THE CHESTER FIRST FLOOR

| 7 Bedroom 1  | 13'6" × 10'4" | 4.07 x 3.11 m |
|--------------|---------------|---------------|
| 8 En-suite   | 8'2" × 3'11"  | 2.44 x 1.20 m |
| 9 Bedroom 2  | 13'3" x 9'7"  | 4.00 x 2.88 m |
| 10 Wardrobe  | 6'11" x 4'5"  | 2.07 x 1.32 m |
| 11 Bedroom 3 | 12'2" x 8'2"  | 3.65 x 2.50 m |
| 12 Bedroom 4 | 12'0" x 8'11" | 3.61 x 2.70 m |
| 13 Bathroom  | 12'3" x 6'2"  | 2.69 x 1.86 m |



#### KEY

Dimensions startHW Hot water storage



Customers should note this illustration is an example of the Chester house type. All dimensions indicated are approximate and the furniture layout is for illustrative purposes only. Homes may be 'handed' (mirror image) versions of the illustrations, and may be detached, semi-detached or terraced. Materials used may differ from plot to plot including render and roof tile colours. Detailed plans and specifications are available for inspection for each plot at our Sales Centre during working hours and customers must check their individual specifications prior to making a reservation.





## THE CHESTER FIRST FLOOR

| 7 Bedroom 1  | 13'6" × 10'4" | 4.07 x 3.11 m |
|--------------|---------------|---------------|
| 8 En-suite   | 8'2" × 3'11"