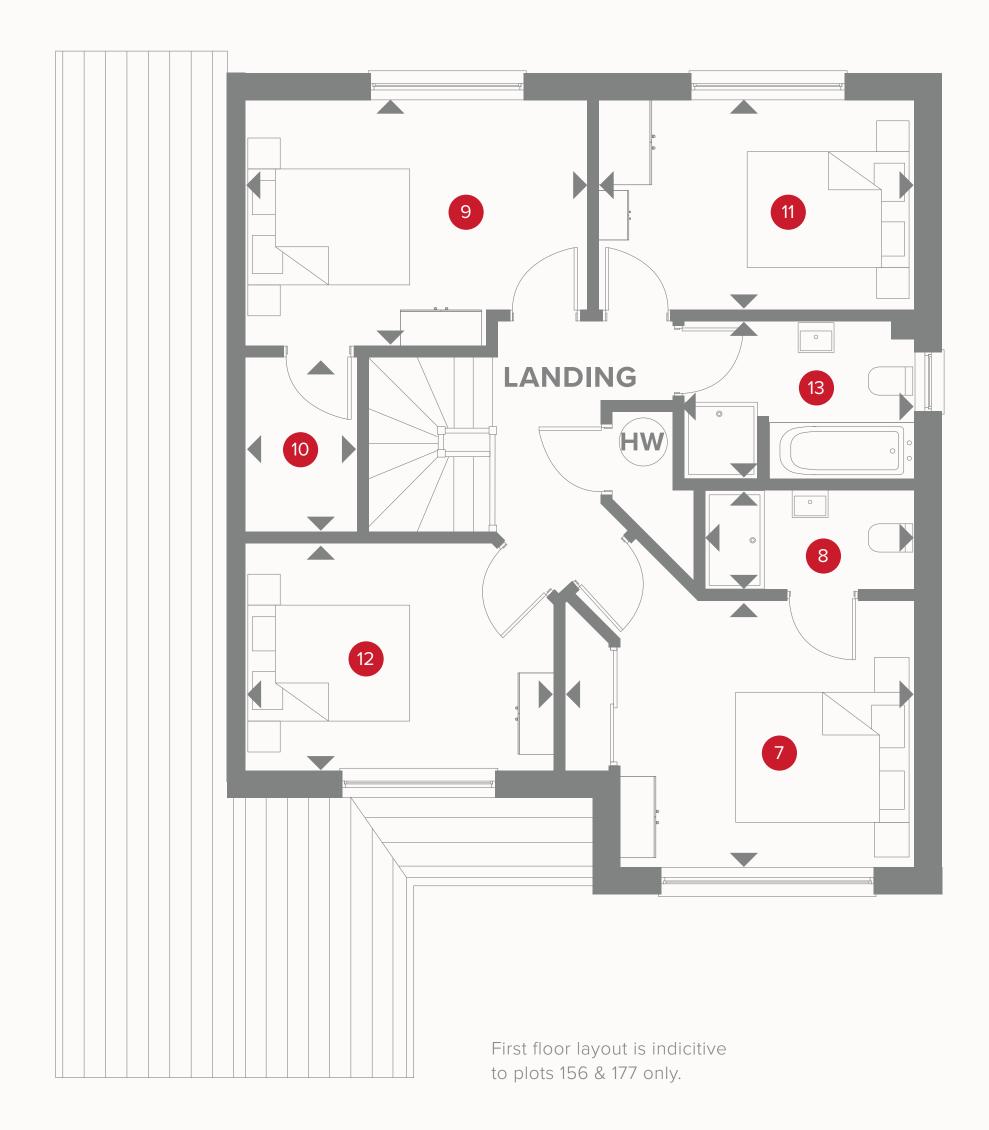

## THE CHESTER FIRST FLOOR

| 7 Bedroom 1  | 13'6" × 10'4" | 4.07 x 3.11 m |
|--------------|---------------|---------------|
| 8 En-suite   | 8'2" × 3'11"  | 2.44 x 1.20 m |
| 9 Bedroom 2  | 13'3" x 9'7"  | 4.00 x 2.88 m |
| 10 Wardrobe  | 6'11" x 4'5"  | 2.07 x 1.32 m |
| 11 Bedroom 3 | 12'2" x 8'2"  | 3.65 x 2.50 m |
| 12 Bedroom 4 | 12'0" x 8'11" | 3.61 x 2.70 m |
| 13 Bathroom  | 12'3" x 6'2"  | 2.69 x 1.86 m |

#### KEY

Dimensions startHW Hot water storage

Customers should note this illustration is an example of the Chester house type. All dimensions indicated are approximate and the furniture layout is for illustrative purposes only. Homes may be 'handed' (mirror image) versions of the illustrations, and may be detached, semi-detached or terraced. Materials used may differ from plot to plot including render and roof tile colours. Detailed plans and specifications are available for inspection for each plot at our Sales Centre during working hours and customers must check their individual specifications prior to making a reservation.