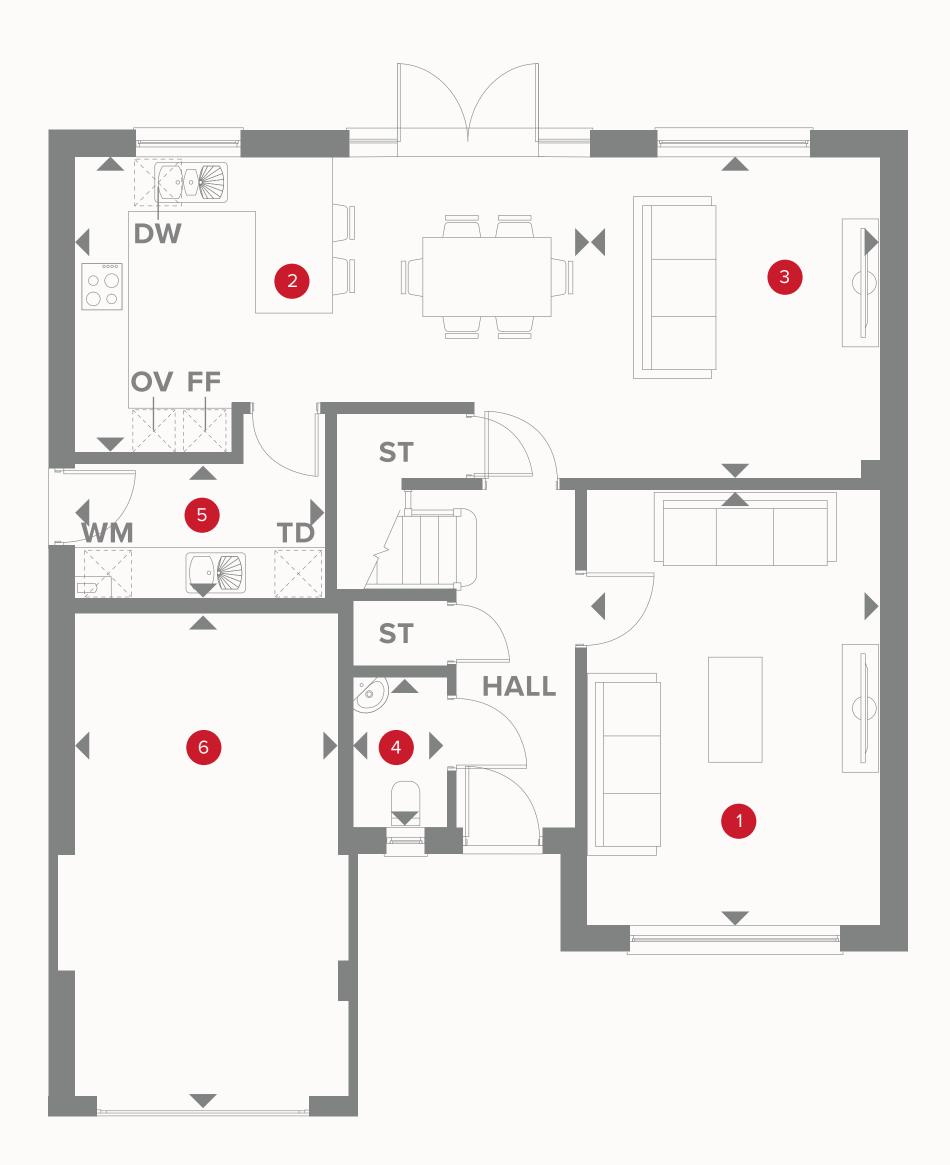

### THE CHESTER GROUND FLOOR

| 1 | Lounge         | 16'7" × 11'4" | 5.01 x 3.40 m |
|---|----------------|---------------|---------------|
| 2 | Kitchen/Dining | 19'3" × 11'6" | 5.96 x 3.48 m |
| 3 | Family         | 12'6" x 11'8" | 3.76 x 3.41 m |
| 4 | Cloaks         | 5'11" x 3'11" | 1.77 x 1.12 m |
| 5 | Utility        | 9'8" × 5'5"   | 2.92 x 1.57 m |
| 6 | Garage         | 18'6" x 11'1" | 5.63 x 3.08 m |
|   |                |               |               |

#### KEY

- Image: HobOVOven
- FF Fridge/freezer
- **TD** Tumble dryer space

Dimensions start

- ST Storage cupboard
- **WM** Washing machine space
- **DW** Dish washer space