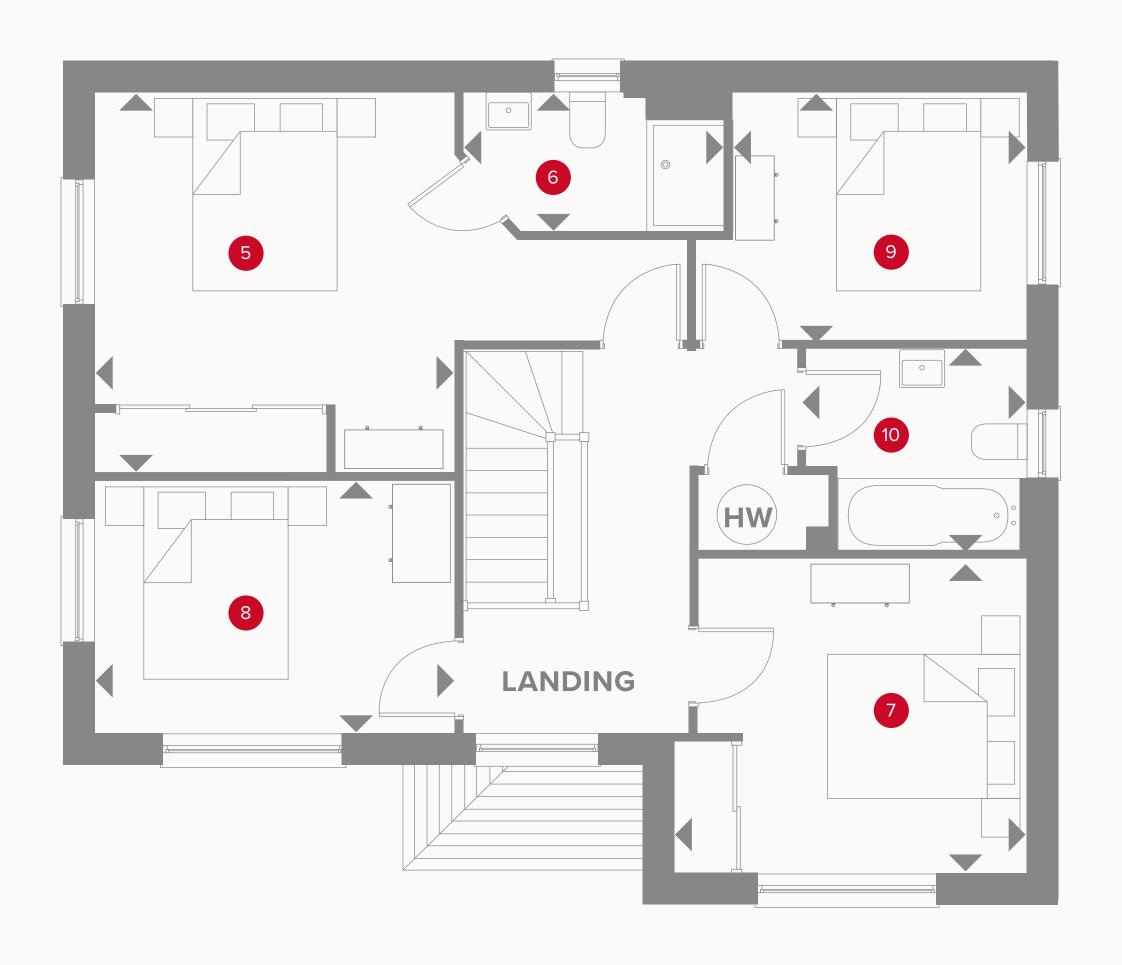

## THE SHAFTESBURY

FOUR BEDROOM HOME

## THE SHAFTESBURY FIRST FLOOR

| 5 Bedroom 1 | 11'11" × 11'8" | 3.80 x 3.62 m |
|-------------|----------------|---------------|
| 6 En-suite  | 7'11" × 4'7"   | 2.58 x 1.40 m |
| 7 Bedroom 2 | 11'11" x 9'2"  | 3.52 x 3.12 m |
| 8 Bedroom 3 | 11'7" × 9'10"  | 3.62 x 2.55 m |
| 9 Bedroom 4 | 10'4" x 8'7"   | 2.96 x 2.48 m |
| 10 Bathroom | 8'2" x 6'8"    | 2.22 x 2.01 m |

◆ Dimensions start **HW** Hot water storage

Customers should note this illustration is an example of the Shaftesbury house type. All dimensions indicated are approximate and the furniture layout is for illustrative purposes only. Homes may be 'handed' (mirror image) versions of the illustrations, and may be detached, semi-detached or terraced. Materials used may differ from plot to plot including render and roof tile colours. Detailed plans and specifications are available for inspection for each plot at our Sales Centre during working hours and customers must check their individual specifications prior to making a reservation.