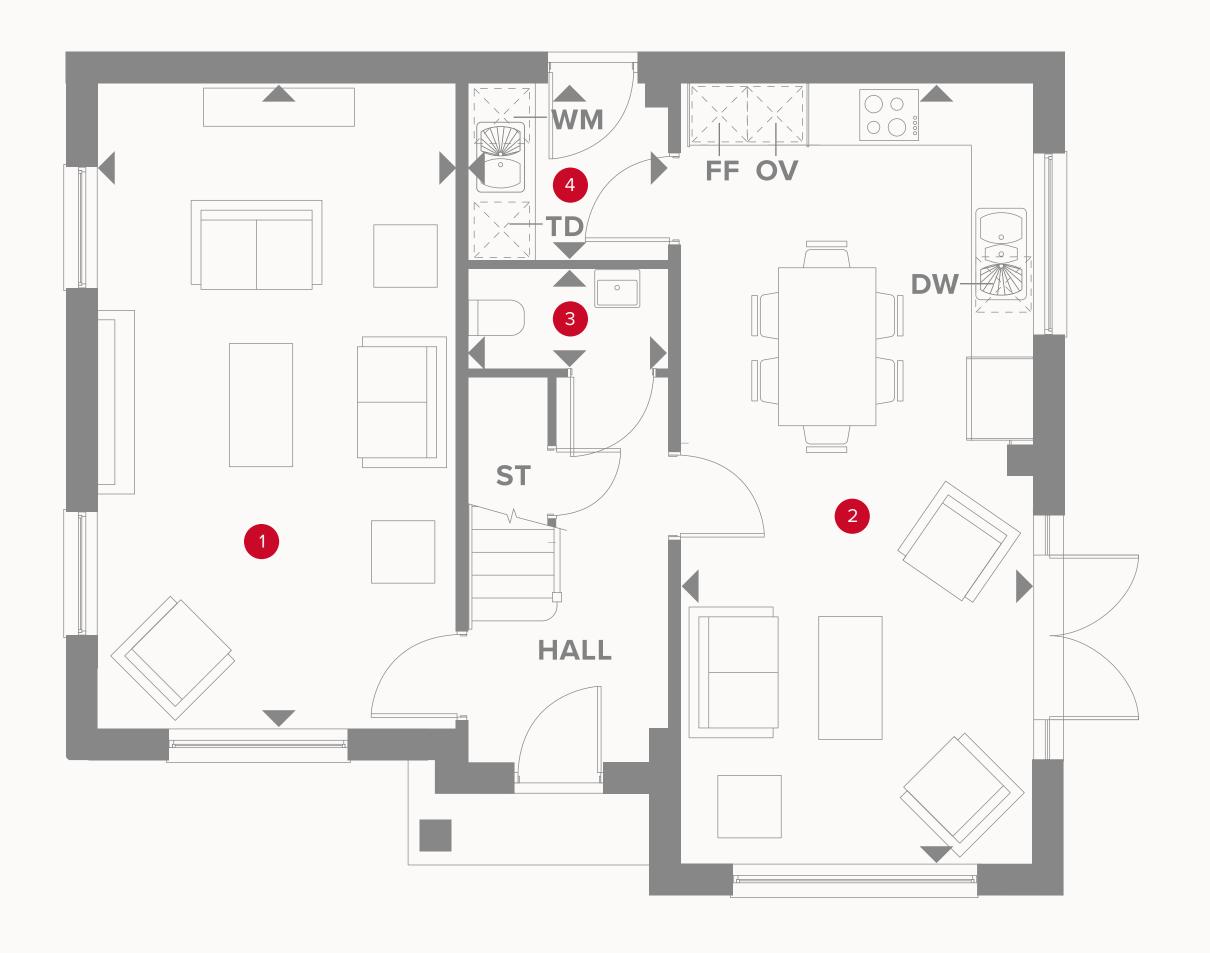

## THE SHAFTESBURY GROUND FLOOR

| 1 Lounge | 21'2" × 11'8" | 6.44 x 3.56 m |
|----------|---------------|---------------|
|----------|---------------|---------------|

| 2 | Kitchen/ | 25'7" × 11'7" | 7.79 x 3.52 m |
|---|----------|---------------|---------------|
|   | Dining/  |               |               |

Family

3 Cloaks 6'6" x 3'4" 1.99 x 1.01 m

4 Utility 6'6" x 5'9" 1.99 x 1.75 m

## **KEY**

oo Hob

**OV** Oven

FF Fridge/freezer

**TD** Tumble dryer space

◆ Dimensions start

ST Storage cupboard

**WM** Washing machine space

**DW** Dish washer space

## THE SHAFTESBURY FIRST FLOOR

| 5 Bedroom 1 | 11'11" × 11'8" | 3.80 x 3.62 m |
|-------------|----------------|---------------|
| 6 En-suite  | 7'11" × 4'7"   | 2.58 x 1.40 m |
| 7 Bedroom 2 | 11'11" x 9'2"  | 3.52 x 3.12 m |
| 8 Bedroom 3 | 11'7" × 9'10"  | 3.62 x 2.55 m |
| 9 Bedroom 4 | 10'4" x 8'7"   | 2.96 x 2.48 m |
| 10 Bathroom | 8'2" x 6'8"    | 2.22 x 2.01 m |

◆ Dimensions start **HW** Hot water storage

Customers should note this illustration is an example of the Shaftesbury house type. All dimensions indicated are approximate and the furniture layout is for illustrative purposes only. Homes may be 'handed' (mirror image) versions of the illustrations, and may be detached, semi-detached or terraced. Materials used may differ from plot to plot including render and roof tile colours. Detailed plans and specifications are available for inspection for each plot at our Sales Centre during working hours and customers must check their individual specifications prior to making a reservation.