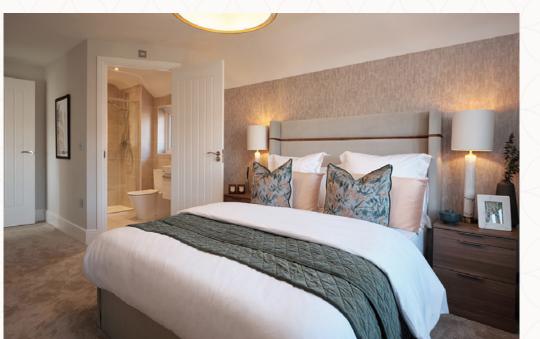

## THE SHAFTESBURY FIRST FLOOR

| 5 Bedroom 1 | 11'11" × 11'8" | 3.80 x 3.62 m |
|-------------|----------------|---------------|
| 6 En-suite  | 7'11" × 4'7"   | 2.58 x 1.40 m |
| 7 Bedroom 2 | 11'11" x 9'2"  | 3.52 x 3.12 m |
| 8 Bedroom 3 | 11'7" × 9'10"  | 3.62 x 2.55 m |
| 9 Bedroom 4 | 10'4" x 8'7"   | 2.96 x 2.48 m |
| 10 Bathroom | 8'2" x 6'8"    | 2.22 x 2.01 m |