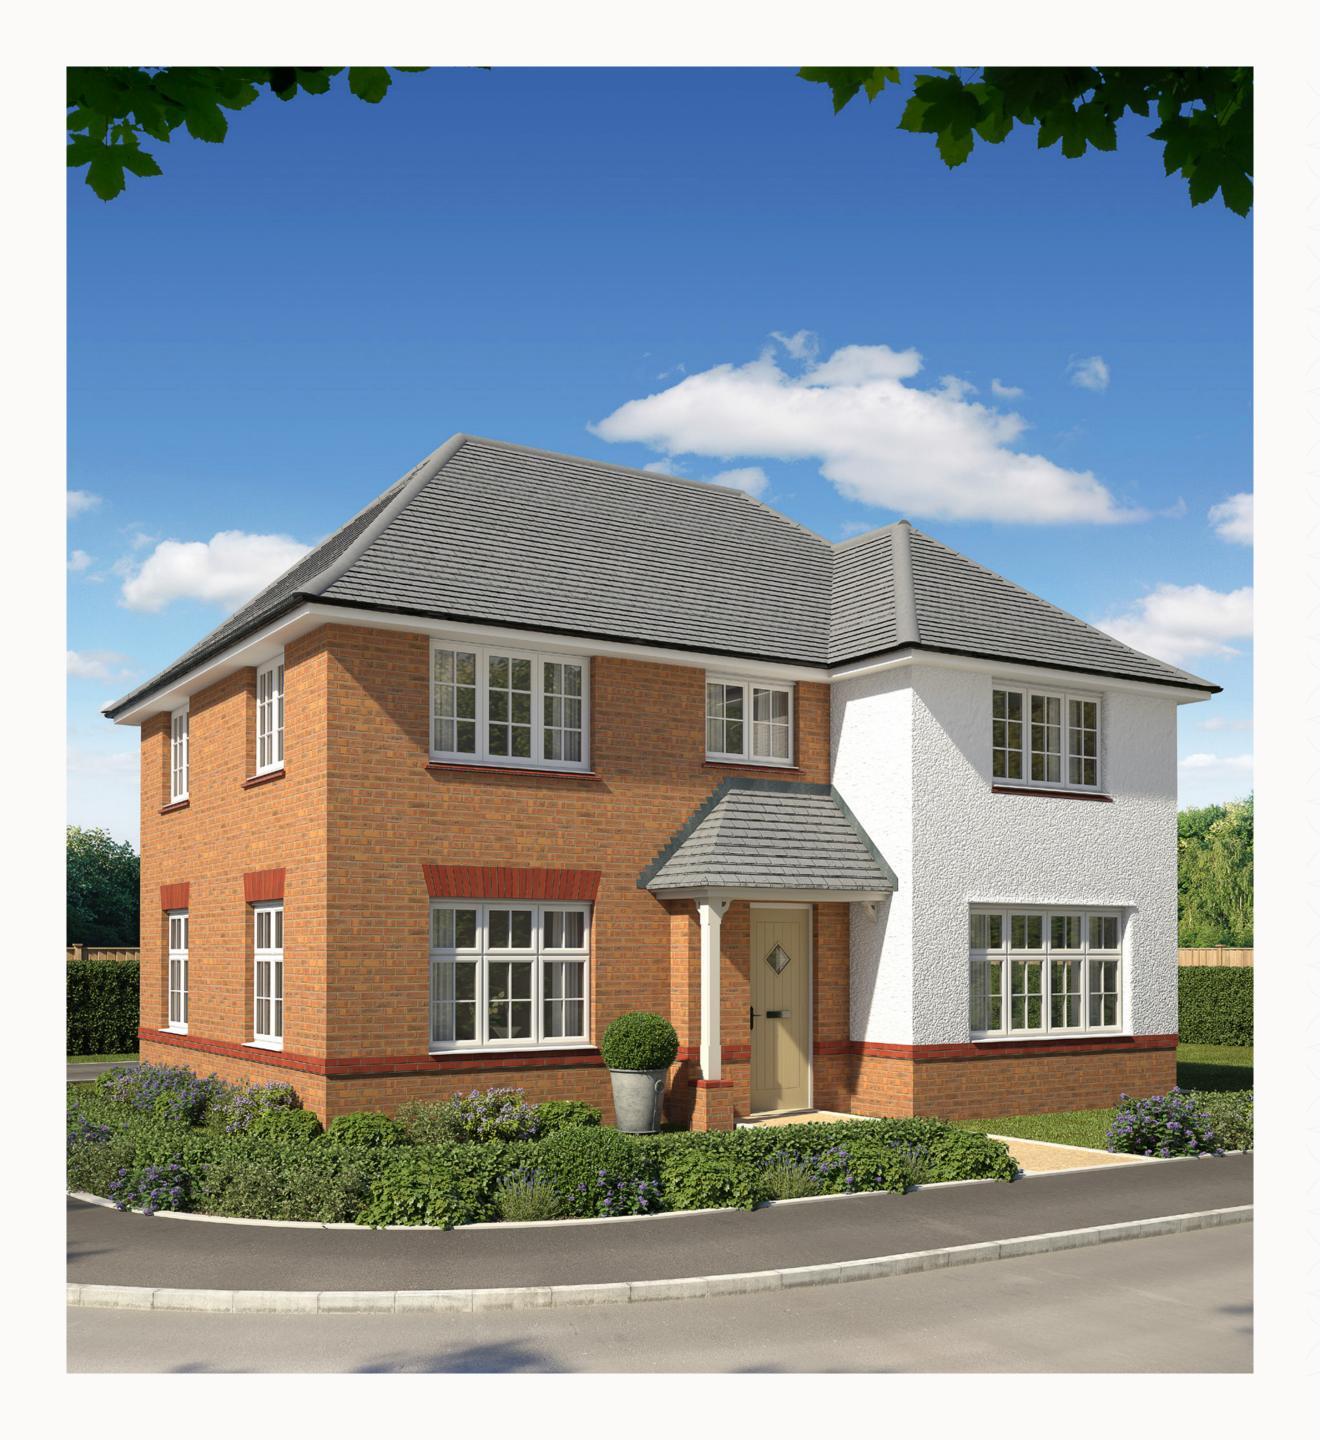

## THE SHAFTESBURY

FOUR BEDROOM HOME





## THE SHAFTESBURY GROUND FLOOR

| 1 Lounge | 21'2" × 11'8" | 6.44 x 3.56 m |
|----------|---------------|---------------|
|----------|---------------|---------------|

| 2 | Kitchen/ | 25'7" × 11'7" | 7.79 x 3.52 m |
|---|----------|---------------|---------------|
|   | Dining/  |               |               |

Family

3 Cloaks 6'6" x 3'4" 1.99 x 1.01 m

4 Utility 6'6" x 5'9" 1.99 x 1.75 m





## **KEY**

oo Hob

**OV** Oven

FF Fridge/freezer

**TD** Tumble dryer space

◆ Dimensions start

ST Storage cupboard

**WM** Washing machine space

**DW** Dish washer space



## THE SHAFTESBURY FIRST FLOOR

| 5 Bedroom 1 | 11'11" × 11'8" | 3.80 x 3.62 m |
|-------------|----------------|---------------|
| 6 En-suite  | 7'11" × 4'7"   | 2.58 x 1.4