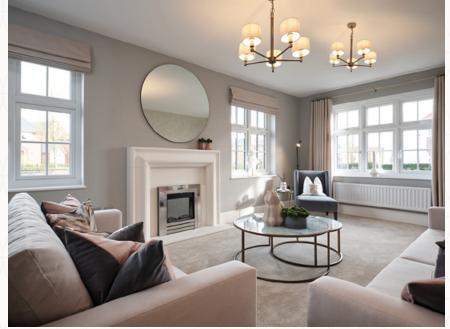

## THE SHAFTESBURY GROUND FLOOR

| 1 Lounge | 21'2" × 11'8" | 6.44 x 3.56 m |
|----------|---------------|---------------|
|----------|---------------|---------------|

| 2 | Kitchen/ | 25'7" × 11'7" | 7.79 x 3.52 m |
|---|----------|---------------|---------------|
|   | Dining/  |               |               |