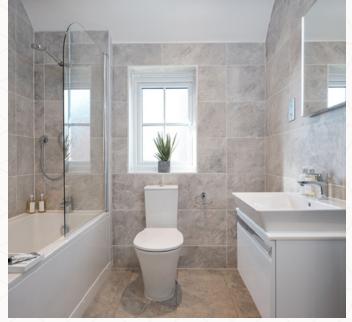

## THE SHAFTESBURY FIRST FLOOR

| 5 Bedroom 1 | 11'11" × 11'8" | 3.80 x 3.62 m |
|-------------|----------------|---------------|
| 6 En-suite  | 7'11" × 4'7"   | 2.58 x 1.40 m |
| 7 Bedroom 2 | 11'11" x 9'2"  | 3.52 x 3.12 m |
| 8 Bedroom 3 | 11'7" × 9'10"  | 3.62 x 2.55 m |
| 9 Bedroom 4 | 10'4" x 8'7"   | 2.96 x 2.48 m |
| 10 Bathroom | 8'2" x 6'8"    | 2.22 x 2.01 m |