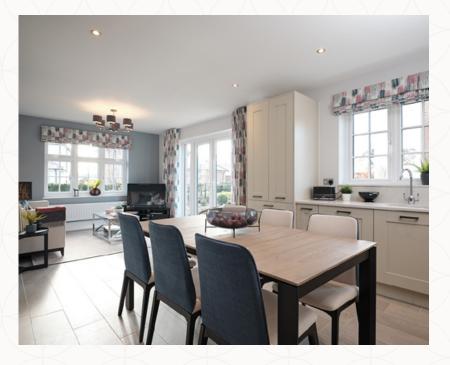

## THE SHAFTESBURY

FOUR BEDROOM HOME





## THE SHAFTESBURY GROUND FLOOR

| 1 Lounge | 21'2" × 11'8" | 6.44 x 3.56 m |
|----------|---------------|---------------|
|----------|---------------|---------------|

| 2 | Kitchen/ | 25'7" × 11'7" | 7.79 x 3.52 m |
|---|----------|---------------|---------------|
|   | Dining/  |               |               |

Family

3 Cloaks 6'6" x 3'4" 1.99 x 1.01 m

4 Utility 6'6" x 5'9" 1.99 x 1.75 m





## **KEY**

oo Hob

**OV** Oven

FF Fridge/freezer

**TD** Tumble dryer space

◆ Dimensions start

ST Storage cupboard

**WM** Washing machine space

**DW** Dish washer space



## THE SHAFTESBURY FIRST FLOOR

| 5 Bedroom 1 | 11'11" × 11'8" | 3.80 x 3.62 m |
|-------------|----------------|---------------|
| 6 En-suite  | 7'11" × 4'7"   | 2.58 x 1.40 m |
| 7 Bedroom 2 | 11'11" x 9'2"  | 3.52 x 3.12 m |
| 8 Bedroom 3 | 11'7" × 9'10"  | 3.62 x 2.55 m |
| 9 Bedroom 4 | 10'4" x 8'7"   | 2.96 x 2.48 m |
| 10 Bathroom | 8'2" x 6'8"    | 2.22 x 2.01 m |







◆ Dimensions start **HW** Hot water storage



Customers should note this illustration is an example of the Shaftesbury house type. All dimensions indicated are approximate and the furniture layout is for illustrative purposes only. Hom