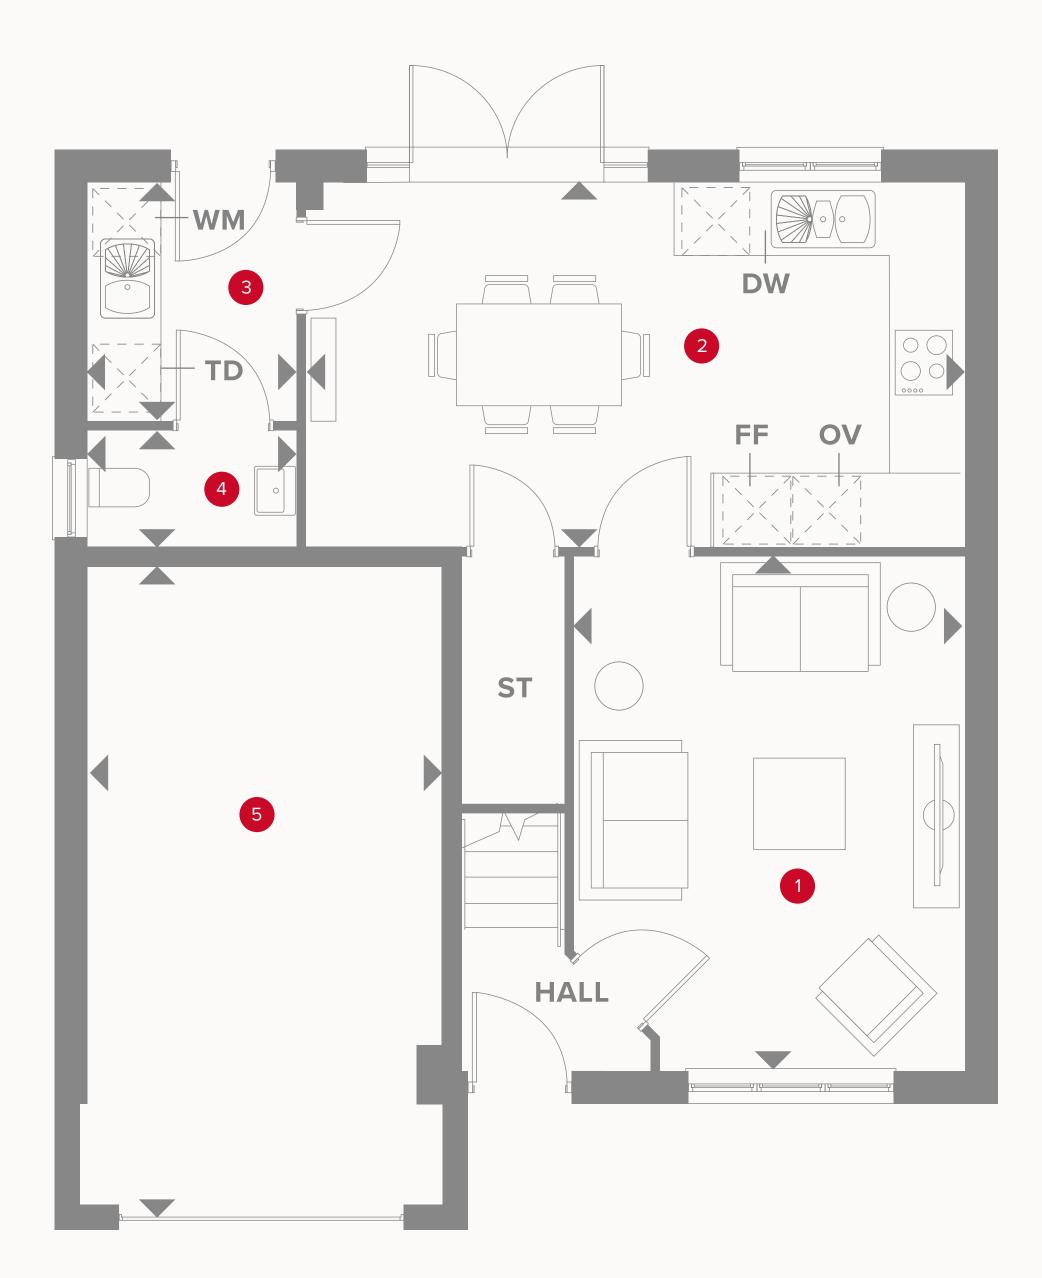

## THE SHREWSBURY GROUND FLOOR

| 1 | Lounge             | 15'3" × 11'1" | 4.65 x 3.37 m |
|---|--------------------|---------------|---------------|
| 2 | Kitchen/<br>Dining | 18'8" × 10'9" | 5.70 x 3.28 m |
| 3 | Utility            | 7'0" × 5'10"  | 2.13 x 1.78 m |
| 4 | Cloaks             | 5'8" x 3'5"   | 1.78 x 1.05 m |
| 5 | Garage             | 19'5" x 10'1" | 5.97 x 3.08 m |

#### KEY

| 00000 | Hob                |  |
|-------|--------------------|--|
| ον    | Oven               |  |
| FF    | Fridge/freezer     |  |
| TD    | Tumble dryer space |  |

Dimensions start

ST Storage cupboard

**WM** Washing machine space

**DW** Dish washer space