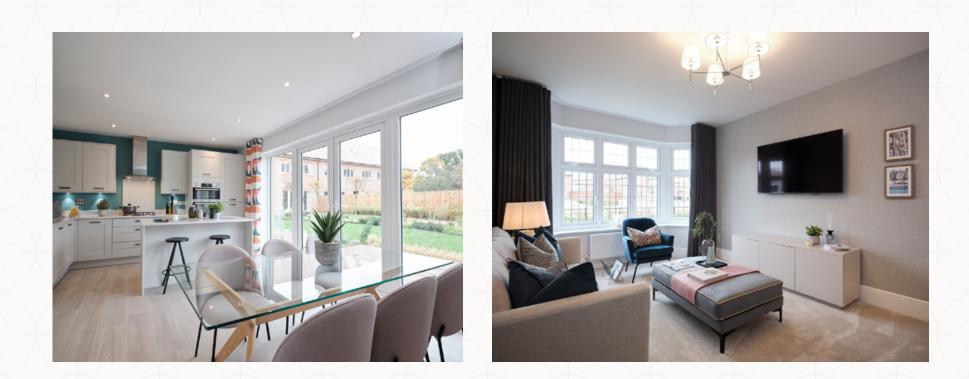

## THE SHREWSBURY GROUND FLOOR

| 1 | Lounge             | 15'3" × 11'1" | 4.65 x 3.37 m |
|---|--------------------|---------------|---------------|
| 2 | Kitchen/<br>Dining | 18'8" × 10'9" | 5.70 x 3.28 m |
| 3 | Utility            | 7'0" × 5'10"  | 2.13 x 1.78 m |
| 4 | Cloaks             | 5'8" x 3'5"   | 1.78 x 1.05 m |
| 5 | Garage             | 19'5" x 10'1" | 5.97 x 3.08 m |