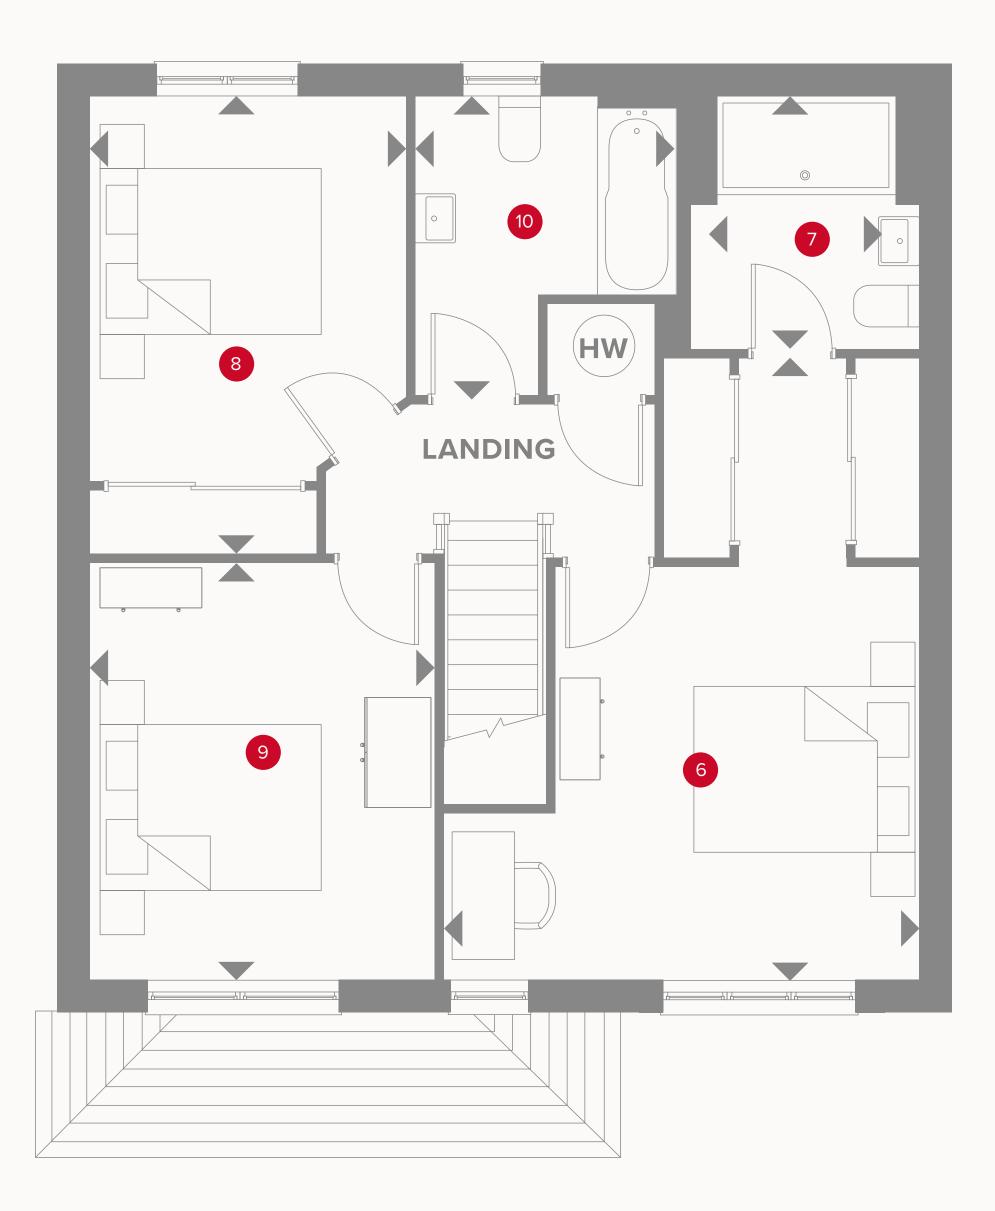

## THE SHREWSBURY FIRST FLOOR

| 6 Bedroom 1 | 18'6" × 14'3" | 5.65 x 4.35 m |
|-------------|---------------|---------------|
| 7 En-suite  | 7'5" x 6'11"  | 2.27 x 2.12 m |
| 8 Bedroom 2 | 13'8" x 9'5"  | 4.16 x 2.88 m |
| 9 Bedroom 3 | 12'4" × 10'3" | 3.77 x 3.13 m |
| 10 Bathroom | 8'10" x 7'10" | 2.70 x 2.40 m |

#### KEY

Dimensions startHW Hot water storage

Customers should note this illustration is an example of the Oxford house type. All dimensions indicated are approximate and the furniture layout is for illustrative purposes only. Homes may be 'handed' (mirror image) versions of the illustrations, and may be detached, semi-detached or terraced. Materials used may differ from plot to plot including render and roof tile colours. Detailed plans and specifications are available for inspection for each plot at our Sales Centre during working hours and customers must check their individual specifications prior to making a reservation.