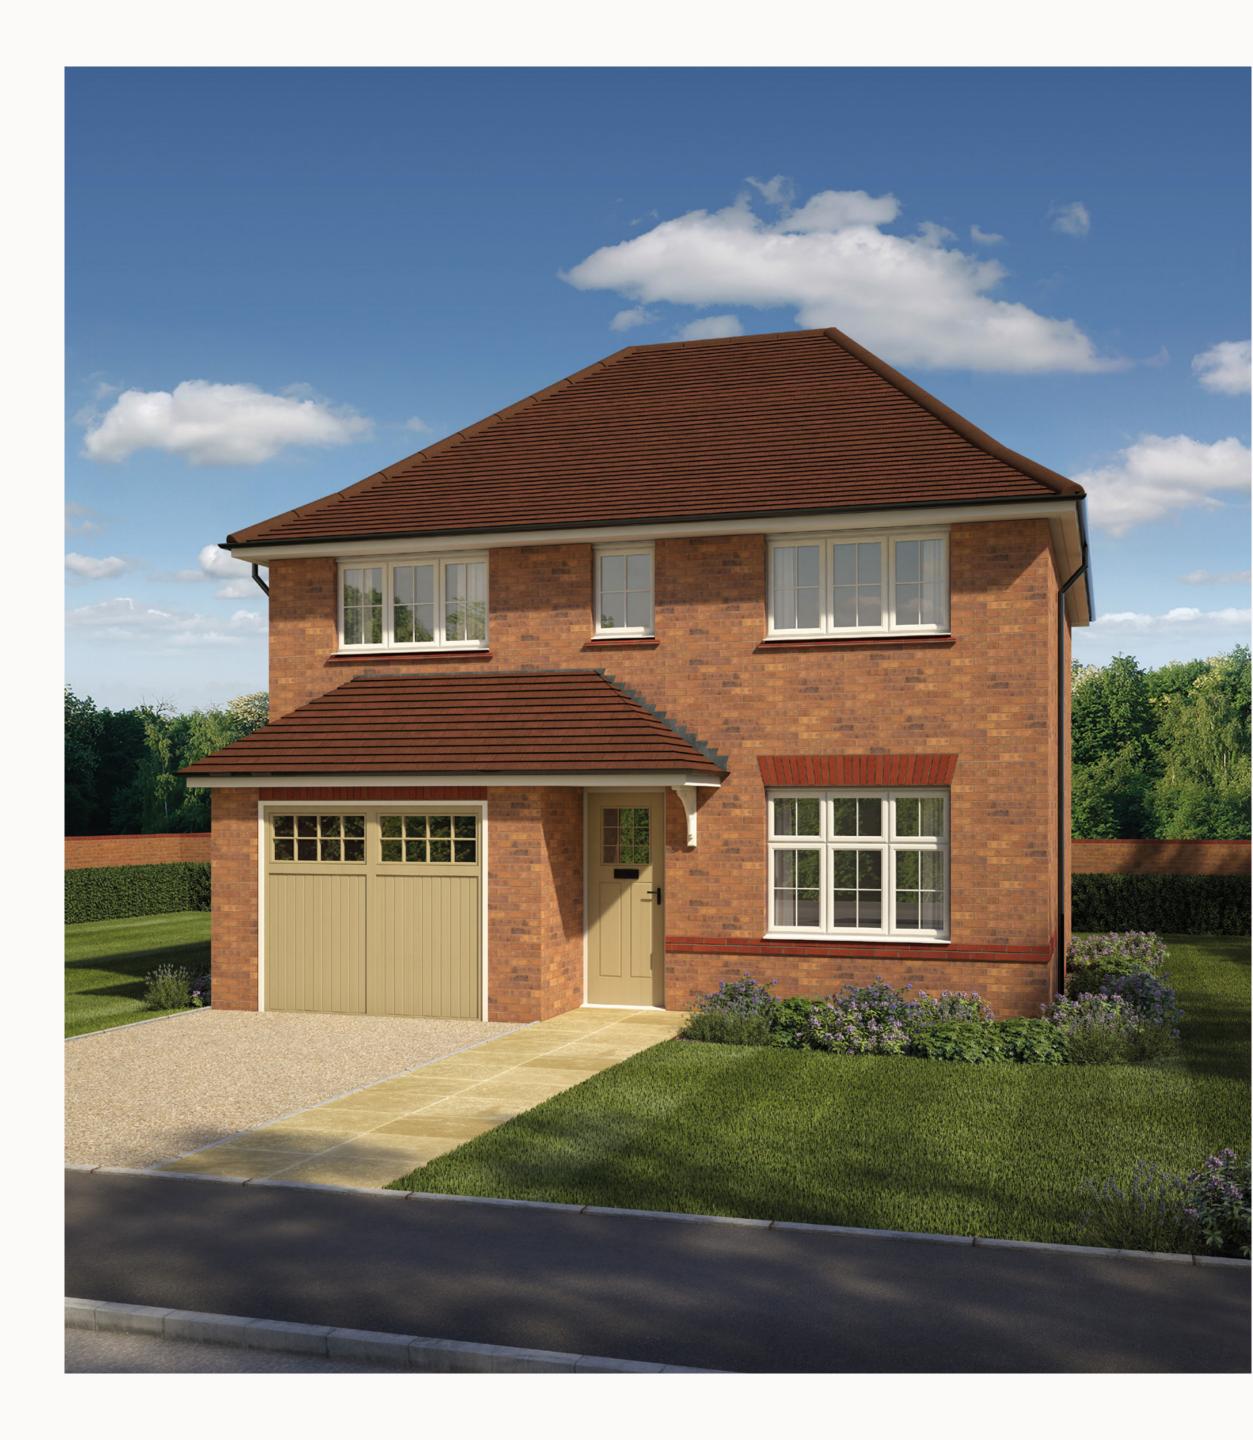

# THE SHREWSBURY FOUR BEDROOM HOME

## **PREDROW**





Plots 89 & 118 are handed

## THE SHREWSBURY GROUND FLOOR

| 1 | Lounge             | 15'3" × 11'1" | 4.65 x 3.37 m |
|---|--------------------|---------------|---------------|
| 2 | Kitchen/<br>Dining | 18'8" × 10'9" | 5.70 x 3.28 m |
| 3 | Utility            | 7'0" × 5'10"  | 2.13 x 1.78 m |
| 4 | Cloaks             | 5'8" x 3'5"   | 1.78 x 1.05 m |
| 5 | Garage             | 19'5" x 10'1" | 5.97 x 3.08 m |



#### KEY

| 00000 | Hob                |  |
|-------|--------------------|--|
| ον    | Oven               |  |
| FF    | Fridge/freezer     |  |
| TD    | Tumble dryer space |  |

Dimensions start

ST Storage cupboard

**WM** Washing machine space

**DW** Dish washer space





## THE SHREWSBURY FIRST FLOOR

| 6 Bedroom 1