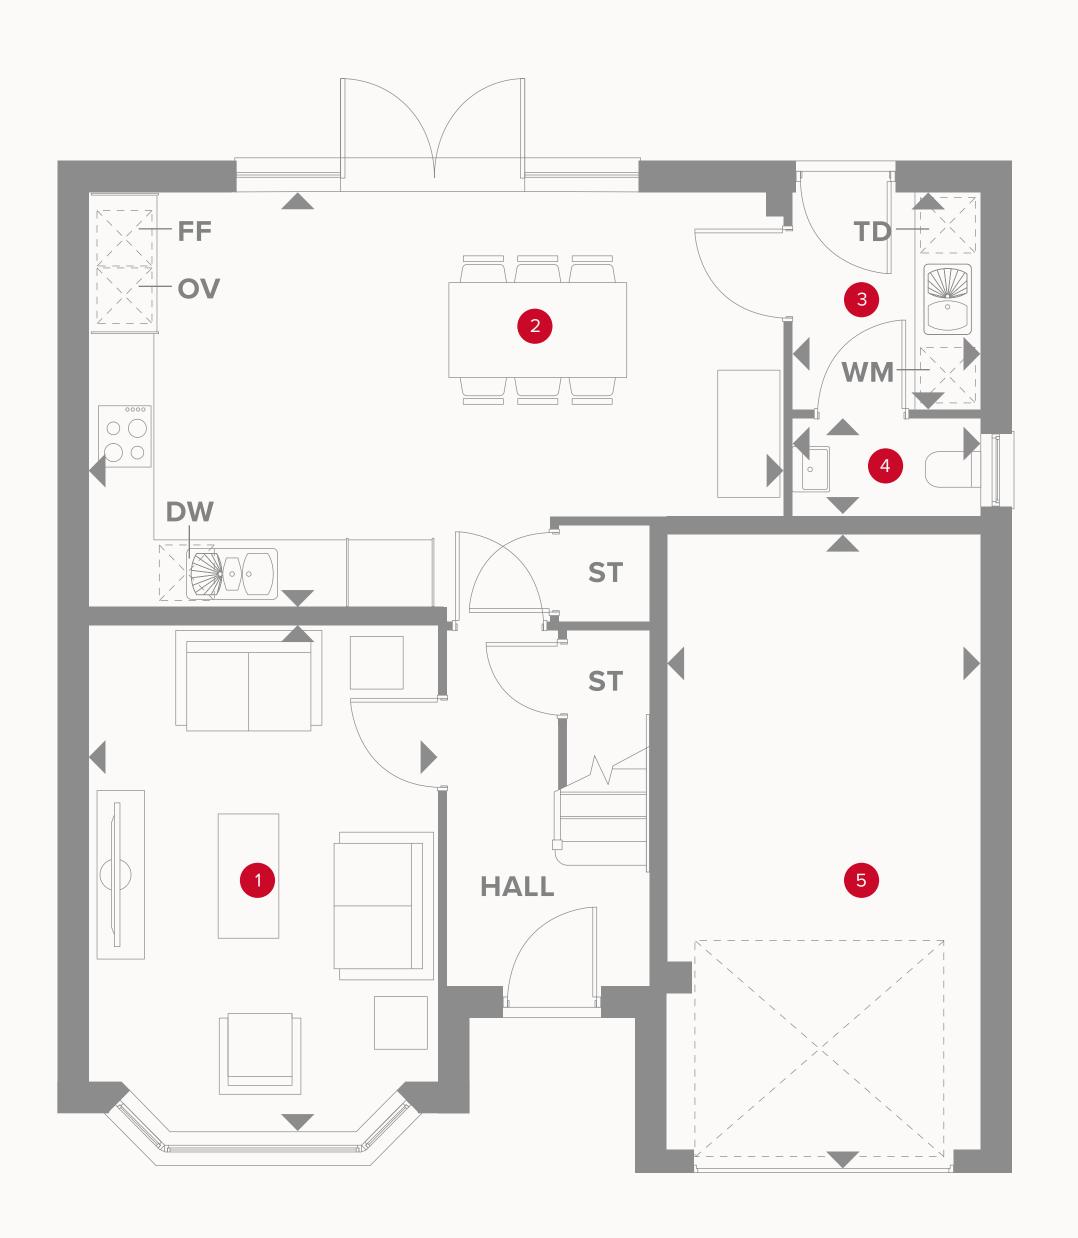

### THE OXFORD LIFESTYLE GROUND FLOOR

| 1 Lounge | 15'9 | " × 10 | '10"\ | 4.80 x | 3.29 m |
|----------|------|--------|-------|--------|--------|
|          |      |        |       |        |        |

2 Kitchen/ 21'8" x 12'9" 6.60 x 3.88 m Dining

3 Utility 6'8" x 5'10" 2.02 x 1.78 m

4 Cloaks 5'10" x 3'4" 1.78 x 0.94 m

5 Garage 19'8" x 9'10" 6.00 x 3.00 m

#### **KEY**

oo Hob

**ov** Oven

FF Fridge/freezer

**TD** Tumble dryer space

◆ Dimensions start

**ST** Storage cupboard

**WM** Washing machine space

**DW** Dish washer space

### THE OXFORD LIFESTYLE FIRST FLOOR

|   | Bedroom 1    | 14'4" × 10'8" | 4.80 x 3.29 m |
|---|--------------|---------------|---------------|
|   | Dressing     | 7'7" x 6'6"   | 2.27 x 2.03 m |
| 2 | En-suite 1   | 10'8" x 5'5"  | 3.29 x 1.80 m |
| ( | Bedroom 2    | 12'5" × 10'8" | 3.84 x 3.27 m |
| 1 | En-suite 2   | 8'0" × 5'7"   | 2.40 x 1.73 m |
|   | 1 Bedroom 3  | 11'6" × 10'1" | 3.52 x 3.05 m |
| 1 | 2 En-suite 3 | 8'3" × 6'4"   | 2.51 x 1.98 m |

#### **KEY**

◆ Dimensions start **HW** Hot water storage

Customers should note this illustration is an example of the Oxford Lifestyle house type. All dimensions indicated are approximate and the furniture layout is for illustrative purposes only. Homes may be 'handed' (mirror image) versions of the illustrations, and may be detached, semi-detached or terraced. Materials used may differ from plot to plot including render and roof tile colours. Detailed plans and specifications are available for inspection for each plot at our Sales Centre during working hours and customers must check their individual specifications prior to making a reservation.