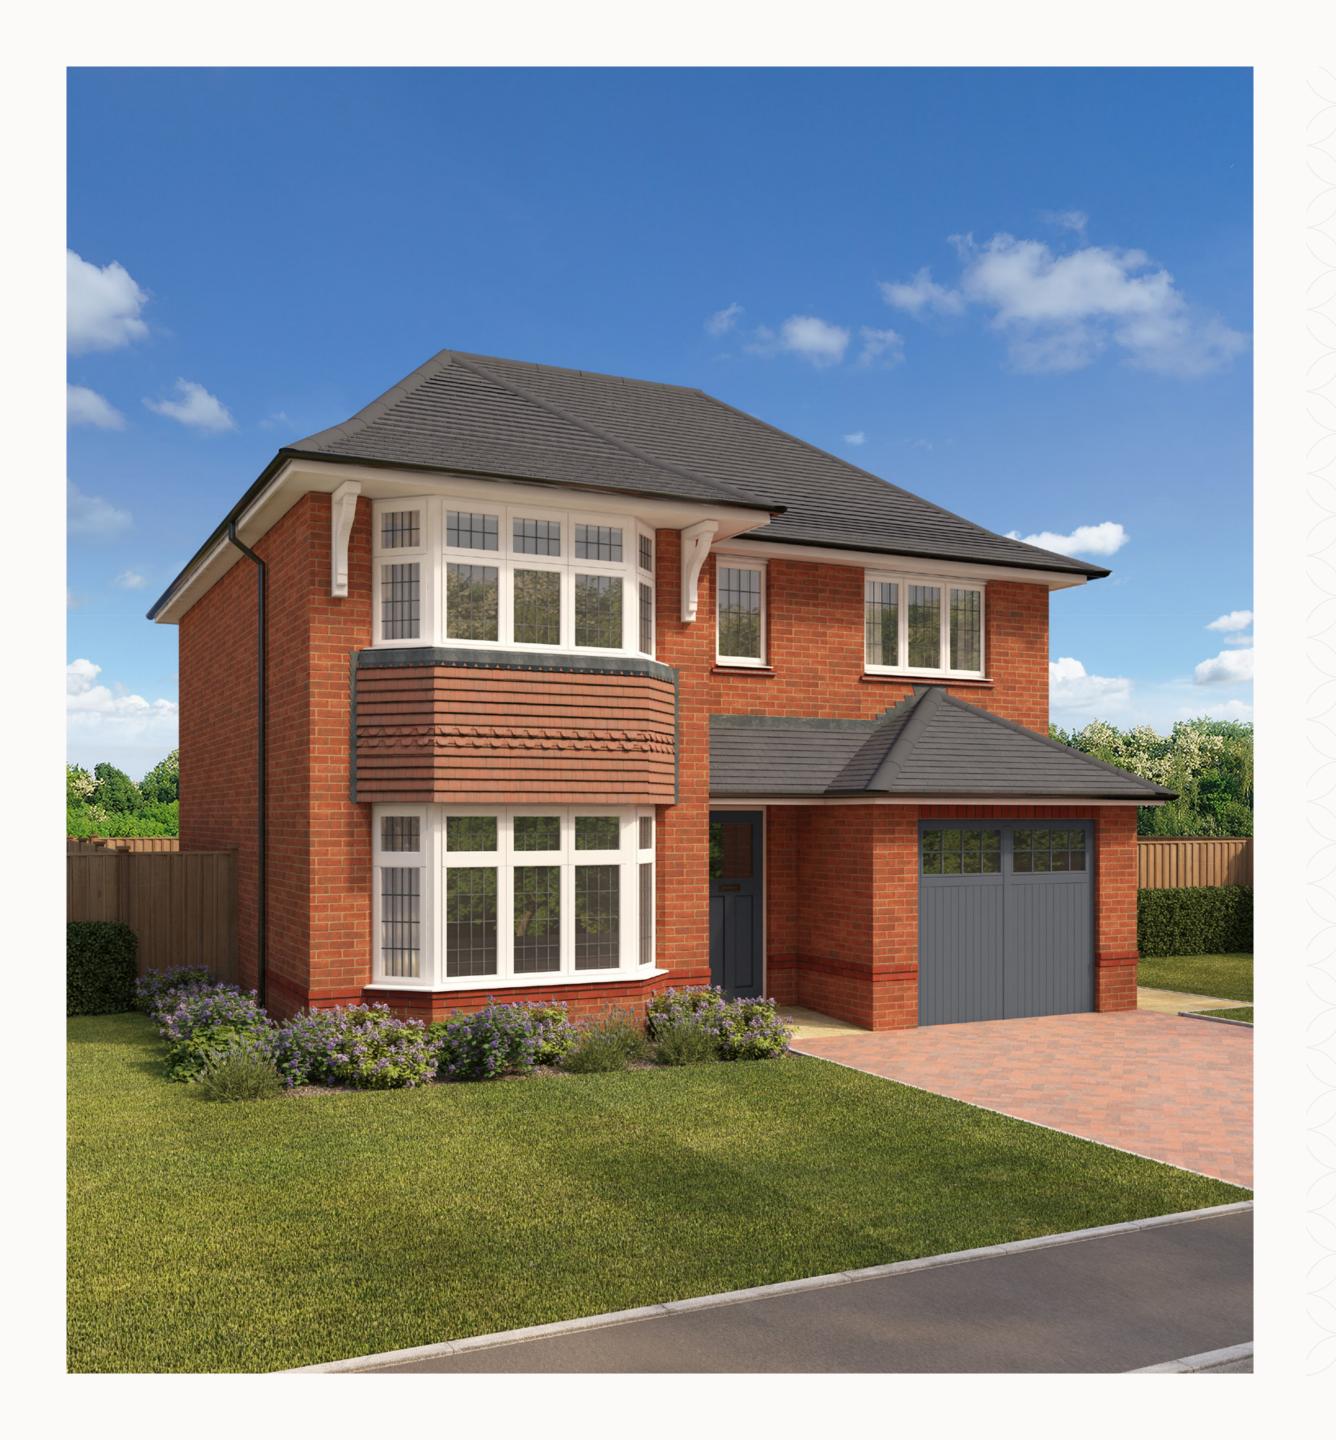

# THE OXFORD LIFESTYLE

THREE BEDROOM HOME







# THE OXFORD LIFESTYLE

THREE BEDROOM HOME





### THE OXFORD LIFESTYLE GROUND FLOOR

| 1 Lounge | 15'9 | " × 10 | '10"\ | 4.80 x | 3.29 m |
|----------|------|--------|-------|--------|--------|
|          |      |        |       |        |        |

2 Kitchen/ 21'8" x 12'9" 6.60 x 3.88 m Dining

3 Utility 6'8" x 5'10" 2.02 x 1.78 m

4 Cloaks 5'10" x 3'4" 1.78 x 0.94 m

5 Garage 19'8" x 9'10" 6.00 x 3.00 m





#### **KEY**

oo Hob

**ov** Oven

FF Fridge/freezer

**TD** Tumble dryer space

◆ Dimensions start

**ST** Storage cupboard

**WM** Washing machine space

**DW** Dish washer space



### THE OXFORD LIFESTYLE FIRST FLOOR

|   | Bedroom 1    | 14'4" × 10'8" | 4.80 x 3.29 m |
|---|--------------|---------------|---------------|
|   | Dressing     | 7'7" x 6'6"   | 2.27 x 2.03 m