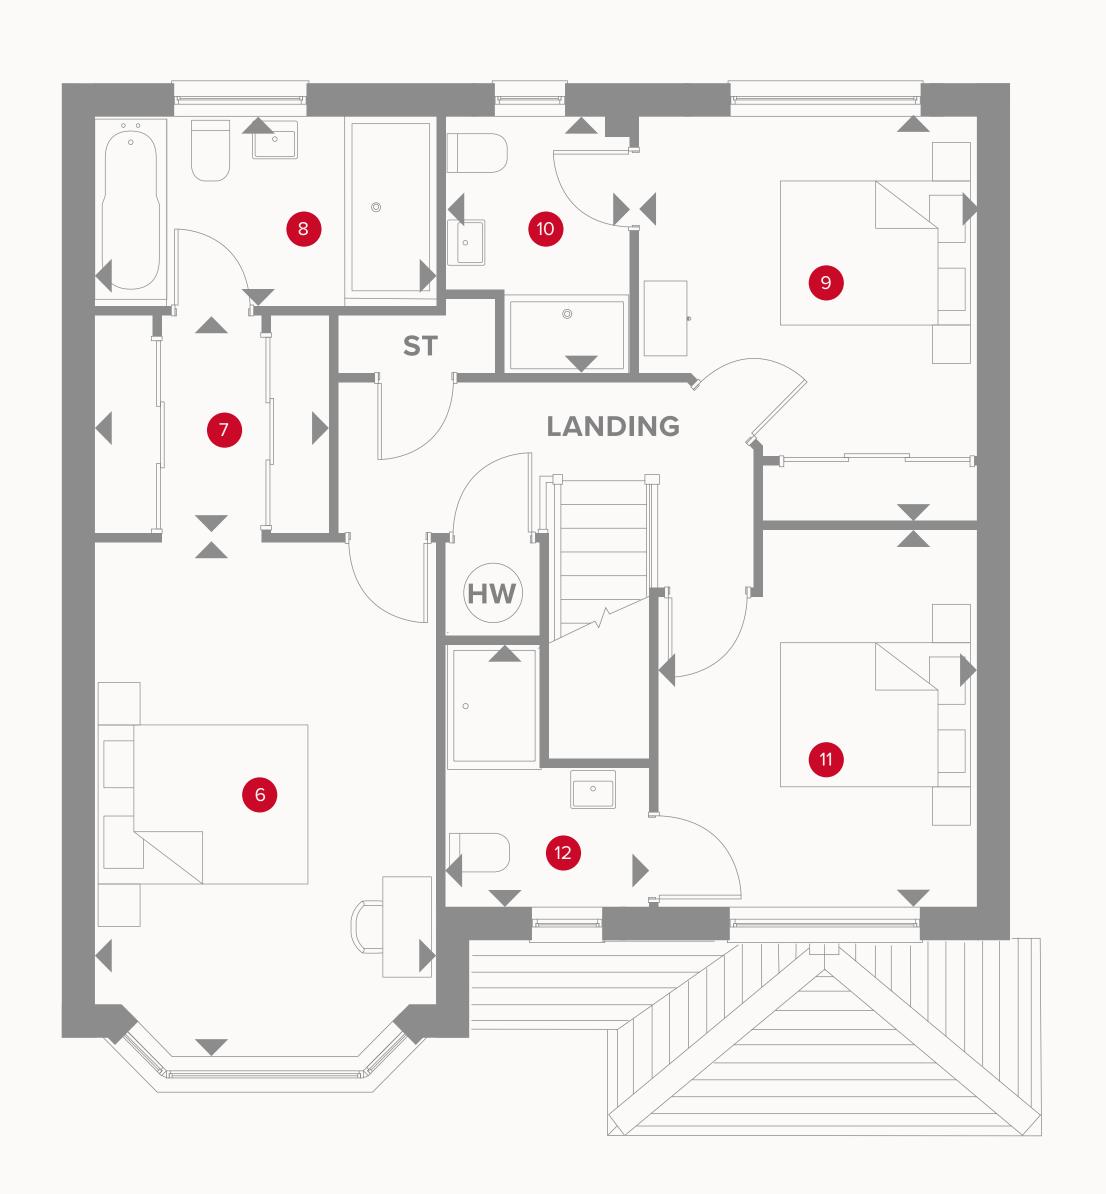

### THE OXFORD LIFESTYLE FIRST FLOOR

|   | Bedroom 1    | 14'4" × 10'8" | 4.80 x 3.29 m |
|---|--------------|---------------|---------------|
|   | Dressing     | 7'7" x 6'6"   | 2.27 x 2.03 m |
| 2 | En-suite 1   | 10'8" x 5'5"  | 3.29 x 1.80 m |
| ( | Bedroom 2    | 12'5" × 10'8" | 3.84 x 3.27 m |
| 1 | En-suite 2   | 8'0" × 5'7"   | 2.40 x 1.73 m |
|   | 1 Bedroom 3  | 11'6" × 10'1" | 3.52 x 3.05 m |
| 1 | 2 En-suite 3 | 8'3" × 6'4"   | 2.51 x 1.98 m |

#### **KEY**

◆ Dimensions start **HW** Hot water storage

Customers should note this illustration is an example of the Oxford Lifestyle house type. All dimensions indicated are approximate and the furniture layout is for illustrative purposes only. Homes may be 'handed' (mirror image) versions of the illustrations, and may be detached, semi-detached or terraced. Materials used may differ from plot to plot including render and roof tile colours. Detailed plans and specifications are available for inspection for each plot at our Sales Centre during working hours and customers must check their individual specifications prior to making a reservation.