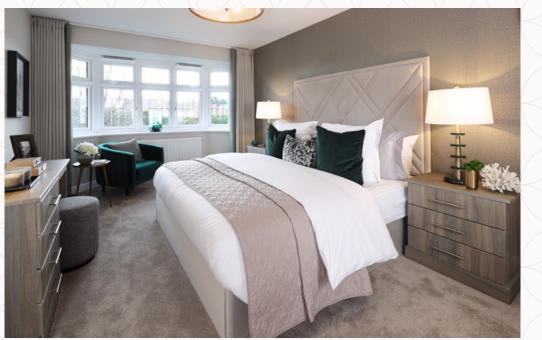

### THE OXFORD LIFESTYLE FIRST FLOOR

|   | Bedroom 1    | 14'4" × 10'8" | 4.80 x 3.29 m |
|---|--------------|---------------|---------------|
|   | Dressing     | 7'7" x 6'6"   | 2.27 x 2.03 m |
| 2 | En-suite 1   | 10'8" x 5'5"  | 3.29 x 1.80 m |
| ( | Bedroom 2    | 12'5" × 10'8" | 3.84 x 3.27 m |
| 1 | En-suite 2   | 8'0" × 5'7"   | 2.40 x 1.73 m |
|   | 1 Bedroom 3  | 11'6" × 10'1" | 3.52 x 3.05 m |
| 1 | 2 En-suite 3 | 8'3" × 6'4"   | 2.51 x 1.98 m |