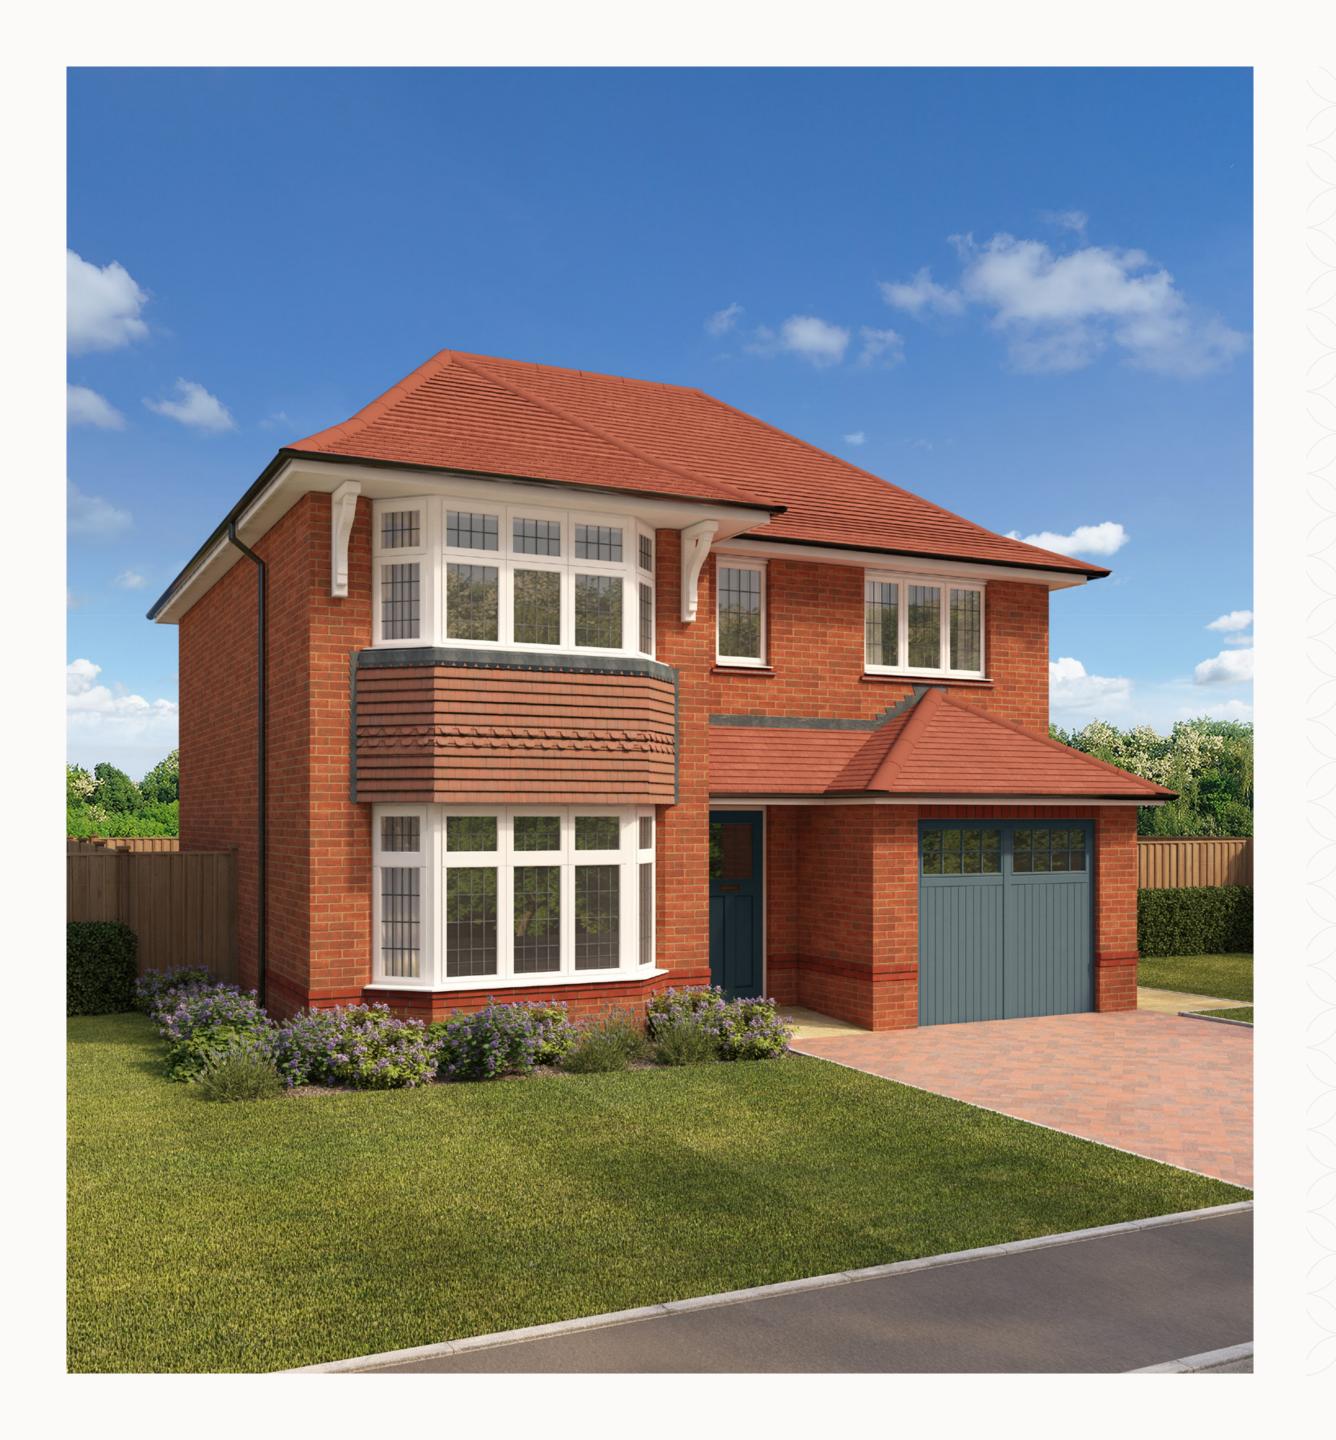

# THE OXFORD LIFESTYLE

THREE BEDROOM HOME







# THE OXFORD LIFESTYLE

THREE BEDROOM HOME





### THE OXFORD LIFESTYLE GROUND FLOOR

| 1 Lounge | 15'9 | " × 10 | '10"\ | 4.80 x | 3.29 m |
|----------|------|--------|-------|--------|--------|
|          |      |        |       |        |        |

2 Kitchen/ 21'8" x 12'9" 6.60 x 3.88 m Dining

3 Utility 6'8" x 5'10" 2.02 x 1.78 m

4 Cloaks 5'10" x 3'4" 1.78 x 0.94 m

5 Garage 19'8" x 9'10" 6.00 x 3.00 m





#### **KEY**

oo Hob

**ov** Oven

FF Fridge/freezer

**TD** Tumble dryer space

◆ Dimensions start

**ST** Storage cupboard

**WM** Washing machine space

**DW** Dish washer space



### THE OXFORD LIFESTYLE FIRST FLOOR

|   | Bedroom 1    | 14'4" × 10'8" | 4.80 x 3.29 m |
|---|--------------|---------------|---------------|
|