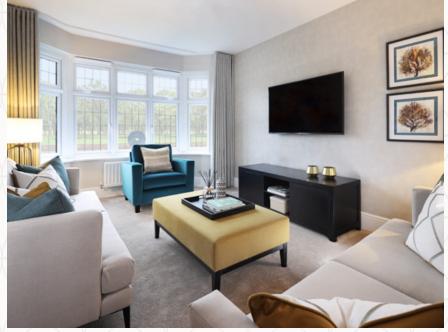

### THE OXFORD LIFESTYLE GROUND FLOOR

| 1 Lounge | 15'9 | " × 10 | '10"\ | 4.80 x | 3.29 m |
|----------|------|--------|-------|--------|--------|
|          |      |        |       |        |        |